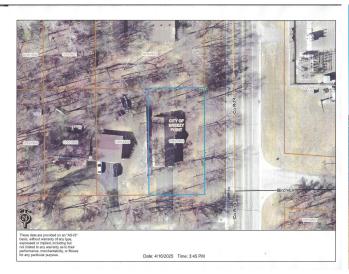

## **Additional Details:**

Year Built

Lot Acres 0.21 Lot Dimensions 70 x 130 Garage Stalls 2 School District 186 Taxes \$1.300

Taxes with Assessments \$1,300 Tax Year 2025

## **Driving Directions:**

From the intersection of County Road 11 and County Road 4 in Breezy Point take County Road 4 South, go 0.6 miles, turn right onto Center Drive, proceed to the property addressed 8788 and it will be the first one on your right.