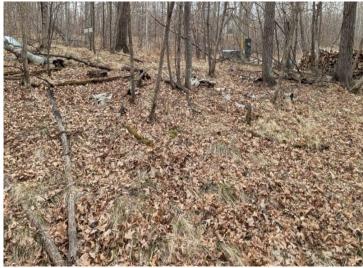

## **Description:**

Beautiful wooded lot with mature trees located in cul-de-sac in the heart of the Breezy Point area. This is centrally located in the Brainerd lakes area. Build your dream home and take advantage of amazing restaurants, great shopping opportunities, access to award winning golf courses, and the many area lakes. At the end of the day, enjoy the peace and quiet.

## **Additional Details:**

Lot Acres 2.77

Lot Dimensions 132x356x552x562

School District 186
Taxes \$288
Taxes with Assessments \$288
Tax Year 2025