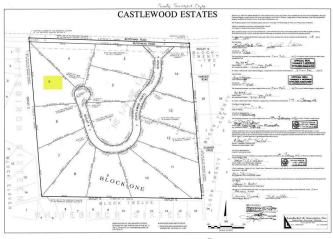

MLS 6703848 Land

\$25,900

2.77 Acres Subdivided

XXX Castlewood Court Breezy Point MN 56472

Status: Pending

## **Additional Details:**

Lot Acres 2.77

Lot Dimensions 132x356x552x562

School District 186
Taxes \$288
Taxes with Assessments \$288
Tax Year 2025

## **Driving Directions:**

From Breezy Point. North on CTY 11 to Bushmann Rd. Follow to Castlewood Drive on left. Property at end of cul-de-sac on left.

Listed By: Coldwell Banker Realty

Affinity Real Estate Inc. participates in the Regional Multiple Listing Service of Minnesota, Inc Broker Reciprocity (sm) program, allowing us to display other broker's listings on our website. All properties are subject to prior sale, change or withdrawal.