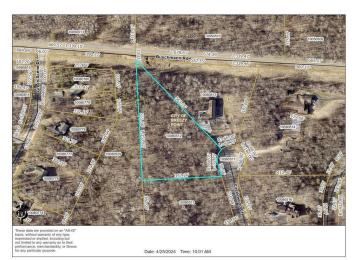

## **Additional Details:**

Lot Acres 2.77

Lot Dimensions 132x356x552x562

School District 186
Taxes \$288
Taxes with Assessments \$288
Tax Year 2025

## **Driving Directions:**

From Breezy Point. North on CTY 11 to Bushmann Rd. Follow to Castlewood Drive on left. Property at end of cul-de-sac on left.

Listed By: Coldwell Banker Realty

Affinity Real Estate Inc. participates in the Regional Multiple Listing Service of Minnesota, Inc Broker Reciprocity (sm) program, allowing us to display other broker's listings on our website. All properties are subject to prior sale, change or withdrawal.