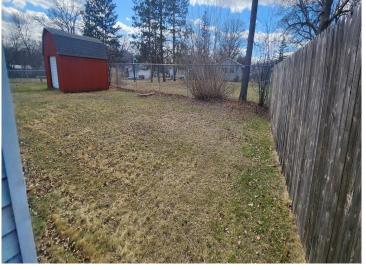

## **Additional Details:**

Year Built 1900 Lot Acres 0.23 50x200 Lot Dimensions Garage Stalls School District 22 Taxes \$1,347 Taxes with Assessments \$2.182 2024 Tax Year