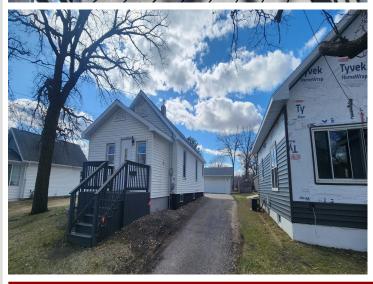

## **Description:**

2-bedroom, 2-bath home ideally located on West Avenue, less than a mile from Detroit Lake City Beach, popular restaurants, and Rossman Elementary. This solid, affordable home features a beautifully updated kitchen, and a spacious 30x24 garage offers ample storage or workspace. Don't miss this opportunity to own in for this summer! Agent related to seller.

## **Additional Details:**

Year Built 1900 Lot Acres 0.23 50x200 Lot Dimensions Garage Stalls School District 22 Taxes \$1,347 Taxes with Assessments \$2.182 2024 Tax Year

## **Additional Features:**

Basement: Unfinished Fuel: Natural Gas Garage: 2 Heat: Forced Air Sewer: City Sewer/Connected Water: City Water/Connected Air Conditioning: Central Air