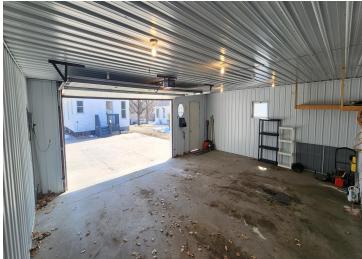

## **Description:**

2-bedroom, 2-bath home ideally located on West Avenue, less than a mile from Detroit Lake City Beach, popular restaurants, and Rossman Elementary. This solid, affordable home features a beautifully updated kitchen, and a spacious 30x24 garage offers ample storage or workspace. Don't miss this opportunity to own in for this summer! Agent related to seller.

## **Additional Features:**

Basement: Unfinished Fuel: Natural Gas Garage: 2 Heat: Forced Air Sewer: City Sewer/Connected Water: City Water/Connected Air Conditioning: Central Air