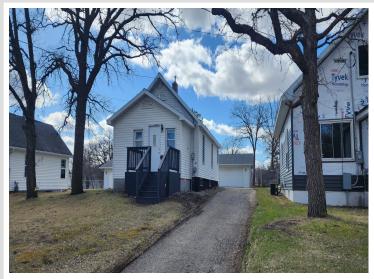

MLS 6703971 Residential

\$163,000

768 sq ft 2 bedrooms 2 baths

1100 West Avenue Detroit Lakes MN 56501

Status: Active

## **Description:**

2-bedroom, 2-bath home ideally located on West Avenue, less than a mile from Detroit Lake City Beach, popular restaurants, and Rossman Elementary. This solid, affordable home features a beautifully updated kitchen, and a spacious 30x24 garage offers ample storage or workspace. Don't miss this opportunity to own in for this summer! Agent related to seller.