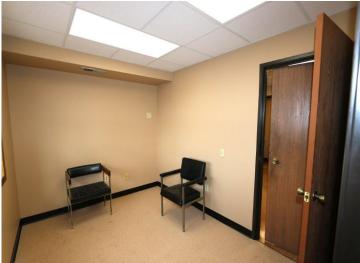

The office area (recently update) has workspace typical for engineering jobs consistent with the tool shop use of the building. This area has three offices, two bathrooms, and a customer receiving area. Most recent utilization of the building has been for fabrication of food industry equipment.