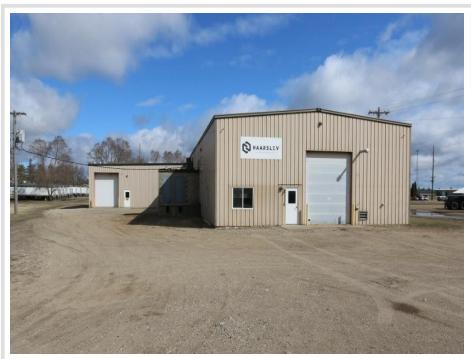

MLS 6703975 Commercial

\$435,000

635 2nd Street Perham MN 56573

Status: Pending

## **Description:**

Perham, MN - NE Industrial Park: 10,000+ sq ft steel beam structure on 1.2 acre lot.

The building was constructed in three phases:

- 1. The original 5,556 SF with mezzanine in the late 1980's.
- 2. 2500 SF addition with 18' sidewalls in early 1990's.
- 3. 2500 SF pitched to 16' end wall in the mid 1990's.
- 8" poured concrete floor designed for heavy industrial use.