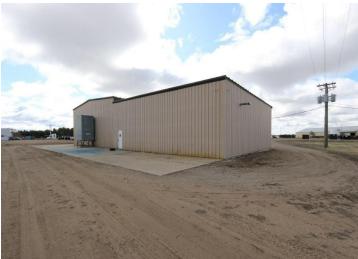

## **Description:**

Perham, MN - NE Industrial Park: 10,000+ sq ft steel beam structure on 1.2 acre lot.

The building was constructed in three phases:

- 1. The original 5,556 SF with mezzanine in the late 1980's.
- 2. 2500 SF addition with 18' sidewalls in early 1990's.
- 3. 2500 SF pitched to 16' end wall in the mid 1990's.
- 8" poured concrete floor designed for heavy industrial use.

## **Additional Details:**

Year Built 1989
Lot Acres 1.22
Lot Dimensions 212x250

Garage Stalls 6
School District 549
Taxes \$3,440
Taxes with Assessments \$3,440
Tax Year 2025

Listed By:

acceptable literation of the company of the company