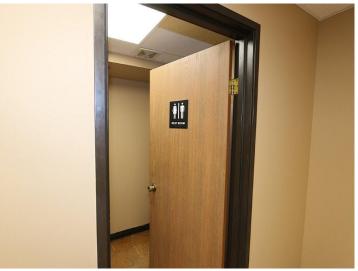

The office area (recently update) has workspace typical for engineering jobs consistent with the tool shop use of the building. This area has three offices, two bathrooms, and a customer receiving area. Most recent utilization of the building has been for fabrication of food industry equipment.