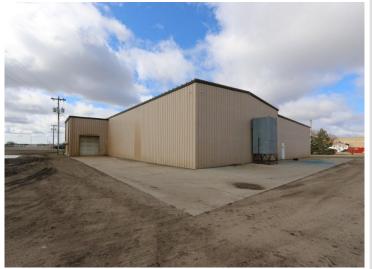

## **Description:**

Perham, MN - NE Industrial Park: 10,000+ sq ft steel beam structure on 1.2 acre lot.

The building was constructed in three phases:

- 1. The original 5,556 SF with mezzanine in the late 1980's.
- 2. 2500 SF addition with 18' sidewalls in early 1990's.
- 3. 2500 SF pitched to 16' end wall in the mid 1990's.
- 8" poured concrete floor designed for heavy industrial use.

The shop area has compressed air piping, two floor to ceiling welding strip curtains' separating the welding area. There are two 14'x12' overhead doors and one 10'x10' to the exterior and one 14'x12' overhead door located between the two fabrication areas.