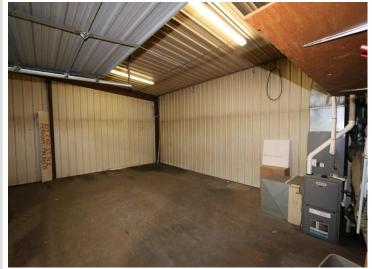

The shop area has compressed air piping, two floor to ceiling welding strip curtains' separating the welding area. There are two 14'x12' overhead doors and one 10'x10' to the exterior and one 14'x12' overhead door located between the two fabrication areas.

The shop has 480 V, 3 phase electric and is heated by four ceiling hung gas fired Reznor space heaters from 125,000 to 225,000 btu's. There is a shop bathroom with shower. There is one floor drain with a flammable substance trap located between the partitioned shop. The shop has rigid interior walls and steel liner and updated LED lighting. Additional site improvements include; updated office space, concrete aprons, gravel driveway and parking areas, renovated and updated mezzanine, updated shop bathrooms and updated heating.