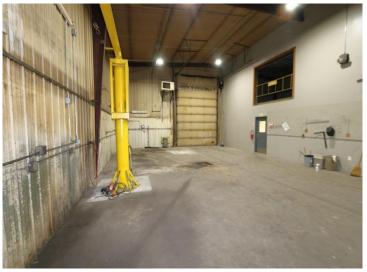

The shop area has compressed air piping, two floor to ceiling welding strip curtains' separating the welding area. There are two 14'x12' overhead doors and one 10'x10' to the exterior and one 14'x12' overhead door located between the two fabrication areas.

The shop has 480 V, 3 phase electric and is heated by four ceiling hung gas fired Reznor space heaters from 125,000 to 225,000 btu's. There is a shop bathroom with shower. There is one floor drain with a flammable substance trap located between the partitioned shop. The shop has rigid interior walls and steel liner and updated LED lighting. Additional site improvements include; updated office space, concrete aprons, gravel driveway and parking areas, renovated and updated mezzanine, updated shop bathrooms and updated heating.