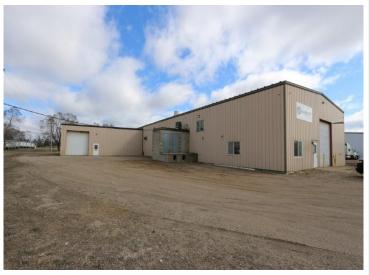

## **Description:**

Perham, MN - NE Industrial Park: 10,000+ sq ft steel beam structure on 1.2 acre lot.

The building was constructed in three phases:

- 1. The original 5,556 SF with mezzanine in the late 1980's.
- 2. 2500 SF addition with 18' sidewalls in early 1990's.
- 3. 2500 SF pitched to 16' end wall in the mid 1990's.
- 8" poured concrete floor designed for heavy industrial use.

The office area (recently update) has workspace typical for engineering jobs consistent with the tool shop use of the building. This area has three offices, two bathrooms, and a customer receiving area. Most recent utilization of the building has been for fabrication of food industry equipment.