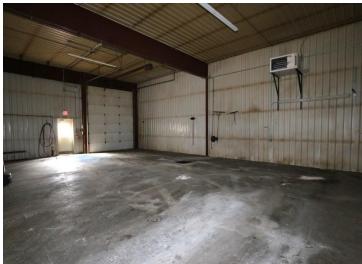

The shop area has compressed air piping, two floor to ceiling welding strip curtains' separating the welding area. There are two 14'x12' overhead doors and one 10'x10' to the exterior and one 14'x12' overhead door located between the two fabrication areas.

The shop has 480 V, 3 phase electric and is heated by four ceiling hung gas fired Reznor space heaters from 125,000 to 225,000 btu's. There is a shop bathroom with shower. There is one floor drain with a flammable substance trap located between the partitioned shop. The shop has rigid interior walls and steel liner and updated LED lighting. Additional site improvements include; updated office space, concrete aprons, gravel driveway and parking areas, renovated and updated mezzanine, updated shop bathrooms and updated heating.