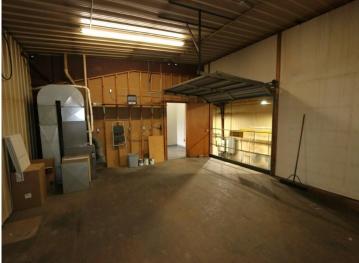

The shop area has compressed air piping, two floor to ceiling welding strip curtains' separating the welding area. There are two 14'x12' overhead doors and one 10'x10' to the exterior and one 14'x12' overhead door located between the two fabrication areas.

The shop has 480 V, 3 phase electric and is heated by four ceiling hung gas fired Reznor space heaters from 125,000 to 225,000 btu's. There is a shop bathroom with shower. There is one floor drain with a flammable substance trap located between the partitioned shop. The shop has rigid interior walls and steel liner and updated LED lighting. Additional site improvements include; updated office space, concrete aprons, gravel driveway and parking areas, renovated and updated mezzanine, updated shop bathrooms and updated heating.