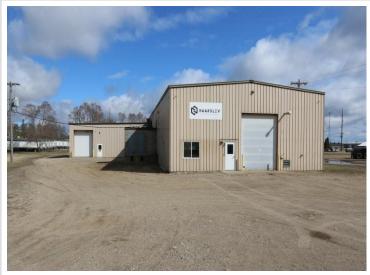

## **Description:**

Perham, MN - NE Industrial Park: 10,000+ sq ft steel beam structure on 1.2 acre lot.

The building was constructed in three phases:

- 1. The original 5,556 SF with mezzanine in the late 1980's.
- 2. 2500 SF addition with 18' sidewalls in early 1990's.
- 3. 2500 SF pitched to 16' end wall in the mid 1990's.
- 8" poured concrete floor designed for heavy industrial use.

The shop area has compressed air piping, two floor to ceiling welding strip curtains' separating the welding area. There are two 14'x12' overhead doors and one 10'x10' to the exterior and one 14'x12' overhead door located between the two fabrication areas.