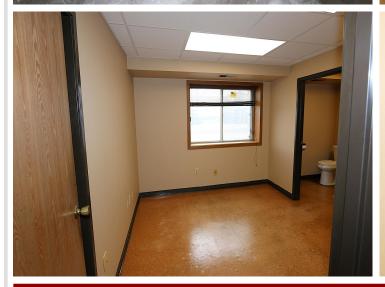

The office area (recently update) has workspace typical for engineering jobs consistent with the tool shop use of the building. This area has three offices, two bathrooms, and a customer receiving area. Most recent utilization of the building has been for fabrication of food industry equipment.