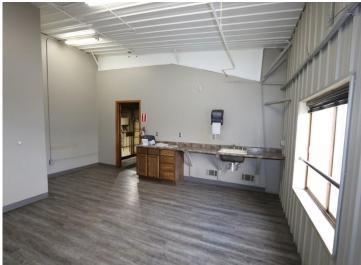

The office area (recently update) has workspace typical for engineering jobs consistent with the tool shop use of the building. This area has three offices, two bathrooms, and a customer receiving area. Most recent utilization of the building has been for fabrication of food industry equipment.