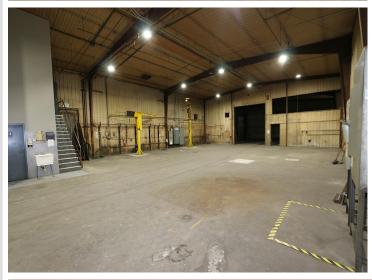

The shop area has compressed air piping, two floor to ceiling welding strip curtains' separating the welding area. There are two 14'x12' overhead doors and one 10'x10' to the exterior and one 14'x12' overhead door located between the two fabrication areas.

The shop has 480 V, 3 phase electric and is heated by four ceiling hung gas fired Reznor space heaters from 125,000 to 225,000 btu's. There is a shop bathroom with shower. There is one floor drain with a flammable substance trap located between the partitioned shop. The shop has rigid interior walls and steel liner and updated LED lighting. Additional site improvements include; updated office space, concrete aprons, gravel driveway and parking areas, renovated and updated mezzanine, updated shop bathrooms and updated heating.