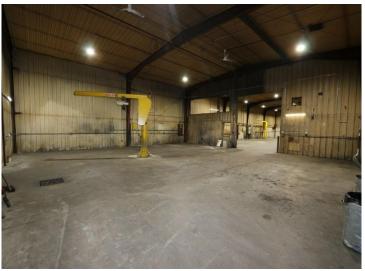

## **Description:**

Perham, MN - NE Industrial Park: 10,000+ sq ft steel beam structure on 1.2 acre lot.

The building was constructed in three phases:

- 1. The original 5,556 SF with mezzanine in the late 1980's.
- 2. 2500 SF addition with 18' sidewalls in early 1990's.
- 3. 2500 SF pitched to 16' end wall in the mid 1990's.
- 8" poured concrete floor designed for heavy industrial use.

The shop area has compressed air piping, two floor to ceiling welding strip curtains' separating the welding area. There are two 14'x12' overhead doors and one 10'x10' to the exterior and one 14'x12' overhead door located between the two fabrication areas.

The shop has 480 V, 3 phase electric and is heated by four ceiling hung gas fired Reznor space heaters from 125,000 to 225,000 btu's. There is a shop bathroom with shower. There is one floor drain with a flammable substance trap located between the partitioned shop. The shop has rigid interior walls and steel liner and updated LED lighting. Additional site improvements include; updated office space, concrete aprons, gravel driveway and parking areas, renovated and updated mezzanine, updated shop bathrooms and updated heating.