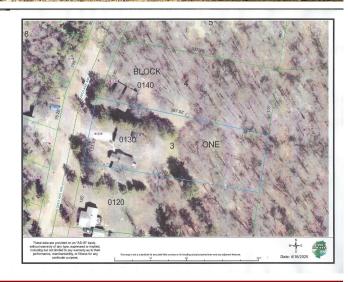

## **Additional Details:**

Year Built 1970 Lot Acres 1.04

Lot Dimensions 125x367x120x375

Garage Stalls 2 School District 2174 \$768 Taxes Taxes with Assessments \$834 Tax Year 2025