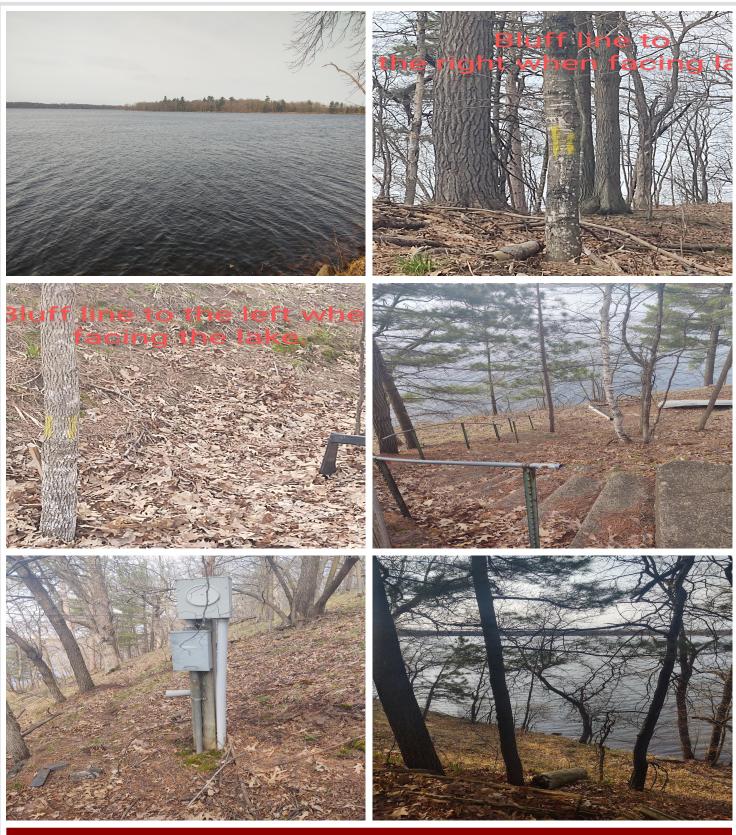

## **Description:**

521 ft of Lakeshore on Nokay Lake just Northwest of Garrison. Over 5 acres of wooded rolling hills. Electric is at the road on the lot new two bedroom septic installed property has been surveyed bluff has been located and set back marked. If the Lakeshore footage and lot size are more attractive than the view this is the lot for you.