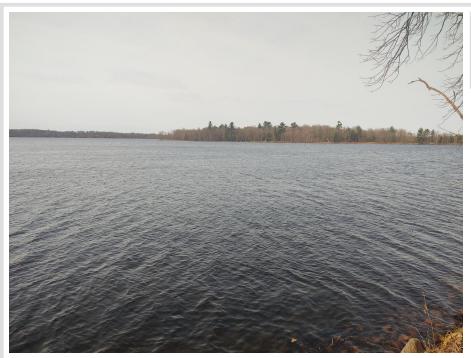

## **Description:**

521 ft of Lakeshore on Nokay Lake just Northwest of Garrison. Over 5 acres of wooded rolling hills. Electric is at the road on the lot new two bedroom septic installed property has been surveyed bluff has been located and set back marked. If the Lakeshore footage and lot size are more attractive than the view this is the lot for you.