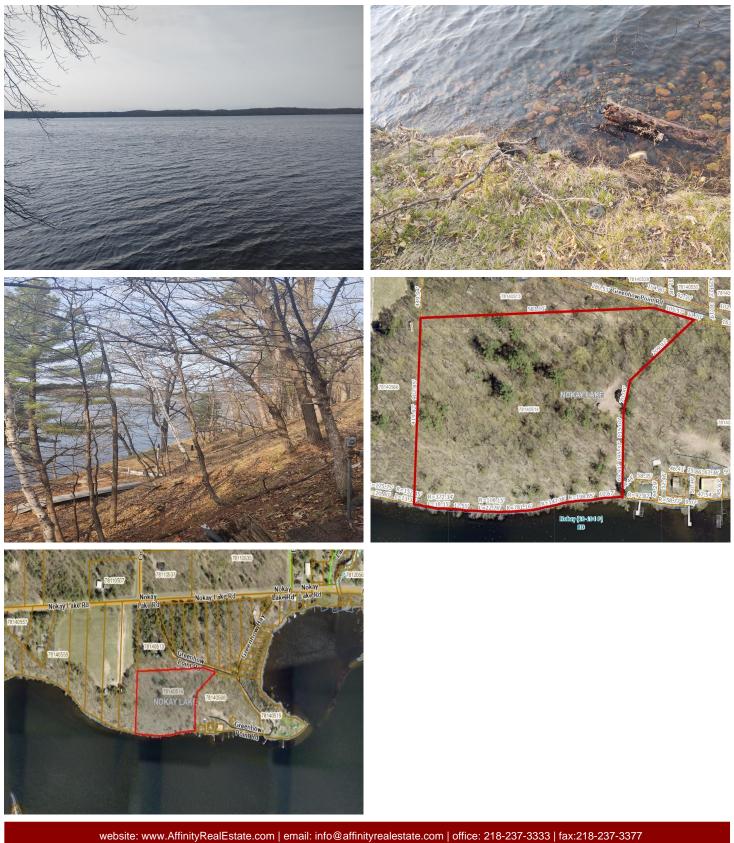

## **Description:**

521 ft of Lakeshore on Nokay Lake just Northwest of Garrison. Over 5 acres of wooded rolling hills. Electric is at the road on the lot new two bedroom septic installed property has been surveyed bluff has been located and set back marked. If the Lakeshore footage and lot size are more attractive than the view this is the lot for you.

## Additional Details:

| Lot Acres              | 5.59            |
|------------------------|-----------------|
| Lot Dimensions         | 521x415x687x477 |
| School District        | 181             |
| Taxes                  | \$1,286         |
| Taxes with Assessments | \$1,286         |
| Tax Year               | 2025            |