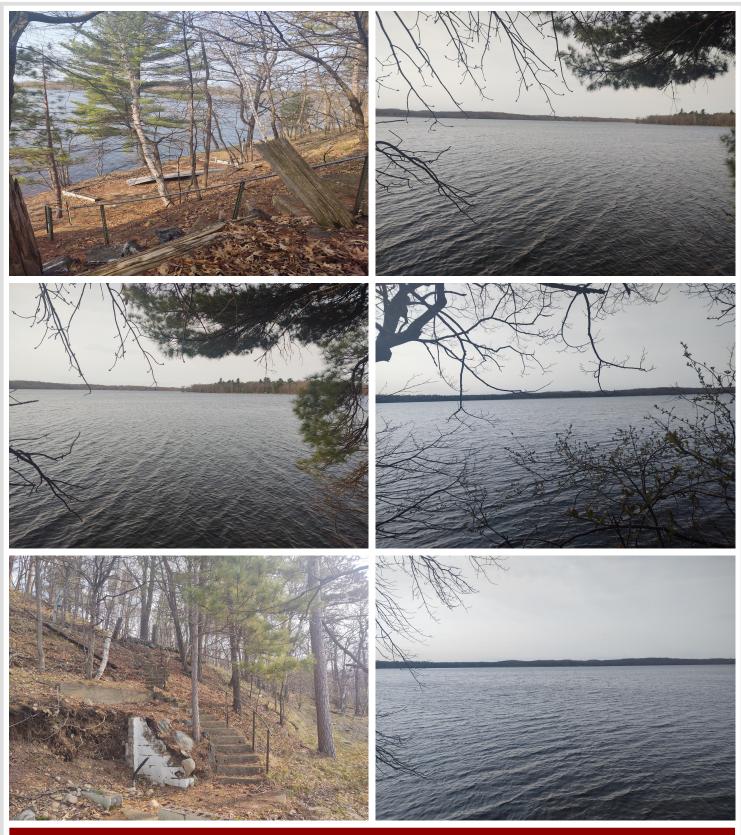

## **Description:**

521 ft of Lakeshore on Nokay Lake just Northwest of Garrison. Over 5 acres of wooded rolling hills. Electric is at the road on the lot new two bedroom septic installed property has been surveyed bluff has been located and set back marked. If the Lakeshore footage and lot size are more attractive than the view this is the lot for you.