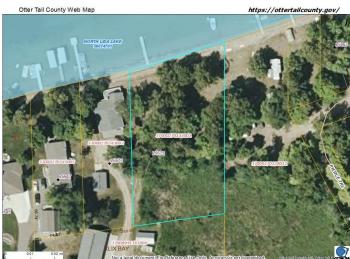

### **Additional Details:**

Lot Acres 0.77

Lot Dimensions 150 x IRR.

School District 548
Taxes \$3,336
Taxes with Assessments \$3,336
Tax Year 2025

# **Driving Directions:**

Driveway is an easement, may need to use neighbors address on maps; 25672 Pierce Lane. Use this driveway, stay to the right.

Listed By: HomeSmart Adventure Realty

Affinity Real Estate Inc. participates in the Regional Multiple Listing Service of Minnesota, Inc Broker Reciprocity (sm) program, allowing us to display other broker's listings on our website. All properties are subject to prior sale, change or withdrawal.