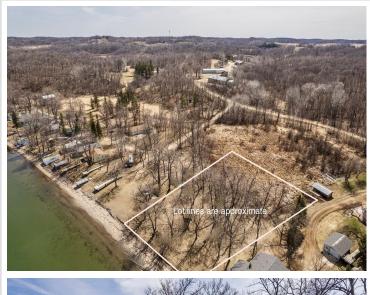

# LAKE LIDA - PRIME LAKEFRONT LEVEL LOT WITH 150' SHORELINE!

Here's your chance to own a rare lakefront gem on the south side of beautiful Lake Lida. This .8-acre property offers 150 feet of level shoreline with a pristine a sugar sand beach—perfect for swimming, relaxing, and easy access to the water. Don't miss your opportunity to own a piece of Lake Lida'sy sun, offering breathtaking views and is ready for your dream build. Shoreline features a great lake grade and depth, making it well-suited for larger boats and year-round recreation. This is more than a lake lot —it's the start of your lake life legacy. Properties like this, offering level untouched beauty and unlimited potential are incredibly rare. Don't miss your opportunity to own a piece of Lake Lida's most coveted shoreline and start living the lake life you've always dreamed of!

### **Additional Details:**

Lot Acres 0.77

Lot Dimensions 150 x IRR.

School District 548
Taxes \$3,336
Taxes with Assessments \$3,336
Tax Year 2025