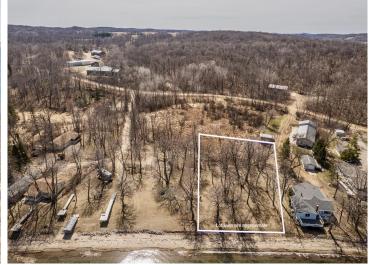

# LAKE LIDA - PRIME LAKEFRONT LEVEL LOT WITH 150' SHORELINE!

Here's your chance to own a rare lakefront gem on the south side of beautiful Lake Lida. This .8-acre property offers 150 feet of level shoreline with a pristine a sugar sand beach—perfect for swimming, relaxing, and easy access to the water. Don't miss your opportunity to own a piece of Lake Lida'sy sun, offering breathtaking views and is ready for your dream build. Shoreline features a great lake grade and depth, making it well-suited for larger boats and year-round recreation. This is more than a lake lot —it's the start of your lake life legacy. Properties like this, offering level untouched beauty and unlimited potential are incredibly rare. Don't miss your opportunity to own a piece of Lake Lida's most coveted shoreline and start living the lake life you've always dreamed of!

### **Additional Details:**

Lot Acres 0.77

Lot Dimensions 150 x IRR.

School District 548
Taxes \$3,336
Taxes with Assessments \$3,336
Tax Year 2025