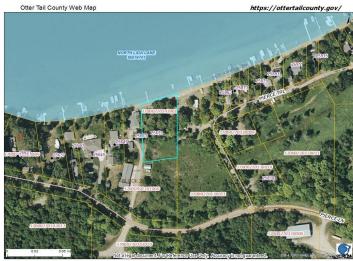

### **Additional Details:**

Lot Acres 0.77

Lot Dimensions 150 x IRR.

School District 548
Taxes \$3,336
Taxes with Assessments \$3,336
Tax Year 2025

# **Driving Directions:**

Driveway is an easement, may need to use neighbors address on maps; 25672 Pierce Lane. Use this driveway, stay to the right.

Listed By: HomeSmart Adventure Realty

Affinity Real Estate Inc. participates in the Regional Multiple Listing Service of Minnesota, Inc Broker Reciprocity (sm) program, allowing us to display other broker's listings on our website. All properties are subject to prior sale, change or withdrawal.