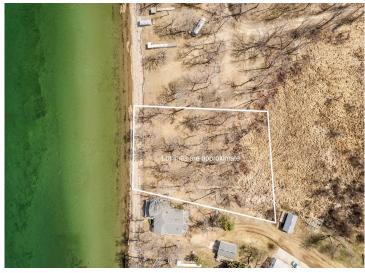

# LAKE LIDA - PRIME LAKEFRONT LEVEL LOT WITH 150' SHORELINE!

Here's your chance to own a rare lakefront gem on the south side of beautiful Lake Lida. This .8-acre property offers 150 feet of level shoreline with a pristine a sugar sand beach—perfect for swimming, relaxing, and easy access to the water. Don't miss your opportunity to own a piece of Lake Lida'sy sun, offering breathtaking views and is ready for your dream build. Shoreline features a great lake grade and depth, making it well-suited for larger boats and year-round recreation. This is more than a lake lot —it's the start of your lake life legacy. Properties like this, offering level untouched beauty and unlimited potential are incredibly rare. Don't miss your opportunity to own a piece of Lake Lida's most coveted shoreline and start living the lake life you've always dreamed of!

### **Additional Details:**

Lot Acres 0.77

Lot Dimensions 150 x IRR.

School District 548
Taxes \$3,336
Taxes with Assessments \$3,336
Tax Year 2025