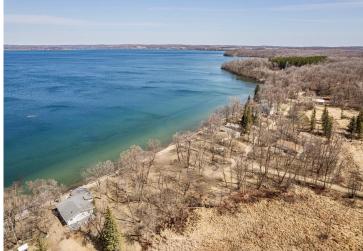

# LAKE LIDA - PRIME LAKEFRONT LEVEL LOT WITH 150' SHORELINE!

Here's your chance to own a rare lakefront gem on the south side of beautiful Lake Lida. This .8-acre property offers 150 feet of level shoreline with a pristine a sugar sand beach—perfect for swimming, relaxing, and easy access to the water. Don't miss your opportunity to own a piece of Lake Lida'sy sun, offering breathtaking views and is ready for your dream build. Shoreline features a great lake grade and depth, making it well-suited for larger boats and year-round recreation. This is more than a lake lot —it's the start of your lake life legacy. Properties like this, offering level untouched beauty and unlimited potential are incredibly rare. Don't miss your opportunity to own a piece of Lake Lida's most coveted shoreline and start living the lake life you've always dreamed of!