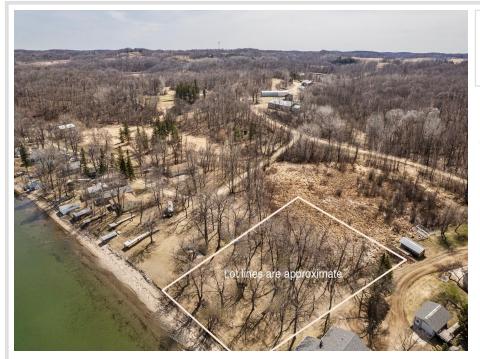

# LAKE LIDA - PRIME LAKEFRONT LEVEL LOT WITH 150' SHORELINE!

Here's your chance to own a rare lakefront gem on the south side of beautiful Lake Lida. This .8-acre property offers 150 feet of level shoreline with a pristine a sugar sand beach—perfect for swimming, relaxing, and easy access to the water. Don't miss your opportunity to own a piece of Lake Lida'sy sun, offering breathtaking views and is ready for your dream build. Shoreline features a great lake grade and depth, making it well-suited for larger boats and year-round recreation. This is more than a lake lot —it's the start of your lake life legacy. Properties like this, offering level untouched beauty and unlimited potential are incredibly rare. Don't miss your opportunity to own a piece of Lake Lida's most coveted shoreline and start living the lake life you've always dreamed of!

### **Additional Details:**

Lot Acres 0.77

Lot Dimensions 150 x IRR.

School District 548
Taxes \$3,336
Taxes with Assessments \$3,336
Tax Year 2025