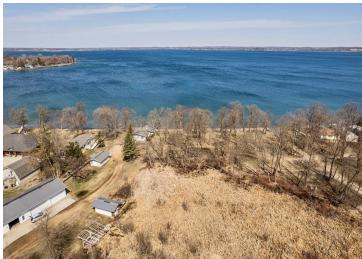

# LAKE LIDA - PRIME LAKEFRONT LEVEL LOT WITH 150' SHORELINE!

Here's your chance to own a rare lakefront gem on the south side of beautiful Lake Lida. This .8-acre property offers 150 feet of level shoreline with a pristine a sugar sand beach—perfect for swimming, relaxing, and easy access to the water. Don't miss your opportunity to own a piece of Lake Lida'sy sun, offering breathtaking views and is ready for your dream build. Shoreline features a great lake grade and depth, making it well-suited for larger boats and year-round recreation. This is more than a lake lot —it's the start of your lake life legacy. Properties like this, offering level untouched beauty and unlimited potential are incredibly rare. Don't miss your opportunity to own a piece of Lake Lida's most coveted shoreline and start living the lake life you've always dreamed of!