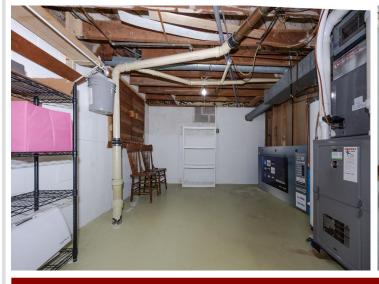

## **Description:**

Welcome to this delightful dwelling in Detroit Lakes. Featuring a 4 bedroom 1.5 bathroom home with a detached and insulated oversized 2 stall garage- plenty of room for your cars, your treasures, and your hobbies! Step inside to the main level 3 bedrooms, a full bath, kitchen and spacious living and dining areas that flow together beautifully—perfect for everyday living and entertaining! Head downstairs to discover the 4th bedroom, a partially finished family room just waiting for your personal touch, a handy half bath, and an extra-large laundry and storage space that makes staying organized a breeze. You'll stay toasty in winter and chill in the summer with natural gas heat and central A/C (Minnesota weather has nothing on you). Enjoy the outdoors in the peaceful, level backyard—ideal for sunny afternoons, BBQs, or cozying up around a fire on those crisp Minnesota evenings. Don't miss your chance to make this delightful Detroit Lakes home your very own!