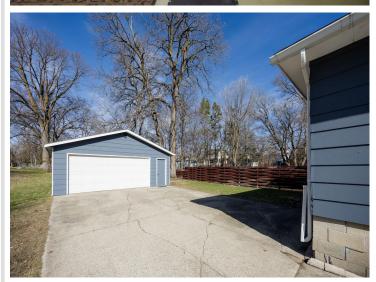

## **Description:**

Welcome to this delightful dwelling in Detroit Lakes. Featuring a 4 bedroom 1.5 bathroom home with a detached and insulated oversized 2 stall garage- plenty of room for your cars, your treasures, and your hobbies! Step inside to the main level 3 bedrooms, a full bath, kitchen and spacious living and dining areas that flow together beautifully—perfect for everyday living and entertaining! Head downstairs to discover the 4th bedroom, a partially finished family room just waiting for your personal touch, a handy half bath, and an extra-large laundry and storage space that makes staying organized a breeze. You'll stay toasty in winter and chill in the summer with natural gas heat and central A/C (Minnesota weather has nothing on you). Enjoy the outdoors in the peaceful, level backyard—ideal for sunny afternoons, BBQs, or cozying up around a fire on those crisp Minnesota evenings. Don't miss your chance to make this delightful Detroit Lakes home your very own!

## **Additional Details:**

Year Built 1920 0.23 Lot Acres 50x200 Lot Dimensions 2 Garage Stalls School District 22 Taxes \$1,301 Taxes with Assessments \$2,664 Tax Year 2025