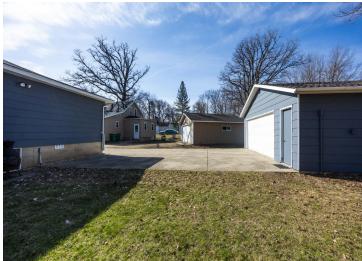

## **Description:**

Welcome to this delightful dwelling in Detroit Lakes. Featuring a 4 bedroom 1.5 bathroom home with a detached and insulated oversized 2 stall garage- plenty of room for your cars, your treasures, and your hobbies! Step inside to the main level 3 bedrooms, a full bath, kitchen and spacious living and dining areas that flow together beautifully—perfect for everyday living and entertaining! Head downstairs to discover the 4th bedroom, a partially finished family room just waiting for your personal touch, a handy half bath, and an extra-large laundry and storage space that makes staying organized a breeze. You'll stay toasty in winter and chill in the summer with natural gas heat and central A/C (Minnesota weather has nothing on you). Enjoy the outdoors in the peaceful, level backyard—ideal for sunny afternoons, BBQs, or cozying up around a fire on those crisp Minnesota evenings. Don't miss your chance to make this delightful Detroit Lakes home your very own!

## **Additional Details:**

Year Built 1920 0.23 Lot Acres 50x200 Lot Dimensions 2 Garage Stalls School District 22 Taxes \$1,301 Taxes with Assessments \$2,664 Tax Year 2025