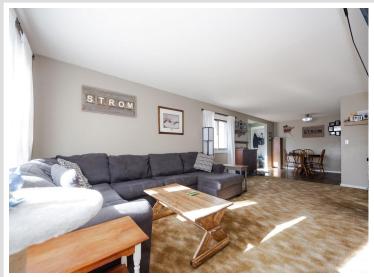

## **Description:**

Welcome to this delightful dwelling in Detroit Lakes. Featuring a 4 bedroom 1.5 bathroom home with a detached and insulated oversized 2 stall garage- plenty of room for your cars, your treasures, and your hobbies! Step inside to the main level 3 bedrooms, a full bath, kitchen and spacious living and dining areas that flow together beautifully—perfect for everyday living and entertaining! Head downstairs to discover the 4th bedroom, a partially finished family room just waiting for your personal touch, a handy half bath, and an extra-large laundry and storage space that makes staying organized a breeze. You'll stay toasty in winter and chill in the summer with natural gas heat and central A/C (Minnesota weather has nothing on you). Enjoy the outdoors in the peaceful, level backyard—ideal for sunny afternoons, BBQs, or cozying up around a fire on those crisp Minnesota evenings. Don't miss your chance to make this delightful Detroit Lakes home your very own!