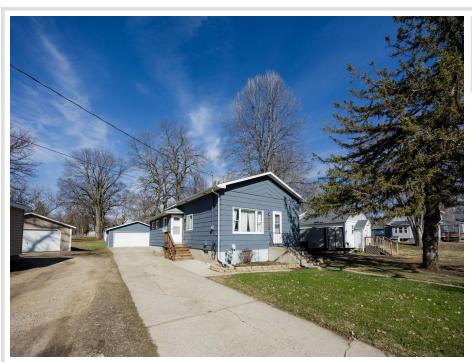

## **Description:**

Welcome to this delightful dwelling in Detroit Lakes. Featuring a 4 bedroom 1.5 bathroom home with a detached and insulated oversized 2 stall garage- plenty of room for your cars, your treasures, and your hobbies! Step inside to the main level 3 bedrooms, a full bath, kitchen and spacious living and dining areas that flow together beautifully—perfect for everyday living and entertaining! Head downstairs to discover the 4th bedroom, a partially finished family room just waiting for your personal touch, a handy half bath, and an extra-large laundry and storage space that makes staying organized a breeze. You'll stay toasty in winter and chill in the summer with natural gas heat and central A/C (Minnesota weather has nothing on you). Enjoy the outdoors in the peaceful, level backyard—ideal for sunny afternoons, BBQs, or cozying up around a fire on those crisp Minnesota evenings. Don't miss your chance to make this delightful Detroit Lakes home your very own!

## **Additional Details:**

Year Built 1920 0.23 Lot Acres 50x200 Lot Dimensions 2 Garage Stalls School District 22 Taxes \$1,301 Taxes with Assessments \$2,664 Tax Year 2025