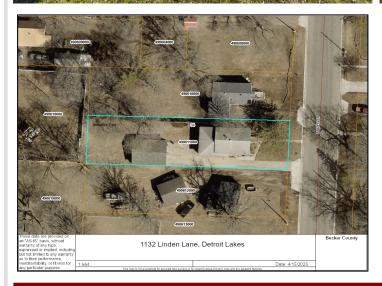

## **Additional Details:**

Year Built 1920 0.23 Lot Acres 50x200 Lot Dimensions 2 Garage Stalls School District 22 Taxes \$1,301 Taxes with Assessments \$2,664 Tax Year 2025

MLS 6704239 Residential

\$199,000

1,406 sq ft 4 bedrooms 2 baths

1132 Linden Lane Detroit Lakes MN 56501

Status: Active