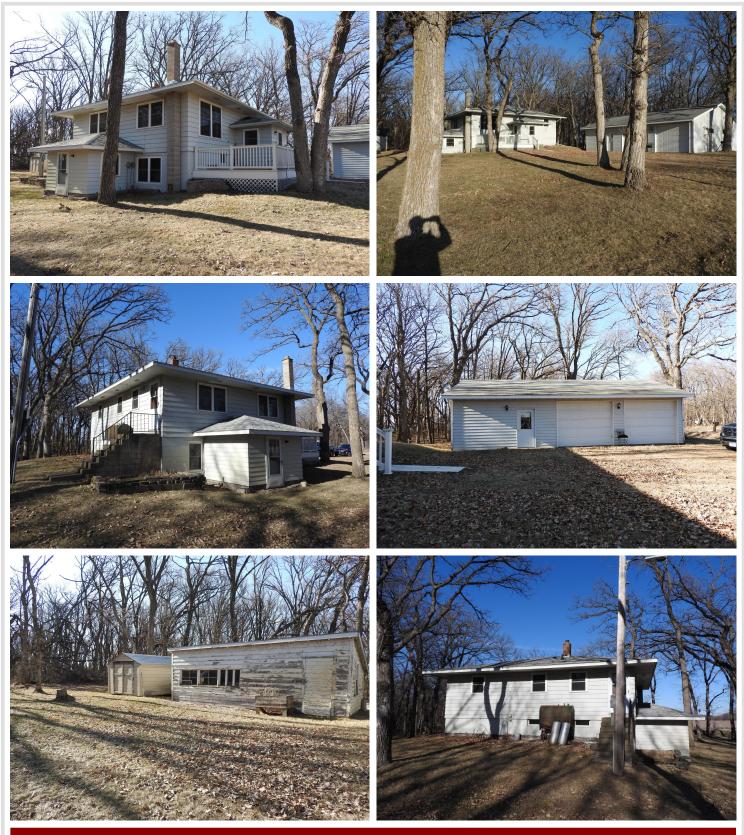

### **Description:**

1.73 wooded acres surround this cute split level home. This cozy home offers a wood fireplace. 2 bedrooms (could be 4 with egress windows), 2 kitchens and a large 40 x 28 garage. Very nice location next to the "Rearing Pond" walking trail, Balmoral Golf Course, 7 miles from Battle Lake and 6 miles from Ottertail city. Newer furnace, roof, windows and water heater. A private setting and a well built home!

#### Additional Details:

| Year Built             | 1969    |
|------------------------|---------|
| Lot Acres              | 1.73    |
| Lot Dimensions         | 388x215 |
| Garage Stalls          | 3       |
| School District        | 542     |
| Taxes                  | \$1,314 |
| Taxes with Assessments | \$1,314 |
| Tax Year               | 2024    |