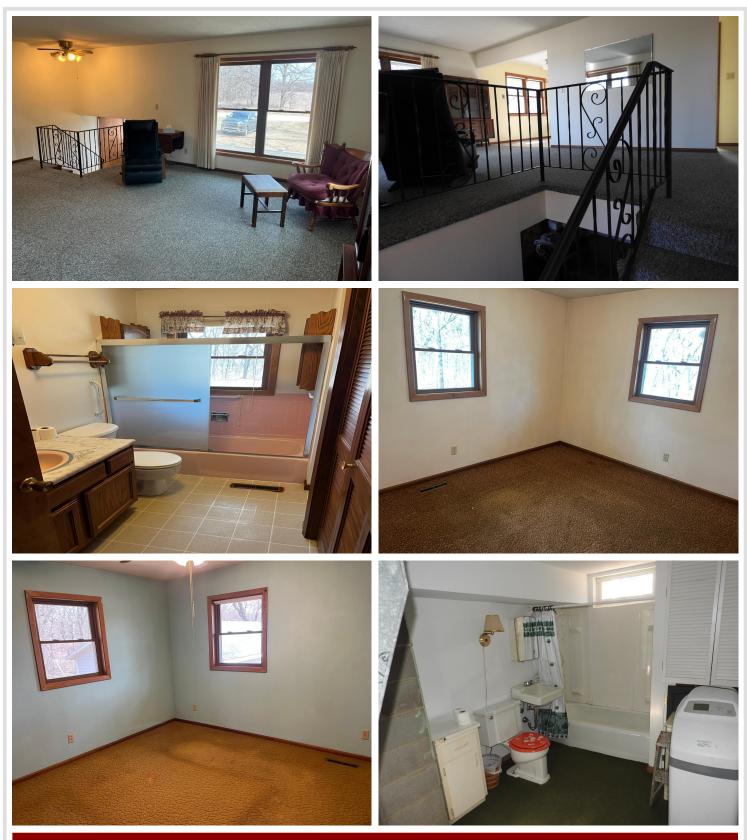

### **Description:**

1.73 wooded acres surround this cute split level home. This cozy home offers a wood fireplace. 2 bedrooms (could be 4 with egress windows), 2 kitchens and a large 40 x 28 garage. Very nice location next to the "Rearing Pond" walking trail, Balmoral Golf Course, 7 miles from Battle Lake and 6 miles from Ottertail city. Newer furnace, roof, windows and water heater. A private setting and a well built home!