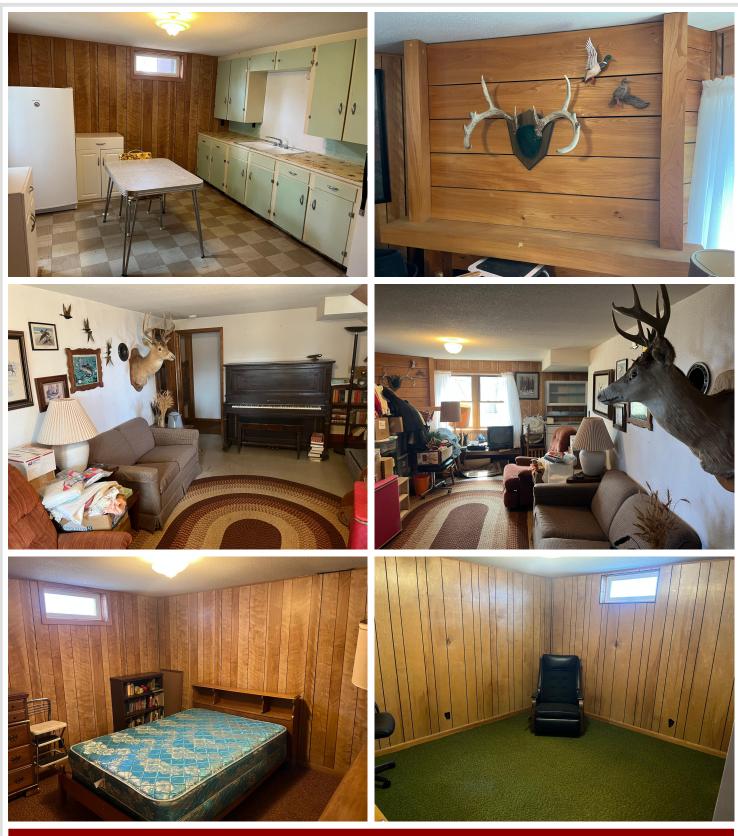

### **Description:**

1.73 wooded acres surround this cute split level home. This cozy home offers a wood fireplace. 2 bedrooms (could be 4 with egress windows), 2 kitchens and a large 40 x 28 garage. Very nice location next to the "Rearing Pond" walking trail, Balmoral Golf Course, 7 miles from Battle Lake and 6 miles from Ottertail city. Newer furnace, roof, windows and water heater. A private setting and a well built home!

## Additional Features:

Basement: Full Fuel: Oil Garage: 3 Heat: Forced Air Sewer: Tank with Drainage Field Water: Well Air Conditioning: None