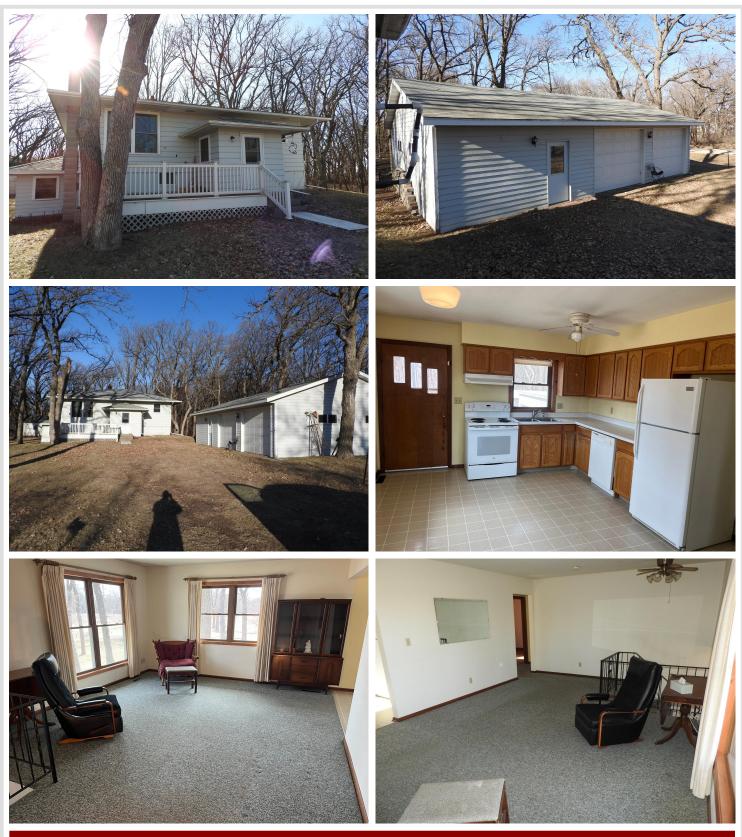

### **Description:**

1.73 wooded acres surround this cute split level home. This cozy home offers a wood fireplace. 2 bedrooms (could be 4 with egress windows), 2 kitchens and a large 40 x 28 garage. Very nice location next to the "Rearing Pond" walking trail, Balmoral Golf Course, 7 miles from Battle Lake and 6 miles from Ottertail city. Newer furnace, roof, windows and water heater. A private setting and a well built home!

## Additional Features:

Basement: Full Fuel: Oil Garage: 3 Heat: Forced Air Sewer: Tank with Drainage Field Water: Well Air Conditioning: None