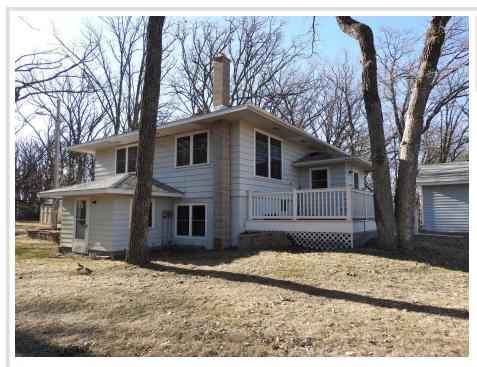

### **Description:**

1.73 wooded acres surround this cute split level home. This cozy home offers a wood fireplace. 2 bedrooms (could be 4 with egress windows), 2 kitchens and a large 40 x 28 garage. Very nice location next to the "Rearing Pond" walking trail, Balmoral Golf Course, 7 miles from Battle Lake and 6 miles from Ottertail city. Newer furnace, roof, windows and water heater. A private setting and a well built home!

#### Additional Details:

| Year Built             | 1969    |
|------------------------|---------|
| Lot Acres              | 1.73    |
| Lot Dimensions         | 388x215 |
| Garage Stalls          | 3       |
| School District        | 542     |
| Taxes                  | \$1,314 |
| Taxes with Assessments | \$1,314 |
| Tax Year               | 2024    |