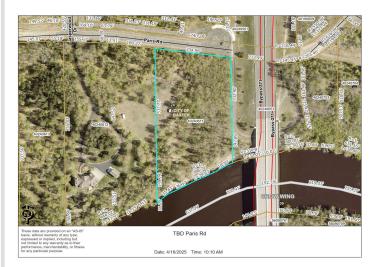

## **Description:**

Bring your building plans to this beautiful 4.5 acre lot on the edge of Baxter, overlooking 366 feet of the Mississippi River! This lot is immediately adjacent to the paved Paul Bunyan Trail, with miles of hiking and adventures available right out your front door.

# Additional Details:

| 4.5             |
|-----------------|
| 366x703x334x493 |
| 181             |
| \$432           |
| \$432           |
| 2024            |
|                 |

## **Driving Directions:**

From 371/210 in Baxter, South on 371, to Right on Highland Scenic, to Left at the roundabout onto Mapleton Rd, to Right on Jasperwood Dr, to Left on Paris Rd to property on Right.