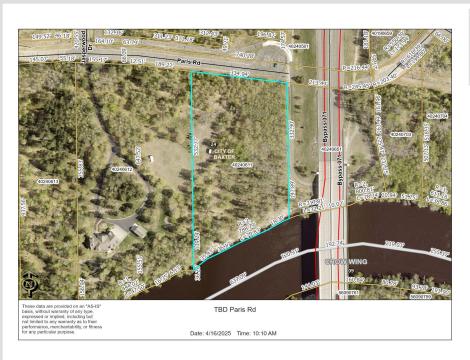

## **Description:**

Bring your building plans to this beautiful 4.5 acre lot on the edge of Baxter, overlooking 366 feet of the Mississippi River! This lot is immediately adjacent to the paved Paul Bunyan Trail, with miles of hiking and adventures available right out your front door.

# Additional Details:

| 4.5             |
|-----------------|
| 366x703x334x493 |
| 181             |
| \$432           |
| \$432           |
| 2024            |
|                 |

## **Driving Directions:**

From 371/210 in Baxter, South on 371, to Right on Highland Scenic, to Left at the roundabout onto Mapleton Rd, to Right on Jasperwood Dr, to Left on Paris Rd to property on Right.