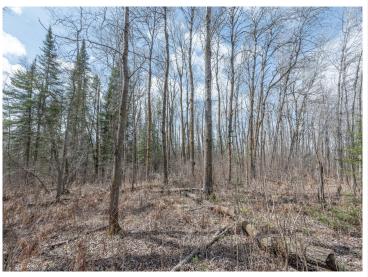

## **Description:**

Wildlife sanctuary on this 40 acre parcel just East of Wolf Lake. Tillable acreage ready for food plots, mature trees for great deer cover and water sources nearby make this a great piece to hunt. A great mix of smaller plots and wooded acres make this an ideal deer hunting option that allows multiple hunters to enjoy. Located just 4 miles East of Wolf Lake in hunting zone 241, which is well known for great deer numbers and the deer sign on this land is no different. There is an easement coming in from Co Hwy 40 that was well maintained. Whether you are looking for turkey, grouse, deer or just a peaceful setting tucked away, this offers it all.