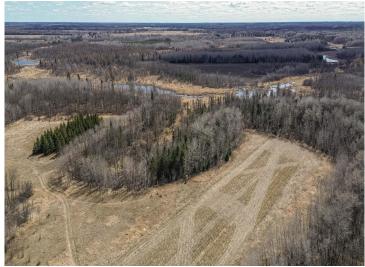

## **Description:**

Wildlife sanctuary on this 40 acre parcel just East of Wolf Lake. Tillable acreage ready for food plots, mature trees for great deer cover and water sources nearby make this a great piece to hunt. A great mix of smaller plots and wooded acres make this an ideal deer hunting option that allows multiple hunters to enjoy. Located just 4 miles East of Wolf Lake in hunting zone 241, which is well known for great deer numbers and the deer sign on this land is no different. There is an easement coming in from Co Hwy 40 that was well maintained. Whether you are looking for turkey, grouse, deer or just a peaceful setting tucked away, this offers it all.

## **Driving Directions:**

From Wolf Lake, E on Co Hwy 40, near the corner of Co Hwy 40 and 47, follow the sign S and follow the path around the field, keep right through the woods over the culver and into the property.