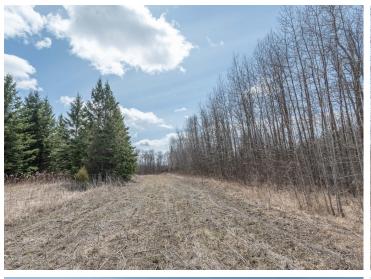

## **Description:**

Wildlife sanctuary on this 40 acre parcel just East of Wolf Lake. Tillable acreage ready for food plots, mature trees for great deer cover and water sources nearby make this a great piece to hunt. A great mix of smaller plots and wooded acres make this an ideal deer hunting option that allows multiple hunters to enjoy. Located just 4 miles East of Wolf Lake in hunting zone 241, which is well known for great deer numbers and the deer sign on this land is no different. There is an easement coming in from Co Hwy 40 that was well maintained. Whether you are looking for turkey, grouse, deer or just a peaceful setting tucked away, this offers it all.