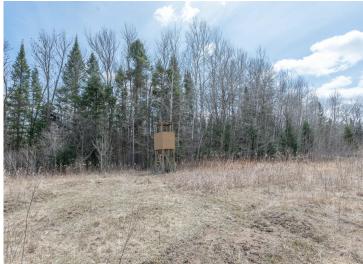

## **Description:**

Wildlife sanctuary on this 40 acre parcel just East of Wolf Lake. Tillable acreage ready for food plots, mature trees for great deer cover and water sources nearby make this a great piece to hunt. A great mix of smaller plots and wooded acres make this an ideal deer hunting option that allows multiple hunters to enjoy. Located just 4 miles East of Wolf Lake in hunting zone 241, which is well known for great deer numbers and the deer sign on this land is no different. There is an easement coming in from Co Hwy 40 that was well maintained. Whether you are looking for turkey, grouse, deer or just a peaceful setting tucked away, this offers it all.