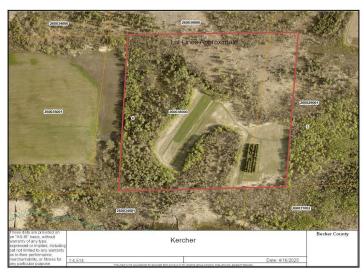

## **Description:**

Wildlife sanctuary on this 40 acre parcel just East of Wolf Lake. Tillable acreage ready for food plots, mature trees for great deer cover and water sources nearby make this a great piece to hunt. A great mix of smaller plots and wooded acres make this an ideal deer hunting option that allows multiple hunters to enjoy. Located just 4 miles East of Wolf Lake in hunting zone 241, which is well known for great deer numbers and the deer sign on this land is no different. There is an easement coming in from Co Hwy 40 that was well maintained. Whether you are looking for turkey, grouse, deer or just a peaceful setting tucked away, this offers it all.

## **Additional Details:**

Lot Acres40Lot Dimensions40ACSchool District821Taxes\$642Taxes with Assessments\$642Tax Year2025

## **Driving Directions:**

From Wolf Lake, E on Co Hwy 40, near the corner of Co Hwy 40 and 47, follow the sign S and follow the path around the field, keep right through the woods over the culver and into the property.