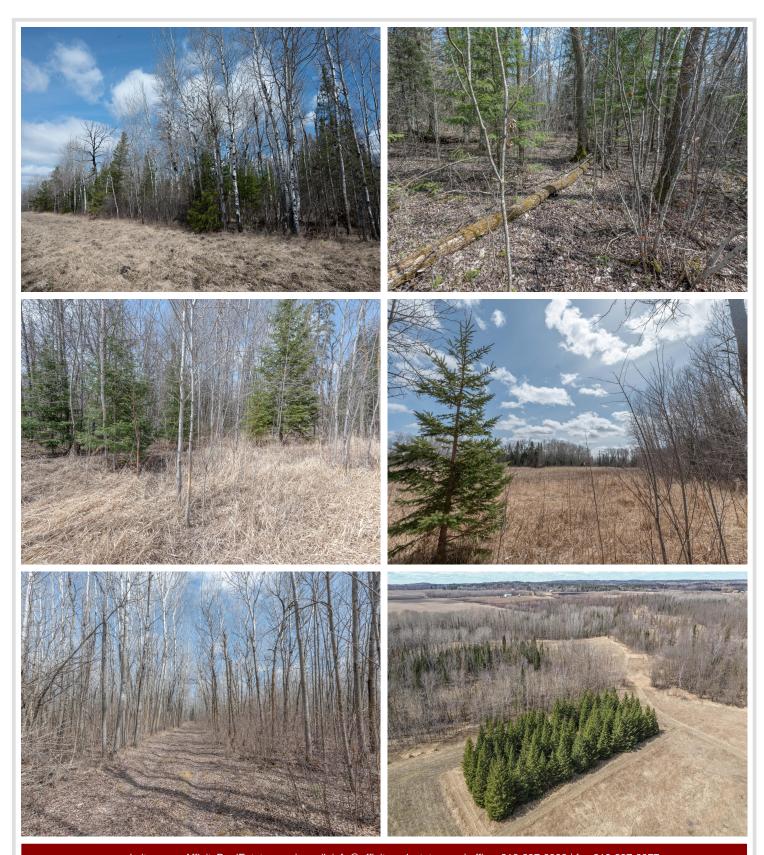

## **Description:**

Wildlife sanctuary on this 40 acre parcel just East of Wolf Lake. Tillable acreage ready for food plots, mature trees for great deer cover and water sources nearby make this a great piece to hunt. A great mix of smaller plots and wooded acres make this an ideal deer hunting option that allows multiple hunters to enjoy. Located just 4 miles East of Wolf Lake in hunting zone 241, which is well known for great deer numbers and the deer sign on this land is no different. There is an easement coming in from Co Hwy 40 that was well maintained. Whether you are looking for turkey, grouse, deer or just a peaceful setting tucked away, this offers it all.