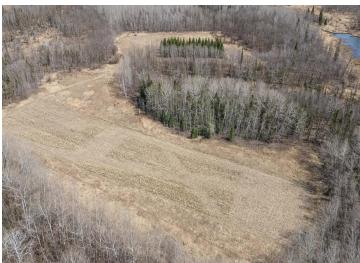

## **Description:**

Wildlife sanctuary on this 40 acre parcel just East of Wolf Lake. Tillable acreage ready for food plots, mature trees for great deer cover and water sources nearby make this a great piece to hunt. A great mix of smaller plots and wooded acres make this an ideal deer hunting option that allows multiple hunters to enjoy. Located just 4 miles East of Wolf Lake in hunting zone 241, which is well known for great deer numbers and the deer sign on this land is no different. There is an easement coming in from Co Hwy 40 that was well maintained. Whether you are looking for turkey, grouse, deer or just a peaceful setting tucked away, this offers it all.

## **Driving Directions:**

From Wolf Lake, E on Co Hwy 40, near the corner of Co Hwy 40 and 47, follow the sign S and follow the path around the field, keep right through the woods over the culver and into the property.