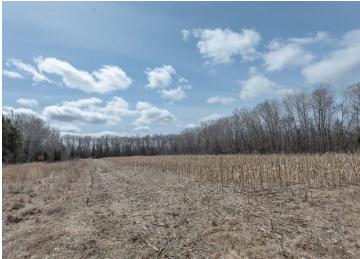

## **Description:**

Wildlife sanctuary on this 40 acre parcel just East of Wolf Lake. Tillable acreage ready for food plots, mature trees for great deer cover and water sources nearby make this a great piece to hunt. A great mix of smaller plots and wooded acres make this an ideal deer hunting option that allows multiple hunters to enjoy. Located just 4 miles East of Wolf Lake in hunting zone 241, which is well known for great deer numbers and the deer sign on this land is no different. There is an easement coming in from Co Hwy 40 that was well maintained. Whether you are looking for turkey, grouse, deer or just a peaceful setting tucked away, this offers it all.