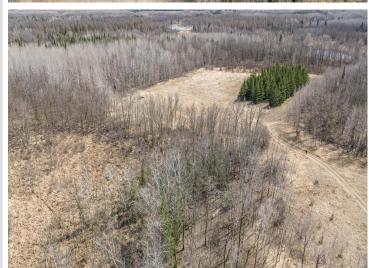

## **Description:**

Wildlife sanctuary on this 40 acre parcel just East of Wolf Lake. Tillable acreage ready for food plots, mature trees for great deer cover and water sources nearby make this a great piece to hunt. A great mix of smaller plots and wooded acres make this an ideal deer hunting option that allows multiple hunters to enjoy. Located just 4 miles East of Wolf Lake in hunting zone 241, which is well known for great deer numbers and the deer sign on this land is no different. There is an easement coming in from Co Hwy 40 that was well maintained. Whether you are looking for turkey, grouse, deer or just a peaceful setting tucked away, this offers it all.

## **Driving Directions:**

From Wolf Lake, E on Co Hwy 40, near the corner of Co Hwy 40 and 47, follow the sign S and follow the path around the field, keep right through the woods over the culver and into the property.