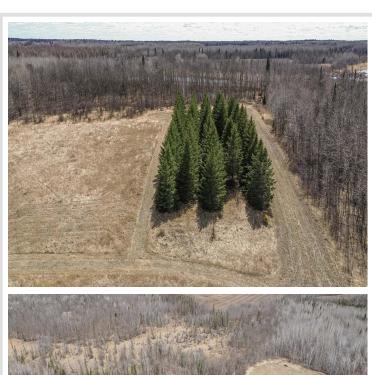

## **Description:**

Wildlife sanctuary on this 40 acre parcel just East of Wolf Lake. Tillable acreage ready for food plots, mature trees for great deer cover and water sources nearby make this a great piece to hunt. A great mix of smaller plots and wooded acres make this an ideal deer hunting option that allows multiple hunters to enjoy. Located just 4 miles East of Wolf Lake in hunting zone 241, which is well known for great deer numbers and the deer sign on this land is no different. There is an easement coming in from Co Hwy 40 that was well maintained. Whether you are looking for turkey, grouse, deer or just a peaceful setting tucked away, this offers it all.