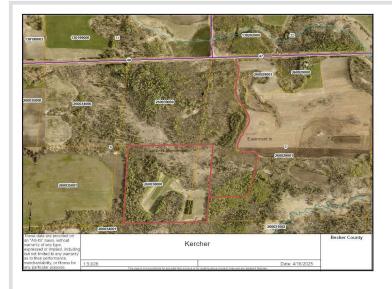

## **Description:**

Wildlife sanctuary on this 40 acre parcel just East of Wolf Lake. Tillable acreage ready for food plots, mature trees for great deer cover and water sources nearby make this a great piece to hunt. A great mix of smaller plots and wooded acres make this an ideal deer hunting option that allows multiple hunters to enjoy. Located just 4 miles East of Wolf Lake in hunting zone 241, which is well known for great deer numbers and the deer sign on this land is no different. There is an easement coming in from Co Hwy 40 that was well maintained. Whether you are looking for turkey, grouse, deer or just a peaceful setting tucked away, this offers it all.

## **Driving Directions:**

From Wolf Lake, E on Co Hwy 40, near the corner of Co Hwy 40 and 47, follow the sign S and follow the path around the field, keep right through the woods over the culver and into the property.