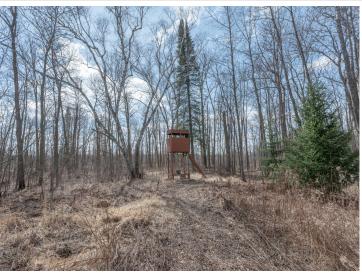

## **Description:**

Wildlife sanctuary on this 40 acre parcel just East of Wolf Lake. Tillable acreage ready for food plots, mature trees for great deer cover and water sources nearby make this a great piece to hunt. A great mix of smaller plots and wooded acres make this an ideal deer hunting option that allows multiple hunters to enjoy. Located just 4 miles East of Wolf Lake in hunting zone 241, which is well known for great deer numbers and the deer sign on this land is no different. There is an easement coming in from Co Hwy 40 that was well maintained. Whether you are looking for turkey, grouse, deer or just a peaceful setting tucked away, this offers it all.