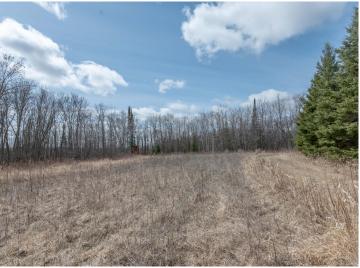

## **Description:**

Wildlife sanctuary on this 40 acre parcel just East of Wolf Lake. Tillable acreage ready for food plots, mature trees for great deer cover and water sources nearby make this a great piece to hunt. A great mix of smaller plots and wooded acres make this an ideal deer hunting option that allows multiple hunters to enjoy. Located just 4 miles East of Wolf Lake in hunting zone 241, which is well known for great deer numbers and the deer sign on this land is no different. There is an easement coming in from Co Hwy 40 that was well maintained. Whether you are looking for turkey, grouse, deer or just a peaceful setting tucked away, this offers it all.