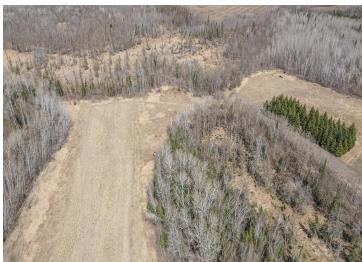

## **Description:**

Wildlife sanctuary on this 40 acre parcel just East of Wolf Lake. Tillable acreage ready for food plots, mature trees for great deer cover and water sources nearby make this a great piece to hunt. A great mix of smaller plots and wooded acres make this an ideal deer hunting option that allows multiple hunters to enjoy. Located just 4 miles East of Wolf Lake in hunting zone 241, which is well known for great deer numbers and the deer sign on this land is no different. There is an easement coming in from Co Hwy 40 that was well maintained. Whether you are looking for turkey, grouse, deer or just a peaceful setting tucked away, this offers it all.

## **Driving Directions:**

From Wolf Lake, E on Co Hwy 40, near the corner of Co Hwy 40 and 47, follow the sign S and follow the path around the field, keep right through the woods over the culver and into the property.