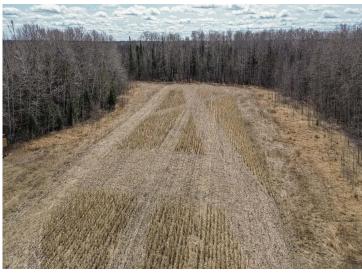

## **Description:**

Wildlife sanctuary on this 40 acre parcel just East of Wolf Lake. Tillable acreage ready for food plots, mature trees for great deer cover and water sources nearby make this a great piece to hunt. A great mix of smaller plots and wooded acres make this an ideal deer hunting option that allows multiple hunters to enjoy. Located just 4 miles East of Wolf Lake in hunting zone 241, which is well known for great deer numbers and the deer sign on this land is no different. There is an easement coming in from Co Hwy 40 that was well maintained. Whether you are looking for turkey, grouse, deer or just a peaceful setting tucked away, this offers it all.