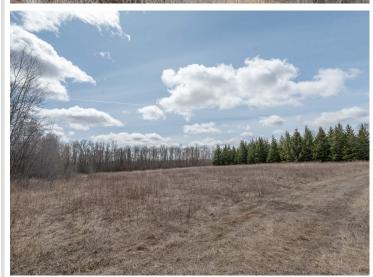

## **Description:**

Wildlife sanctuary on this 40 acre parcel just East of Wolf Lake. Tillable acreage ready for food plots, mature trees for great deer cover and water sources nearby make this a great piece to hunt. A great mix of smaller plots and wooded acres make this an ideal deer hunting option that allows multiple hunters to enjoy. Located just 4 miles East of Wolf Lake in hunting zone 241, which is well known for great deer numbers and the deer sign on this land is no different. There is an easement coming in from Co Hwy 40 that was well maintained. Whether you are looking for turkey, grouse, deer or just a peaceful setting tucked away, this offers it all.