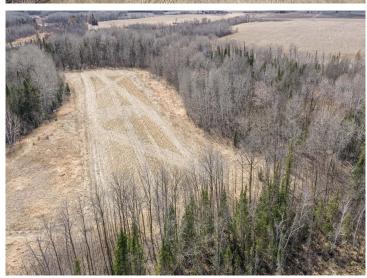

## **Description:**

Wildlife sanctuary on this 40 acre parcel just East of Wolf Lake. Tillable acreage ready for food plots, mature trees for great deer cover and water sources nearby make this a great piece to hunt. A great mix of smaller plots and wooded acres make this an ideal deer hunting option that allows multiple hunters to enjoy. Located just 4 miles East of Wolf Lake in hunting zone 241, which is well known for great deer numbers and the deer sign on this land is no different. There is an easement coming in from Co Hwy 40 that was well maintained. Whether you are looking for turkey, grouse, deer or just a peaceful setting tucked away, this offers it all.

## **Driving Directions:**

From Wolf Lake, E on Co Hwy 40, near the corner of Co Hwy 40 and 47, follow the sign S and follow the path around the field, keep right through the woods over the culver and into the property.