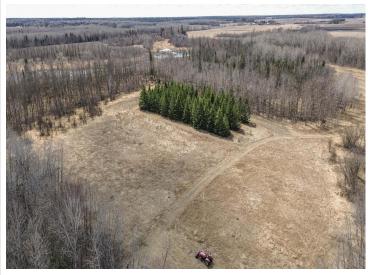

## **Description:**

Wildlife sanctuary on this 40 acre parcel just East of Wolf Lake. Tillable acreage ready for food plots, mature trees for great deer cover and water sources nearby make this a great piece to hunt. A great mix of smaller plots and wooded acres make this an ideal deer hunting option that allows multiple hunters to enjoy. Located just 4 miles East of Wolf Lake in hunting zone 241, which is well known for great deer numbers and the deer sign on this land is no different. There is an easement coming in from Co Hwy 40 that was well maintained. Whether you are looking for turkey, grouse, deer or just a peaceful setting tucked away, this offers it all.

## **Driving Directions:**

From Wolf Lake, E on Co Hwy 40, near the corner of Co Hwy 40 and 47, follow the sign S and follow the path around the field, keep right through the woods over the culver and into the property.