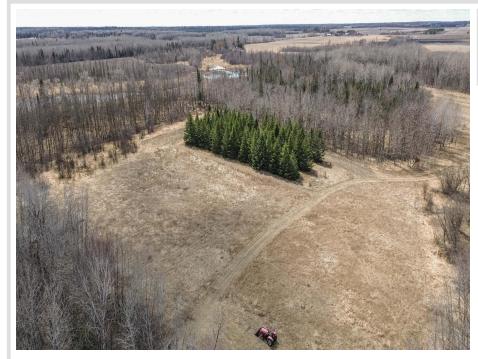

## **Description:**

Wildlife sanctuary on this 40 acre parcel just East of Wolf Lake. Tillable acreage ready for food plots, mature trees for great deer cover and water sources nearby make this a great piece to hunt. A great mix of smaller plots and wooded acres make this an ideal deer hunting option that allows multiple hunters to enjoy. Located just 4 miles East of Wolf Lake in hunting zone 241, which is well known for great deer numbers and the deer sign on this land is no different. There is an easement coming in from Co Hwy 40 that was well maintained. Whether you are looking for turkey, grouse, deer or just a peaceful setting tucked away, this offers it all.

## **Driving Directions:**

From Wolf Lake, E on Co Hwy 40, near the corner of Co Hwy 40 and 47, follow the sign S and follow the path around the field, keep right through the woods over the culver and into the property.