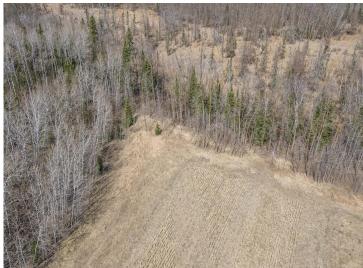

## **Description:**

Wildlife sanctuary on this 40 acre parcel just East of Wolf Lake. Tillable acreage ready for food plots, mature trees for great deer cover and water sources nearby make this a great piece to hunt. A great mix of smaller plots and wooded acres make this an ideal deer hunting option that allows multiple hunters to enjoy. Located just 4 miles East of Wolf Lake in hunting zone 241, which is well known for great deer numbers and the deer sign on this land is no different. There is an easement coming in from Co Hwy 40 that was well maintained. Whether you are looking for turkey, grouse, deer or just a peaceful setting tucked away, this offers it all.

## **Driving Directions:**

From Wolf Lake, E on Co Hwy 40, near the corner of Co Hwy 40 and 47, follow the sign S and follow the path around the field, keep right through the woods over the culver and into the property.