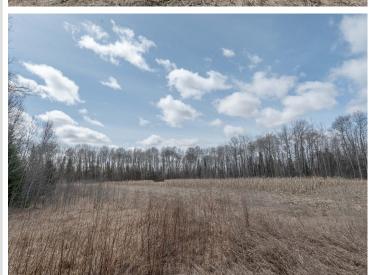

## **Description:**

Wildlife sanctuary on this 40 acre parcel just East of Wolf Lake. Tillable acreage ready for food plots, mature trees for great deer cover and water sources nearby make this a great piece to hunt. A great mix of smaller plots and wooded acres make this an ideal deer hunting option that allows multiple hunters to enjoy. Located just 4 miles East of Wolf Lake in hunting zone 241, which is well known for great deer numbers and the deer sign on this land is no different. There is an easement coming in from Co Hwy 40 that was well maintained. Whether you are looking for turkey, grouse, deer or just a peaceful setting tucked away, this offers it all.