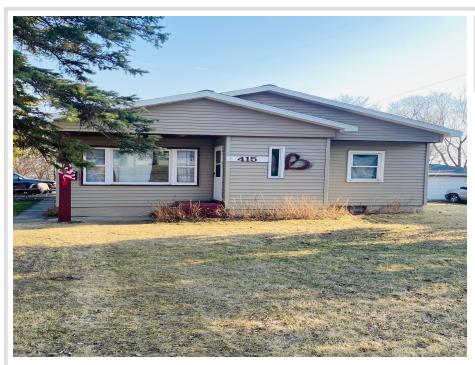

MLS 6704286 Residential

\$160,000

756 sq ft 2 bedrooms 1 baths

415 Willow Street Detroit Lakes MN 56501

Status: Hold

## **Description:**

Musicians Sing...."It's All About the Base"..... Two Bedrooms and One Bath with 756 Square Feet on the Main Floor Includes the Kitchen and Living Area. Laundry in the Concrete Block Basement and Partially Finished Room. Windows & Vinyl Siding 1996. Natural Gas Forced Air Heat Ideal for Affordable Living and Location that is Convenient. Attached Single Stall Garage and Large Back Yard. Selling As-Is. Showing By Advanced Appointment Only. With A Little Work to This Base, You're Bound to Be Singing to Everyone What a Diamond You Found and Created.