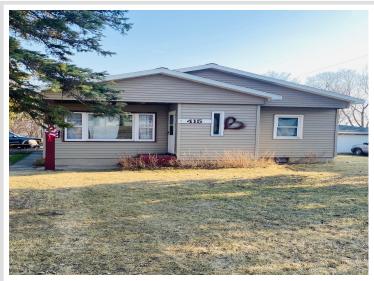

MLS 6704286 Residential

\$160,000

756 sq ft 2 bedrooms 1 baths

415 Willow Street Detroit Lakes MN 56501

Status: Hold

## **Description:**

Musicians Sing...."It's All About the Base"..... Two Bedrooms and One Bath with 756 Square Feet on the Main Floor Includes the Kitchen and Living Area. Laundry in the Concrete Block Basement and Partially Finished Room. Windows & Vinyl Siding 1996. Natural Gas Forced Air Heat Ideal for Affordable Living and Location that is Convenient. Attached Single Stall Garage and Large Back Yard. Selling As-Is. Showing By Advanced Appointment Only. With A Little Work to This Base, You're Bound to Be Singing to Everyone What a Diamond You Found and Created.