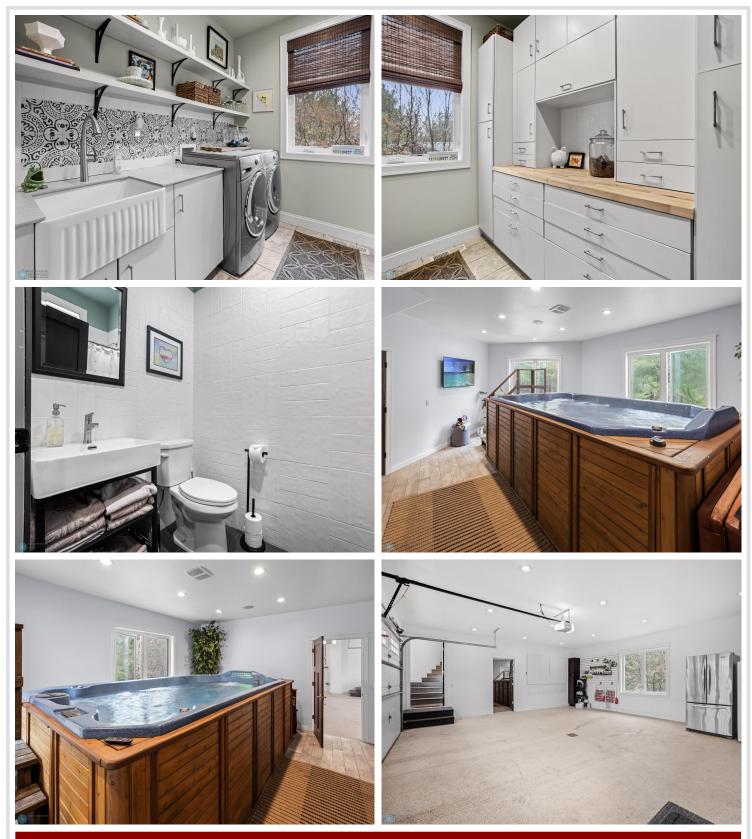

This property is built for entertaining year-round with an outdoor in-ground pool, indoor 12-person swim spa, expansive deck, patio, and professionally landscaped grounds.

The spacious in-law suite offers its own living room, full kitchen, bedroom, 3/4 bathroom, 1/2 bathroom, and private laundry—ideal for guests or multigenerational living.

A 4-stall finished and heated garage completes this dream package, offering plenty of room for vehicles, lake toys, and storage.

Whether you're seeking a full-time residence or luxury lake retreat, this impeccable home on Little Toad Lake is truly oneof-a-kind. Schedule your private showing today!