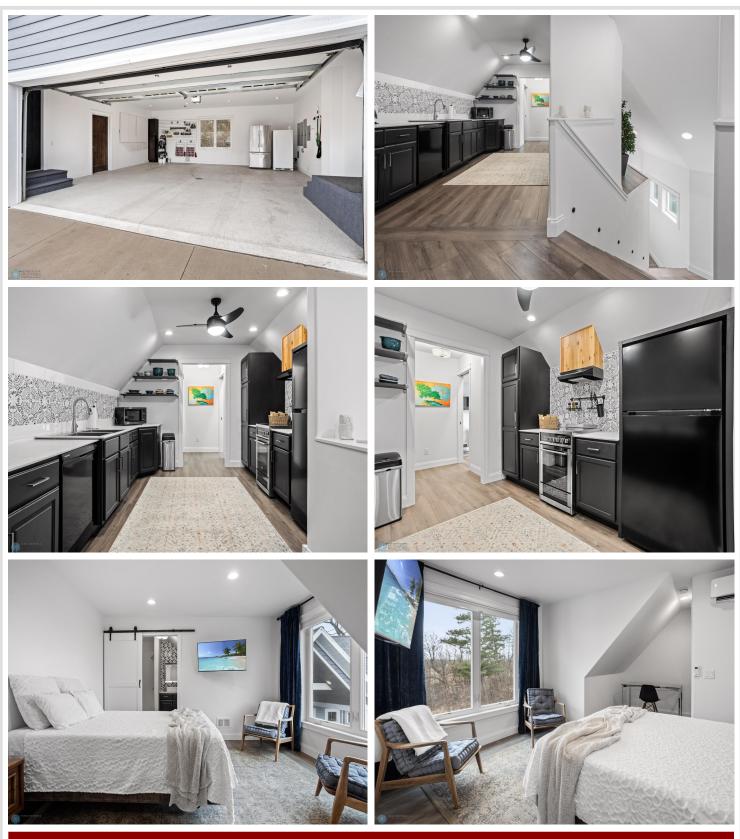

## **Description:**

Luxury Lakeside Living on Little Toad Lake - Welcome to this extraordinary, fully renovated lake home nestled on a beautifully wooded lot on the shores of Little Toad Lake in Frazee, MN. Boasting over 5,700 finished square feet, this 6-bedroom, 6-bathroom retreat is the perfect blend of elegance, comfort, and functionality.

Enjoy 367 feet of pristine lake frontage and soak in stunning views from your gorgeous 4-season sunroom. The heart of the home is a gourmet kitchen outfitted with high-end finishes and thoughtful design details throughout.

This property is built for entertaining year-round with an outdoor in-ground pool, indoor 12-person swim spa, expansive deck, patio, and professionally landscaped grounds.

The spacious in-law suite offers its own living room, full kitchen, bedroom, 3/4 bathroom, 1/2 bathroom, and private laundry—ideal for guests or multigenerational living.

A 4-stall finished and heated garage completes this dream package, offering plenty of room for vehicles, lake toys, and storage.

Whether you're seeking a full-time residence or luxury lake retreat, this impeccable home on Little Toad Lake is truly oneof-a-kind. Schedule your private showing today!