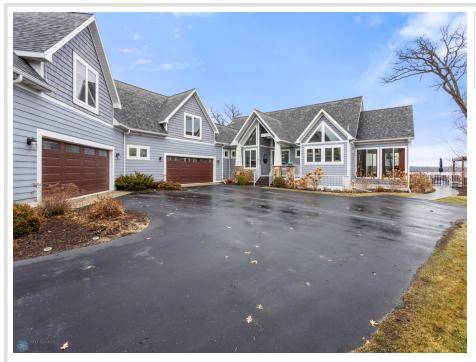

## **Description:**

Luxury Lakeside Living on Little Toad Lake - Welcome to this extraordinary, fully renovated lake home nestled on a beautifully wooded lot on the shores of Little Toad Lake in Frazee, MN. Boasting over 5,700 finished square feet, this 6-bedroom, 6-bathroom retreat is the perfect blend of elegance, comfort, and functionality.

Enjoy 367 feet of pristine lake frontage and soak in stunning views from your gorgeous 4-season sunroom. The heart of the home is a gourmet kitchen outfitted with high-end finishes and thoughtful design details throughout.

A 4-stall finished and heated garage completes this dream package, offering plenty of room for vehicles, lake toys, and storage.

Whether you're seeking a full-time residence or luxury lake retreat, this impeccable home on Little Toad Lake is truly oneof-a-kind. Schedule your private showing today!