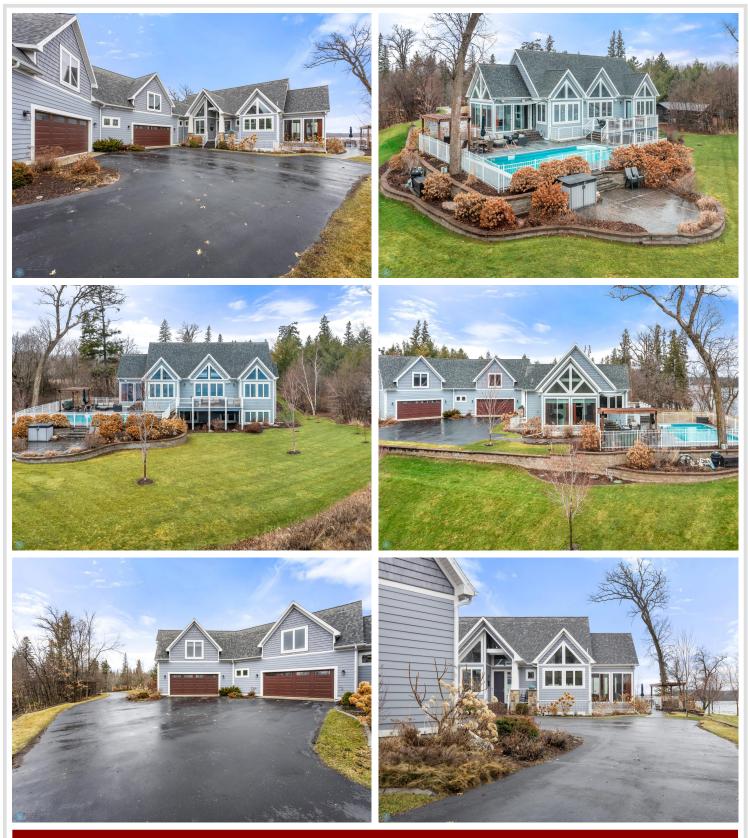

## **Description:**

Luxury Lakeside Living on Little Toad Lake - Welcome to this extraordinary, fully renovated lake home nestled on a beautifully wooded lot on the shores of Little Toad Lake in Frazee, MN. Boasting over 5,700 finished square feet, this 6-bedroom, 6-bathroom retreat is the perfect blend of elegance, comfort, and functionality.

Enjoy 367 feet of pristine lake frontage and soak in stunning views from your gorgeous 4-season sunroom. The heart of the home is a gourmet kitchen outfitted with high-end finishes and thoughtful design details throughout.

This property is built for entertaining year-round with an outdoor in-ground pool, indoor 12-person swim spa, expansive deck, patio, and professionally landscaped grounds.

The spacious in-law suite offers its own living room, full kitchen, bedroom, 3/4 bathroom, 1/2 bathroom, and private laundry—ideal for guests or multigenerational living.

A 4-stall finished and heated garage completes this dream package, offering plenty of room for vehicles, lake toys, and storage.

Whether you're seeking a full-time residence or luxury lake retreat, this impeccable home on Little Toad Lake is truly oneof-a-kind. Schedule your private showing today!