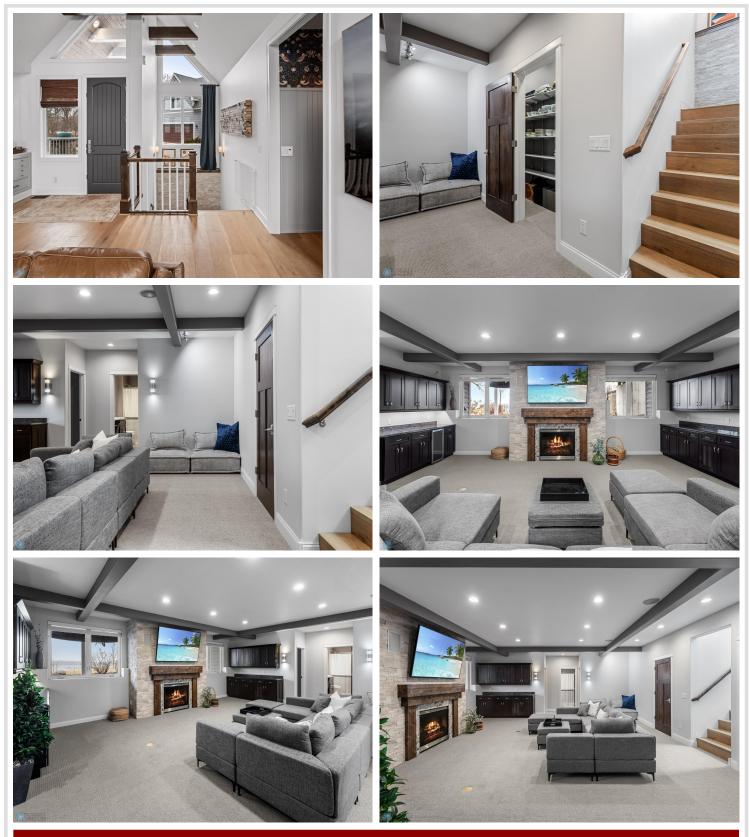

## **Description:**

Luxury Lakeside Living on Little Toad Lake - Welcome to this extraordinary, fully renovated lake home nestled on a beautifully wooded lot on the shores of Little Toad Lake in Frazee, MN. Boasting over 5,700 finished square feet, this 6-bedroom, 6-bathroom retreat is the perfect blend of elegance, comfort, and functionality.

This property is built for entertaining year-round with an outdoor in-ground pool, indoor 12-person swim spa, expansive deck, patio, and professionally landscaped grounds.

The spacious in-law suite offers its own living room, full kitchen, bedroom, 3/4 bathroom, 1/2 bathroom, and private laundry—ideal for guests or multigenerational living.