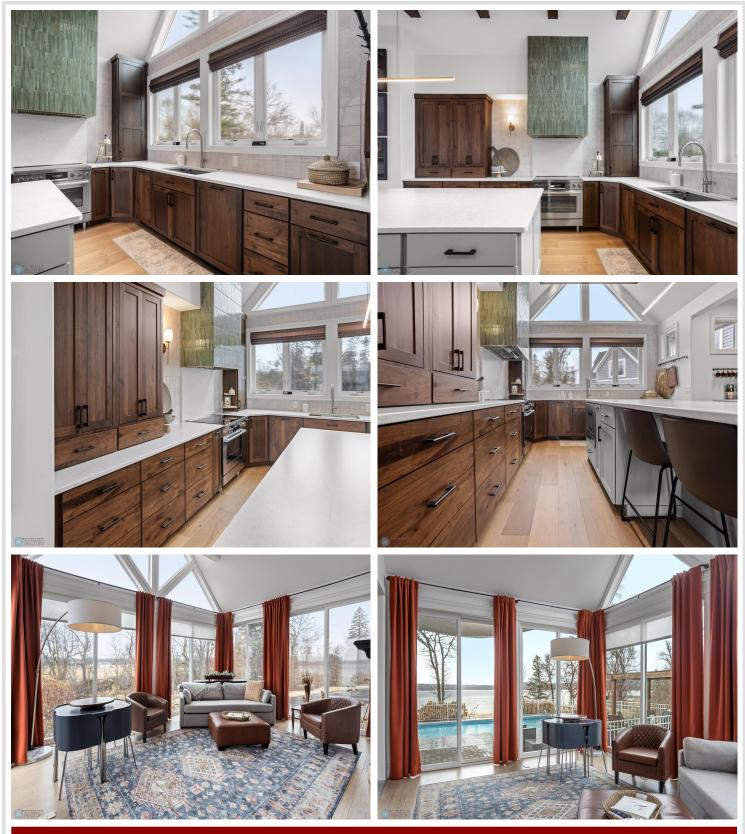

## **Description:**

Luxury Lakeside Living on Little Toad Lake - Welcome to this extraordinary, fully renovated lake home nestled on a beautifully wooded lot on the shores of Little Toad Lake in Frazee, MN. Boasting over 5,700 finished square feet, this 6-bedroom, 6-bathroom retreat is the perfect blend of elegance, comfort, and functionality.

Enjoy 367 feet of pristine lake frontage and soak in stunning views from your gorgeous 4-season sunroom. The heart of the home is a gourmet kitchen outfitted with high-end finishes and thoughtful design details throughout.

This property is built for entertaining year-round with an outdoor in-ground pool, indoor 12-person swim spa, expansive deck, patio, and professionally landscaped grounds.

The spacious in-law suite offers its own living room, full kitchen, bedroom, 3/4 bathroom, 1/2 bathroom, and private laundry—ideal for guests or multigenerational living.