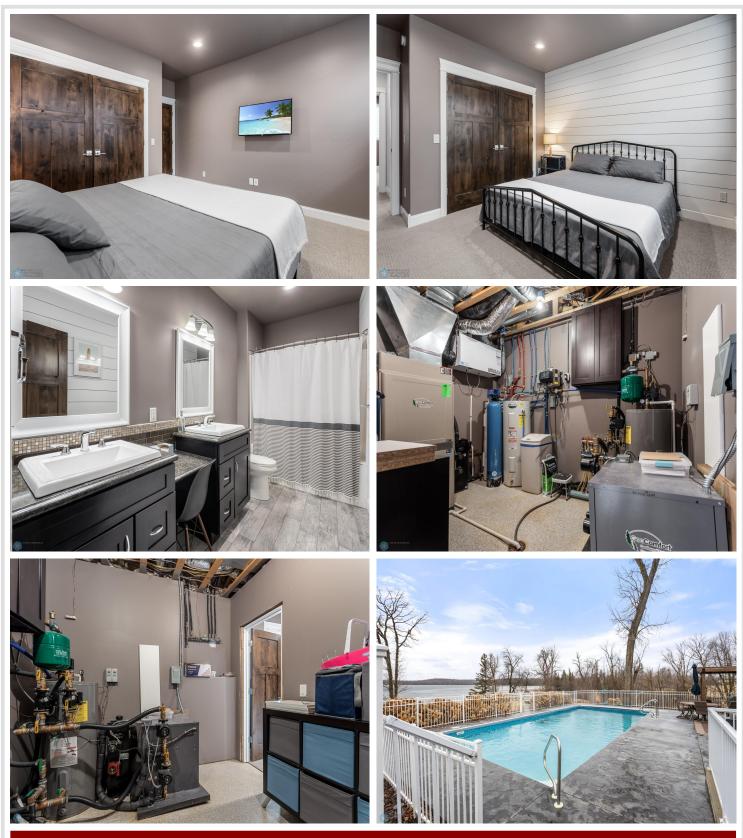

## **Description:**

Luxury Lakeside Living on Little Toad Lake - Welcome to this extraordinary, fully renovated lake home nestled on a beautifully wooded lot on the shores of Little Toad Lake in Frazee, MN. Boasting over 5,700 finished square feet, this 6-bedroom, 6-bathroom retreat is the perfect blend of elegance, comfort, and functionality.

This property is built for entertaining year-round with an outdoor in-ground pool, indoor 12-person swim spa, expansive deck, patio, and professionally landscaped grounds.

The spacious in-law suite offers its own living room, full kitchen, bedroom, 3/4 bathroom, 1/2 bathroom, and private laundry—ideal for guests or multigenerational living.

A 4-stall finished and heated garage completes this dream package, offering plenty of room for vehicles, lake toys, and storage.

Whether you're seeking a full-time residence or luxury lake retreat, this impeccable home on Little Toad Lake is truly oneof-a-kind. Schedule your private showing today!