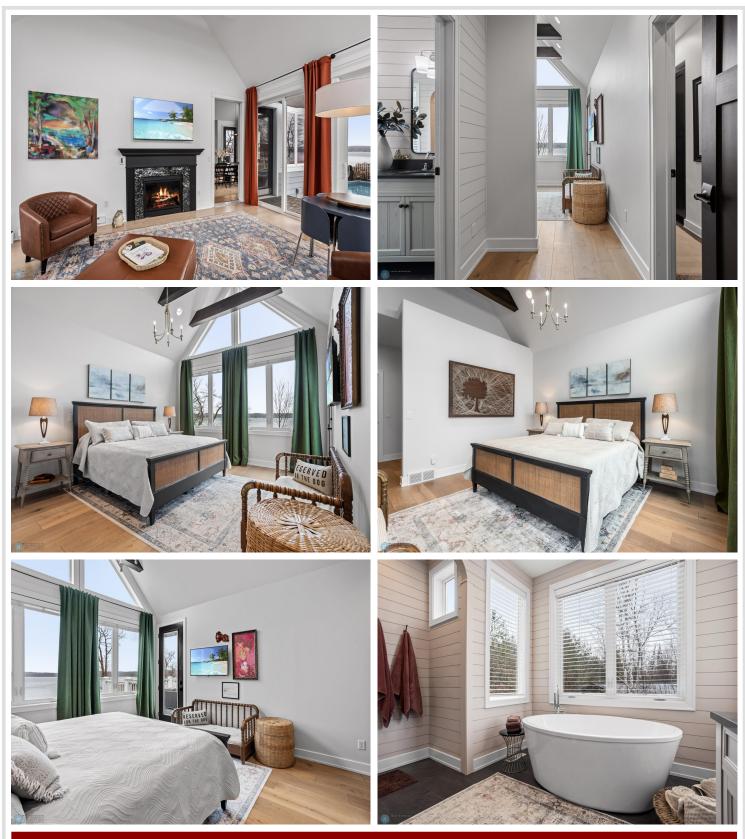

## **Description:**

Luxury Lakeside Living on Little Toad Lake - Welcome to this extraordinary, fully renovated lake home nestled on a beautifully wooded lot on the shores of Little Toad Lake in Frazee, MN. Boasting over 5,700 finished square feet, this 6-bedroom, 6-bathroom retreat is the perfect blend of elegance, comfort, and functionality.

Enjoy 367 feet of pristine lake frontage and soak in stunning views from your gorgeous 4-season sunroom. The heart of the home is a gourmet kitchen outfitted with high-end finishes and thoughtful design details throughout.