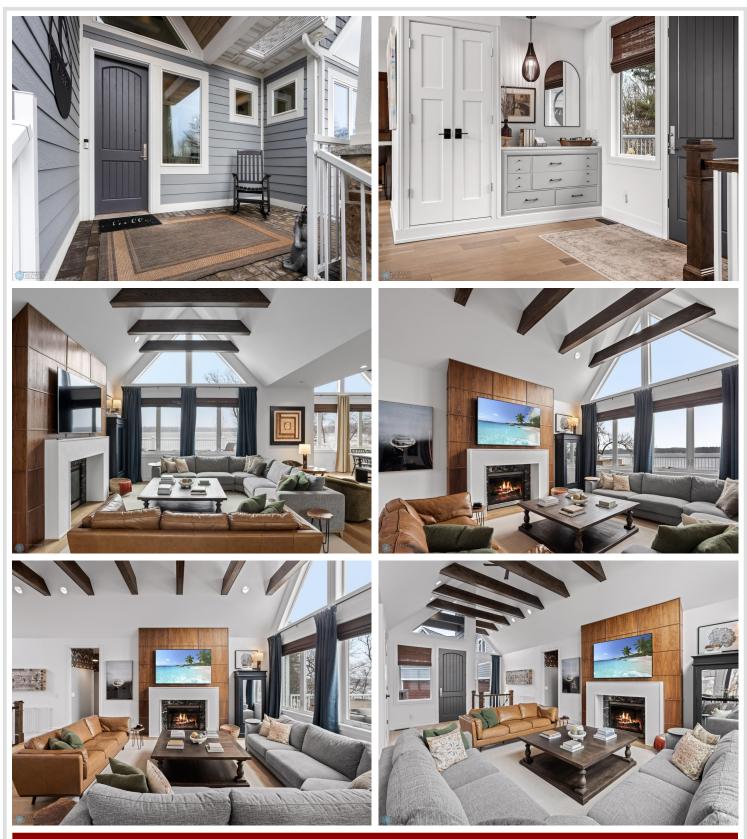

## **Description:**

Luxury Lakeside Living on Little Toad Lake - Welcome to this extraordinary, fully renovated lake home nestled on a beautifully wooded lot on the shores of Little Toad Lake in Frazee, MN. Boasting over 5,700 finished square feet, this 6-bedroom, 6-bathroom retreat is the perfect blend of elegance, comfort, and functionality.

Enjoy 367 feet of pristine lake frontage and soak in stunning views from your gorgeous 4-season sunroom. The heart of the home is a gourmet kitchen outfitted with high-end finishes and thoughtful design details throughout.

This property is built for entertaining year-round with an outdoor in-ground pool, indoor 12-person swim spa, expansive deck, patio, and professionally landscaped grounds.

The spacious in-law suite offers its own living room, full kitchen, bedroom, 3/4 bathroom, 1/2 bathroom, and private laundry—ideal for guests or multigenerational living.