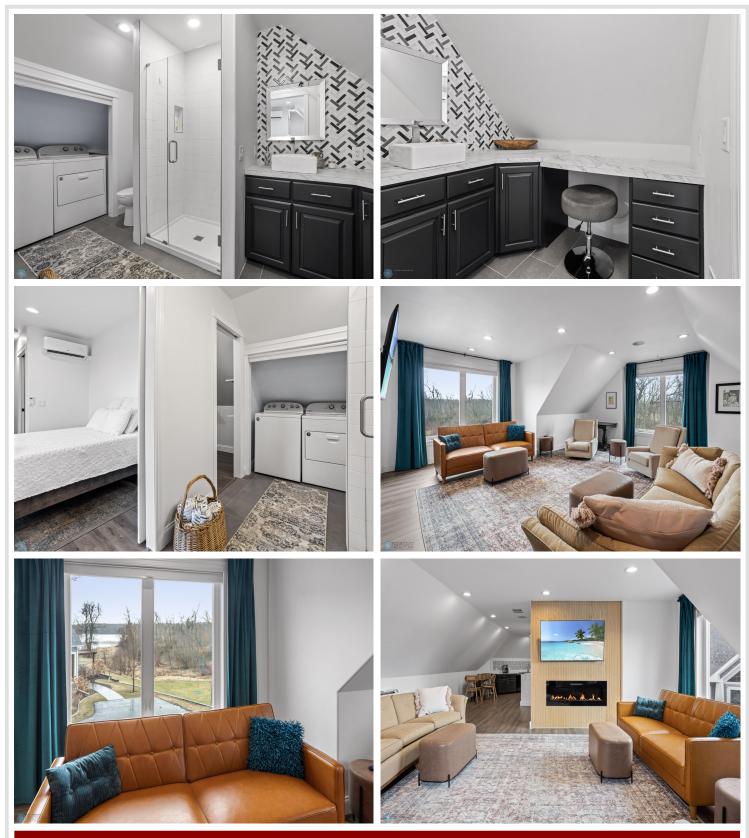

## **Description:**

Luxury Lakeside Living on Little Toad Lake - Welcome to this extraordinary, fully renovated lake home nestled on a beautifully wooded lot on the shores of Little Toad Lake in Frazee, MN. Boasting over 5,700 finished square feet, this 6-bedroom, 6-bathroom retreat is the perfect blend of elegance, comfort, and functionality.

This property is built for entertaining year-round with an outdoor in-ground pool, indoor 12-person swim spa, expansive deck, patio, and professionally landscaped grounds.

The spacious in-law suite offers its own living room, full kitchen, bedroom, 3/4 bathroom, 1/2 bathroom, and private laundry—ideal for guests or multigenerational living.