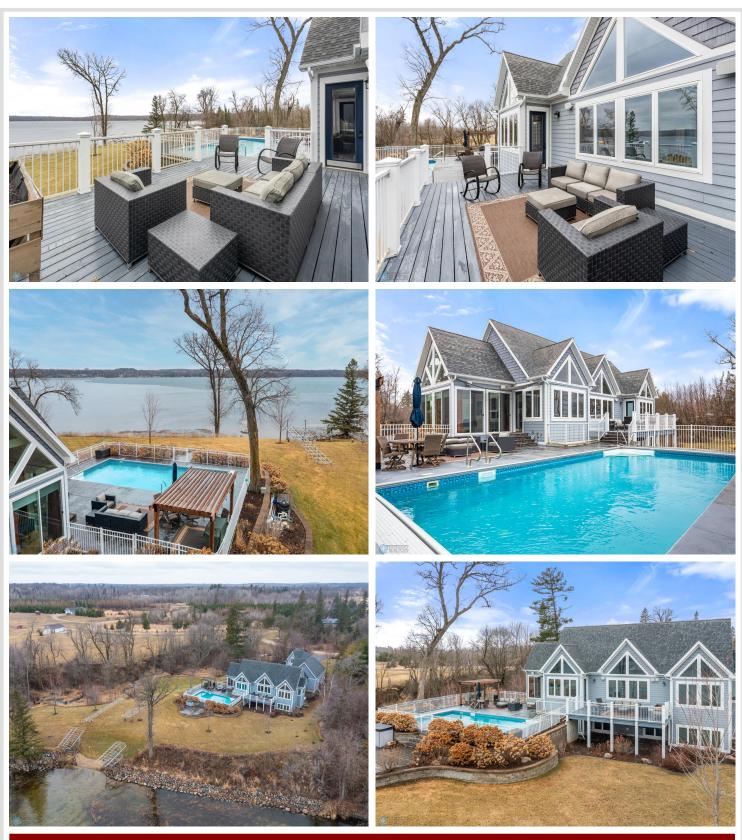

Enjoy 367 feet of pristine lake frontage and soak in stunning views from your gorgeous 4-season sunroom. The heart of the home is a gourmet kitchen outfitted with high-end finishes and thoughtful design details throughout.

This property is built for entertaining year-round with an outdoor in-ground pool, indoor 12-person swim spa, expansive deck, patio, and professionally landscaped grounds.

The spacious in-law suite offers its own living room, full kitchen, bedroom, 3/4 bathroom, 1/2 bathroom, and private laundry—ideal for guests or multigenerational living.