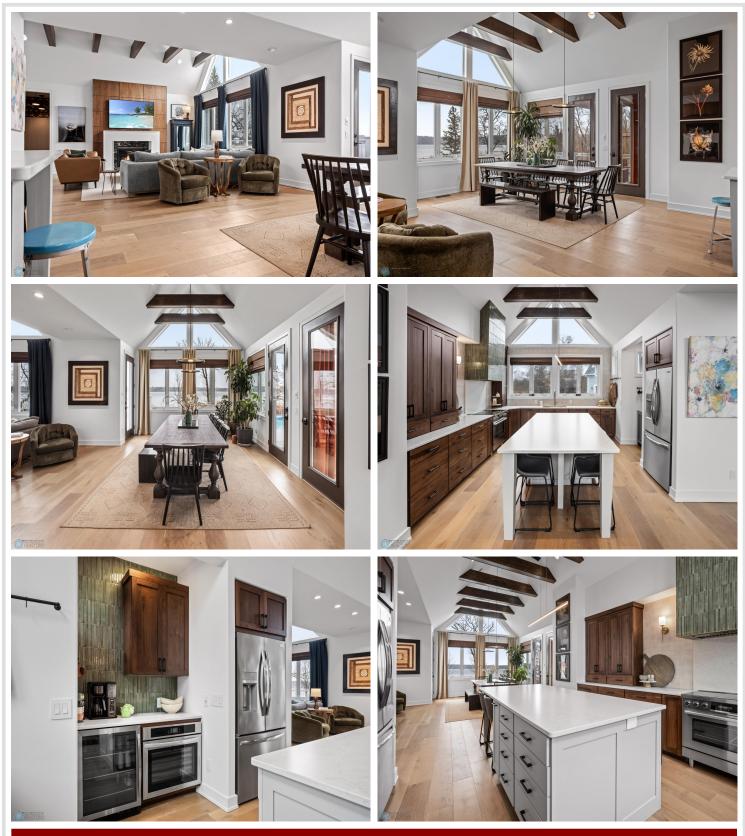

## **Description:**

Luxury Lakeside Living on Little Toad Lake - Welcome to this extraordinary, fully renovated lake home nestled on a beautifully wooded lot on the shores of Little Toad Lake in Frazee, MN. Boasting over 5,700 finished square feet, this 6-bedroom, 6-bathroom retreat is the perfect blend of elegance, comfort, and functionality.

Enjoy 367 feet of pristine lake frontage and soak in stunning views from your gorgeous 4-season sunroom. The heart of the home is a gourmet kitchen outfitted with high-end finishes and thoughtful design details throughout.