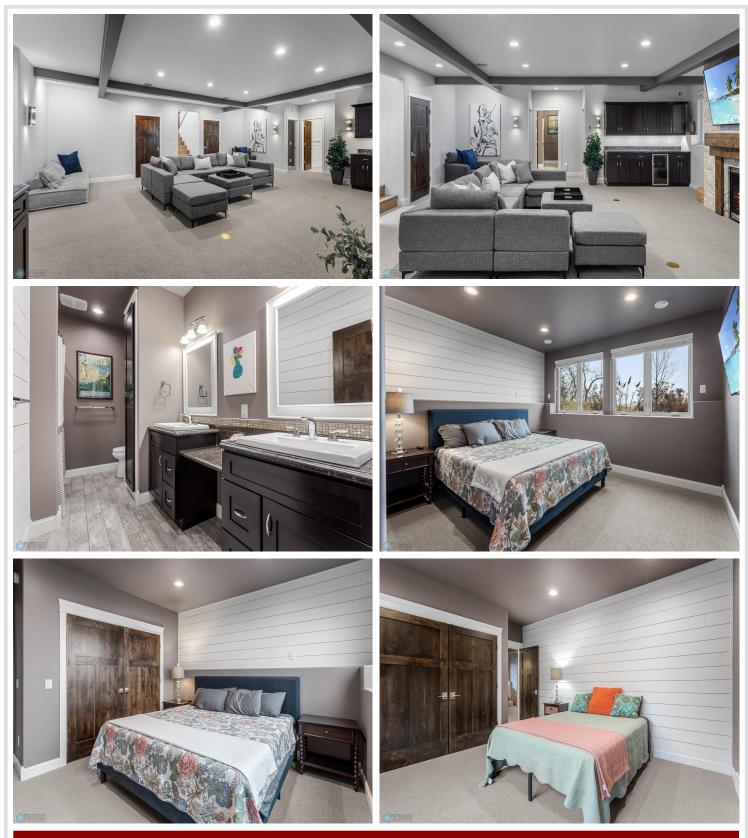

## **Description:**

Luxury Lakeside Living on Little Toad Lake - Welcome to this extraordinary, fully renovated lake home nestled on a beautifully wooded lot on the shores of Little Toad Lake in Frazee, MN. Boasting over 5,700 finished square feet, this 6-bedroom, 6-bathroom retreat is the perfect blend of elegance, comfort, and functionality.

This property is built for entertaining year-round with an outdoor in-ground pool, indoor 12-person swim spa, expansive deck, patio, and professionally landscaped grounds.

The spacious in-law suite offers its own living room, full kitchen, bedroom, 3/4 bathroom, 1/2 bathroom, and private laundry—ideal for guests or multigenerational living.