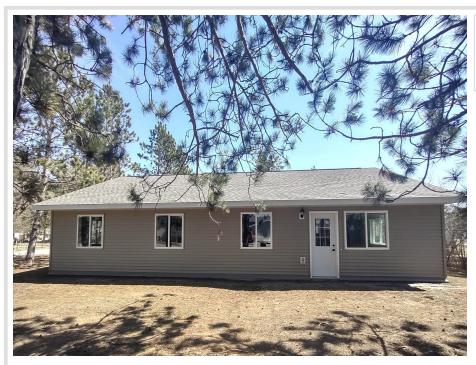

#### **Description:**

Spacious corner lot featuring established red pines. The home includes 3 bedrooms, 2 full baths, a laundry room, an oversized garage, a kitchen with a center island, a private master bath, and an open-concept living room and kitchen. The home features in-floor heating and a mini-split air conditioning system. Income requirements in documents. Come take a look!

#### Additional Details:

| Year Built             | 2025          |
|------------------------|---------------|
| Lot Acres              | 0.29          |
| Lot Dimensions         | 90x140x90x140 |
| Garage Stalls          | 2             |
| School District        | 31            |
| Taxes                  | (unreported)  |
| Taxes with Assessments | (unreported)  |
| Tax Year               | 2025          |