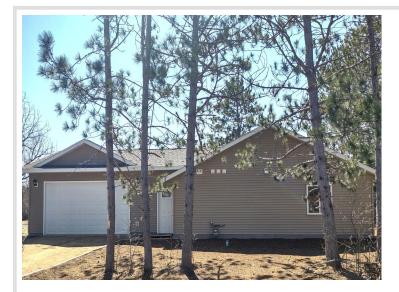

#### **Description:**

Spacious corner lot featuring established red pines. The home includes 3 bedrooms, 2 full baths, a laundry room, an oversized garage, a kitchen with a center island, a private master bath, and an open-concept living room and kitchen. The home features in-floor heating and a mini-split air conditioning system. Income requirements in documents. Come take a look!

#### Additional Details:

| Year Built             | 2025          |
|------------------------|---------------|
| Lot Acres              | 0.29          |
| Lot Dimensions         | 90x140x90x140 |
| Garage Stalls          | 2             |
| School District        | 31            |
| Taxes                  | (unreported)  |
| Taxes with Assessments | (unreported)  |
| Tax Year               | 2025          |