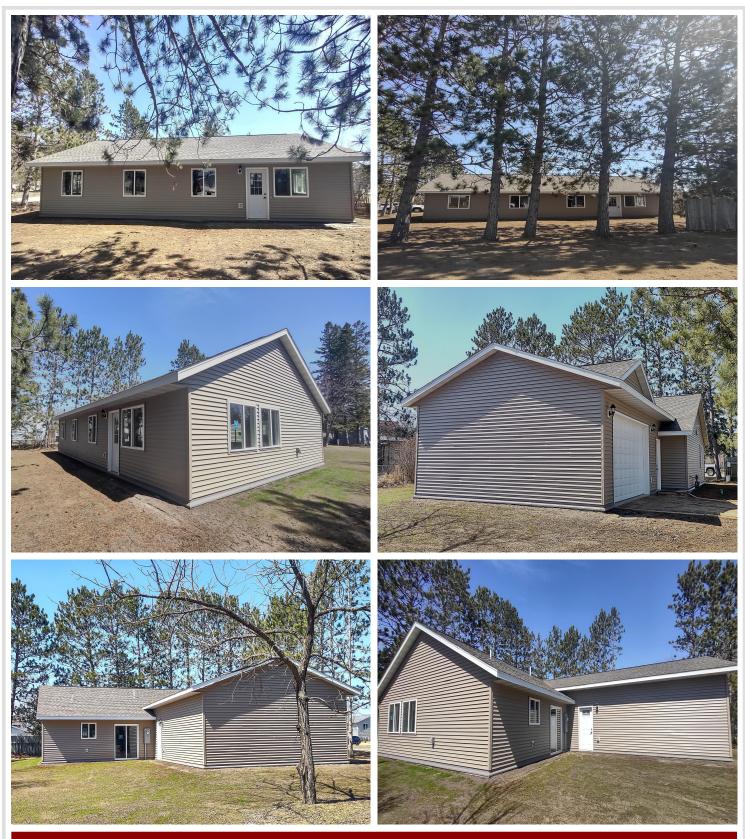

#### **Description:**

Spacious corner lot featuring established red pines. The home includes 3 bedrooms, 2 full baths, a laundry room, an oversized garage, a kitchen with a center island, a private master bath, and an open-concept living room and kitchen. The home features in-floor heating and a mini-split air conditioning system. Income requirements in documents. Come take a look!

#### Additional Details:

| Year Built             | 2025          |
|------------------------|---------------|
| Lot Acres              | 0.29          |
| Lot Dimensions         | 90x140x90x140 |
| Garage Stalls          | 2             |
| School District        | 31            |
| Taxes                  | (unreported)  |
| Taxes with Assessments | (unreported)  |
| Tax Year               | 2025          |