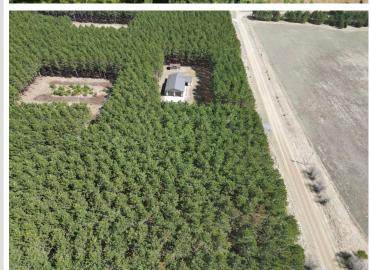

## **Description:**

Discover your dream country retreat with this newly built home in the heart of Nevis, perfectly situated on over 2 acres of beautifully wooded land adorned with mature pine trees. This inviting 1-bedroom, 1-bath residence boasts a range of luxurious amenities, including a washer and dryer, elegant luxury vinyl flooring, warm in-floor heating and a mini split for high efficiency shoulder season heating and cooling, ensuring comfort year-round. The property also features a crushed asphalt driveway, remarkable 30 x 40-foot insulated and steel-finished shop, complete with in-floor heating, catering to all your hobbies or providing extra storage space. Additionally, a charming detached 12 x 20-foot shed offers even more versatility to suit your needs. Also included in the sale is the sofa, table and chairs, Bed and TV. Positioned just minutes away from the vibrant downtown Nevis, you'll have easy access to the scenic Heartland Trail, the enchanting Paul Bunyan State Forest, exhilarating snowmobile trails, side-by-side trails, and some of the finest fishing lakes in the north country. This is more than just a home; it's an opportunity to embrace a lifestyle filled with outdoor adventure and serenity. Don't miss your chance to own this captivating property in an unparalleled location!

## **Additional Details:**

Year Built 2021 Lot Acres 2.46

Lot Dimensions 224x481x224x478

Garage Stalls 4
School District 308
Taxes \$948
Taxes with Assessments \$1,158
Tax Year 2024