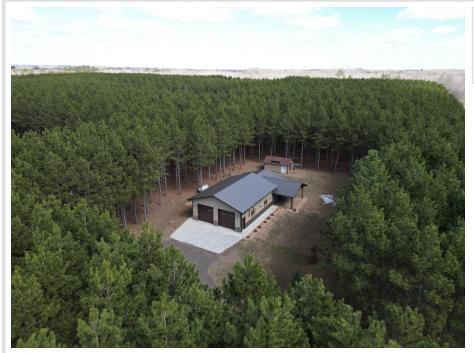

## **Description:**

Discover your dream country retreat with this newly built home in the heart of Nevis, perfectly situated on over 2 acres of beautifully wooded land adorned with mature pine trees. This inviting 1-bedroom, 1-bath residence boasts a range of luxurious amenities, including a washer and dryer, elegant luxury vinyl flooring, warm in-floor heating and a mini split for high efficiency shoulder season heating and cooling, ensuring comfort year-round. The property also features a crushed asphalt driveway, remarkable 30 x 40-foot insulated and steel-finished shop, complete with in-floor heating, catering to all your hobbies or providing extra storage space. Additionally, a charming detached 12 x 20-foot shed offers even more versatility to suit your needs. Also included in the sale is the sofa, table and chairs, Bed and TV. Positioned just minutes away from the vibrant downtown Nevis, you'll have easy access to the scenic Heartland Trail, the enchanting Paul Bunyan State Forest, exhilarating snowmobile trails, side-by-side trails, and some of the finest fishing lakes in the north country. This is more than just a home; it's an opportunity to embrace a lifestyle filled with outdoor adventure and serenity. Don't miss your chance to own this captivating property in an unparalleled location!

## **Additional Details:**

Year Built 2021 Lot Acres 2.46

Lot Dimensions 224x481x224x478

Garage Stalls 4
School District 308
Taxes \$948
Taxes with Assessments \$1,158
Tax Year 2024