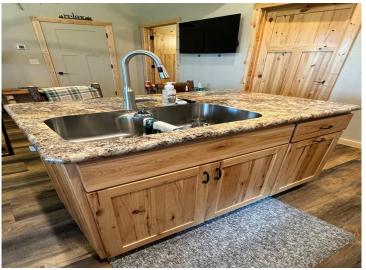

## **Description:**

Discover your dream country retreat with this newly built home in the heart of Nevis, perfectly situated on over 2 acres of beautifully wooded land adorned with mature pine trees. This inviting 1-bedroom, 1-bath residence boasts a range of luxurious amenities, including a washer and dryer, elegant luxury vinyl flooring, warm in-floor heating and a mini split for high efficiency shoulder season heating and cooling, ensuring comfort year-round. The property also features a crushed asphalt driveway, remarkable 30 x 40-foot insulated and steel-finished shop, complete with in-floor heating, catering to all your hobbies or providing extra storage space. Additionally, a charming detached 12 x 20-foot shed offers even more versatility to suit your needs. Also included in the sale is the sofa, table and chairs, Bed and TV. Positioned just minutes away from the vibrant downtown Nevis, you'll have easy access to the scenic Heartland Trail, the enchanting Paul Bunyan State Forest, exhilarating snowmobile trails, side-by-side trails, and some of the finest fishing lakes in the north country. This is more than just a home; it's an opportunity to embrace a lifestyle filled with outdoor adventure and serenity. Don't miss your chance to own this captivating property in an unparalleled location!