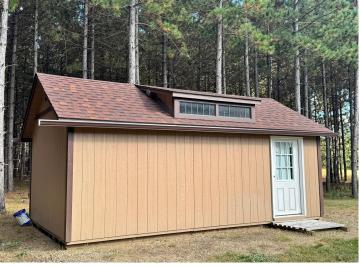

## **Description:**

Discover your dream country retreat with this newly built home in the heart of Nevis, perfectly situated on over 2 acres of beautifully wooded land adorned with mature pine trees. This inviting 1-bedroom, 1-bath residence boasts a range of luxurious amenities, including a washer and dryer, elegant luxury vinyl flooring, warm in-floor heating and a mini split for high efficiency shoulder season heating and cooling, ensuring comfort year-round. The property also features a crushed asphalt driveway, remarkable 30 x 40-foot insulated and steel-finished shop, complete with in-floor heating, catering to all your hobbies or providing extra storage space. Additionally, a charming detached 12 x 20-foot shed offers even more versatility to suit your needs. Also included in the sale is the sofa, table and chairs, Bed and TV. Positioned just minutes away from the vibrant downtown Nevis, you'll have easy access to the scenic Heartland Trail, the enchanting Paul Bunyan State Forest, exhilarating snowmobile trails, side-by-side trails, and some of the finest fishing lakes in the north country. This is more than just a home; it's an opportunity to embrace a lifestyle filled with outdoor adventure and serenity. Don't miss your chance to own this captivating property in an unparalleled location!