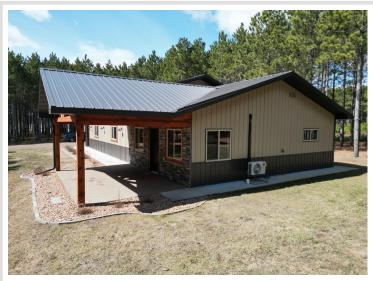

## **Description:**

Discover your dream country retreat with this newly built home in the heart of Nevis, perfectly situated on over 2 acres of beautifully wooded land adorned with mature pine trees. This inviting 1-bedroom, 1-bath residence boasts a range of luxurious amenities, including a washer and dryer, elegant luxury vinyl flooring, warm in-floor heating and a mini split for high efficiency shoulder season heating and cooling, ensuring comfort year-round. The property also features a crushed asphalt driveway, remarkable 30 x 40-foot insulated and steel-finished shop, complete with in-floor heating, catering to all your hobbies or providing extra storage space. Additionally, a charming detached 12 x 20-foot shed offers even more versatility to suit your needs. Also included in the sale is the sofa, table and chairs, Bed and TV. Positioned just minutes away from the vibrant downtown Nevis, you'll have easy access to the scenic Heartland Trail, the enchanting Paul Bunyan State Forest, exhilarating snowmobile trails, side-by-side trails, and some of the finest fishing lakes in the north country. This is more than just a home; it's an opportunity to embrace a lifestyle filled with outdoor adventure and serenity. Don't miss your chance to own this captivating property in an unparalleled location!