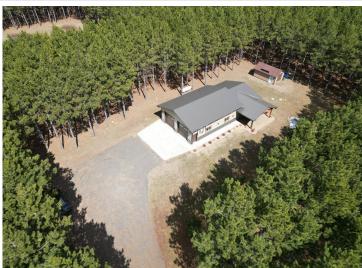

## **Description:**

Discover your dream country retreat with this newly built home in the heart of Nevis, perfectly situated on over 2 acres of beautifully wooded land adorned with mature pine trees. This inviting 1-bedroom, 1-bath residence boasts a range of luxurious amenities, including a washer and dryer, elegant luxury vinyl flooring, warm in-floor heating and a mini split for high efficiency shoulder season heating and cooling, ensuring comfort year-round. The property also features a crushed asphalt driveway, remarkable 30 x 40-foot insulated and steel-finished shop, complete with in-floor heating, catering to all your hobbies or providing extra storage space. Additionally, a charming detached 12 x 20-foot shed offers even more versatility to suit your needs. Also included in the sale is the sofa, table and chairs, Bed and TV. Positioned just minutes away from the vibrant downtown Nevis, you'll have easy access to the scenic Heartland Trail, the enchanting Paul Bunyan State Forest, exhilarating snowmobile trails, side-by-side trails, and some of the finest fishing lakes in the north country. This is more than just a home; it's an opportunity to embrace a lifestyle filled with outdoor adventure and serenity. Don't miss your chance to own this captivating property in an unparalleled location!

## **Additional Details:**

Year Built 2021 Lot Acres 2.46

Lot Dimensions 224x481x224x478

Garage Stalls 4
School District 308
Taxes \$948
Taxes with Assessments \$1,158
Tax Year 2024