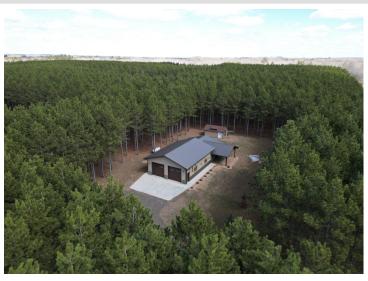

## **Description:**

Discover your dream country retreat with this newly built home in the heart of Nevis, perfectly situated on over 2 acres of beautifully wooded land adorned with mature pine trees. This inviting 1-bedroom, 1-bath residence boasts a range of luxurious amenities, including a washer and dryer, elegant luxury vinyl flooring, warm in-floor heating and a mini split for high efficiency shoulder season heating and cooling, ensuring comfort year-round. The property also features a crushed asphalt driveway, remarkable 30 x 40-foot insulated and steel-finished shop, complete with in-floor heating, catering to all your hobbies or providing extra storage space. Additionally, a charming detached 12 x 20-foot shed offers even more versatility to suit your needs. Also included in the sale is the sofa, table and chairs, Bed and TV. Positioned just minutes away from the vibrant downtown Nevis, you'll have easy access to the scenic Heartland Trail, the enchanting Paul Bunyan State Forest, exhilarating snowmobile trails, side-by-side trails, and some of the finest fishing lakes in the north country. This is more than just a home; it's an opportunity to embrace a lifestyle filled with outdoor adventure and serenity. Don't miss your chance to own this captivating property in an unparalleled location!

## **Additional Details:**

Year Built 2021 Lot Acres 2.46

Lot Dimensions 224x481x224x478

Garage Stalls 4
School District 308
Taxes \$948
Taxes with Assessments \$1,158
Tax Year 2024