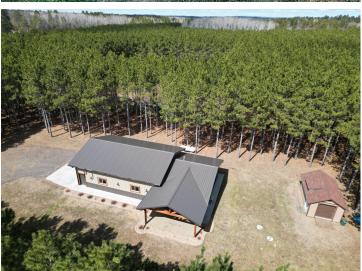

## **Description:**

Discover your dream country retreat with this newly built home in the heart of Nevis, perfectly situated on over 2 acres of beautifully wooded land adorned with mature pine trees. This inviting 1-bedroom, 1-bath residence boasts a range of luxurious amenities, including a washer and dryer, elegant luxury vinyl flooring, warm in-floor heating and a mini split for high efficiency shoulder season heating and cooling, ensuring comfort year-round. The property also features a crushed asphalt driveway, remarkable 30 x 40-foot insulated and steel-finished shop, complete with in-floor heating, catering to all your hobbies or providing extra storage space. Additionally, a charming detached 12 x 20-foot shed offers even more versatility to suit your needs. Also included in the sale is the sofa, table and chairs, Bed and TV. Positioned just minutes away from the vibrant downtown Nevis, you'll have easy access to the scenic Heartland Trail, the enchanting Paul Bunyan State Forest, exhilarating snowmobile trails, side-by-side trails, and some of the finest fishing lakes in the north country. This is more than just a home; it's an opportunity to embrace a lifestyle filled with outdoor adventure and serenity. Don't miss your chance to own this captivating property in an unparalleled location!

## **Additional Details:**

Year Built 2021 Lot Acres 2.46

Lot Dimensions 224x481x224x478

Garage Stalls 4
School District 308
Taxes \$948
Taxes with Assessments \$1,158
Tax Year 2024

## **Additional Features:**

Basement: Slab Fuel: Propane Garage: 4 Heat: Radiant Floor Sewer: Septic System Compliant - Yes Water: Submersible - 4 Inch Air Conditioning: Central Air, Ductless Mini-Split