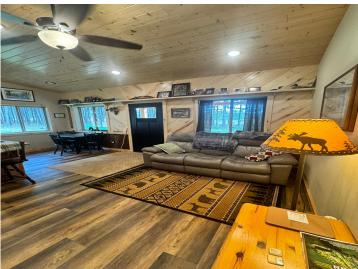

## **Description:**

Discover your dream country retreat with this newly built home in the heart of Nevis, perfectly situated on over 2 acres of beautifully wooded land adorned with mature pine trees. This inviting 1-bedroom, 1-bath residence boasts a range of luxurious amenities, including a washer and dryer, elegant luxury vinyl flooring, warm in-floor heating and a mini split for high efficiency shoulder season heating and cooling, ensuring comfort year-round. The property also features a crushed asphalt driveway, remarkable 30 x 40-foot insulated and steel-finished shop, complete with in-floor heating, catering to all your hobbies or providing extra storage space. Additionally, a charming detached 12 x 20-foot shed offers even more versatility to suit your needs. Also included in the sale is the sofa, table and chairs, Bed and TV. Positioned just minutes away from the vibrant downtown Nevis, you'll have easy access to the scenic Heartland Trail, the enchanting Paul Bunyan State Forest, exhilarating snowmobile trails, side-by-side trails, and some of the finest fishing lakes in the north country. This is more than just a home; it's an opportunity to embrace a lifestyle filled with outdoor adventure and serenity. Don't miss your chance to own this captivating property in an unparalleled location!