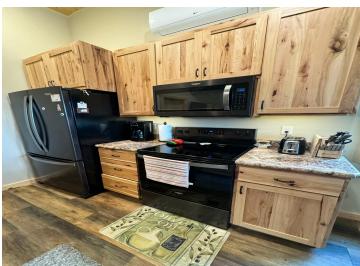

## **Description:**

Discover your dream country retreat with this newly built home in the heart of Nevis, perfectly situated on over 2 acres of beautifully wooded land adorned with mature pine trees. This inviting 1-bedroom, 1-bath residence boasts a range of luxurious amenities, including a washer and dryer, elegant luxury vinyl flooring, warm in-floor heating and a mini split for high efficiency shoulder season heating and cooling, ensuring comfort year-round. The property also features a crushed asphalt driveway, remarkable 30 x 40-foot insulated and steel-finished shop, complete with in-floor heating, catering to all your hobbies or providing extra storage space. Additionally, a charming detached 12 x 20-foot shed offers even more versatility to suit your needs. Also included in the sale is the sofa, table and chairs, Bed and TV. Positioned just minutes away from the vibrant downtown Nevis, you'll have easy access to the scenic Heartland Trail, the enchanting Paul Bunyan State Forest, exhilarating snowmobile trails, side-by-side trails, and some of the finest fishing lakes in the north country. This is more than just a home; it's an opportunity to embrace a lifestyle filled with outdoor adventure and serenity. Don't miss your chance to own this captivating property in an unparalleled location!