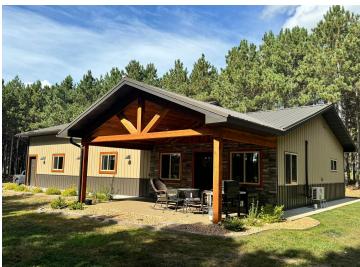

## **Description:**

Discover your dream country retreat with this newly built home in the heart of Nevis, perfectly situated on over 2 acres of beautifully wooded land adorned with mature pine trees. This inviting 1-bedroom, 1-bath residence boasts a range of luxurious amenities, including a washer and dryer, elegant luxury vinyl flooring, warm in-floor heating and a mini split for high efficiency shoulder season heating and cooling, ensuring comfort year-round. The property also features a crushed asphalt driveway, remarkable 30 x 40-foot insulated and steel-finished shop, complete with in-floor heating, catering to all your hobbies or providing extra storage space. Additionally, a charming detached 12 x 20-foot shed offers even more versatility to suit your needs. Also included in the sale is the sofa, table and chairs, Bed and TV. Positioned just minutes away from the vibrant downtown Nevis, you'll have easy access to the scenic Heartland Trail, the enchanting Paul Bunyan State Forest, exhilarating snowmobile trails, side-by-side trails, and some of the finest fishing lakes in the north country. This is more than just a home; it's an opportunity to embrace a lifestyle filled with outdoor adventure and serenity. Don't miss your chance to own this captivating property in an unparalleled location!

## **Additional Details:**

Year Built 2021 Lot Acres 2.46

Lot Dimensions 224x481x224x478

Garage Stalls 4
School District 308
Taxes \$948
Taxes with Assessments \$1,158
Tax Year 2024

## **Additional Features:**

Basement: Slab Fuel: Propane Garage: 4 Heat: Radiant Floor Sewer: Septic System Compliant - Yes Water: Submersible - 4 Inch Air Conditioning: Central Air, Ductless Mini-Split