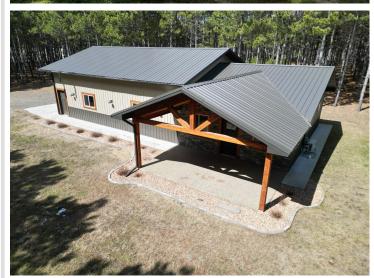

## **Description:**

Discover your dream country retreat with this newly built home in the heart of Nevis, perfectly situated on over 2 acres of beautifully wooded land adorned with mature pine trees. This inviting 1-bedroom, 1-bath residence boasts a range of luxurious amenities, including a washer and dryer, elegant luxury vinyl flooring, warm in-floor heating and a mini split for high efficiency shoulder season heating and cooling, ensuring comfort year-round. The property also features a crushed asphalt driveway, remarkable 30 x 40-foot insulated and steel-finished shop, complete with in-floor heating, catering to all your hobbies or providing extra storage space. Additionally, a charming detached 12 x 20-foot shed offers even more versatility to suit your needs. Also included in the sale is the sofa, table and chairs, Bed and TV. Positioned just minutes away from the vibrant downtown Nevis, you'll have easy access to the scenic Heartland Trail, the enchanting Paul Bunyan State Forest, exhilarating snowmobile trails, side-by-side trails, and some of the finest fishing lakes in the north country. This is more than just a home; it's an opportunity to embrace a lifestyle filled with outdoor adventure and serenity. Don't miss your chance to own this captivating property in an unparalleled location!