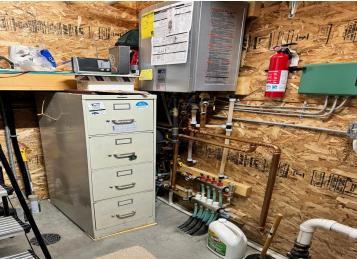

## **Description:**

Discover your dream country retreat with this newly built home in the heart of Nevis, perfectly situated on over 2 acres of beautifully wooded land adorned with mature pine trees. This inviting 1-bedroom, 1-bath residence boasts a range of luxurious amenities, including a washer and dryer, elegant luxury vinyl flooring, warm in-floor heating and a mini split for high efficiency shoulder season heating and cooling, ensuring comfort year-round. The property also features a crushed asphalt driveway, remarkable 30 x 40-foot insulated and steel-finished shop, complete with in-floor heating, catering to all your hobbies or providing extra storage space. Additionally, a charming detached 12 x 20-foot shed offers even more versatility to suit your needs. Also included in the sale is the sofa, table and chairs, Bed and TV. Positioned just minutes away from the vibrant downtown Nevis, you'll have easy access to the scenic Heartland Trail, the enchanting Paul Bunyan State Forest, exhilarating snowmobile trails, side-by-side trails, and some of the finest fishing lakes in the north country. This is more than just a home; it's an opportunity to embrace a lifestyle filled with outdoor adventure and serenity. Don't miss your chance to own this captivating property in an unparalleled location!

## **Additional Features:**

Basement: Slab Fuel: Propane Garage: 4 Heat: Radiant Floor Sewer: Septic System Compliant - Yes Water: Submersible - 4 Inch Air Conditioning: Central Air, Ductless Mini-Split