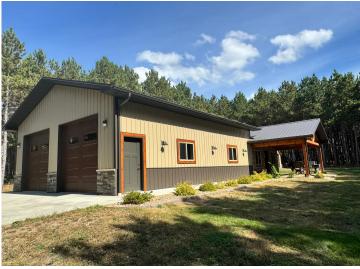

## **Description:**

Discover your dream country retreat with this newly built home in the heart of Nevis, perfectly situated on over 2 acres of beautifully wooded land adorned with mature pine trees. This inviting 1-bedroom, 1-bath residence boasts a range of luxurious amenities, including a washer and dryer, elegant luxury vinyl flooring, warm in-floor heating and a mini split for high efficiency shoulder season heating and cooling, ensuring comfort year-round. The property also features a crushed asphalt driveway, remarkable 30 x 40-foot insulated and steel-finished shop, complete with in-floor heating, catering to all your hobbies or providing extra storage space. Additionally, a charming detached 12 x 20-foot shed offers even more versatility to suit your needs. Also included in the sale is the sofa, table and chairs, Bed and TV. Positioned just minutes away from the vibrant downtown Nevis, you'll have easy access to the scenic Heartland Trail, the enchanting Paul Bunyan State Forest, exhilarating snowmobile trails, side-by-side trails, and some of the finest fishing lakes in the north country. This is more than just a home; it's an opportunity to embrace a lifestyle filled with outdoor adventure and serenity. Don't miss your chance to own this captivating property in an unparalleled location!