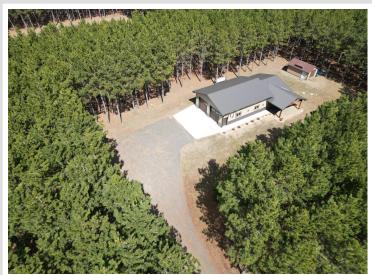

## **Description:**

Discover your dream country retreat with this newly built home in the heart of Nevis, perfectly situated on over 2 acres of beautifully wooded land adorned with mature pine trees. This inviting 1-bedroom, 1-bath residence boasts a range of luxurious amenities, including a washer and dryer, elegant luxury vinyl flooring, warm in-floor heating and a mini split for high efficiency shoulder season heating and cooling, ensuring comfort year-round. The property also features a crushed asphalt driveway, remarkable 30 x 40-foot insulated and steel-finished shop, complete with in-floor heating, catering to all your hobbies or providing extra storage space. Additionally, a charming detached 12 x 20-foot shed offers even more versatility to suit your needs. Also included in the sale is the sofa, table and chairs, Bed and TV. Positioned just minutes away from the vibrant downtown Nevis, you'll have easy access to the scenic Heartland Trail, the enchanting Paul Bunyan State Forest, exhilarating snowmobile trails, side-by-side trails, and some of the finest fishing lakes in the north country. This is more than just a home; it's an opportunity to embrace a lifestyle filled with outdoor adventure and serenity. Don't miss your chance to own this captivating property in an unparalleled location!

## **Additional Details:**

Year Built 2021 Lot Acres 2.46

Lot Dimensions 224x481x224x478

Garage Stalls 4
School District 308
Taxes \$948
Taxes with Assessments \$1,158
Tax Year 2024