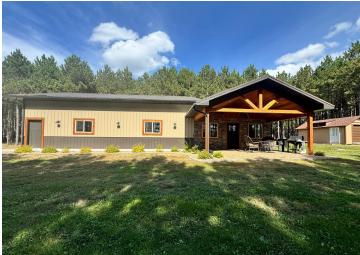

## **Description:**

Discover your dream country retreat with this newly built home in the heart of Nevis, perfectly situated on over 2 acres of beautifully wooded land adorned with mature pine trees. This inviting 1-bedroom, 1-bath residence boasts a range of luxurious amenities, including a washer and dryer, elegant luxury vinyl flooring, warm in-floor heating and a mini split for high efficiency shoulder season heating and cooling, ensuring comfort year-round. The property also features a crushed asphalt driveway, remarkable 30 x 40-foot insulated and steel-finished shop, complete with in-floor heating, catering to all your hobbies or providing extra storage space. Additionally, a charming detached 12 x 20-foot shed offers even more versatility to suit your needs. Also included in the sale is the sofa, table and chairs, Bed and TV. Positioned just minutes away from the vibrant downtown Nevis, you'll have easy access to the scenic Heartland Trail, the enchanting Paul Bunyan State Forest, exhilarating snowmobile trails, side-by-side trails, and some of the finest fishing lakes in the north country. This is more than just a home; it's an opportunity to embrace a lifestyle filled with outdoor adventure and serenity. Don't miss your chance to own this captivating property in an unparalleled location!