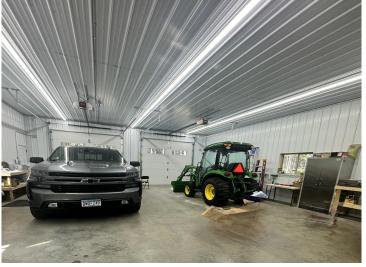

## **Description:**

Discover your dream country retreat with this newly built home in the heart of Nevis, perfectly situated on over 2 acres of beautifully wooded land adorned with mature pine trees. This inviting 1-bedroom, 1-bath residence boasts a range of luxurious amenities, including a washer and dryer, elegant luxury vinyl flooring, warm in-floor heating and a mini split for high efficiency shoulder season heating and cooling, ensuring comfort year-round. The property also features a crushed asphalt driveway, remarkable 30 x 40-foot insulated and steel-finished shop, complete with in-floor heating, catering to all your hobbies or providing extra storage space. Additionally, a charming detached 12 x 20-foot shed offers even more versatility to suit your needs. Also included in the sale is the sofa, table and chairs, Bed and TV. Positioned just minutes away from the vibrant downtown Nevis, you'll have easy access to the scenic Heartland Trail, the enchanting Paul Bunyan State Forest, exhilarating snowmobile trails, side-by-side trails, and some of the finest fishing lakes in the north country. This is more than just a home; it's an opportunity to embrace a lifestyle filled with outdoor adventure and serenity. Don't miss your chance to own this captivating property in an unparalleled location!