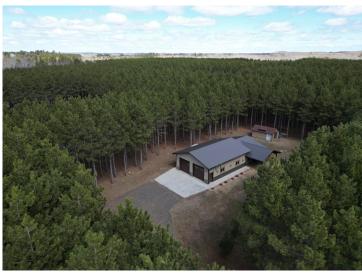

## **Description:**

Discover your dream country retreat with this newly built home in the heart of Nevis, perfectly situated on over 2 acres of beautifully wooded land adorned with mature pine trees. This inviting 1-bedroom, 1-bath residence boasts a range of luxurious amenities, including a washer and dryer, elegant luxury vinyl flooring, warm in-floor heating and a mini split for high efficiency shoulder season heating and cooling, ensuring comfort year-round. The property also features a crushed asphalt driveway, remarkable 30 x 40-foot insulated and steel-finished shop, complete with in-floor heating, catering to all your hobbies or providing extra storage space. Additionally, a charming detached 12 x 20-foot shed offers even more versatility to suit your needs. Also included in the sale is the sofa, table and chairs, Bed and TV. Positioned just minutes away from the vibrant downtown Nevis, you'll have easy access to the scenic Heartland Trail, the enchanting Paul Bunyan State Forest, exhilarating snowmobile trails, side-by-side trails, and some of the finest fishing lakes in the north country. This is more than just a home; it's an opportunity to embrace a lifestyle filled with outdoor adventure and serenity. Don't miss your chance to own this captivating property in an unparalleled location!

## **Additional Details:**

Year Built 2021 Lot Acres 2.46

Lot Dimensions 224x481x224x478

Garage Stalls 4
School District 308
Taxes \$948
Taxes with Assessments \$1,158
Tax Year 2024