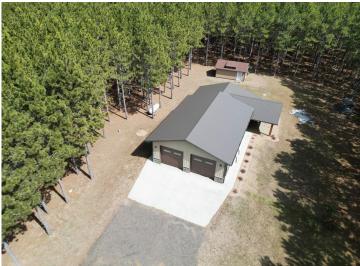

## **Description:**

Discover your dream country retreat with this newly built home in the heart of Nevis, perfectly situated on over 2 acres of beautifully wooded land adorned with mature pine trees. This inviting 1-bedroom, 1-bath residence boasts a range of luxurious amenities, including a washer and dryer, elegant luxury vinyl flooring, warm in-floor heating and a mini split for high efficiency shoulder season heating and cooling, ensuring comfort year-round. The property also features a crushed asphalt driveway, remarkable 30 x 40-foot insulated and steel-finished shop, complete with in-floor heating, catering to all your hobbies or providing extra storage space. Additionally, a charming detached 12 x 20-foot shed offers even more versatility to suit your needs. Also included in the sale is the sofa, table and chairs, Bed and TV. Positioned just minutes away from the vibrant downtown Nevis, you'll have easy access to the scenic Heartland Trail, the enchanting Paul Bunyan State Forest, exhilarating snowmobile trails, side-by-side trails, and some of the finest fishing lakes in the north country. This is more than just a home; it's an opportunity to embrace a lifestyle filled with outdoor adventure and serenity. Don't miss your chance to own this captivating property in an unparalleled location!

## **Additional Details:**

Year Built 2021 Lot Acres 2.46

Lot Dimensions 224x481x224x478

Garage Stalls 4
School District 308
Taxes \$948
Taxes with Assessments \$1,158
Tax Year 2024