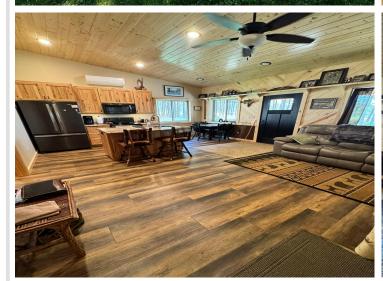

## **Description:**

Discover your dream country retreat with this newly built home in the heart of Nevis, perfectly situated on over 2 acres of beautifully wooded land adorned with mature pine trees. This inviting 1-bedroom, 1-bath residence boasts a range of luxurious amenities, including a washer and dryer, elegant luxury vinyl flooring, warm in-floor heating and a mini split for high efficiency shoulder season heating and cooling, ensuring comfort year-round. The property also features a crushed asphalt driveway, remarkable 30 x 40-foot insulated and steel-finished shop, complete with in-floor heating, catering to all your hobbies or providing extra storage space. Additionally, a charming detached 12 x 20-foot shed offers even more versatility to suit your needs. Also included in the sale is the sofa, table and chairs, Bed and TV. Positioned just minutes away from the vibrant downtown Nevis, you'll have easy access to the scenic Heartland Trail, the enchanting Paul Bunyan State Forest, exhilarating snowmobile trails, side-by-side trails, and some of the finest fishing lakes in the north country. This is more than just a home; it's an opportunity to embrace a lifestyle filled with outdoor adventure and serenity. Don't miss your chance to own this captivating property in an unparalleled location!