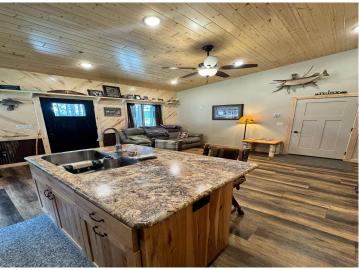

## **Description:**

Discover your dream country retreat with this newly built home in the heart of Nevis, perfectly situated on over 2 acres of beautifully wooded land adorned with mature pine trees. This inviting 1-bedroom, 1-bath residence boasts a range of luxurious amenities, including a washer and dryer, elegant luxury vinyl flooring, warm in-floor heating and a mini split for high efficiency shoulder season heating and cooling, ensuring comfort year-round. The property also features a crushed asphalt driveway, remarkable 30 x 40-foot insulated and steel-finished shop, complete with in-floor heating, catering to all your hobbies or providing extra storage space. Additionally, a charming detached 12 x 20-foot shed offers even more versatility to suit your needs. Also included in the sale is the sofa, table and chairs, Bed and TV. Positioned just minutes away from the vibrant downtown Nevis, you'll have easy access to the scenic Heartland Trail, the enchanting Paul Bunyan State Forest, exhilarating snowmobile trails, side-by-side trails, and some of the finest fishing lakes in the north country. This is more than just a home; it's an opportunity to embrace a lifestyle filled with outdoor adventure and serenity. Don't miss your chance to own this captivating property in an unparalleled location!