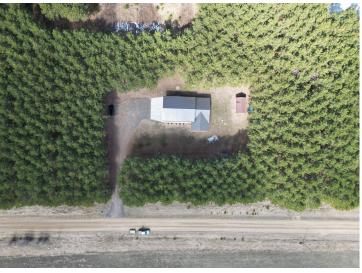

## **Description:**

Discover your dream country retreat with this newly built home in the heart of Nevis, perfectly situated on over 2 acres of beautifully wooded land adorned with mature pine trees. This inviting 1-bedroom, 1-bath residence boasts a range of luxurious amenities, including a washer and dryer, elegant luxury vinyl flooring, warm in-floor heating and a mini split for high efficiency shoulder season heating and cooling, ensuring comfort year-round. The property also features a crushed asphalt driveway, remarkable 30 x 40-foot insulated and steel-finished shop, complete with in-floor heating, catering to all your hobbies or providing extra storage space. Additionally, a charming detached 12 x 20-foot shed offers even more versatility to suit your needs. Also included in the sale is the sofa, table and chairs, Bed and TV. Positioned just minutes away from the vibrant downtown Nevis, you'll have easy access to the scenic Heartland Trail, the enchanting Paul Bunyan State Forest, exhilarating snowmobile trails, side-by-side trails, and some of the finest fishing lakes in the north country. This is more than just a home; it's an opportunity to embrace a lifestyle filled with outdoor adventure and serenity. Don't miss your chance to own this captivating property in an unparalleled location!

## **Additional Details:**

Year Built 2021 Lot Acres 2.46

Lot Dimensions 224x481x224x478

Garage Stalls 4
School District 308
Taxes \$948
Taxes with Assessments \$1,158
Tax Year 2024