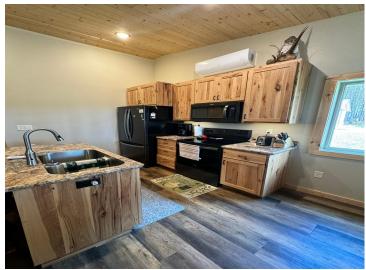

## **Description:**

Discover your dream country retreat with this newly built home in the heart of Nevis, perfectly situated on over 2 acres of beautifully wooded land adorned with mature pine trees. This inviting 1-bedroom, 1-bath residence boasts a range of luxurious amenities, including a washer and dryer, elegant luxury vinyl flooring, warm in-floor heating and a mini split for high efficiency shoulder season heating and cooling, ensuring comfort year-round. The property also features a crushed asphalt driveway, remarkable 30 x 40-foot insulated and steel-finished shop, complete with in-floor heating, catering to all your hobbies or providing extra storage space. Additionally, a charming detached 12 x 20-foot shed offers even more versatility to suit your needs. Also included in the sale is the sofa, table and chairs, Bed and TV. Positioned just minutes away from the vibrant downtown Nevis, you'll have easy access to the scenic Heartland Trail, the enchanting Paul Bunyan State Forest, exhilarating snowmobile trails, side-by-side trails, and some of the finest fishing lakes in the north country. This is more than just a home; it's an opportunity to embrace a lifestyle filled with outdoor adventure and serenity. Don't miss your chance to own this captivating property in an unparalleled location!