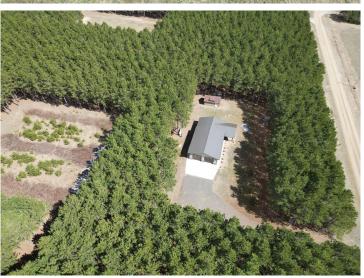

## **Description:**

Discover your dream country retreat with this newly built home in the heart of Nevis, perfectly situated on over 2 acres of beautifully wooded land adorned with mature pine trees. This inviting 1-bedroom, 1-bath residence boasts a range of luxurious amenities, including a washer and dryer, elegant luxury vinyl flooring, warm in-floor heating and a mini split for high efficiency shoulder season heating and cooling, ensuring comfort year-round. The property also features a crushed asphalt driveway, remarkable 30 x 40-foot insulated and steel-finished shop, complete with in-floor heating, catering to all your hobbies or providing extra storage space. Additionally, a charming detached 12 x 20-foot shed offers even more versatility to suit your needs. Also included in the sale is the sofa, table and chairs, Bed and TV. Positioned just minutes away from the vibrant downtown Nevis, you'll have easy access to the scenic Heartland Trail, the enchanting Paul Bunyan State Forest, exhilarating snowmobile trails, side-by-side trails, and some of the finest fishing lakes in the north country. This is more than just a home; it's an opportunity to embrace a lifestyle filled with outdoor adventure and serenity. Don't miss your chance to own this captivating property in an unparalleled location!

## **Additional Details:**

Year Built 2021 Lot Acres 2.46

Lot Dimensions 224x481x224x478

Garage Stalls 4
School District 308
Taxes \$948
Taxes with Assessments \$1,158
Tax Year 2024