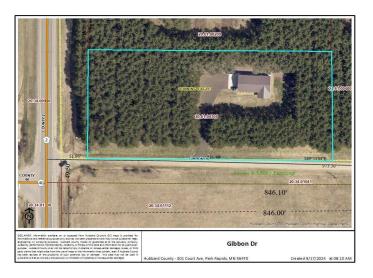

## **Additional Details:**

Year Built 2021 Lot Acres 2.46

Lot Dimensions 224x481x224x478

Garage Stalls 4
School District 308
Taxes \$948
Taxes with Assessments \$1,158
Tax Year 2024

## **Driving Directions:**

From Nevis County 2/Hwy 34 head North on County 2 to Gibbon Dr. Then head South on Gibbon Dr. to property on left.

Listed By: Wolff & Simon Real Estate

Affinity Real Estate Inc. participates in the Regional Multiple Listing Service of Minnesota, Inc Broker Reciprocity (sm) program, allowing us to display other broker's listings on our website. All properties are subject to prior sale, change or withdrawal.