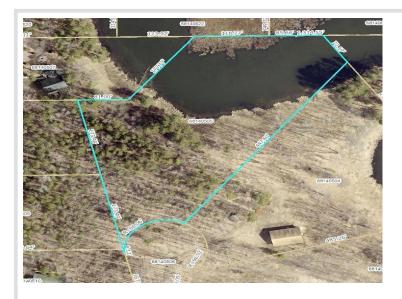

## **Description:**

Gorgeous 2.45 wooded building site in the heart of Pequot Lakes. Lot is located at the end of a cul-de-sac and overlooks a large pond. Lot is heavily wooded. Don't build until you've seen this lot.

## **Additional Details:**

Lot Acres2.45Lot DimensionsirregularSchool District186Taxes\$50Taxes with Assessments\$50Tax Year2024