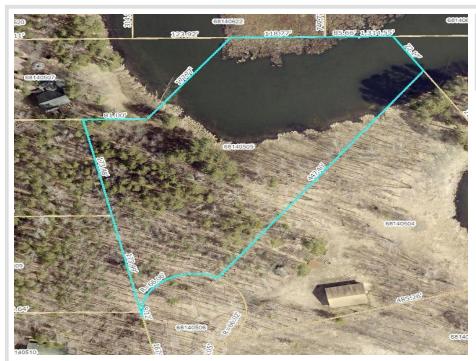

## **Description:**

Gorgeous 2.45 wooded building site in the heart of Pequot Lakes. Lot is located at the end of a cul-de-sac and overlooks a large pond. Lot is heavily wooded. Don't build until you've seen this lot.

## **Additional Details:**

Lot Acres2.45Lot DimensionsirregularSchool District186Taxes\$50Taxes with Assessments\$50Tax Year2024