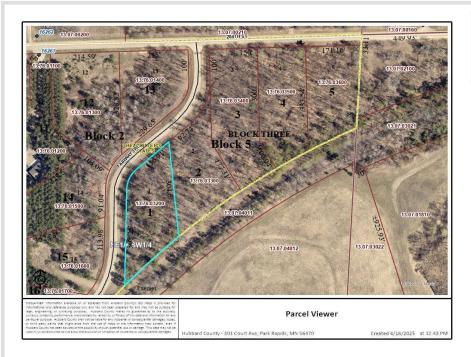

## **Description:**

Nicely wooded building lots being sold all together. There are a total of five lots that are located right on the Heartland Trail in a very desirable area just North of Park Rapids. These lots are all surveyed and ready to be developed. Truly a rare opportunity.

## Additional Details:

| Lot Acres              | 1.13                    |
|------------------------|-------------------------|
| Lot Dimensions         | See Survey in Documents |
| School District        | 309                     |
| Taxes                  | \$76                    |
| Taxes with Assessments | \$76                    |
| Tax Year               | 2024                    |

### **Driving Directions:**

Go North on County Road 1 to a right on 204th St. The lots border 204th and go down Fairway Trail on the right.

Listed By: Dane Arthur Real Estate Agency-Park Rapids

Affinity Real Estate Inc. participates in the Regional Multiple Listing Service of Minnesota, Inc Broker Reciprocity (sm) program, allowing us to display other broker's listings on our website. All properties are subject to prior sale, change or withdrawal.