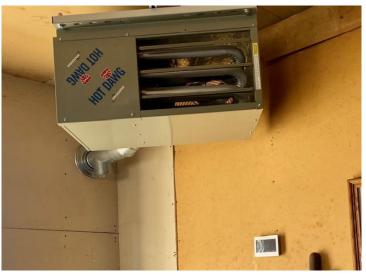

## **Additional Features:**

Basement: Block, Partial, Partially Finished Fuel: Electric, Natural Gas Garage: 2 Heat: Baseboard, Forced Air Sewer: City Sewer/Connected Water: City Water/Connected Air Conditioning: Central Air