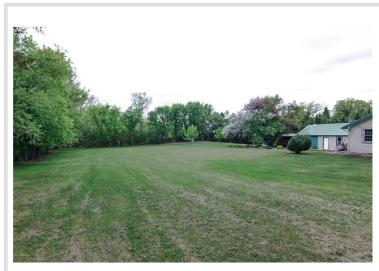

The lower level includes a convenient laundry area and a relaxing sauna —your own personal retreat! Outside, the property truly shines with a large yard, a flowering tree, a landscaped fire pit area, and endless room to relax or entertain. A detached, heated and insulated two-stall garage with a 12x24 addition provides plenty of storage and workspace. With ample room for sheds, gardens, or outdoor gatherings, this picture-perfect property is ready to welcome you home.