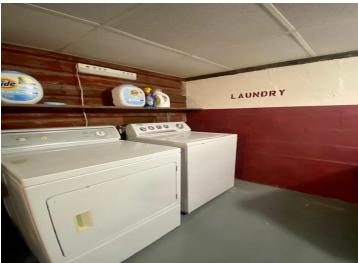

The lower level includes a convenient laundry area and a relaxing sauna —your own personal retreat! Outside, the property truly shines with a large yard, a flowering tree, a landscaped fire pit area, and endless room to relax or entertain. A detached, heated and insulated two-stall garage with a 12x24 addition provides plenty of storage and workspace. With ample room for sheds, gardens, or outdoor gatherings, this picture-perfect property is ready to welcome you home.