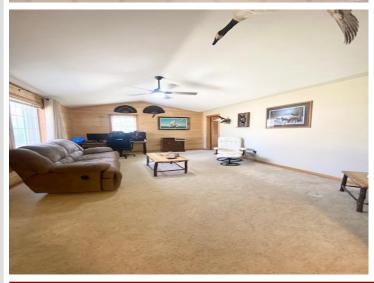

Step inside to find a spacious main-floor bedroom with dual closets, a bright and open kitchen with generous cabinet space, and two oversized closets perfect for a walk-in pantry or potential main-floor laundry. The inviting living room features cozy knotty pine finishes and an open staircase leading to the upper level, where you'll find a second bedroom and a perfect spot for a home office, guest room, or creative space.