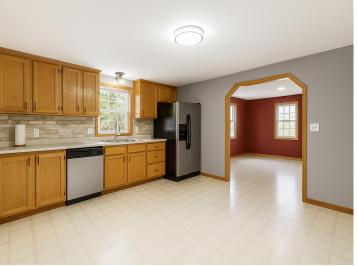

Step inside to find a spacious main-floor bedroom with dual closets, a bright and open kitchen with generous cabinet space, and two oversized closets perfect for a walk-in pantry or potential main-floor laundry. The inviting living room features cozy knotty pine finishes and an open staircase leading to the upper level, where you'll find a second bedroom and a perfect spot for a home office, guest room, or creative space.