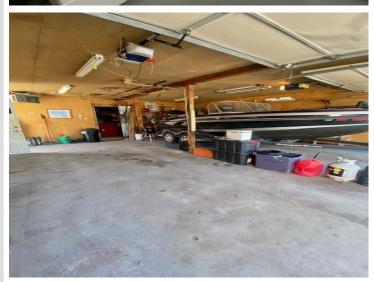

The lower level includes a convenient laundry area and a relaxing sauna —your own personal retreat! Outside, the property truly shines with a large yard, a flowering tree, a landscaped fire pit area, and endless room to relax or entertain. A detached, heated and insulated two-stall garage with a 12x24 addition provides plenty of storage and workspace. With ample room for sheds, gardens, or outdoor gatherings, this picture-perfect property is ready to welcome you home.