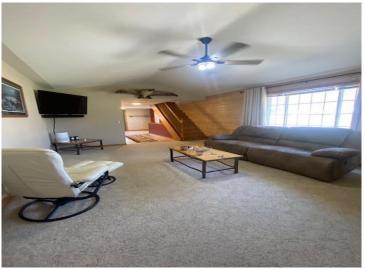

Step inside to find a spacious main-floor bedroom with dual closets, a bright and open kitchen with generous cabinet space, and two oversized closets perfect for a walk-in pantry or potential main-floor laundry. The inviting living room features cozy knotty pine finishes and an open staircase leading to the upper level, where you'll find a second bedroom and a perfect spot for a home office, guest room, or creative space.