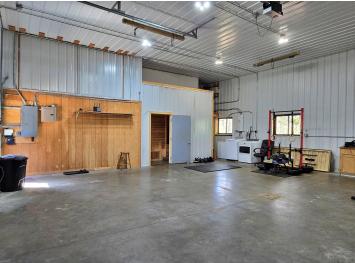

## **Description:**

Discover the perfect all-in-one property with this incredible 7 acre Blueberry Lake escape! Sitting on over 500 feet of shoreline along beautiful Blueberry Lake near Park Rapids, this property offers acreage, waterfront, a clean, move-in ready home, and abundant storage. As a bonus it borders more than 300 acres of county land. Blueberry Lake spans 83 acres and is known for excellent panfish and northern pike fishing. For hunting enthusiasts, this location is ideal, offering deer, grouse, turkey, and bear hunting opportunities. The versatile shouse features 1 bedroom, 1 bathroom, kitchen and living area, a loft for additional storage or sleeping space, and an oversized garage with 16-foot ceilings. Whether you're seeking a weekend getaway or a private outdoor retreat, this property has it all. Don't miss your chance to own a slice of the Northwoods!