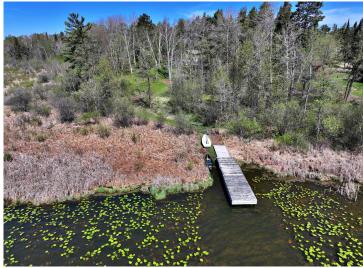

## **Description:**

Discover the perfect all-in-one property with this incredible 7 acre Blueberry Lake escape! Sitting on over 500 feet of shoreline along beautiful Blueberry Lake near Park Rapids, this property offers acreage, waterfront, a clean, move-in ready home, and abundant storage. As a bonus it borders more than 300 acres of county land. Blueberry Lake spans 83 acres and is known for excellent panfish and northern pike fishing. For hunting enthusiasts, this location is ideal, offering deer, grouse, turkey, and bear hunting opportunities. The versatile shouse features 1 bedroom, 1 bathroom, kitchen and living area, a loft for additional storage or sleeping space, and an oversized garage with 16-foot ceilings. Whether you're seeking a weekend getaway or a private outdoor retreat, this property has it all. Don't miss your chance to own a slice of the Northwoods!