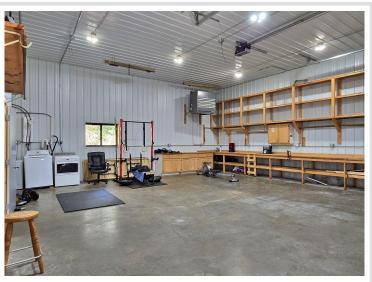

## **Description:**

Discover the perfect all-in-one property with this incredible 7 acre Blueberry Lake escape! Sitting on over 500 feet of shoreline along beautiful Blueberry Lake near Park Rapids, this property offers acreage, waterfront, a clean, move-in ready home, and abundant storage. As a bonus it borders more than 300 acres of county land. Blueberry Lake spans 83 acres and is known for excellent panfish and northern pike fishing. For hunting enthusiasts, this location is ideal, offering deer, grouse, turkey, and bear hunting opportunities. The versatile shouse features 1 bedroom, 1 bathroom, kitchen and living area, a loft for additional storage or sleeping space, and an oversized garage with 16-foot ceilings. Whether you're seeking a weekend getaway or a private outdoor retreat, this property has it all. Don't miss your chance to own a slice of the Northwoods!