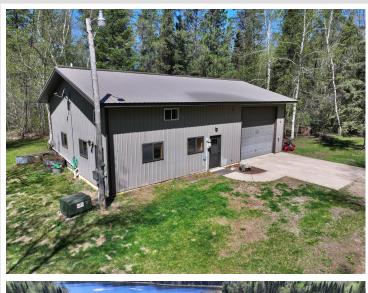

## **Description:**

Discover the perfect all-in-one property with this incredible 7 acre Blueberry Lake escape! Sitting on over 500 feet of shoreline along beautiful Blueberry Lake near Park Rapids, this property offers acreage, waterfront, a clean, move-in ready home, and abundant storage. As a bonus it borders more than 300 acres of county land. Blueberry Lake spans 83 acres and is known for excellent panfish and northern pike fishing. For hunting enthusiasts, this location is ideal, offering deer, grouse, turkey, and bear hunting opportunities. The versatile shouse features 1 bedroom, 1 bathroom, kitchen and living area, a loft for additional storage or sleeping space, and an oversized garage with 16-foot ceilings. Whether you're seeking a weekend getaway or a private outdoor retreat, this property has it all. Don't miss your chance to own a slice of the Northwoods!

## **Additional Details:**

Year Built 1998 Lot Acres 7

Lot Dimensions Irregular

Garage Stalls 2
School District 821
Taxes \$1,428
Taxes with Assessments \$1,488
Tax Year 2025