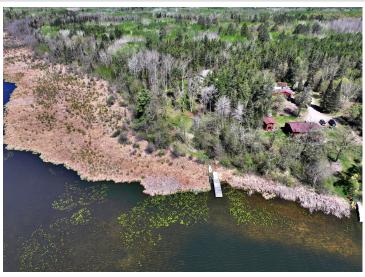

## **Description:**

Discover the perfect all-in-one property with this incredible 7 acre Blueberry Lake escape! Sitting on over 500 feet of shoreline along beautiful Blueberry Lake near Park Rapids, this property offers acreage, waterfront, a clean, move-in ready home, and abundant storage. As a bonus it borders more than 300 acres of county land. Blueberry Lake spans 83 acres and is known for excellent panfish and northern pike fishing. For hunting enthusiasts, this location is ideal, offering deer, grouse, turkey, and bear hunting opportunities. The versatile shouse features 1 bedroom, 1 bathroom, kitchen and living area, a loft for additional storage or sleeping space, and an oversized garage with 16-foot ceilings. Whether you're seeking a weekend getaway or a private outdoor retreat, this property has it all. Don't miss your chance to own a slice of the Northwoods!