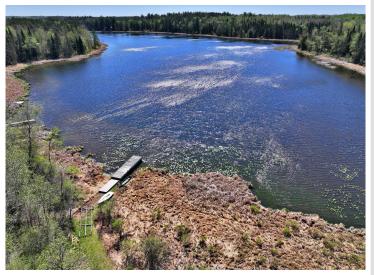

## **Description:**

Discover the perfect all-in-one property with this incredible 7 acre Blueberry Lake escape! Sitting on over 500 feet of shoreline along beautiful Blueberry Lake near Park Rapids, this property offers acreage, waterfront, a clean, move-in ready home, and abundant storage. As a bonus it borders more than 300 acres of county land. Blueberry Lake spans 83 acres and is known for excellent panfish and northern pike fishing. For hunting enthusiasts, this location is ideal, offering deer, grouse, turkey, and bear hunting opportunities. The versatile shouse features 1 bedroom, 1 bathroom, kitchen and living area, a loft for additional storage or sleeping space, and an oversized garage with 16-foot ceilings. Whether you're seeking a weekend getaway or a private outdoor retreat, this property has it all. Don't miss your chance to own a slice of the Northwoods!