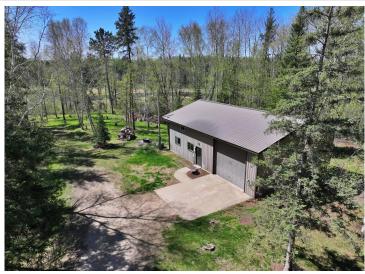

## **Description:**

Discover the perfect all-in-one property with this incredible 7 acre Blueberry Lake escape! Sitting on over 500 feet of shoreline along beautiful Blueberry Lake near Park Rapids, this property offers acreage, waterfront, a clean, move-in ready home, and abundant storage. As a bonus it borders more than 300 acres of county land. Blueberry Lake spans 83 acres and is known for excellent panfish and northern pike fishing. For hunting enthusiasts, this location is ideal, offering deer, grouse, turkey, and bear hunting opportunities. The versatile shouse features 1 bedroom, 1 bathroom, kitchen and living area, a loft for additional storage or sleeping space, and an oversized garage with 16-foot ceilings. Whether you're seeking a weekend getaway or a private outdoor retreat, this property has it all. Don't miss your chance to own a slice of the Northwoods!