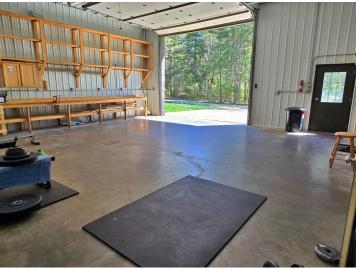

## **Description:**

Discover the perfect all-in-one property with this incredible 7 acre Blueberry Lake escape! Sitting on over 500 feet of shoreline along beautiful Blueberry Lake near Park Rapids, this property offers acreage, waterfront, a clean, move-in ready home, and abundant storage. As a bonus it borders more than 300 acres of county land. Blueberry Lake spans 83 acres and is known for excellent panfish and northern pike fishing. For hunting enthusiasts, this location is ideal, offering deer, grouse, turkey, and bear hunting opportunities. The versatile shouse features 1 bedroom, 1 bathroom, kitchen and living area, a loft for additional storage or sleeping space, and an oversized garage with 16-foot ceilings. Whether you're seeking a weekend getaway or a private outdoor retreat, this property has it all. Don't miss your chance to own a slice of the Northwoods!