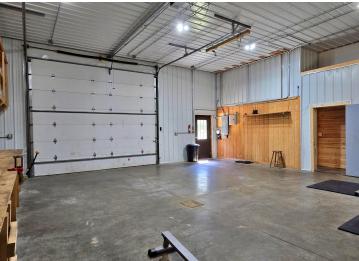

## **Description:**

Discover the perfect all-in-one property with this incredible 7 acre Blueberry Lake escape! Sitting on over 500 feet of shoreline along beautiful Blueberry Lake near Park Rapids, this property offers acreage, waterfront, a clean, move-in ready home, and abundant storage. As a bonus it borders more than 300 acres of county land. Blueberry Lake spans 83 acres and is known for excellent panfish and northern pike fishing. For hunting enthusiasts, this location is ideal, offering deer, grouse, turkey, and bear hunting opportunities. The versatile shouse features 1 bedroom, 1 bathroom, kitchen and living area, a loft for additional storage or sleeping space, and an oversized garage with 16-foot ceilings. Whether you're seeking a weekend getaway or a private outdoor retreat, this property has it all. Don't miss your chance to own a slice of the Northwoods!