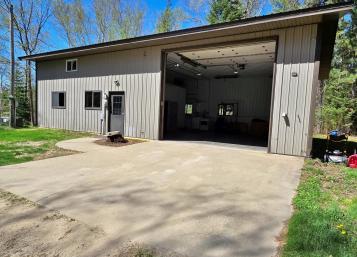

## **Description:**

Discover the perfect all-in-one property with this incredible 7 acre Blueberry Lake escape! Sitting on over 500 feet of shoreline along beautiful Blueberry Lake near Park Rapids, this property offers acreage, waterfront, a clean, move-in ready home, and abundant storage. As a bonus it borders more than 300 acres of county land. Blueberry Lake spans 83 acres and is known for excellent panfish and northern pike fishing. For hunting enthusiasts, this location is ideal, offering deer, grouse, turkey, and bear hunting opportunities. The versatile shouse features 1 bedroom, 1 bathroom, kitchen and living area, a loft for additional storage or sleeping space, and an oversized garage with 16-foot ceilings. Whether you're seeking a weekend getaway or a private outdoor retreat, this property has it all. Don't miss your chance to own a slice of the Northwoods!