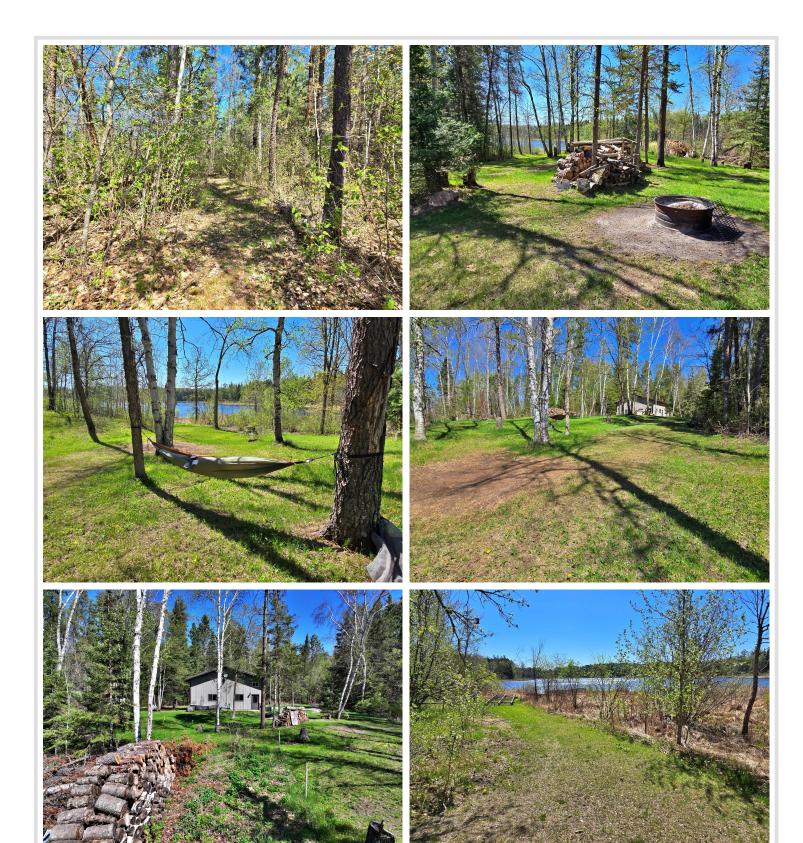

## **Description:**

Discover the perfect all-in-one property with this incredible 7 acre Blueberry Lake escape! Sitting on over 500 feet of shoreline along beautiful Blueberry Lake near Park Rapids, this property offers acreage, waterfront, a clean, move-in ready home, and abundant storage. As a bonus it borders more than 300 acres of county land. Blueberry Lake spans 83 acres and is known for excellent panfish and northern pike fishing. For hunting enthusiasts, this location is ideal, offering deer, grouse, turkey, and bear hunting opportunities. The versatile shouse features 1 bedroom, 1 bathroom, kitchen and living area, a loft for additional storage or sleeping space, and an oversized garage with 16-foot ceilings. Whether you're seeking a weekend getaway or a private outdoor retreat, this property has it all. Don't miss your chance to own a slice of the Northwoods!