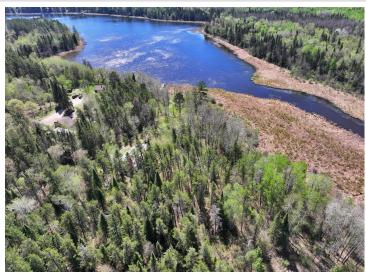

## **Description:**

Discover the perfect all-in-one property with this incredible 7 acre Blueberry Lake escape! Sitting on over 500 feet of shoreline along beautiful Blueberry Lake near Park Rapids, this property offers acreage, waterfront, a clean, move-in ready home, and abundant storage. As a bonus it borders more than 300 acres of county land. Blueberry Lake spans 83 acres and is known for excellent panfish and northern pike fishing. For hunting enthusiasts, this location is ideal, offering deer, grouse, turkey, and bear hunting opportunities. The versatile shouse features 1 bedroom, 1 bathroom, kitchen and living area, a loft for additional storage or sleeping space, and an oversized garage with 16-foot ceilings. Whether you're seeking a weekend getaway or a private outdoor retreat, this property has it all. Don't miss your chance to own a slice of the Northwoods!