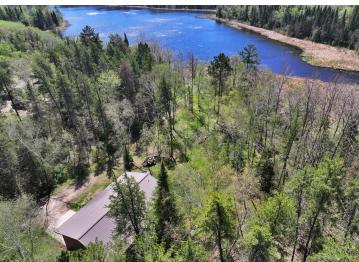

## **Description:**

Discover the perfect all-in-one property with this incredible 7 acre Blueberry Lake escape! Sitting on over 500 feet of shoreline along beautiful Blueberry Lake near Park Rapids, this property offers acreage, waterfront, a clean, move-in ready home, and abundant storage. As a bonus it borders more than 300 acres of county land. Blueberry Lake spans 83 acres and is known for excellent panfish and northern pike fishing. For hunting enthusiasts, this location is ideal, offering deer, grouse, turkey, and bear hunting opportunities. The versatile shouse features 1 bedroom, 1 bathroom, kitchen and living area, a loft for additional storage or sleeping space, and an oversized garage with 16-foot ceilings. Whether you're seeking a weekend getaway or a private outdoor retreat, this property has it all. Don't miss your chance to own a slice of the Northwoods!