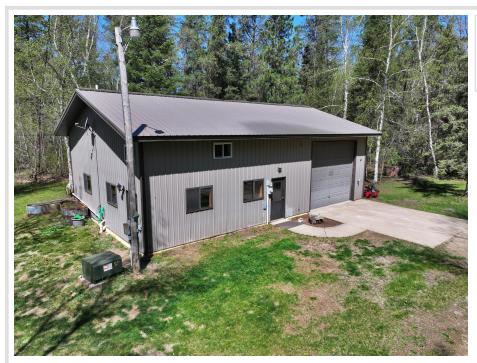

## **Description:**

Discover the perfect all-in-one property with this incredible 7 acre Blueberry Lake escape! Sitting on over 500 feet of shoreline along beautiful Blueberry Lake near Park Rapids, this property offers acreage, waterfront, a clean, move-in ready home, and abundant storage. As a bonus it borders more than 300 acres of county land. Blueberry Lake spans 83 acres and is known for excellent panfish and northern pike fishing. For hunting enthusiasts, this location is ideal, offering deer, grouse, turkey, and bear hunting opportunities. The versatile shouse features 1 bedroom, 1 bathroom, kitchen and living area, a loft for additional storage or sleeping space, and an oversized garage with 16-foot ceilings. Whether you're seeking a weekend getaway or a private outdoor retreat, this property has it all. Don't miss your chance to own a slice of the Northwoods!

## **Additional Details:**

Year Built 1998 Lot Acres 7

Lot Dimensions Irregular

Garage Stalls 2
School District 821
Taxes \$1,428
Taxes with Assessments \$1,488
Tax Year 2025