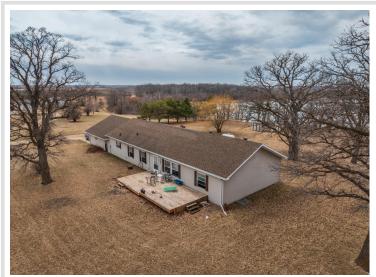

## **Description:**

Enjoy peaceful country living just minutes from town. This beautiful property greets you with a calming atmosphere and a perfect mix of charm and comfort. The well-designed floor plan features 3 bedrooms on the main level and 1 downstairs, along with 2.5 baths on the main floor and another full bath below. The open living, kitchen, and dining areas include stainless steel appliances and an island with bar seating. The spacious lower-level family room is ideal for relaxing or entertaining. Step outside to a large deck, perfect for morning coffee or unwinding in the afternoon. Set on a scenic pond, the property offers quiet charm and attracts local waterfowl. With multiple outbuildings and fenced space for animals, this 10-acre property is perfect for those who love the outdoors. Don't miss out!

## **Additional Details:**

Year Built 2004 Lot Acres 10.8

Lot Dimensions 10.8 Acres

Garage Stalls 2
School District 601
Taxes \$3,838
Taxes with Assessments \$3,838
Tax Year 2024