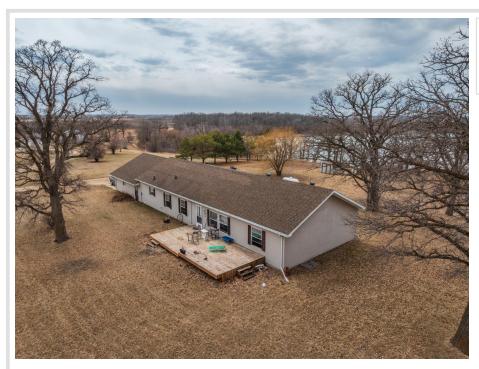

## **Description:**

Enjoy peaceful country living just minutes from town. This beautiful property greets you with a calming atmosphere and a perfect mix of charm and comfort. The well-designed floor plan features 3 bedrooms on the main level and 1 downstairs, along with 2.5 baths on the main floor and another full bath below. The open living, kitchen, and dining areas include stainless steel appliances and an island with bar seating. The spacious lower-level family room is ideal for relaxing or entertaining. Step outside to a large deck, perfect for morning coffee or unwinding in the afternoon. Set on a scenic pond, the property offers quiet charm and attracts local waterfowl. With multiple outbuildings and fenced space for animals, this 10-acre property is perfect for those who love the outdoors. Don't miss out!

## **Additional Details:**

Year Built 2004 Lot Acres 10.8

Lot Dimensions 10.8 Acres

Garage Stalls 2
School District 601
Taxes \$3,838
Taxes with Assessments \$3,838
Tax Year 2024