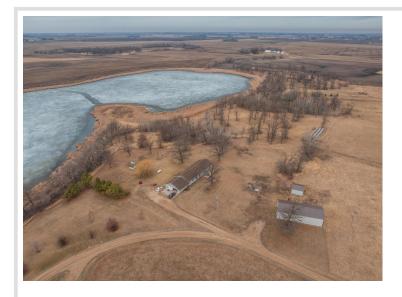

## **Description:**

Enjoy peaceful country living just minutes from town. This beautiful property greets you with a calming atmosphere and a perfect mix of charm and comfort. The well-designed floor plan features 3 bedrooms on the main level and 1 downstairs, along with 2.5 baths on the main floor and another full bath below. The open living, kitchen, and dining areas include stainless steel appliances and an island with bar seating. The spacious lower-level family room is ideal for relaxing or entertaining. Step outside to a large deck, perfect for morning coffee or unwinding in the afternoon. Set on a scenic pond, the property offers quiet charm and attracts local waterfowl. With multiple outbuildings and fenced space for animals, this 10-acre property is perfect for those who love the outdoors. Don't miss out!

## **Additional Details:**

Year Built 2004 Lot Acres 10.8

Lot Dimensions 10.8 Acres

Garage Stalls 2
School District 601
Taxes \$3,838
Taxes with Assessments \$3,838
Tax Year 2024