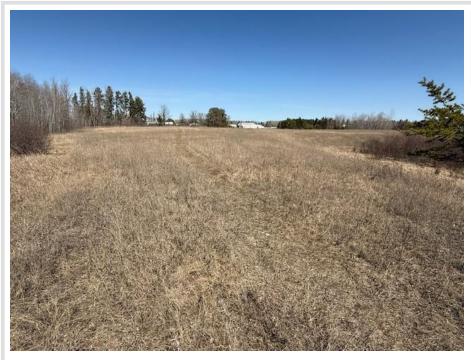

## **Description:**

Wonderful opportunity to purchase 13 +/- acres zoned R3 high density offering lots of possibilities for housing. Located behind Lazy Jacks area close to HWY 71 and town. Located on blacktop.