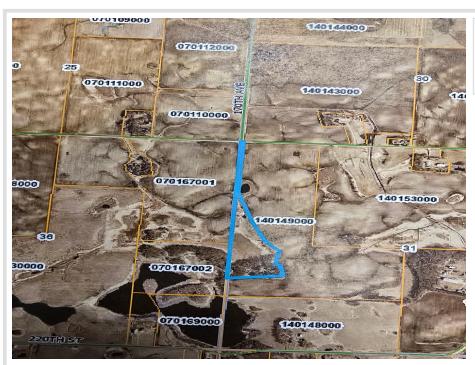

## **Description:**

COMPS ONLY - parcel #140150000 consisting of 22.3 acres & parcel #070167002 consisting of 40 acres. Land and outbuildings only. Home burned in early 2025.

## **Additional Details:**

Lot Acres 62.3

Lot Dimensions 62.3 Acres

School District 2889
Taxes \$1,378
Taxes with Assessments \$1,378
Tax Year 2024