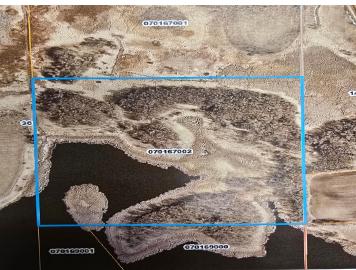

## **Description:**

COMPS ONLY - parcel #140150000 consisting of 22.3 acres & parcel #070167002 consisting of 40 acres. Land and outbuildings only. Home burned in early 2025.