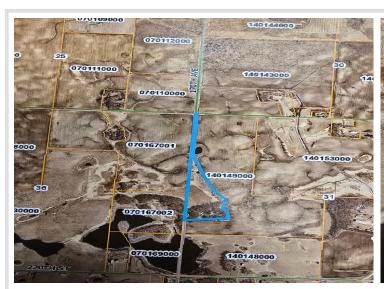

## **Description:**

COMPS ONLY - parcel #140150000 consisting of 22.3 acres & parcel #070167002 consisting of 40 acres. Land and outbuildings only. Home burned in early 2025.