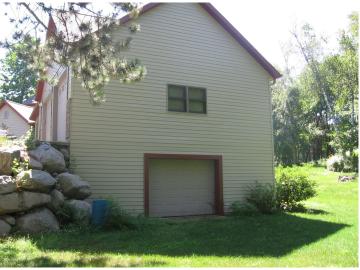

## **Description:**

Sitting majestically on a little knoll overlooking Little Boy Lake, famous for its walleye and musky fishing, is this wonderful 4 bed, 4 bath, 3 level home, with almost 5000 sq ft of beautiful features, looking for its new family!. Lovingly built by its original owners, it is loaded with custom touches! Whether all the kids and their families come to visit or it's just Grandma and Grandpa, the home provides a welcome nest, snuggled in almost 5 acres of lush vegetation and woods. Come see for yourself. Deeded access to Little Boy Lake.

## **Additional Details:**

Year Built 2005 Lot Acres 4.9

Lot Dimensions 452x494x451x452

Garage Stalls 7 School District 118 Taxes \$3,240 Taxes with Assessments \$3,306 Tax Year 2025

## **Additional Features:**

Basement: ICFs (Insulated Concrete Forms) Fuel: Electric, Propane Garage: 7 Heat: Forced Air, Hot Water, Radiant Floor Sewer: Septic System Compliant - Yes, Tank with Drainage Field Water: Submersible - 4 Inch Air Conditioning: Central Air