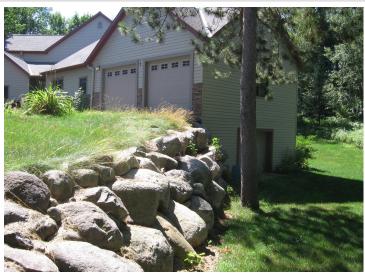

## **Additional Details:**

Year Built 2005 Lot Acres 4.9

Lot Dimensions 452x494x451x452

Garage Stalls 7 School District 118 Taxes \$3,240 Taxes with Assessments \$3,306 Tax Year 2025

## **Additional Features:**

Basement: ICFs (Insulated Concrete Forms) Fuel: Electric, Propane Garage: 7 Heat: Forced Air, Hot Water, Radiant Floor Sewer: Septic System Compliant - Yes, Tank with Drainage Field Water: Submersible - 4 Inch Air Conditioning: Central Air