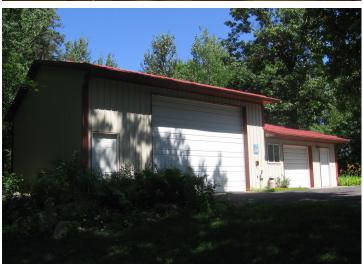

## **Additional Details:**

Year Built 2005 Lot Acres 4.9

Lot Dimensions 452x494x451x452

Garage Stalls 7 School District 118 Taxes \$3,240 Taxes with Assessments \$3,306 Tax Year 2025

## **Additional Features:**

Basement: ICFs (Insulated Concrete Forms) Fuel: Electric, Propane Garage: 7 Heat: Forced Air, Hot Water, Radiant Floor Sewer: Septic System Compliant - Yes, Tank with Drainage Field Water: Submersible - 4 Inch Air Conditioning: Central Air