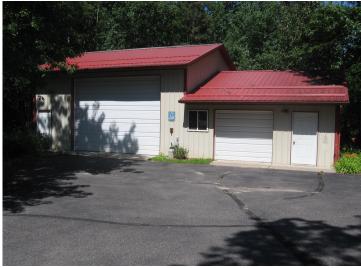

## **Additional Details:**

Year Built 2005 Lot Acres 4.9

Lot Dimensions 452x494x451x452

Garage Stalls 7 School District 118 Taxes \$3,240 Taxes with Assessments \$3,306 Tax Year 2025

## **Additional Features:**

Basement: ICFs (Insulated Concrete Forms) Fuel: Electric, Propane Garage: 7 Heat: Forced Air, Hot Water, Radiant Floor Sewer: Septic System Compliant - Yes, Tank with Drainage Field Water: Submersible - 4 Inch Air Conditioning: Central Air