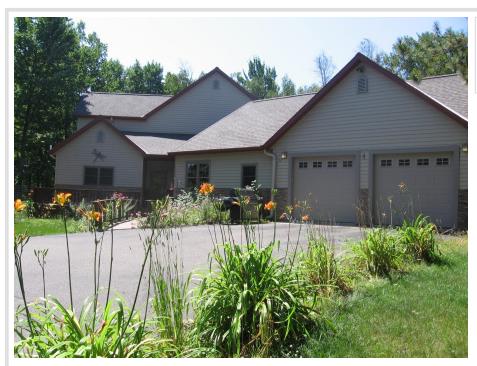

MLS 6704655 Lake Home

\$575,000

4,710 sq ft 4 bedrooms

4 baths

3677 County Road 54 Longville MN 56655

Waterfront: Little Boy Lake

(Wabedo Twp.)

Status: Active

## **Description:**

Sitting majestically on a little knoll overlooking Little Boy Lake, famous for its walleye and musky fishing, is this wonderful 4 bed, 4 bath, 3 level home, with almost 5000 sq ft of beautiful features, looking for its new family!. Lovingly built by its original owners, it is loaded with custom touches! Whether all the kids and their families come to visit or it's just Grandma and Grandpa, the home provides a welcome nest, snuggled in almost 5 acres of lush vegetation and woods. Come see for yourself. Deeded access to Little Boy Lake.