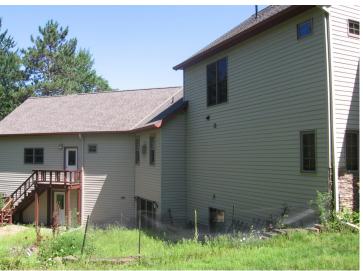

## **Description:**

Sitting majestically on a little knoll overlooking Little Boy Lake, famous for its walleye and musky fishing, is this wonderful 4 bed, 4 bath, 3 level home, with almost 5000 sq ft of beautiful features, looking for its new family!. Lovingly built by its original owners, it is loaded with custom touches! Whether all the kids and their families come to visit or it's just Grandma and Grandpa, the home provides a welcome nest, snuggled in almost 5 acres of lush vegetation and woods. Come see for yourself. Deeded access to Little Boy Lake.

## **Additional Details:**

Year Built 2005 Lot Acres 4.9

Lot Dimensions 452x494x451x452

Garage Stalls 7 School District 118 Taxes \$3,240 Taxes with Assessments \$3,306 Tax Year 2025