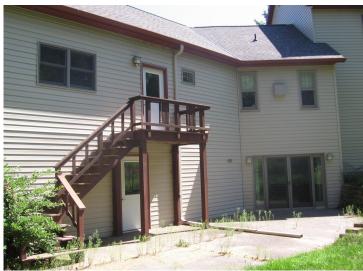

## **Description:**

Sitting majestically on a little knoll overlooking Little Boy Lake, famous for its walleye and musky fishing, is this wonderful 4 bed, 4 bath, 3 level home, with almost 5000 sq ft of beautiful features, looking for its new family!. Lovingly built by its original owners, it is loaded with custom touches! Whether all the kids and their families come to visit or it's just Grandma and Grandpa, the home provides a welcome nest, snuggled in almost 5 acres of lush vegetation and woods. Come see for yourself. Deeded access to Little Boy Lake.

## **Additional Details:**

Year Built 2005 Lot Acres 4.9

Lot Dimensions 452x494x451x452

Garage Stalls 7 School District 118 Taxes \$3,240 Taxes with Assessments \$3,306 Tax Year 2025

## **Additional Features:**

Basement: ICFs (Insulated Concrete Forms) Fuel: Electric, Propane Garage: 7 Heat: Forced Air, Hot Water, Radiant Floor Sewer: Septic System Compliant - Yes, Tank with Drainage Field Water: Submersible - 4 Inch Air Conditioning: Central Air