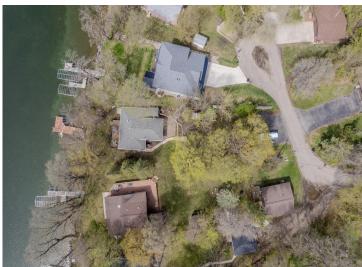

MLS 6704732 Lake Home

\$489,000

1,194 sq ft 3 bedrooms 2 baths

26265 Paradise Point Road Detroit Lakes MN 56501

Waterfront: Floyd Lake

Status: Pending

#### **Description:**

Paradise Point on Floyd Lake offers some of most desirable lake front in the area. The lake bottom is firm and has good depth for todays deeper hull boats. The property is protected from the cold North winds and the South winds come off the lake keeping the area cooler and whisking the bugs away. The 3 Bedroom 2 Bath cabin has been well maintained and tastefully updated with modern amenities. Detached Sauna can double as storage.