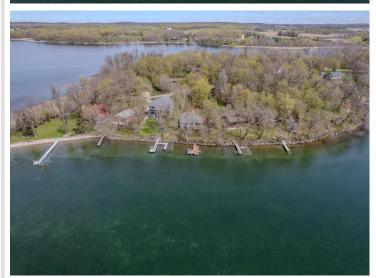

MLS 6704732 Lake Home

\$489,000

1,194 sq ft 3 bedrooms 2 baths

26265 Paradise Point Road Detroit Lakes MN 56501

Waterfront: Floyd Lake

Status: Pending

#### **Description:**

Paradise Point on Floyd Lake offers some of most desirable lake front in the area. The lake bottom is firm and has good depth for todays deeper hull boats. The property is protected from the cold North winds and the South winds come off the lake keeping the area cooler and whisking the bugs away. The 3 Bedroom 2 Bath cabin has been well maintained and tastefully updated with modern amenities. Detached Sauna can double as storage.