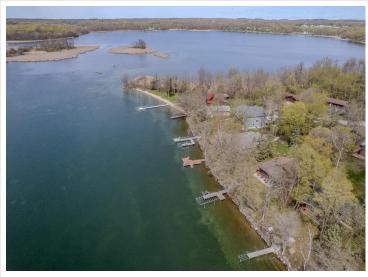

MLS 6704732 Lake Home

\$489,000

1,194 sq ft 3 bedrooms 2 baths

26265 Paradise Point Road Detroit Lakes MN 56501

Waterfront: Floyd Lake

Status: Pending

#### **Description:**

Paradise Point on Floyd Lake offers some of most desirable lake front in the area. The lake bottom is firm and has good depth for todays deeper hull boats. The property is protected from the cold North winds and the South winds come off the lake keeping the area cooler and whisking the bugs away. The 3 Bedroom 2 Bath cabin has been well maintained and tastefully updated with modern amenities. Detached Sauna can double as storage.