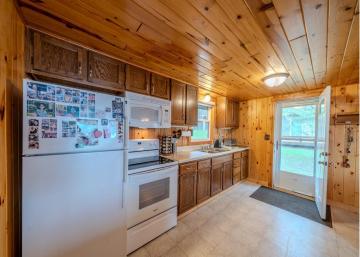

#### **Description:**

Paradise Point on Floyd Lake offers some of most desirable lake front in the area. The lake bottom is firm and has good depth for todays deeper hull boats. The property is protected from the cold North winds and the South winds come off the lake keeping the area cooler and whisking the bugs away. The 3 Bedroom 2 Bath cabin has been well maintained and tastefully updated with modern amenities. Detached Sauna can double as storage.