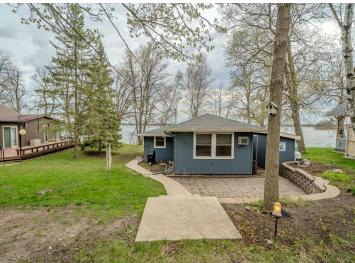

MLS 6704732 Lake Home

\$489,000

1,194 sq ft 3 bedrooms 2 baths

26265 Paradise Point Road Detroit Lakes MN 56501

Waterfront: Floyd Lake

Status: Pending

#### **Description:**

Paradise Point on Floyd Lake offers some of most desirable lake front in the area. The lake bottom is firm and has good depth for todays deeper hull boats. The property is protected from the cold North winds and the South winds come off the lake keeping the area cooler and whisking the bugs away. The 3 Bedroom 2 Bath cabin has been well maintained and tastefully updated with modern amenities. Detached Sauna can double as storage.