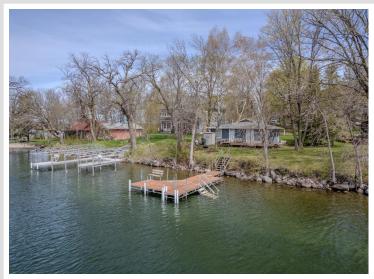

MLS 6704732 Lake Home

\$489,000

1,194 sq ft 3 bedrooms 2 baths

26265 Paradise Point Road Detroit Lakes MN 56501

Waterfront: Floyd Lake

Status: Pending

#### **Description:**

Paradise Point on Floyd Lake offers some of most desirable lake front in the area. The lake bottom is firm and has good depth for todays deeper hull boats. The property is protected from the cold North winds and the South winds come off the lake keeping the area cooler and whisking the bugs away. The 3 Bedroom 2 Bath cabin has been well maintained and tastefully updated with modern amenities. Detached Sauna can double as storage.