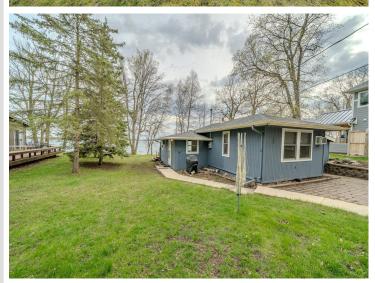

MLS 6704732 Lake Home

\$489,000

1,194 sq ft 3 bedrooms 2 baths

26265 Paradise Point Road Detroit Lakes MN 56501

Waterfront: Floyd Lake

Status: Pending

#### **Description:**

Paradise Point on Floyd Lake offers some of most desirable lake front in the area. The lake bottom is firm and has good depth for todays deeper hull boats. The property is protected from the cold North winds and the South winds come off the lake keeping the area cooler and whisking the bugs away. The 3 Bedroom 2 Bath cabin has been well maintained and tastefully updated with modern amenities. Detached Sauna can double as storage.