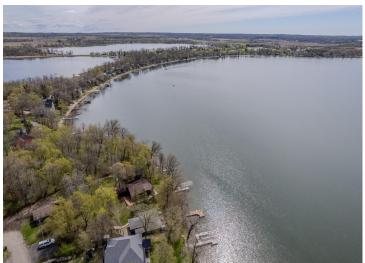

MLS 6704732 Lake Home

\$489,000

1,194 sq ft 3 bedrooms 2 baths

26265 Paradise Point Road Detroit Lakes MN 56501

Waterfront: Floyd Lake

Status: Pending

#### **Description:**

Paradise Point on Floyd Lake offers some of most desirable lake front in the area. The lake bottom is firm and has good depth for todays deeper hull boats. The property is protected from the cold North winds and the South winds come off the lake keeping the area cooler and whisking the bugs away. The 3 Bedroom 2 Bath cabin has been well maintained and tastefully updated with modern amenities. Detached Sauna can double as storage.