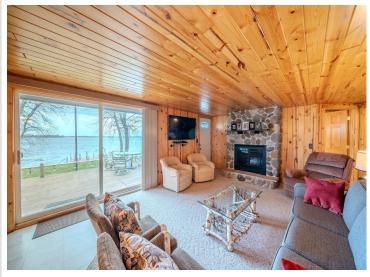

#### **Description:**

Paradise Point on Floyd Lake offers some of most desirable lake front in the area. The lake bottom is firm and has good depth for todays deeper hull boats. The property is protected from the cold North winds and the South winds come off the lake keeping the area cooler and whisking the bugs away. The 3 Bedroom 2 Bath cabin has been well maintained and tastefully updated with modern amenities. Detached Sauna can double as storage.

### **Additional Features:**

Basement: Crawl Space Fuel: Electric, Propane Heat: Baseboard, Fireplace(s) Sewer: Holding Tank, Private Sewer Water: Private, Sand Point, Well Air Conditioning: Wall Unit(s)