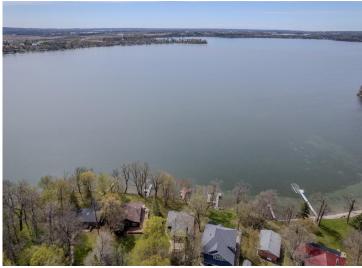

MLS 6704732 Lake Home

\$489,000

1,194 sq ft 3 bedrooms 2 baths

26265 Paradise Point Road Detroit Lakes MN 56501

Waterfront: Floyd Lake

Status: Pending

#### **Description:**

Paradise Point on Floyd Lake offers some of most desirable lake front in the area. The lake bottom is firm and has good depth for todays deeper hull boats. The property is protected from the cold North winds and the South winds come off the lake keeping the area cooler and whisking the bugs away. The 3 Bedroom 2 Bath cabin has been well maintained and tastefully updated with modern amenities. Detached Sauna can double as storage.