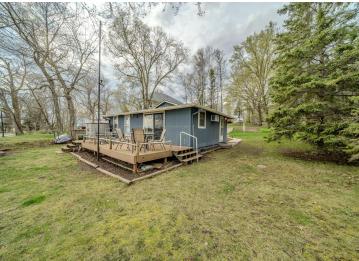

MLS 6704732 Lake Home

\$489,000

1,194 sq ft 3 bedrooms 2 baths

26265 Paradise Point Road Detroit Lakes MN 56501

Waterfront: Floyd Lake

Status: Pending

#### **Description:**

Paradise Point on Floyd Lake offers some of most desirable lake front in the area. The lake bottom is firm and has good depth for todays deeper hull boats. The property is protected from the cold North winds and the South winds come off the lake keeping the area cooler and whisking the bugs away. The 3 Bedroom 2 Bath cabin has been well maintained and tastefully updated with modern amenities. Detached Sauna can double as storage.