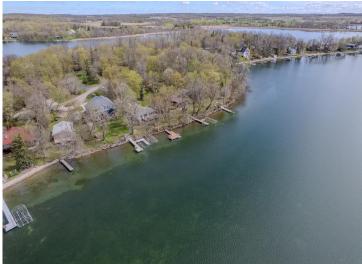

#### **Description:**

Paradise Point on Floyd Lake offers some of most desirable lake front in the area. The lake bottom is firm and has good depth for todays deeper hull boats. The property is protected from the cold North winds and the South winds come off the lake keeping the area cooler and whisking the bugs away. The 3 Bedroom 2 Bath cabin has been well maintained and tastefully updated with modern amenities. Detached Sauna can double as storage.