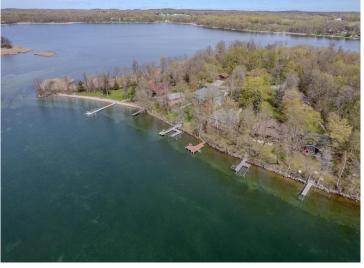

MLS 6704732 Lake Home

\$489,000

1,194 sq ft 3 bedrooms 2 baths

26265 Paradise Point Road Detroit Lakes MN 56501

Waterfront: Floyd Lake

Status: Pending

#### **Description:**

Paradise Point on Floyd Lake offers some of most desirable lake front in the area. The lake bottom is firm and has good depth for todays deeper hull boats. The property is protected from the cold North winds and the South winds come off the lake keeping the area cooler and whisking the bugs away. The 3 Bedroom 2 Bath cabin has been well maintained and tastefully updated with modern amenities. Detached Sauna can double as storage.