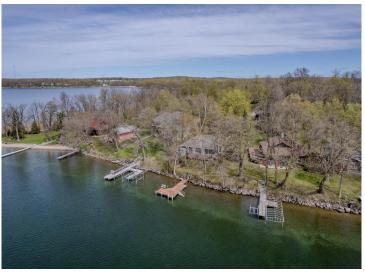

MLS 6704732 Lake Home

\$489,000

1,194 sq ft 3 bedrooms 2 baths

26265 Paradise Point Road Detroit Lakes MN 56501

Waterfront: Floyd Lake

Status: Pending

#### **Description:**

Paradise Point on Floyd Lake offers some of most desirable lake front in the area. The lake bottom is firm and has good depth for todays deeper hull boats. The property is protected from the cold North winds and the South winds come off the lake keeping the area cooler and whisking the bugs away. The 3 Bedroom 2 Bath cabin has been well maintained and tastefully updated with modern amenities. Detached Sauna can double as storage.