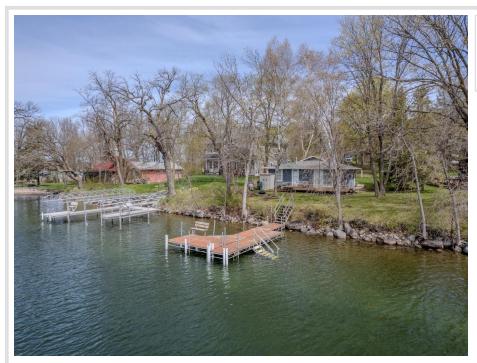

MLS 6704732 Lake Home

\$489,000

1,194 sq ft 3 bedrooms 2 baths

26265 Paradise Point Road Detroit Lakes MN 56501

Waterfront: Floyd Lake

Status: Pending

#### **Description:**

Paradise Point on Floyd Lake offers some of most desirable lake front in the area. The lake bottom is firm and has good depth for todays deeper hull boats. The property is protected from the cold North winds and the South winds come off the lake keeping the area cooler and whisking the bugs away. The 3 Bedroom 2 Bath cabin has been well maintained and tastefully updated with modern amenities. Detached Sauna can double as storage.