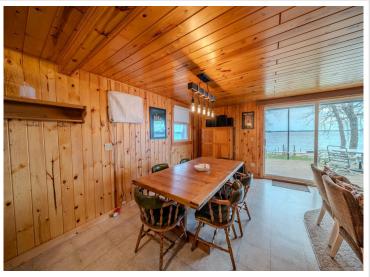

#### **Description:**

Paradise Point on Floyd Lake offers some of most desirable lake front in the area. The lake bottom is firm and has good depth for todays deeper hull boats. The property is protected from the cold North winds and the South winds come off the lake keeping the area cooler and whisking the bugs away. The 3 Bedroom 2 Bath cabin has been well maintained and tastefully updated with modern amenities. Detached Sauna can double as storage.