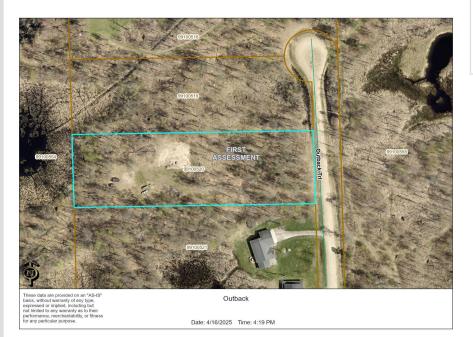

## **Description:**

Conveniently located 2.5 acre lot just outside of Brainerd and Baxter is perfect for building. Enjoy the cul-de-sac location, cleared lot ready and visioned for a house and shed area and services with electrical.

## **Additional Details:**

Lot Acres 2.5

Lot Dimensions 105 x 595 x 105 x 594

School District 181
Taxes \$302
Taxes with Assessments \$302
Tax Year 2025