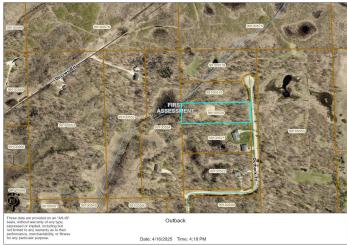

## **Driving Directions:**

Take Highway 25 (N) towards Merrifield, (Left) on Legionville Road, Approx. 1/2 Mile, (Right) on Outback Trail, Lot is on left w/sign.

Listed By: Edina Realty, Inc.

Affinity Real Estate Inc. participates in the Regional Multiple Listing Service of Minnesota, Inc Broker Reciprocity (sm) program, allowing us to display other broker's listings on our website. All properties are subject to prior sale, change or withdrawal.