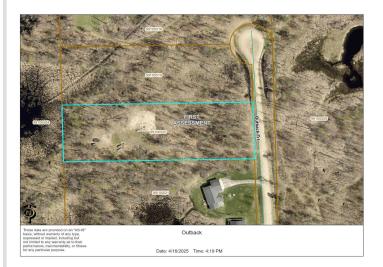

## **Description:**

Conveniently located 2.5 acre lot just outside of Brainerd and Baxter is perfect for building. Enjoy the cul-de-sac location, cleared lot ready and visioned for a house and shed area and services with electrical.

## **Additional Details:**

Lot Acres 2.5

Lot Dimensions 105 x 595 x 105 x 594

School District 181
Taxes \$302
Taxes with Assessments \$302
Tax Year 2025