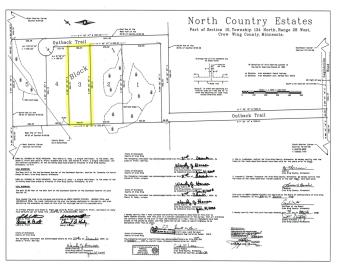

MLS 6704733 Land

\$54,900

2.5 Acres Subdivided

Lot 3, Block 1 Outback Trail Brainerd MN 56401

Status: Pending

## **Additional Details:**

Lot Acres 2.5

Lot Dimensions 105 x 595 x 105 x 594

School District 181
Taxes \$302
Taxes with Assessments \$302
Tax Year 2025