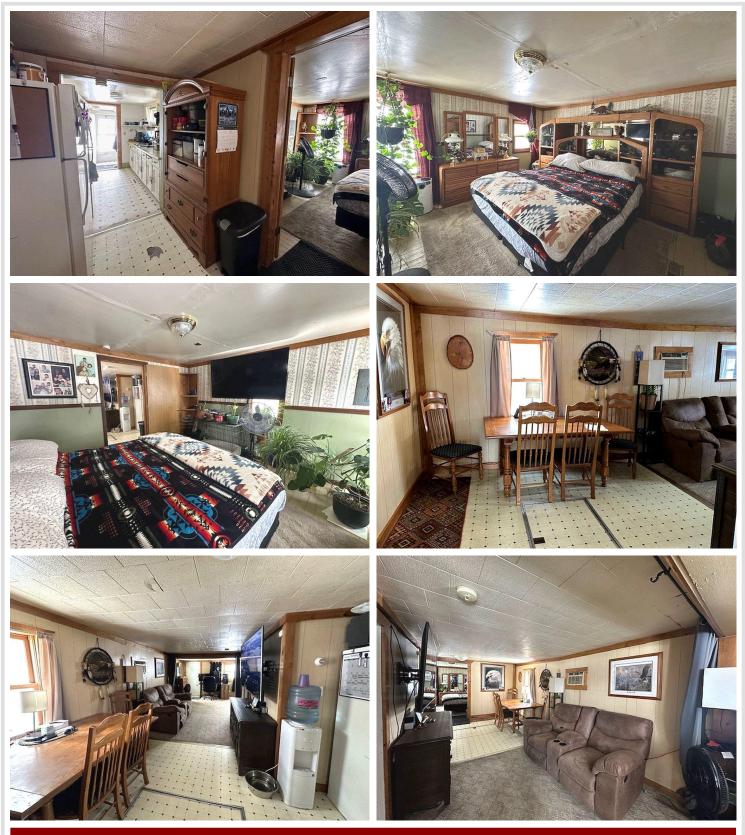

# **Description:**

Cass Lake home with a great location and within walking distance to the elementary school and government center. Located on a spacious corner lot with 2 bedrooms and 1 full bath and a detached garage. Neat and clean galley kitchen with a separate mudroom and hookups for a washer and dryer are there for your convenience. Investors! What a great investment property with long term renters to bring that monthly income in. Whether a new homeowner or an investor, this property is worth a look! Call today for a personal tour!