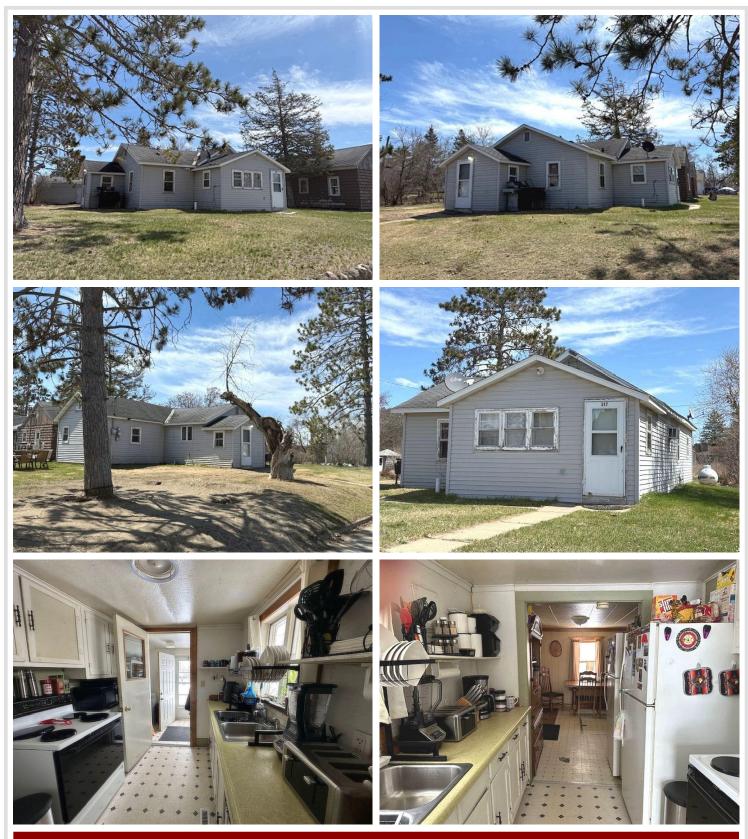

# **Description:**

Cass Lake home with a great location and within walking distance to the elementary school and government center. Located on a spacious corner lot with 2 bedrooms and 1 full bath and a detached garage. Neat and clean galley kitchen with a separate mudroom and hookups for a washer and dryer are there for your convenience. Investors! What a great investment property with long term renters to bring that monthly income in. Whether a new homeowner or an investor, this property is worth a look! Call today for a personal tour!