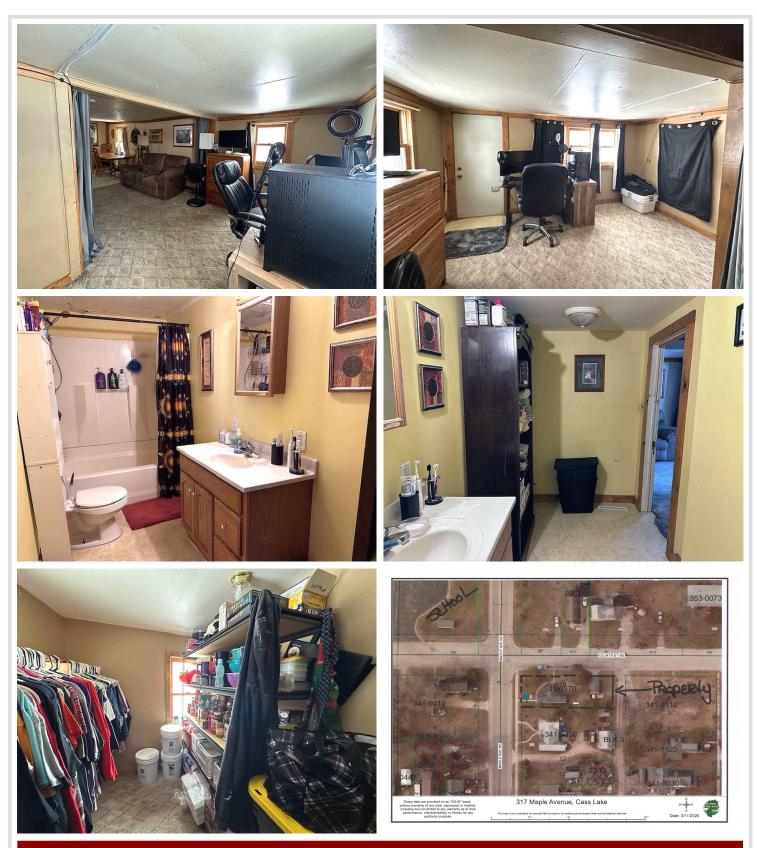

# **Description:**

Cass Lake home with a great location and within walking distance to the elementary school and government center. Located on a spacious corner lot with 2 bedrooms and 1 full bath and a detached garage. Neat and clean galley kitchen with a separate mudroom and hookups for a washer and dryer are there for your convenience. Investors! What a great investment property with long term renters to bring that monthly income in. Whether a new homeowner or an investor, this property is worth a look! Call today for a personal tour!