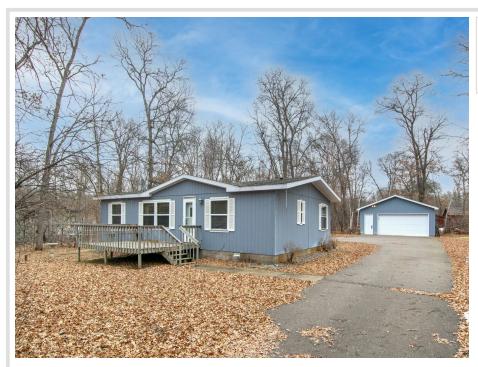

## **Description:**

Lake Access And Dock Space on Crosslake/WFC!! Don't miss out on this incredible opportunity located in Crosslake, MN!! This property features lake access and dock space on Crosslake of The Whitefish Chain of lakes!! The access lot is just a short walk from the home and you have your own dedicated dock space to keep your boat!! Outside this property features a nice level lot, mature trees, a detached 2 car garage, two decks and paved driveway!! Inside this home features a primary bedroom with primary bathroom and walk in closet, a nice living room and dining room spaces, a kitchen with ample cabinet space, dedicated laundry room space, a 2nd and 3rd bedroom, full bath. This property is conveniently located just minutes from Crosslake, several lakes, golf courses, dining options and so much more!! Start exploring the Whitefish Chain Of Lakes today!!

## **Additional Details:**

Year Built 1991 Lot Acres 0.96

Lot Dimensions 210x200x210x200

Garage Stalls 2
School District 186
Taxes \$1,563
Taxes with Assessments \$1,588
Tax Year 2025