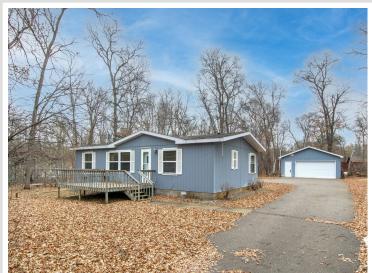

## **Description:**

Lake Access And Dock Space on Crosslake/WFC!! Don't miss out on this incredible opportunity located in Crosslake, MN!! This property features lake access and dock space on Crosslake of The Whitefish Chain of lakes!! The access lot is just a short walk from the home and you have your own dedicated dock space to keep your boat!! Outside this property features a nice level lot, mature trees, a detached 2 car garage, two decks and paved driveway!! Inside this home features a primary bedroom with primary bathroom and walk in closet, a nice living room and dining room spaces, a kitchen with ample cabinet space, dedicated laundry room space, a 2nd and 3rd bedroom, full bath. This property is conveniently located just minutes from Crosslake, several lakes, golf courses, dining options and so much more!! Start exploring the Whitefish Chain Of Lakes today!!

## **Additional Details:**

Year Built 1991 Lot Acres 0.96

Lot Dimensions 210x200x210x200

Garage Stalls 2
School District 186
Taxes \$1,563
Taxes with Assessments \$1,588
Tax Year 2025