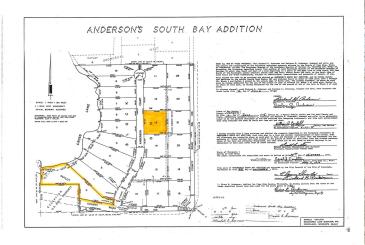

## **Additional Details:**

Year Built 1991 Lot Acres 0.96

Lot Dimensions 210x200x210x200

Garage Stalls 2
School District 186
Taxes \$1,563
Taxes with Assessments \$1,588
Tax Year 2025