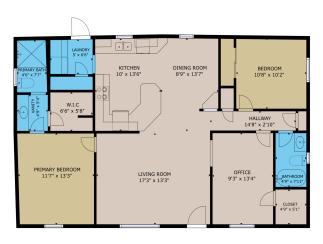

## **Description:**

Lake Access And Dock Space on Crosslake/WFC!! Don't miss out on this incredible opportunity located in Crosslake, MN!! This property features lake access and dock space on Crosslake of The Whitefish Chain of lakes!! The access lot is just a short walk from the home and you have your own dedicated dock space to keep your boat!! Outside this property features a nice level lot, mature trees, a detached 2 car garage, two decks and paved driveway!! Inside this home features a primary bedroom with primary bathroom and walk in closet, a nice living room and dining room spaces, a kitchen with ample cabinet space, dedicated laundry room space, a 2nd and 3rd bedroom, full bath. This property is conveniently located just minutes from Crosslake, several lakes, golf courses, dining options and so much more!! Start exploring the Whitefish Chain Of Lakes today!!

## **Additional Details:**

Year Built 1991 Lot Acres 0.96

Lot Dimensions 210x200x210x200

Garage Stalls 2
School District 186
Taxes \$1,563
Taxes with Assessments \$1,588
Tax Year 2025