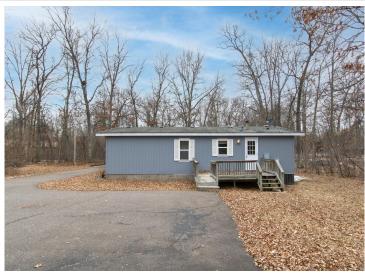

## **Description:**

Lake Access And Dock Space on Crosslake/WFC!! Don't miss out on this incredible opportunity located in Crosslake, MN!! This property features lake access and dock space on Crosslake of The Whitefish Chain of lakes!! The access lot is just a short walk from the home and you have your own dedicated dock space to keep your boat!! Outside this property features a nice level lot, mature trees, a detached 2 car garage, two decks and paved driveway!! Inside this home features a primary bedroom with primary bathroom and walk in closet, a nice living room and dining room spaces, a kitchen with ample cabinet space, dedicated laundry room space, a 2nd and 3rd bedroom, full bath. This property is conveniently located just minutes from Crosslake, several lakes, golf courses, dining options and so much more!! Start exploring the Whitefish Chain Of Lakes today!!

## **Additional Details:**

Year Built 1991 Lot Acres 0.96

Lot Dimensions 210x200x210x200

Garage Stalls 2
School District 186
Taxes \$1,563
Taxes with Assessments \$1,588
Tax Year 2025