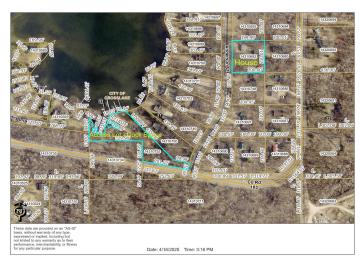

## **Driving Directions:**

From Crosslake go South on County Road 3 to a Right onto County Road 103 to a Right onto Anderson Court to the property on the Right located at 33684 Anderson Court.

Listed By: Edina Realty, Inc.