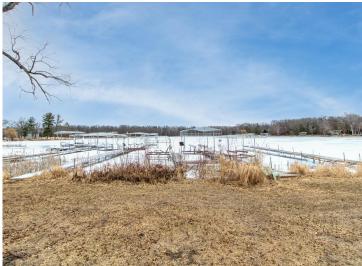

## **Description:**

Lake Access And Dock Space on Crosslake/WFC!! Don't miss out on this incredible opportunity located in Crosslake, MN!! This property features lake access and dock space on Crosslake of The Whitefish Chain of lakes!! The access lot is just a short walk from the home and you have your own dedicated dock space to keep your boat!! Outside this property features a nice level lot, mature trees, a detached 2 car garage, two decks and paved driveway!! Inside this home features a primary bedroom with primary bathroom and walk in closet, a nice living room and dining room spaces, a kitchen with ample cabinet space, dedicated laundry room space, a 2nd and 3rd bedroom, full bath. This property is conveniently located just minutes from Crosslake, several lakes, golf courses, dining options and so much more!! Start exploring the Whitefish Chain Of Lakes today!!