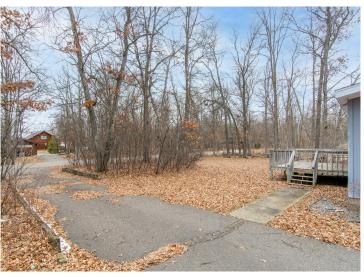

## **Description:**

Lake Access And Dock Space on Crosslake/WFC!! Don't miss out on this incredible opportunity located in Crosslake, MN!! This property features lake access and dock space on Crosslake of The Whitefish Chain of lakes!! The access lot is just a short walk from the home and you have your own dedicated dock space to keep your boat!! Outside this property features a nice level lot, mature trees, a detached 2 car garage, two decks and paved driveway!! Inside this home features a primary bedroom with primary bathroom and walk in closet, a nice living room and dining room spaces, a kitchen with ample cabinet space, dedicated laundry room space, a 2nd and 3rd bedroom, full bath. This property is conveniently located just minutes from Crosslake, several lakes, golf courses, dining options and so much more!! Start exploring the Whitefish Chain Of Lakes today!!

## **Additional Details:**

Year Built 1991 Lot Acres 0.96

Lot Dimensions 210x200x210x200

Garage Stalls 2
School District 186
Taxes \$1,563
Taxes with Assessments \$1,588
Tax Year 2025