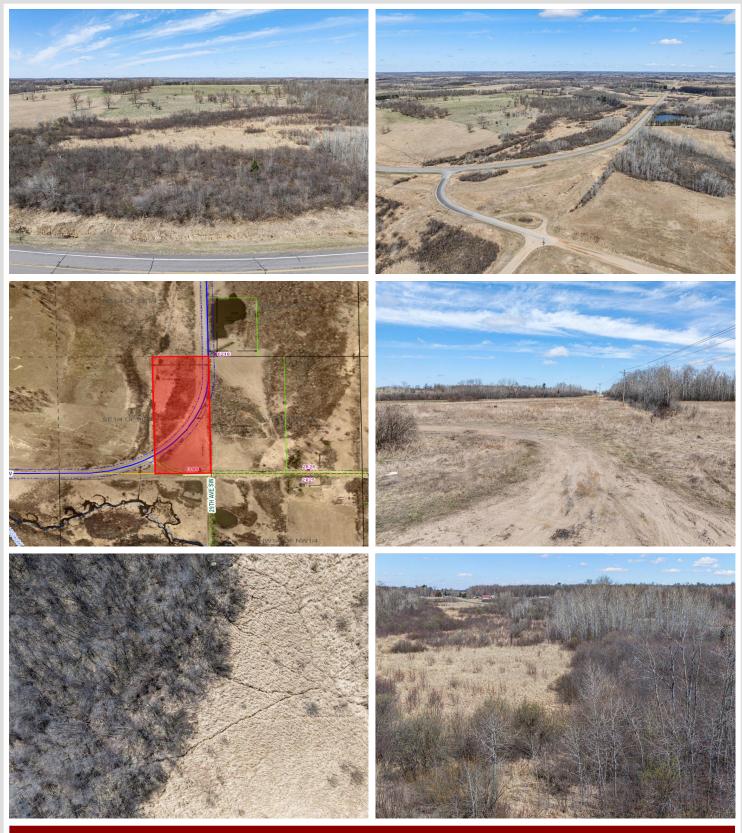

#### **Description:**

Incredibly unique 15-acre opportunity in the country, zoned commercially or use it for your homestead. A rare opportunity to own a versatile property just west of Pequot & Pine River. This parcel offers a mix of open field right on high-traffic County Road 1 stretching between Pillager & Pine River with approximately 5.5 acres of high-and-dry, buildable land—perfect for a variety of residential or commercial uses. Formerly home to the Maple Leaf convenience store, the property includes a year-round artesian well and convenient access directly off County Road 1.