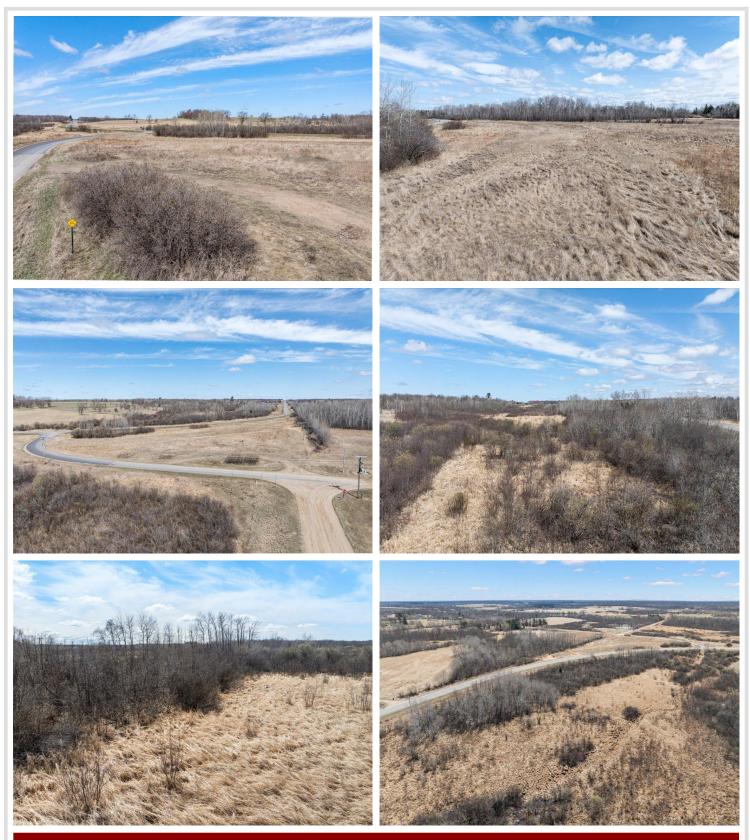

#### **Description:**

Incredibly unique 15-acre opportunity in the country, zoned commercially or use it for your homestead. A rare opportunity to own a versatile property just west of Pequot & Pine River. This parcel offers a mix of open field right on high-traffic County Road 1 stretching between Pillager & Pine River with approximately 5.5 acres of high-and-dry, buildable land—perfect for a variety of residential or commercial uses. Formerly home to the Maple Leaf convenience store, the property includes a year-round artesian well and convenient access directly off County Road 1.