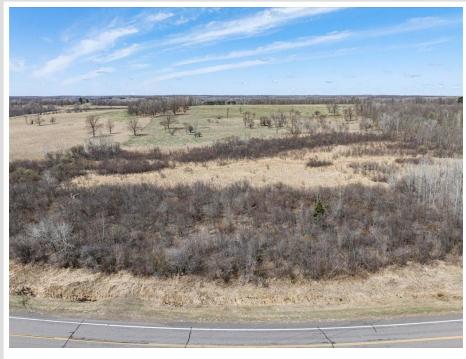

#### **Description:**

Incredibly unique 15-acre opportunity in the country, zoned commercially or use it for your homestead. A rare opportunity to own a versatile property just west of Pequot & Pine River. This parcel offers a mix of open field right on high-traffic County Road 1 stretching between Pillager & Pine River with approximately 5.5 acres of high-and-dry, buildable land—perfect for a variety of residential or commercial uses. Formerly home to the Maple Leaf convenience store, the property includes a year-round artesian well and convenient access directly off County Road 1.