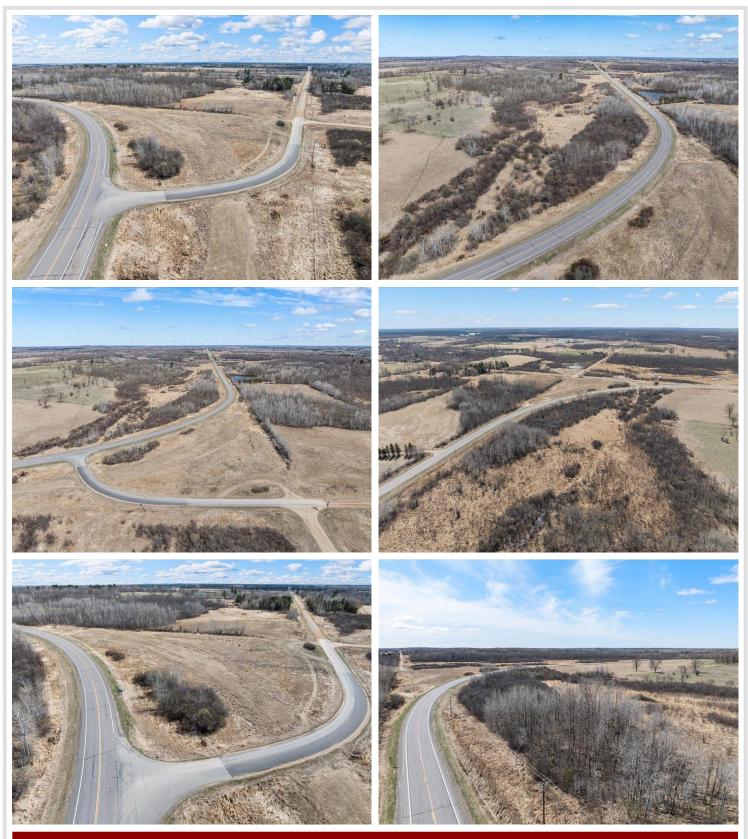

#### **Description:**

Incredibly unique 15-acre opportunity in the country, zoned commercially or use it for your homestead. A rare opportunity to own a versatile property just west of Pequot & Pine River. This parcel offers a mix of open field right on high-traffic County Road 1 stretching between Pillager & Pine River with approximately 5.5 acres of high-and-dry, buildable land—perfect for a variety of residential or commercial uses. Formerly home to the Maple Leaf convenience store, the property includes a year-round artesian well and convenient access directly off County Road 1.

### **Driving Directions:**

Take County road 1 to the property. Head East on 64th St SW.

Listed By: Real Broker, LLC

Affinity Real Estate Inc. participates in the Regional Multiple Listing Service of Minnesota, Inc Broker Reciprocity (sm) program, allowing us to display other broker's listings on our website. All properties are subject to prior sale, change or withdrawal.