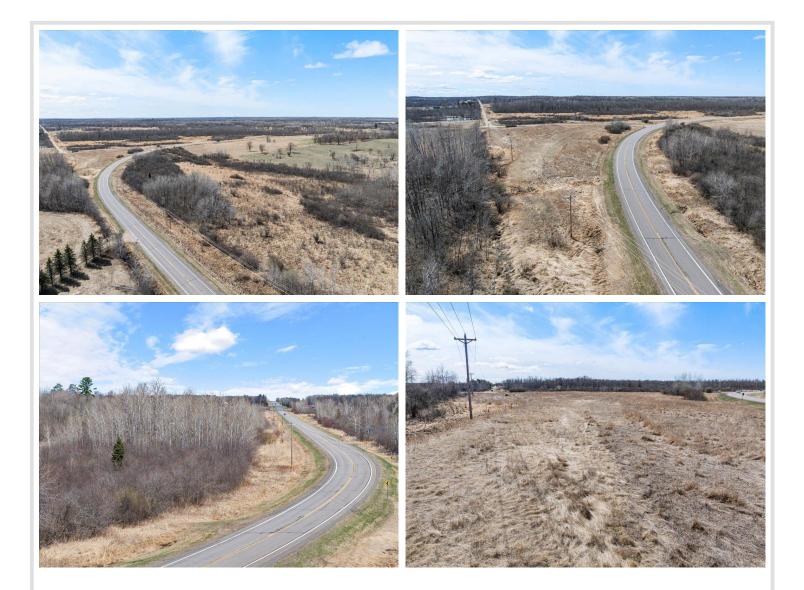

#### **Description:**

Incredibly unique 15-acre opportunity in the country, zoned commercially or use it for your homestead. A rare opportunity to own a versatile property just west of Pequot & Pine River. This parcel offers a mix of open field right on high-traffic County Road 1 stretching between Pillager & Pine River with approximately 5.5 acres of high-and-dry, buildable land—perfect for a variety of residential or commercial uses. Formerly home to the Maple Leaf convenience store, the property includes a year-round artesian well and convenient access directly off County Road 1.

### **Driving Directions:**

Take County road 1 to the property. Head East on 64th St SW.

Listed By: Real Broker, LLC

Affinity Real Estate Inc. participates in the Regional Multiple Listing Service of Minnesota, Inc Broker Reciprocity (sm) program, allowing us to display other broker's listings on our website. All properties are subject to prior sale, change or withdrawal.