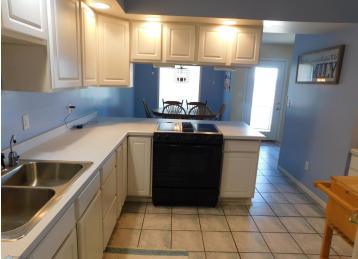

## **Description:**

Come and enjoy the lake without all the extra work. No lawn cutting means more time on the water. 600 feet of shared shoreline on 8.5 acres on Toad Lake. Spacious kitchen with pantry, eat up bar, dining area, and peak through to living room. Gas fireplace to snuggle up to on those cozy evenings. Enjoy the patio that overlooks a large greenspace and lake. 2 bedrooms, 2 baths and 2 stalls for garage space. Lake living at its easiest. Located between Detroit Lakes & Park Rapids on Toad Lake.