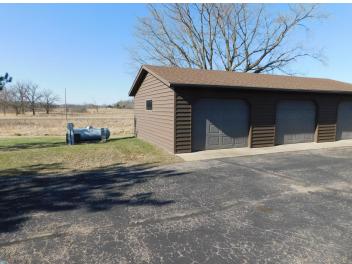

## **Description:**

Come and enjoy the lake without all the extra work. No lawn cutting means more time on the water. 600 feet of shared shoreline on 8.5 acres on Toad Lake. Spacious kitchen with pantry, eat up bar, dining area, and peak through to living room. Gas fireplace to snuggle up to on those cozy evenings. Enjoy the patio that overlooks a large greenspace and lake. 2 bedrooms, 2 baths and 2 stalls for garage space. Lake living at its easiest. Located between Detroit Lakes & Park Rapids on Toad Lake.

### **Additional Features:**

Basement: Crawl Space Fuel: Propane Garage: 2 Heat: Forced Air Sewer: Septic System Compliant - Yes, Shared Septic Water: Submersible -4 Inch, Shared System Air Conditioning: Central Air