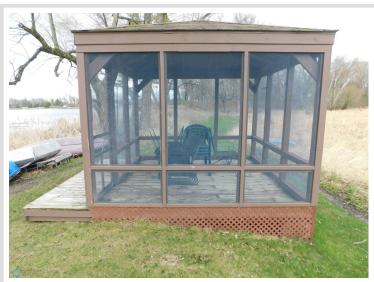

## **Description:**

Come and enjoy the lake without all the extra work. No lawn cutting means more time on the water. 600 feet of shared shoreline on 8.5 acres on Toad Lake. Spacious kitchen with pantry, eat up bar, dining area, and peak through to living room. Gas fireplace to snuggle up to on those cozy evenings. Enjoy the patio that overlooks a large greenspace and lake. 2 bedrooms, 2 baths and 2 stalls for garage space. Lake living at its easiest. Located between Detroit Lakes & Park Rapids on Toad Lake.