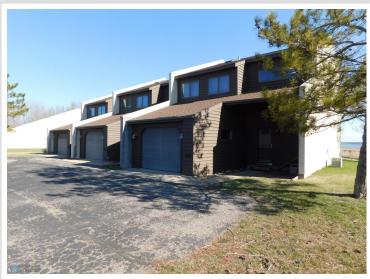

## **Description:**

Come and enjoy the lake without all the extra work. No lawn cutting means more time on the water. 600 feet of shared shoreline on 8.5 acres on Toad Lake. Spacious kitchen with pantry, eat up bar, dining area, and peak through to living room. Gas fireplace to snuggle up to on those cozy evenings. Enjoy the patio that overlooks a large greenspace and lake. 2 bedrooms, 2 baths and 2 stalls for garage space. Lake living at its easiest. Located between Detroit Lakes & Park Rapids on Toad Lake.

# **Additional Details:**

Year Built Lot Acres 8.5 Lot Dimensions irregular Garage Stalls 2 School District 23 Taxes \$1,624 Taxes with Assessments \$1,684 Tax Year 2025

### **Additional Features:**

Basement: Crawl Space Fuel: Propane Garage: 2 Heat: Forced Air Sewer: Septic System Compliant - Yes, Shared Septic Water: Submersible -4 Inch, Shared System Air Conditioning: Central Air