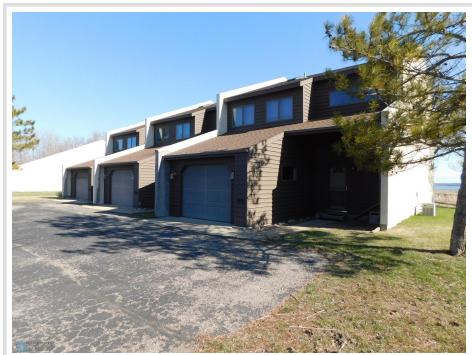

## **Description:**

Come and enjoy the lake without all the extra work. No lawn cutting means more time on the water. 600 feet of shared shoreline on 8.5 acres on Toad Lake. Spacious kitchen with pantry, eat up bar, dining area, and peak through to living room. Gas fireplace to snuggle up to on those cozy evenings. Enjoy the patio that overlooks a large greenspace and lake. 2 bedrooms, 2 baths and 2 stalls for garage space. Lake living at its easiest. Located between Detroit Lakes & Park Rapids on Toad Lake.

# **Additional Details:**

Year Built Lot Acres 8.5 Lot Dimensions irregular Garage Stalls 2 School District 23 Taxes \$1,624 Taxes with Assessments \$1,684 Tax Year 2025

### **Additional Features:**

Basement: Crawl Space Fuel: Propane Garage: 2 Heat: Forced Air Sewer: Septic System Compliant - Yes, Shared Septic Water: Submersible -4 Inch, Shared System Air Conditioning: Central Air