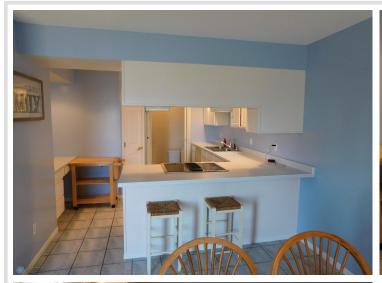

## **Description:**

Come and enjoy the lake without all the extra work. No lawn cutting means more time on the water. 600 feet of shared shoreline on 8.5 acres on Toad Lake. Spacious kitchen with pantry, eat up bar, dining area, and peak through to living room. Gas fireplace to snuggle up to on those cozy evenings. Enjoy the patio that overlooks a large greenspace and lake. 2 bedrooms, 2 baths and 2 stalls for garage space. Lake living at its easiest. Located between Detroit Lakes & Park Rapids on Toad Lake.