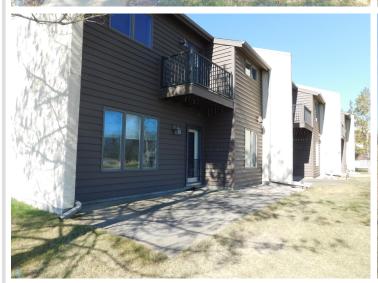

## **Description:**

Come and enjoy the lake without all the extra work. No lawn cutting means more time on the water. 600 feet of shared shoreline on 8.5 acres on Toad Lake. Spacious kitchen with pantry, eat up bar, dining area, and peak through to living room. Gas fireplace to snuggle up to on those cozy evenings. Enjoy the patio that overlooks a large greenspace and lake. 2 bedrooms, 2 baths and 2 stalls for garage space. Lake living at its easiest. Located between Detroit Lakes & Park Rapids on Toad Lake.