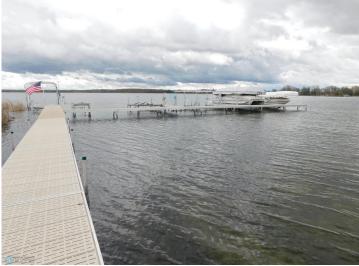

## **Description:**

Come and enjoy the lake without all the extra work. No lawn cutting means more time on the water. 600 feet of shared shoreline on 8.5 acres on Toad Lake. Spacious kitchen with pantry, eat up bar, dining area, and peak through to living room. Gas fireplace to snuggle up to on those cozy evenings. Enjoy the patio that overlooks a large greenspace and lake. 2 bedrooms, 2 baths and 2 stalls for garage space. Lake living at its easiest. Located between Detroit Lakes & Park Rapids on Toad Lake.