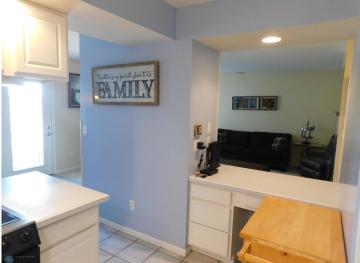

## **Description:**

Come and enjoy the lake without all the extra work. No lawn cutting means more time on the water. 600 feet of shared shoreline on 8.5 acres on Toad Lake. Spacious kitchen with pantry, eat up bar, dining area, and peak through to living room. Gas fireplace to snuggle up to on those cozy evenings. Enjoy the patio that overlooks a large greenspace and lake. 2 bedrooms, 2 baths and 2 stalls for garage space. Lake living at its easiest. Located between Detroit Lakes & Park Rapids on Toad Lake.