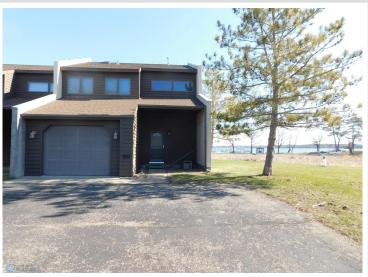

## **Description:**

Come and enjoy the lake without all the extra work. No lawn cutting means more time on the water. 600 feet of shared shoreline on 8.5 acres on Toad Lake. Spacious kitchen with pantry, eat up bar, dining area, and peak through to living room. Gas fireplace to snuggle up to on those cozy evenings. Enjoy the patio that overlooks a large greenspace and lake. 2 bedrooms, 2 baths and 2 stalls for garage space. Lake living at its easiest. Located between Detroit Lakes & Park Rapids on Toad Lake.

### **Additional Features:**

Basement: Crawl Space Fuel: Propane Garage: 2 Heat: Forced Air Sewer: Septic System Compliant - Yes, Shared Septic Water: Submersible -4 Inch, Shared System Air Conditioning: Central Air