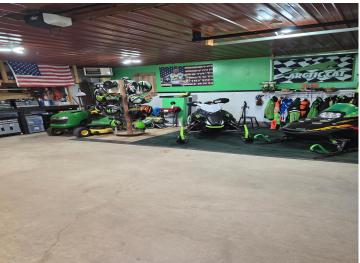

The chef's kitchen features a huge center island, double ovens, and ample cabinetry—perfect for entertaining or everyday living. A rare find, the oversized heated garage/shop provides endless possibilities for projects, storage, or hobbies.