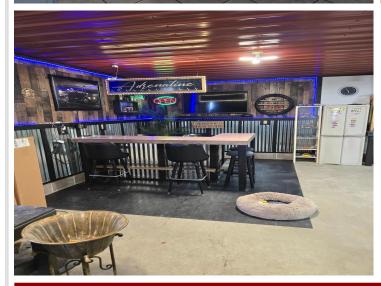

## **Description:**

This stunning 3-bedroom, 2-bath home sits on a spacious corner lot and has been completely remodeled down to the studs—offering classic charm without the maintenance worries of an older home. Enjoy relaxing evenings on the inviting front porch and step inside to discover a thoughtfully updated interior.