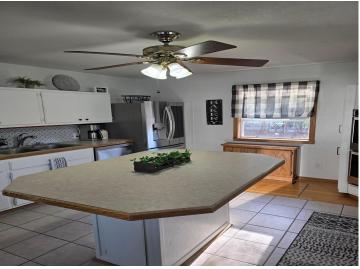

The chef's kitchen features a huge center island, double ovens, and ample cabinetry—perfect for entertaining or everyday living. A rare find, the oversized heated garage/shop provides endless possibilities for projects, storage, or hobbies.