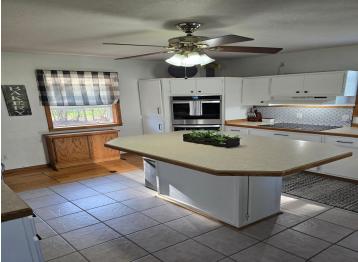

The chef's kitchen features a huge center island, double ovens, and ample cabinetry—perfect for entertaining or everyday living. A rare find, the oversized heated garage/shop provides endless possibilities for projects, storage, or hobbies.