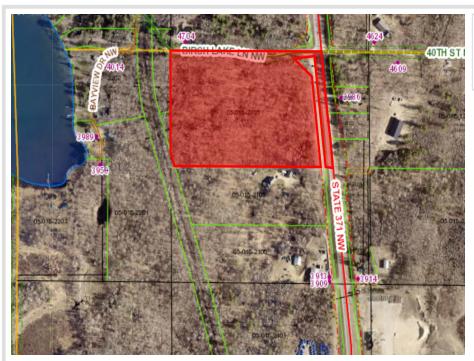

MLS 6705134 Land

\$179,900

15.32 Acres Raw Land

TBD State Highway 371 Hackensack MN 56452

Status: Pending

## **Description:**

Discover the perfect blend of privacy and accessibility with this stunning 15.3-acre wooded property located just off State Highway 371 and directly adjacent to the scenic Paul Bunyan Trail. Whether you're looking to build your dream home, establish a recreational retreat, or invest in future development, this prime parcel offers endless possibilities.

Surrounded by towering pines and natural beauty, this land offers direct trail access for biking, hiking, snowmobiling, and more. Just minutes from the sparkling waters of Birch Lake, it's an outdoor enthusiast's dream come true. Utilities nearby make future development convenient, and easy highway access ensures you're never far from amenities.

## **Additional Details:**

Lot Acres 15.32 Lot Dimensions irregular School District 113 Taxes \$258 Taxes with Assessments \$258 Tax Year 2024