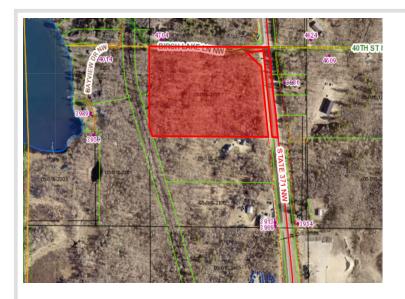

MLS 6705134 Land

\$179,900

15.32 Acres Raw Land

TBD State Highway 371 Hackensack MN 56452

Status: Pending

## **Description:**

Discover the perfect blend of privacy and accessibility with this stunning 15.3-acre wooded property located just off State Highway 371 and directly adjacent to the scenic Paul Bunyan Trail. Whether you're looking to build your dream home, establish a recreational retreat, or invest in future development, this prime parcel offers endless possibilities.

Surrounded by towering pines and natural beauty, this land offers direct trail access for biking, hiking, snowmobiling, and more. Just minutes from the sparkling waters of Birch Lake, it's an outdoor enthusiast's dream come true. Utilities nearby make future development convenient, and easy highway access ensures you're never far from amenities.

## **Additional Details:**

Lot Acres 15.32 Lot Dimensions irregular School District 113 Taxes \$258 Taxes with Assessments \$258 Tax Year 2024