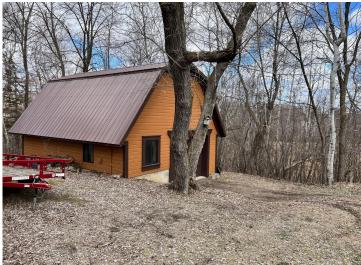

## **Description:**

Welcome to the this hidden gem. Lake life is waiting for you. Approximately 171 ft. of lake shore on beautiful Bass Lake. 2 bedroom/1 bath. A 20x23 garage with a loft (12x19) for storage for all your recreation toys. The loft is partially finished. Flooring is on-site and ready for the new owners to install.