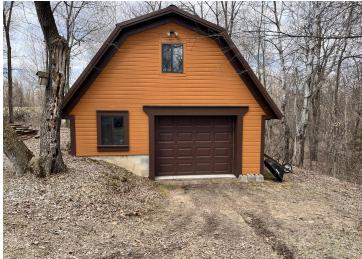

## **Description:**

Welcome to the this hidden gem. Lake life is waiting for you. Approximately 171 ft. of lake shore on beautiful Bass Lake. 2 bedroom/1 bath. A 20x23 garage with a loft (12x19) for storage for all your recreation toys. The loft is partially finished. Flooring is on-site and ready for the new owners to install.

## **Additional Details:**

Year Built 1989 Lot Acres 2.84

Lot Dimensions 230'x 695'x 171'x 543

Garage Stalls 1 School District 486 Taxes \$818 Taxes with Assessments \$818 Tax Year 2024