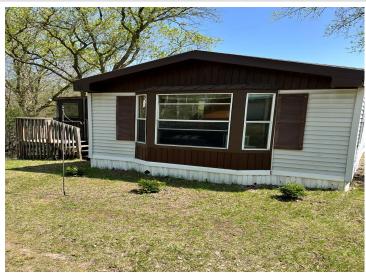

MLS 6705205 Lake Home

\$250,000

784 sq ft 2 bedrooms 1 baths

19264 Ermine Drive Burtrum MN 56318

Waterfront: Bass Lake (Burnhamville Twp.)

Status: Coming Soon

## **Description:**

Welcome to the this hidden gem. Lake life is waiting for you. Approximately 171 ft. of lake shore on beautiful Bass Lake. 2 bedroom/1 bath. A 20x23 garage with a loft (12x19) for storage for all your recreation toys. The loft is partially finished. Flooring is on-site and ready for the new owners to install.

This property is a prime spot for those that love to explore multiple lakes. Dock stays with property. All appliances stay and the home is partially furnished.

This property is being sold As-Is.