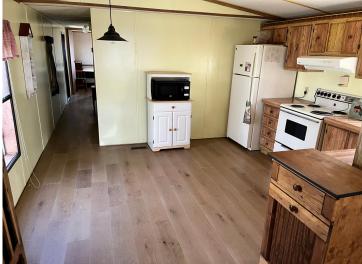

## **Description:**

Welcome to the this hidden gem. Lake life is waiting for you. Approximately 171 ft. of lake shore on beautiful Bass Lake. 2 bedroom/1 bath. A 20x23 garage with a loft (12x19) for storage for all your recreation toys. The loft is partially finished. Flooring is on-site and ready for the new owners to install.

This property is a prime spot for those that love to explore multiple lakes. Dock stays with property. All appliances stay and the home is partially furnished.

This property is being sold As-Is.