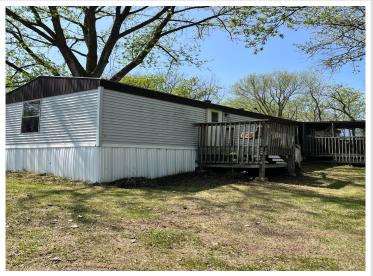

MLS 6705205 Lake Home

\$250,000

784 sq ft 2 bedrooms 1 baths

19264 Ermine Drive Burtrum MN 56318

Waterfront: Bass Lake (Burnhamville Twp.)

Status: Coming Soon

## **Description:**

Welcome to the this hidden gem. Lake life is waiting for you. Approximately 171 ft. of lake shore on beautiful Bass Lake. 2 bedroom/1 bath. A 20x23 garage with a loft (12x19) for storage for all your recreation toys. The loft is partially finished. Flooring is on-site and ready for the new owners to install.

This property is a prime spot for those that love to explore multiple lakes. Dock stays with property. All appliances stay and the home is partially furnished.

This property is being sold As-Is.