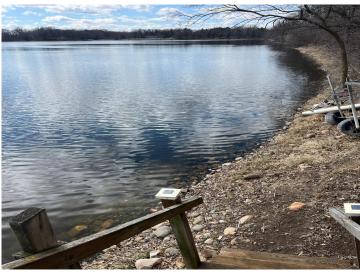

## **Description:**

Welcome to the this hidden gem. Lake life is waiting for you. Approximately 171 ft. of lake shore on beautiful Bass Lake. 2 bedroom/1 bath. A 20x23 garage with a loft (12x19) for storage for all your recreation toys. The loft is partially finished. Flooring is on-site and ready for the new owners to install.

This property is a prime spot for those that love to explore multiple lakes. Dock stays with property. All appliances stay and the home is partially furnished.

This property is being sold As-Is.