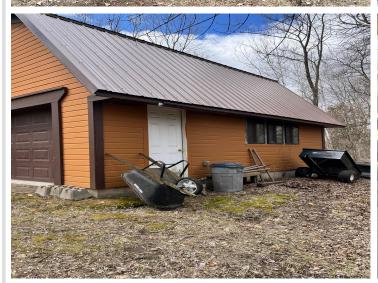

## **Description:**

Welcome to the this hidden gem. Lake life is waiting for you. Approximately 171 ft. of lake shore on beautiful Bass Lake. 2 bedroom/1 bath. A 20x23 garage with a loft (12x19) for storage for all your recreation toys. The loft is partially finished. Flooring is on-site and ready for the new owners to install.