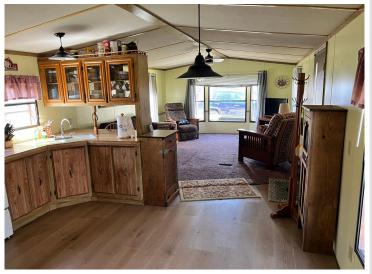

## **Description:**

Welcome to the this hidden gem. Lake life is waiting for you. Approximately 171 ft. of lake shore on beautiful Bass Lake. 2 bedroom/1 bath. A 20x23 garage with a loft (12x19) for storage for all your recreation toys. The loft is partially finished. Flooring is on-site and ready for the new owners to install.

This property is a prime spot for those that love to explore multiple lakes. Dock stays with property. All appliances stay and the home is partially furnished.

This property is being sold As-Is.