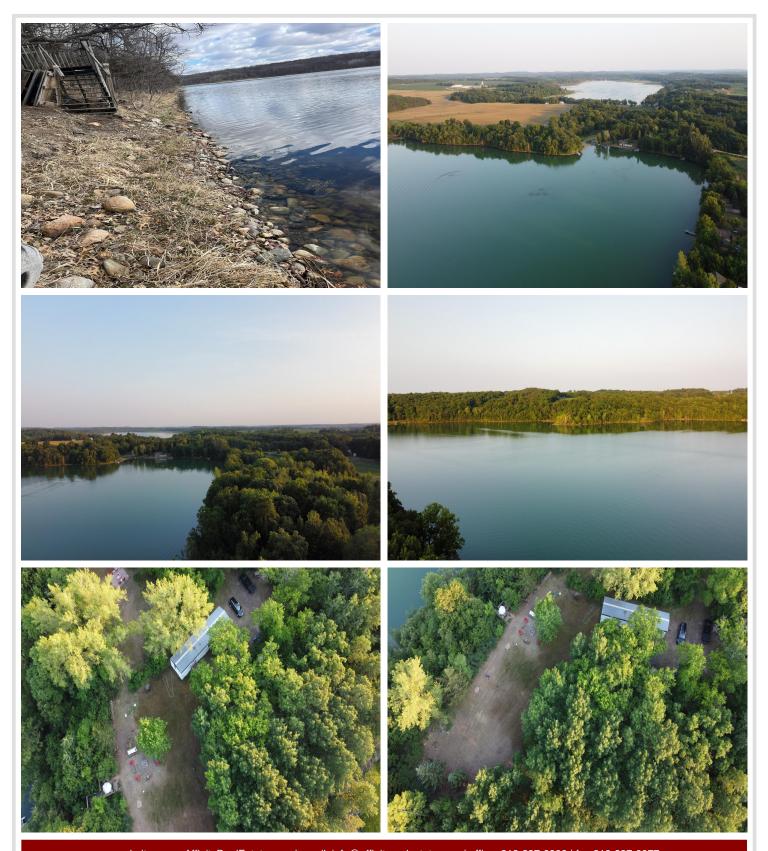

## **Description:**

Welcome to the this hidden gem. Lake life is waiting for you. Approximately 171 ft. of lake shore on beautiful Bass Lake. 2 bedroom/1 bath. A 20x23 garage with a loft (12x19) for storage for all your recreation toys. The loft is partially finished. Flooring is on-site and ready for the new owners to install.

This property is a prime spot for those that love to explore multiple lakes. Dock stays with property. All appliances stay and the home is partially furnished.

This property is being sold As-Is.