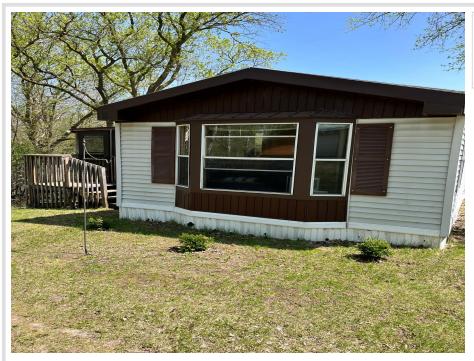

MLS 6705205 Lake Home

\$250,000

784 sq ft 2 bedrooms 1 baths

19264 Ermine Drive Burtrum MN 56318

Waterfront: Bass Lake (Burnhamville Twp.)

Status: Coming Soon

## **Description:**

Welcome to the this hidden gem. Lake life is waiting for you. Approximately 171 ft. of lake shore on beautiful Bass Lake. 2 bedroom/1 bath. A 20x23 garage with a loft (12x19) for storage for all your recreation toys. The loft is partially finished. Flooring is on-site and ready for the new owners to install.

This property is a prime spot for those that love to explore multiple lakes. Dock stays with property. All appliances stay and the home is partially furnished.

This property is being sold As-Is.