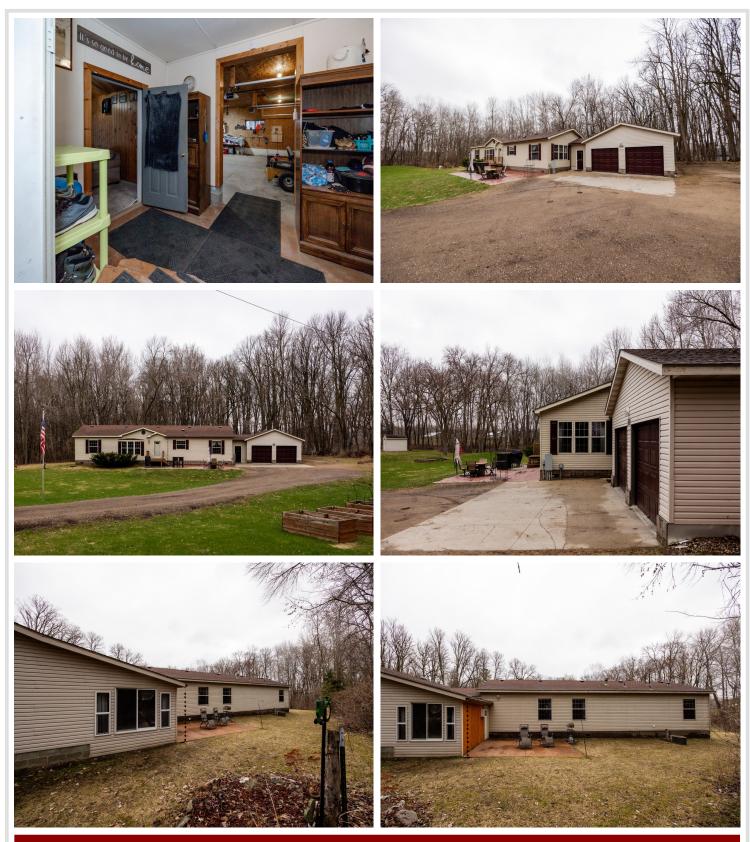

## **Description:**

Welcome home to this charming 3-bedroom with over 1700 sq. ft. of living space with an additional office/sunroom and 2 bathrooms, nestled on 2 beautiful acres. The attached 2-stall garage is heated and insulated for year-round convenience. The spacious primary suite features a full bathroom with dual sinks. You will find yourself surrounded by mature trees, fruit trees, vibrant flower beds, raised garden boxes ideal for growing your own produce! Inside, enjoy the warmth of hardwood floors, a cozy gas fireplace and the stunning kitchen perfect for cooking and entertaining. The home is equipped with forced air heat, central air, and low-maintenance vinyl siding, updated shingles and a storage shed. Step outside to relax on the stamped concrete patio in the front or unwind on the backyard patio, offering the perfect spot to enjoy the outdoors any time of day.

## Additional Details:

| Year Built             | 2004            |
|------------------------|-----------------|
| Lot Acres              | 2.05            |
| Lot Dimensions         | 172x422x234x468 |
| Garage Stalls          | 2               |
| School District        | 22              |
| Taxes                  | \$2,254         |
| Taxes with Assessments | \$2,334         |
| Tax Year               | 2025            |