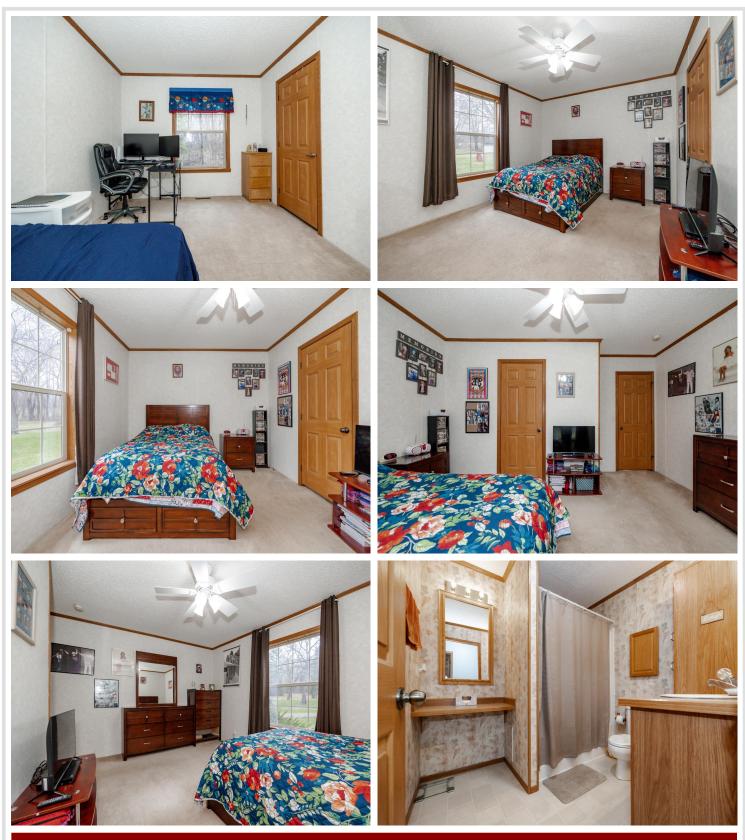

## **Description:**

Welcome home to this charming 3-bedroom with over 1700 sq. ft. of living space with an additional office/sunroom and 2 bathrooms, nestled on 2 beautiful acres. The attached 2-stall garage is heated and insulated for year-round convenience. The spacious primary suite features a full bathroom with dual sinks. You will find yourself surrounded by mature trees, fruit trees, vibrant flower beds, raised garden boxes ideal for growing your own produce! Inside, enjoy the warmth of hardwood floors, a cozy gas fireplace and the stunning kitchen perfect for cooking and entertaining. The home is equipped with forced air heat, central air, and low-maintenance vinyl siding, updated shingles and a storage shed. Step outside to relax on the stamped concrete patio in the front or unwind on the backyard patio, offering the perfect spot to enjoy the outdoors any time of day.