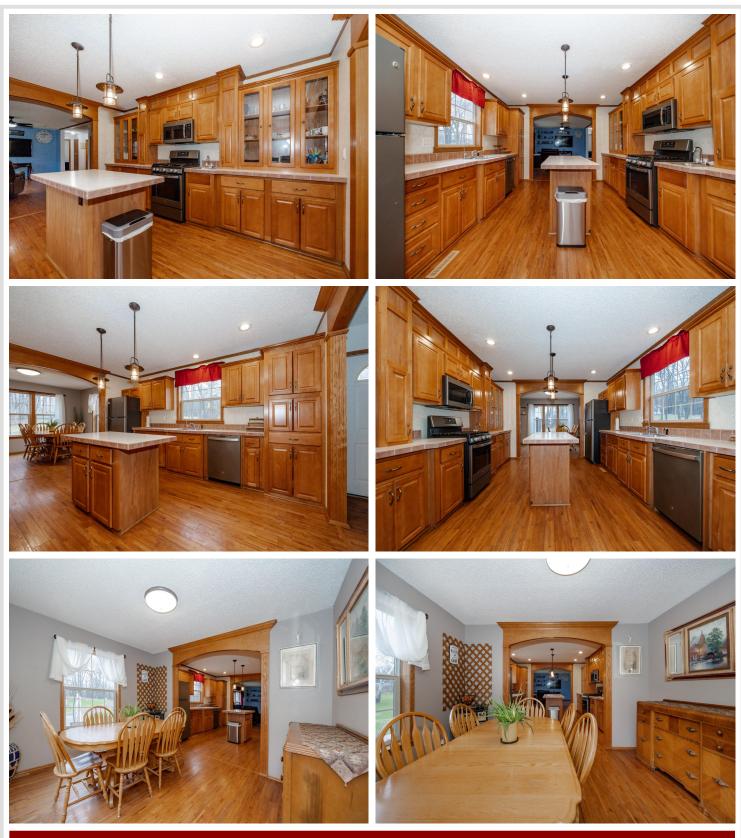

## **Description:**

Welcome home to this charming 3-bedroom with over 1700 sq. ft. of living space with an additional office/sunroom and 2 bathrooms, nestled on 2 beautiful acres. The attached 2-stall garage is heated and insulated for year-round convenience. The spacious primary suite features a full bathroom with dual sinks. You will find yourself surrounded by mature trees, fruit trees, vibrant flower beds, raised garden boxes ideal for growing your own produce! Inside, enjoy the warmth of hardwood floors, a cozy gas fireplace and the stunning kitchen perfect for cooking and entertaining. The home is equipped with forced air heat, central air, and low-maintenance vinyl siding, updated shingles and a storage shed. Step outside to relax on the stamped concrete patio in the front or unwind on the backyard patio, offering the perfect spot to enjoy the outdoors any time of day.