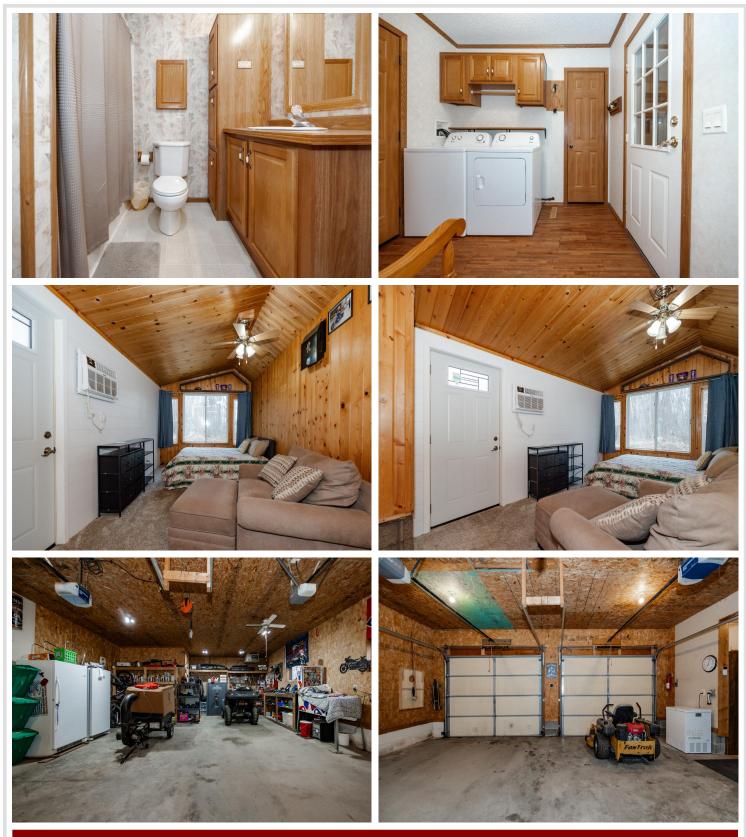

## **Description:**

Welcome home to this charming 3-bedroom with over 1700 sq. ft. of living space with an additional office/sunroom and 2 bathrooms, nestled on 2 beautiful acres. The attached 2-stall garage is heated and insulated for year-round convenience. The spacious primary suite features a full bathroom with dual sinks. You will find yourself surrounded by mature trees, fruit trees, vibrant flower beds, raised garden boxes ideal for growing your own produce! Inside, enjoy the warmth of hardwood floors, a cozy gas fireplace and the stunning kitchen perfect for cooking and entertaining. The home is equipped with forced air heat, central air, and low-maintenance vinyl siding, updated shingles and a storage shed. Step outside to relax on the stamped concrete patio in the front or unwind on the backyard patio, offering the perfect spot to enjoy the outdoors any time of day.

#### Additional Features:

Basement: Crawl Space, Other Fuel: Electric, Propane Garage: 2 Heat: Forced Air, Fireplace(s), Other Sewer: Mound Septic Water: Drilled Air Conditioning: Central Air, Wall Unit(s)