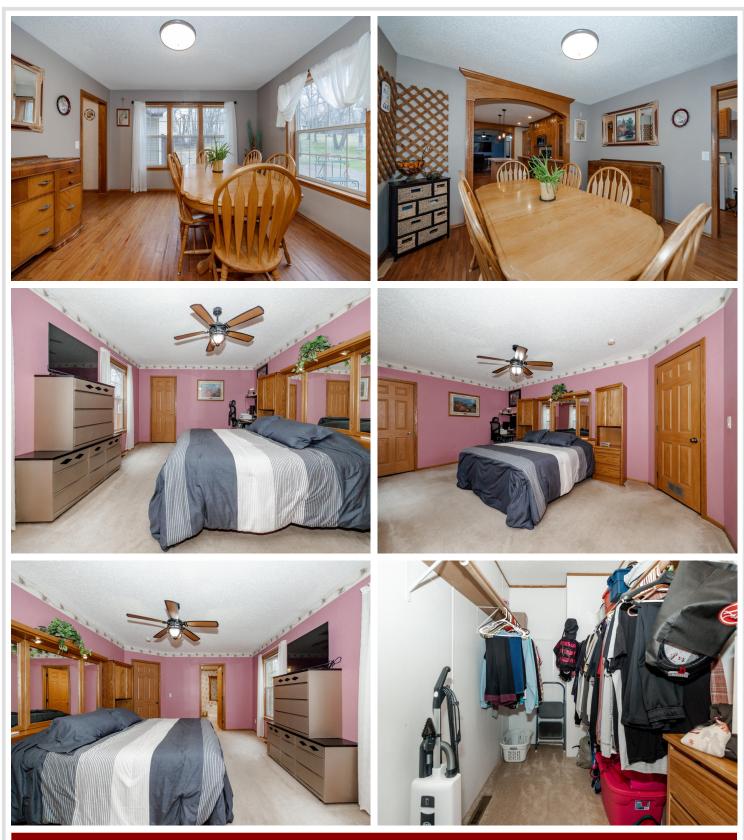

## **Description:**

Welcome home to this charming 3-bedroom with over 1700 sq. ft. of living space with an additional office/sunroom and 2 bathrooms, nestled on 2 beautiful acres. The attached 2-stall garage is heated and insulated for year-round convenience. The spacious primary suite features a full bathroom with dual sinks. You will find yourself surrounded by mature trees, fruit trees, vibrant flower beds, raised garden boxes ideal for growing your own produce! Inside, enjoy the warmth of hardwood floors, a cozy gas fireplace and the stunning kitchen perfect for cooking and entertaining. The home is equipped with forced air heat, central air, and low-maintenance vinyl siding, updated shingles and a storage shed. Step outside to relax on the stamped concrete patio in the front or unwind on the backyard patio, offering the perfect spot to enjoy the outdoors any time of day.