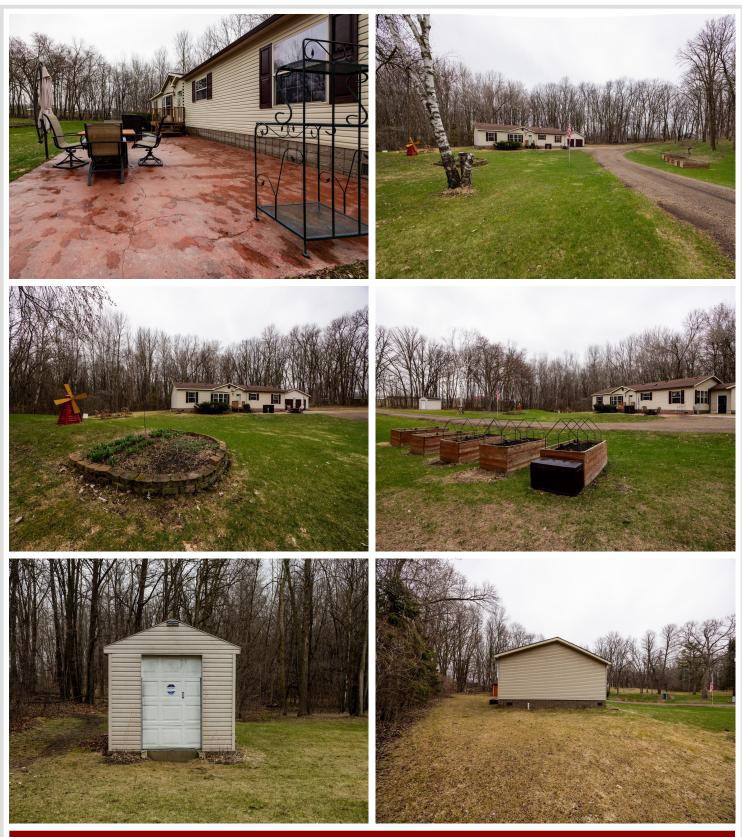

## **Description:**

Welcome home to this charming 3-bedroom with over 1700 sq. ft. of living space with an additional office/sunroom and 2 bathrooms, nestled on 2 beautiful acres. The attached 2-stall garage is heated and insulated for year-round convenience. The spacious primary suite features a full bathroom with dual sinks. You will find yourself surrounded by mature trees, fruit trees, vibrant flower beds, raised garden boxes ideal for growing your own produce! Inside, enjoy the warmth of hardwood floors, a cozy gas fireplace and the stunning kitchen perfect for cooking and entertaining. The home is equipped with forced air heat, central air, and low-maintenance vinyl siding, updated shingles and a storage shed. Step outside to relax on the stamped concrete patio in the front or unwind on the backyard patio, offering the perfect spot to enjoy the outdoors any time of day.

## Additional Details:

| Year Built             | 2004            |
|------------------------|-----------------|
| Lot Acres              | 2.05            |
| Lot Dimensions         | 172x422x234x468 |
| Garage Stalls          | 2               |
| School District        | 22              |
| Taxes                  | \$2,254         |
| Taxes with Assessments | \$2,334         |
| Tax Year               | 2025            |

#### Additional Features:

Basement: Crawl Space, Other Fuel: Electric, Propane Garage: 2 Heat: Forced Air, Fireplace(s), Other Sewer: Mound Septic Water: Drilled Air Conditioning: Central Air, Wall Unit(s)