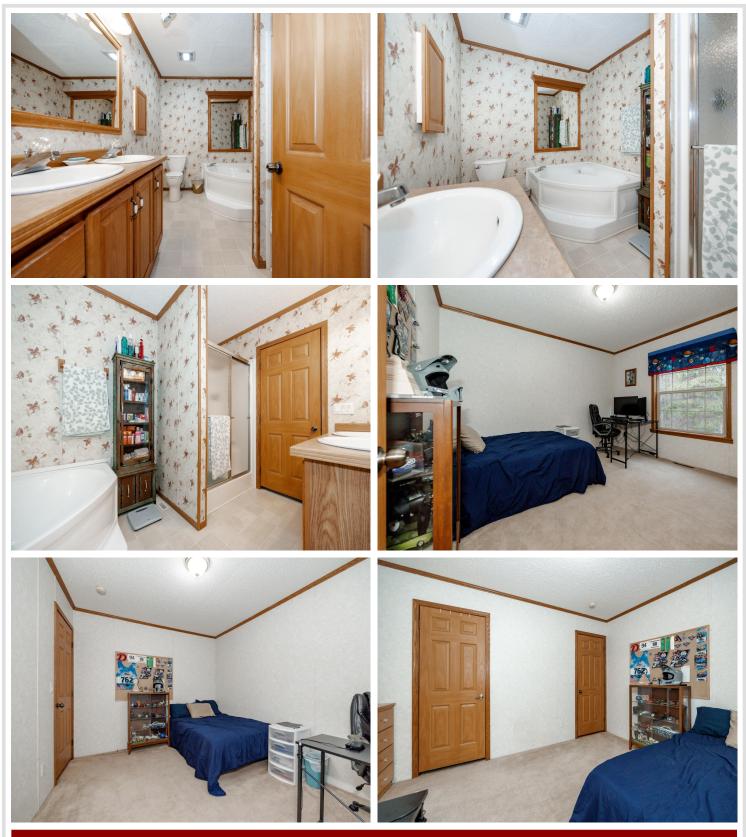

## **Description:**

Welcome home to this charming 3-bedroom with over 1700 sq. ft. of living space with an additional office/sunroom and 2 bathrooms, nestled on 2 beautiful acres. The attached 2-stall garage is heated and insulated for year-round convenience. The spacious primary suite features a full bathroom with dual sinks. You will find yourself surrounded by mature trees, fruit trees, vibrant flower beds, raised garden boxes ideal for growing your own produce! Inside, enjoy the warmth of hardwood floors, a cozy gas fireplace and the stunning kitchen perfect for cooking and entertaining. The home is equipped with forced air heat, central air, and low-maintenance vinyl siding, updated shingles and a storage shed. Step outside to relax on the stamped concrete patio in the front or unwind on the backyard patio, offering the perfect spot to enjoy the outdoors any time of day.