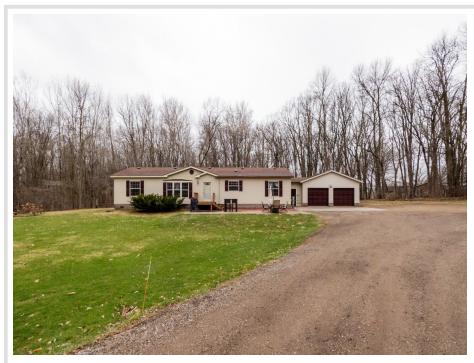

## **Description:**

Welcome home to this charming 3-bedroom with over 1700 sq. ft. of living space with an additional office/sunroom and 2 bathrooms, nestled on 2 beautiful acres. The attached 2-stall garage is heated and insulated for year-round convenience. The spacious primary suite features a full bathroom with dual sinks. You will find yourself surrounded by mature trees, fruit trees, vibrant flower beds, raised garden boxes ideal for growing your own produce! Inside, enjoy the warmth of hardwood floors, a cozy gas fireplace and the stunning kitchen perfect for cooking and entertaining. The home is equipped with forced air heat, central air, and low-maintenance vinyl siding, updated shingles and a storage shed. Step outside to relax on the stamped concrete patio in the front or unwind on the backyard patio, offering the perfect spot to enjoy the outdoors any time of day.