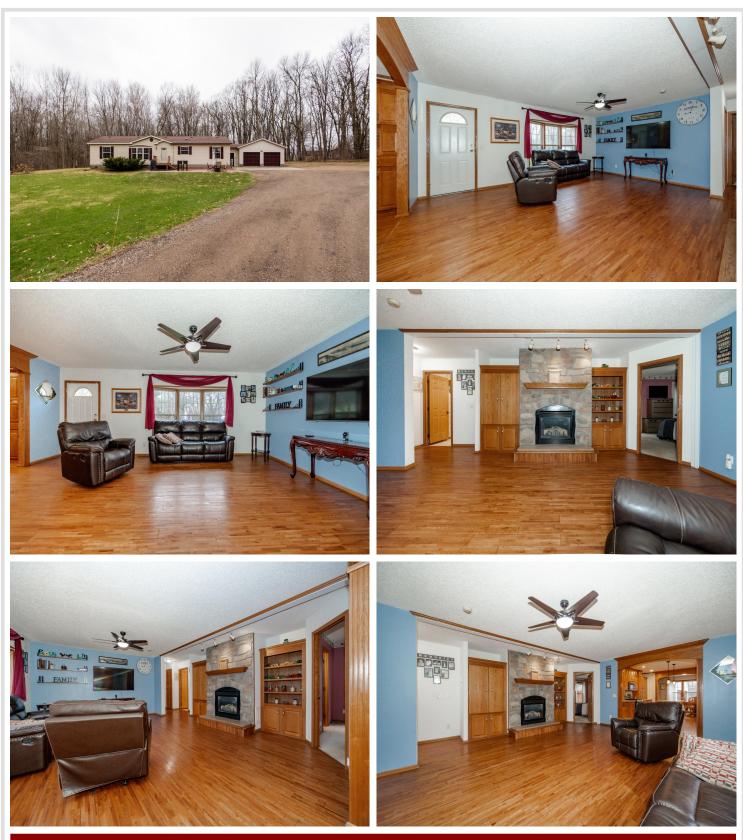

## **Description:**

Welcome home to this charming 3-bedroom with over 1700 sq. ft. of living space with an additional office/sunroom and 2 bathrooms, nestled on 2 beautiful acres. The attached 2-stall garage is heated and insulated for year-round convenience. The spacious primary suite features a full bathroom with dual sinks. You will find yourself surrounded by mature trees, fruit trees, vibrant flower beds, raised garden boxes ideal for growing your own produce! Inside, enjoy the warmth of hardwood floors, a cozy gas fireplace and the stunning kitchen perfect for cooking and entertaining. The home is equipped with forced air heat, central air, and low-maintenance vinyl siding, updated shingles and a storage shed. Step outside to relax on the stamped concrete patio in the front or unwind on the backyard patio, offering the perfect spot to enjoy the outdoors any time of day.