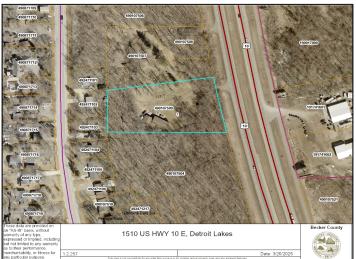

# \$299,000

1,902 sq ft 3 bedrooms 2 baths

1510 US Highway 10 Detroit Lakes MN 56501

Status: Active

## Additional Details:

| Year Built             | 2004            |
|------------------------|-----------------|
| Lot Acres              | 2.05            |
| Lot Dimensions         | 172x422x234x468 |
| Garage Stalls          | 2               |
| School District        | 22              |
| Taxes                  | \$2,254         |
| Taxes with Assessments | \$2,334         |
| Tax Year               | 2025            |