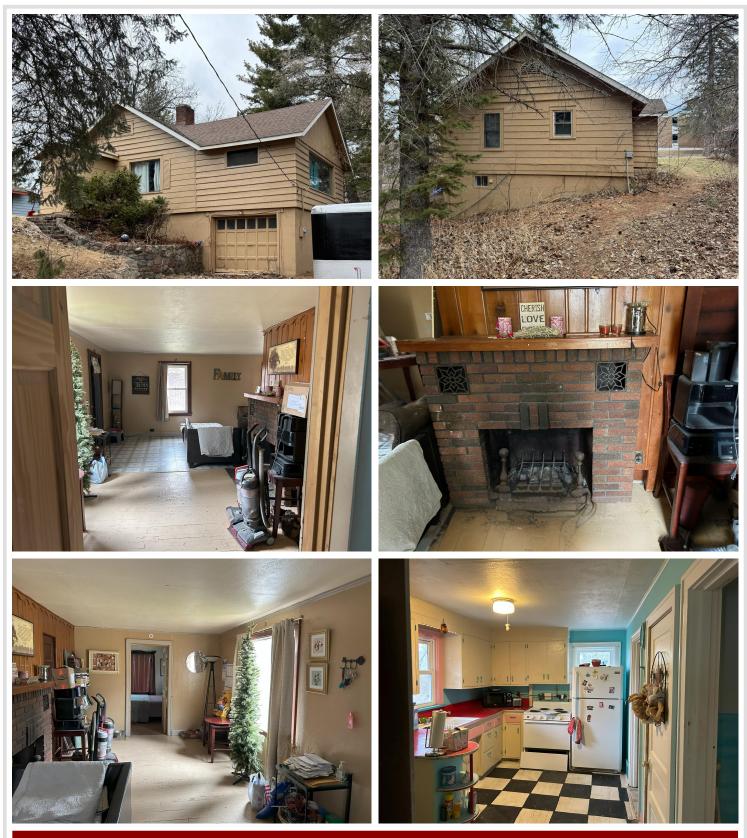

## **Description:**

Charming Walker Home - Prime Location!

Nestled in the heart of Walker, MN, this inviting home offers unbeatable convenience and access to the best the town has to offer. Just a short walk from the breathtaking Leech Lake, you'll enjoy endless opportunities for boating, fishing, and lakeside relaxation.

Surrounded by vibrant shopping, top-rated restaurants, scenic parks, and a network of bike trails that stretch for miles, this home is perfect for those who love an active and connected lifestyle. Located directly across from Walker Public School, it's an ideal spot for families and those looking to be at the center of the community. Don't miss the chance to own a piece of Walker's charm—schedule a showing today!

#### Additional Features:

Basement: 8 ft+ Pour Fuel: Oil Garage: 1 Heat: Forced Air, Fireplace(s) Sewer: City Sewer/Connected Water: City Water/Connected Air Conditioning: None