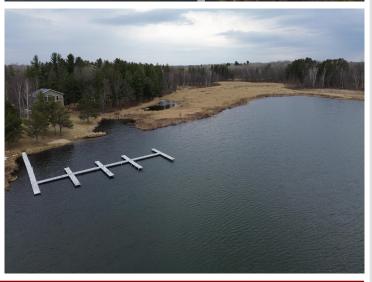

## **Description:**

Affordable lake living on Beautiful Birch Lake in Hackensack. Over 1200 acres of pristine waters with access to the city of Hackensack. Park the pontoon at the city dock to explore downtown opportunities or anchor by the bandshell for summer entertainment events. Birch Lake offers access to outstanding fishing as well. Snowmobile and ATV trails off the end of the driveway! This oversized lot allows you to build your dream home, or your cabin get away. Association dock/slip and common area with a beautiful sandy beach and common gathering area. Designated walking path along the entire property to provide access to the dock and beach area. Don't miss your opportunity to have your piece of Paradise on Birch Lake.