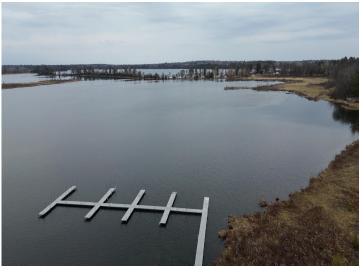

## **Description:**

Affordable lake living on Beautiful Birch Lake in Hackensack. Over 1200 acres of pristine waters with access to the city of Hackensack. Park the pontoon at the city dock to explore downtown opportunities or anchor by the bandshell for summer entertainment events. Birch Lake offers access to outstanding fishing as well. Snowmobile and ATV trails off the end of the driveway! This oversized lot allows you to build your dream home, or your cabin get away. Association dock/slip and common area with a beautiful sandy beach and common gathering area. Designated walking path along the entire property to provide access to the dock and beach area. Don't miss your opportunity to have your piece of Paradise on Birch Lake.