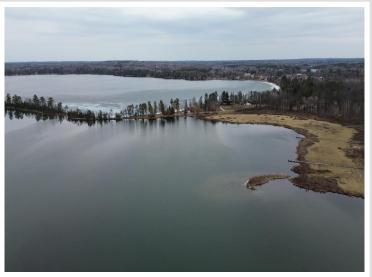

## **Description:**

Affordable lake living on Beautiful Birch Lake in Hackensack. Over 1200 acres of pristine waters with access to the city of Hackensack. Park the pontoon at the city dock to explore downtown opportunities or anchor by the bandshell for summer entertainment events. Birch Lake offers access to outstanding fishing as well. Snowmobile and ATV trails off the end of the driveway! This oversized lot allows you to build your dream home, or your cabin get away. Association dock/slip and common area with a beautiful sandy beach and common gathering area. Designated walking path along the entire property to provide access to the dock and beach area. Don't miss your opportunity to have your piece of Paradise on Birch Lake.