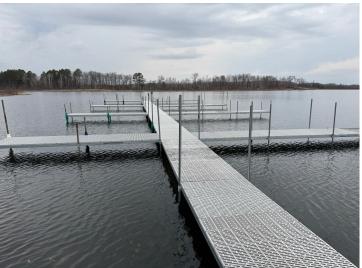

## **Description:**

Affordable lake living on Beautiful Birch Lake in Hackensack. Over 1200 acres of pristine waters with access to the city of Hackensack. Park the pontoon at the city dock to explore downtown opportunities or anchor by the bandshell for summer entertainment events. Birch Lake offers access to outstanding fishing as well. Snowmobile and ATV trails off the end of the driveway! This oversized lot allows you to build your dream home, or your cabin get away. Association dock/slip and common area with a beautiful sandy beach and common gathering area. Designated walking path along the entire property to provide access to the dock and beach area. Don't miss your opportunity to have your piece of Paradise on Birch Lake.