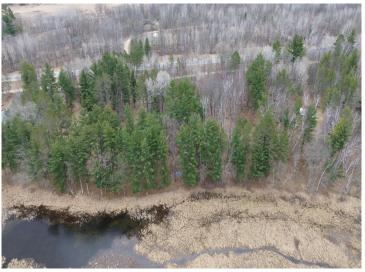

## **Description:**

Affordable lake living on Beautiful Birch Lake in Hackensack. Over 1200 acres of pristine waters with access to the city of Hackensack. Park the pontoon at the city dock to explore downtown opportunities or anchor by the bandshell for summer entertainment events. Birch Lake offers access to outstanding fishing as well. Snowmobile and ATV trails off the end of the driveway! This oversized lot allows you to build your dream home, or your cabin get away. Association dock/slip and common area with a beautiful sandy beach and common gathering area. Designated walking path along the entire property to provide access to the dock and beach area. Don't miss your opportunity to have your piece of Paradise on Birch Lake.