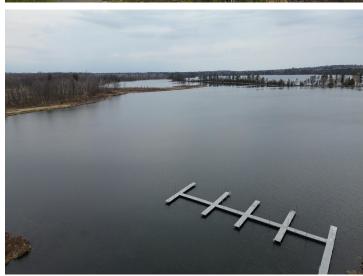

## **Description:**

Affordable lake living on Beautiful Birch Lake in Hackensack. Over 1200 acres of pristine waters with access to the city of Hackensack. Park the pontoon at the city dock to explore downtown opportunities or anchor by the bandshell for summer entertainment events. Birch Lake offers access to outstanding fishing as well. Snowmobile and ATV trails off the end of the driveway! This oversized lot allows you to build your dream home, or your cabin get away. Association dock/slip and common area with a beautiful sandy beach and common gathering area. Designated walking path along the entire property to provide access to the dock and beach area. Don't miss your opportunity to have your piece of Paradise on Birch Lake.