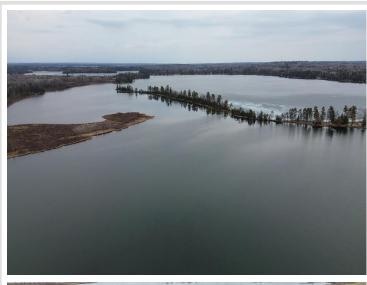

## **Description:**

Affordable lake living on Beautiful Birch Lake in Hackensack. Over 1200 acres of pristine waters with access to the city of Hackensack. Park the pontoon at the city dock to explore downtown opportunities or anchor by the bandshell for summer entertainment events. Birch Lake offers access to outstanding fishing as well. Snowmobile and ATV trails off the end of the driveway! This oversized lot allows you to build your dream home, or your cabin get away. Association dock/slip and common area with a beautiful sandy beach and common gathering area. Designated walking path along the entire property to provide access to the dock and beach area. Don't miss your opportunity to have your piece of Paradise on Birch Lake.