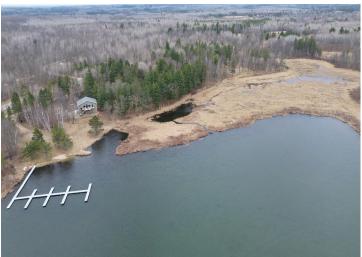

## **Description:**

Affordable lake living on Beautiful Birch Lake in Hackensack. Over 1200 acres of pristine waters with access to the city of Hackensack. Park the pontoon at the city dock to explore downtown opportunities or anchor by the bandshell for summer entertainment events. Birch Lake offers access to outstanding fishing as well. Snowmobile and ATV trails off the end of the driveway! This oversized lot allows you to build your dream home, or your cabin get away. Association dock/slip and common area with a beautiful sandy beach and common gathering area. Designated walking path along the entire property to provide access to the dock and beach area. Don't miss your opportunity to have your piece of Paradise on Birch Lake.