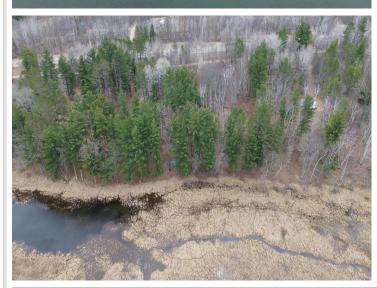

## **Description:**

Affordable lake living on Beautiful Birch Lake in Hackensack. Over 1200 acres of pristine waters with access to the city of Hackensack. Park the pontoon at the city dock to explore downtown opportunities or anchor by the bandshell for summer entertainment events. Birch Lake offers access to outstanding fishing as well. Snowmobile and ATV trails off the end of the driveway! This oversized lot allows you to build your dream home, or your cabin get away. Association dock/slip and common area with a beautiful sandy beach and common gathering area. Designated walking path along the entire property to provide access to the dock and beach area. Don't miss your opportunity to have your piece of Paradise on Birch Lake.