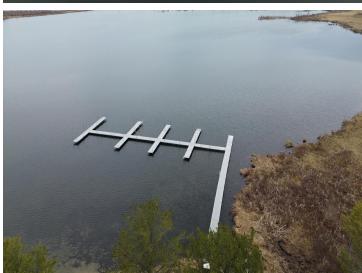

## **Description:**

Affordable lake living on Beautiful Birch Lake in Hackensack. Over 1200 acres of pristine waters with access to the city of Hackensack. Park the pontoon at the city dock to explore downtown opportunities or anchor by the bandshell for summer entertainment events. Birch Lake offers access to outstanding fishing as well. Snowmobile and ATV trails off the end of the driveway! This oversized lot allows you to build your dream home, or your cabin get away. Association dock/slip and common area with a beautiful sandy beach and common gathering area. Designated walking path along the entire property to provide access to the dock and beach area. Don't miss your opportunity to have your piece of Paradise on Birch Lake.