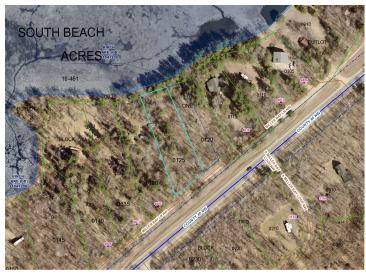

## **Description:**

Affordable lake living on Beautiful Birch Lake in Hackensack. Over 1200 acres of pristine waters with access to the city of Hackensack. Park the pontoon at the city dock to explore downtown opportunities or anchor by the bandshell for summer entertainment events. Birch Lake offers access to outstanding fishing as well. Snowmobile and ATV trails off the end of the driveway! This oversized lot allows you to build your dream home, or your cabin get away. Association dock/slip and common area with a beautiful sandy beach and common gathering area. Designated walking path along the entire property to provide access to the dock and beach area. Don't miss your opportunity to have your piece of Paradise on Birch Lake.

## **Additional Details:**

Lot Acres

Lot Dimensions 100x318.8x130x364.07

School District 113 Taxes \$276 Taxes with Assessments \$276 Tax Year 2025