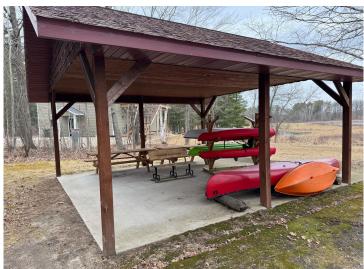

## **Description:**

Affordable lake living on Beautiful Birch Lake in Hackensack. Over 1200 acres of pristine waters with access to the city of Hackensack. Park the pontoon at the city dock to explore downtown opportunities or anchor by the bandshell for summer entertainment events. Birch Lake offers access to outstanding fishing as well. Snowmobile and ATV trails off the end of the driveway! This oversized lot allows you to build your dream home, or your cabin get away. Association dock/slip and common area with a beautiful sandy beach and common gathering area. Designated walking path along the entire property to provide access to the dock and beach area. Don't miss your opportunity to have your piece of Paradise on Birch Lake.