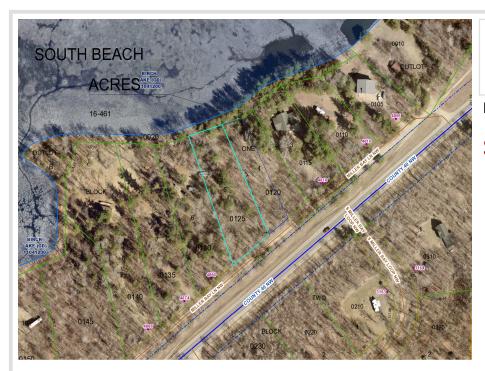

## **Description:**

Affordable lake living on Beautiful Birch Lake in Hackensack. Over 1200 acres of pristine waters with access to the city of Hackensack. Park the pontoon at the city dock to explore downtown opportunities or anchor by the bandshell for summer entertainment events. Birch Lake offers access to outstanding fishing as well. Snowmobile and ATV trails off the end of the driveway! This oversized lot allows you to build your dream home, or your cabin get away. Association dock/slip and common area with a beautiful sandy beach and common gathering area. Designated walking path along the entire property to provide access to the dock and beach area. Don't miss your opportunity to have your piece of Paradise on Birch Lake.

## **Additional Details:**

Lot Acres

Lot Dimensions 100x318.8x130x364.07

School District 113 Taxes \$276 Taxes with Assessments \$276 Tax Year 2025