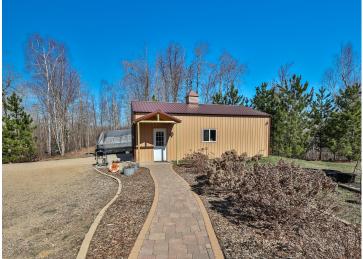

## **Description:**

This beautiful log home on Beauty Lake, just north of Park Rapids, is the perfect Up North getaway. Thoughtfully crafted with quality throughout, it features 4 bedrooms and 3 bathrooms. The main level offers an updated kitchen, cozy living room with stone fireplace, one bedroom, a full bath, and access to a full-length covered lakeside deck with peaceful views. Upstairs you'll find two more bedrooms, a bathroom, and a relaxing sitting area. The walk-out lower level includes another bedroom, bathroom, utility room, and a spacious family room that opens to a gently sloping yard down to the lake. Set on 3.1 acres, this property offers privacy and space to enjoy the outdoors. Beauty Lake is a 55-acre clear water lake with a max depth of 53 feet—ideal for fishing and quiet days on the water. A finished, heated 24x36 garage provides excellent storage. Located just 2.7 miles from Itasca State Park, this home is true Northwoods living.