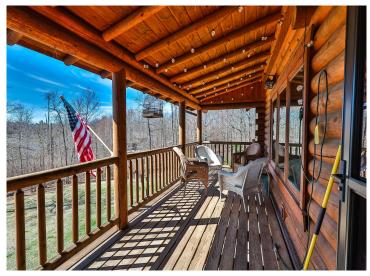

## **Description:**

This beautiful log home on Beauty Lake, just north of Park Rapids, is the perfect Up North getaway. Thoughtfully crafted with quality throughout, it features 4 bedrooms and 3 bathrooms. The main level offers an updated kitchen, cozy living room with stone fireplace, one bedroom, a full bath, and access to a full-length covered lakeside deck with peaceful views. Upstairs you'll find two more bedrooms, a bathroom, and a relaxing sitting area. The walk-out lower level includes another bedroom, bathroom, utility room, and a spacious family room that opens to a gently sloping yard down to the lake. Set on 3.1 acres, this property offers privacy and space to enjoy the outdoors. Beauty Lake is a 55-acre clear water lake with a max depth of 53 feet—ideal for fishing and quiet days on the water. A finished, heated 24x36 garage provides excellent storage. Located just 2.7 miles from Itasca State Park, this home is true Northwoods living.