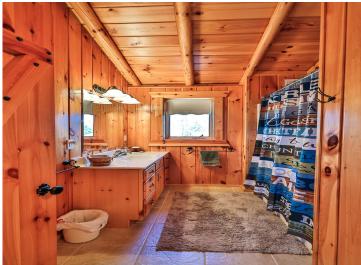

## **Description:**

This beautiful log home on Beauty Lake, just north of Park Rapids, is the perfect Up North getaway. Thoughtfully crafted with quality throughout, it features 4 bedrooms and 3 bathrooms. The main level offers an updated kitchen, cozy living room with stone fireplace, one bedroom, a full bath, and access to a full-length covered lakeside deck with peaceful views. Upstairs you'll find two more bedrooms, a bathroom, and a relaxing sitting area. The walk-out lower level includes another bedroom, bathroom, utility room, and a spacious family room that opens to a gently sloping yard down to the lake. Set on 3.1 acres, this property offers privacy and space to enjoy the outdoors. Beauty Lake is a 55-acre clear water lake with a max depth of 53 feet—ideal for fishing and quiet days on the water. A finished, heated 24x36 garage provides excellent storage. Located just 2.7 miles from Itasca State Park, this home is true Northwoods living.