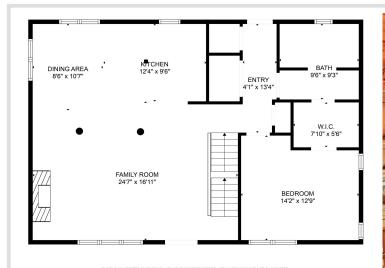

## **Description:**

This beautiful log home on Beauty Lake, just north of Park Rapids, is the perfect Up North getaway. Thoughtfully crafted with quality throughout, it features 4 bedrooms and 3 bathrooms. The main level offers an updated kitchen, cozy living room with stone fireplace, one bedroom, a full bath, and access to a full-length covered lakeside deck with peaceful views. Upstairs you'll find two more bedrooms, a bathroom, and a relaxing sitting area. The walk-out lower level includes another bedroom, bathroom, utility room, and a spacious family room that opens to a gently sloping yard down to the lake. Set on 3.1 acres, this property offers privacy and space to enjoy the outdoors. Beauty Lake is a 55-acre clear water lake with a max depth of 53 feet—ideal for fishing and quiet days on the water. A finished, heated 24x36 garage provides excellent storage. Located just 2.7 miles from Itasca State Park, this home is true Northwoods living.

## **Additional Details:**

2006 Year Built Lot Acres 3.1

Lot Dimensions 210x358x334x220x279

Garage Stalls 2 School District 309 \$3,331 Taxes Taxes with Assessments \$3,552 Tax Year 2025