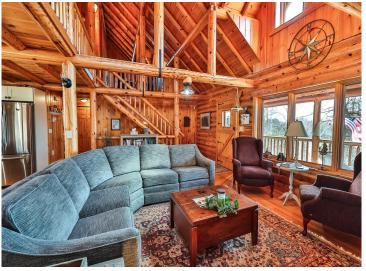

## **Description:**

This beautiful log home on Beauty Lake, just north of Park Rapids, is the perfect Up North getaway. Thoughtfully crafted with quality throughout, it features 4 bedrooms and 3 bathrooms. The main level offers an updated kitchen, cozy living room with stone fireplace, one bedroom, a full bath, and access to a full-length covered lakeside deck with peaceful views. Upstairs you'll find two more bedrooms, a bathroom, and a relaxing sitting area. The walk-out lower level includes another bedroom, bathroom, utility room, and a spacious family room that opens to a gently sloping yard down to the lake. Set on 3.1 acres, this property offers privacy and space to enjoy the outdoors. Beauty Lake is a 55-acre clear water lake with a max depth of 53 feet—ideal for fishing and quiet days on the water. A finished, heated 24x36 garage provides excellent storage. Located just 2.7 miles from Itasca State Park, this home is true Northwoods living.