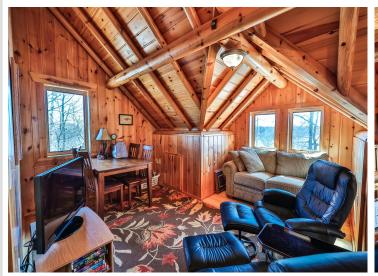

## **Description:**

This beautiful log home on Beauty Lake, just north of Park Rapids, is the perfect Up North getaway. Thoughtfully crafted with quality throughout, it features 4 bedrooms and 3 bathrooms. The main level offers an updated kitchen, cozy living room with stone fireplace, one bedroom, a full bath, and access to a full-length covered lakeside deck with peaceful views. Upstairs you'll find two more bedrooms, a bathroom, and a relaxing sitting area. The walk-out lower level includes another bedroom, bathroom, utility room, and a spacious family room that opens to a gently sloping yard down to the lake. Set on 3.1 acres, this property offers privacy and space to enjoy the outdoors. Beauty Lake is a 55-acre clear water lake with a max depth of 53 feet—ideal for fishing and quiet days on the water. A finished, heated 24x36 garage provides excellent storage. Located just 2.7 miles from Itasca State Park, this home is true Northwoods living.