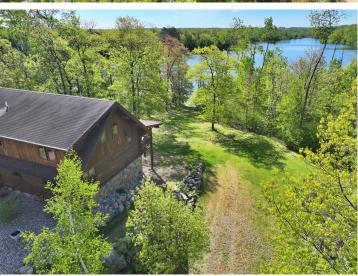

## **Description:**

This beautiful log home on Beauty Lake, just north of Park Rapids, is the perfect Up North getaway. Thoughtfully crafted with quality throughout, it features 4 bedrooms and 3 bathrooms. The main level offers an updated kitchen, cozy living room with stone fireplace, one bedroom, a full bath, and access to a full-length covered lakeside deck with peaceful views. Upstairs you'll find two more bedrooms, a bathroom, and a relaxing sitting area. The walk-out lower level includes another bedroom, bathroom, utility room, and a spacious family room that opens to a gently sloping yard down to the lake. Set on 3.1 acres, this property offers privacy and space to enjoy the outdoors. Beauty Lake is a 55-acre clear water lake with a max depth of 53 feet—ideal for fishing and quiet days on the water. A finished, heated 24x36 garage provides excellent storage. Located just 2.7 miles from Itasca State Park, this home is true Northwoods living.