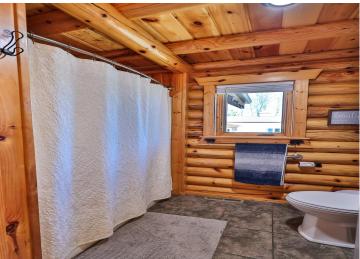

## **Description:**

This beautiful log home on Beauty Lake, just north of Park Rapids, is the perfect Up North getaway. Thoughtfully crafted with quality throughout, it features 4 bedrooms and 3 bathrooms. The main level offers an updated kitchen, cozy living room with stone fireplace, one bedroom, a full bath, and access to a full-length covered lakeside deck with peaceful views. Upstairs you'll find two more bedrooms, a bathroom, and a relaxing sitting area. The walk-out lower level includes another bedroom, bathroom, utility room, and a spacious family room that opens to a gently sloping yard down to the lake. Set on 3.1 acres, this property offers privacy and space to enjoy the outdoors. Beauty Lake is a 55-acre clear water lake with a max depth of 53 feet—ideal for fishing and quiet days on the water. A finished, heated 24x36 garage provides excellent storage. Located just 2.7 miles from Itasca State Park, this home is true Northwoods living.