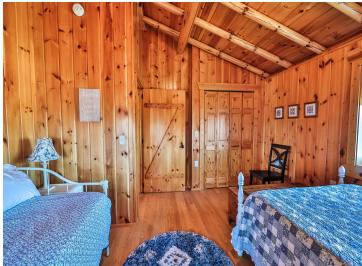

## **Description:**

This beautiful log home on Beauty Lake, just north of Park Rapids, is the perfect Up North getaway. Thoughtfully crafted with quality throughout, it features 4 bedrooms and 3 bathrooms. The main level offers an updated kitchen, cozy living room with stone fireplace, one bedroom, a full bath, and access to a full-length covered lakeside deck with peaceful views. Upstairs you'll find two more bedrooms, a bathroom, and a relaxing sitting area. The walk-out lower level includes another bedroom, bathroom, utility room, and a spacious family room that opens to a gently sloping yard down to the lake. Set on 3.1 acres, this property offers privacy and space to enjoy the outdoors. Beauty Lake is a 55-acre clear water lake with a max depth of 53 feet—ideal for fishing and quiet days on the water. A finished, heated 24x36 garage provides excellent storage. Located just 2.7 miles from Itasca State Park, this home is true Northwoods living.