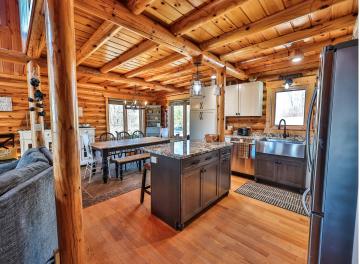

## **Description:**

This beautiful log home on Beauty Lake, just north of Park Rapids, is the perfect Up North getaway. Thoughtfully crafted with quality throughout, it features 4 bedrooms and 3 bathrooms. The main level offers an updated kitchen, cozy living room with stone fireplace, one bedroom, a full bath, and access to a full-length covered lakeside deck with peaceful views. Upstairs you'll find two more bedrooms, a bathroom, and a relaxing sitting area. The walk-out lower level includes another bedroom, bathroom, utility room, and a spacious family room that opens to a gently sloping yard down to the lake. Set on 3.1 acres, this property offers privacy and space to enjoy the outdoors. Beauty Lake is a 55-acre clear water lake with a max depth of 53 feet—ideal for fishing and quiet days on the water. A finished, heated 24x36 garage provides excellent storage. Located just 2.7 miles from Itasca State Park, this home is true Northwoods living.