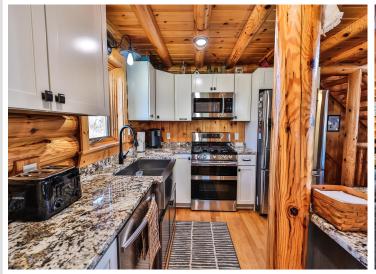

## **Description:**

This beautiful log home on Beauty Lake, just north of Park Rapids, is the perfect Up North getaway. Thoughtfully crafted with quality throughout, it features 4 bedrooms and 3 bathrooms. The main level offers an updated kitchen, cozy living room with stone fireplace, one bedroom, a full bath, and access to a full-length covered lakeside deck with peaceful views. Upstairs you'll find two more bedrooms, a bathroom, and a relaxing sitting area. The walk-out lower level includes another bedroom, bathroom, utility room, and a spacious family room that opens to a gently sloping yard down to the lake. Set on 3.1 acres, this property offers privacy and space to enjoy the outdoors. Beauty Lake is a 55-acre clear water lake with a max depth of 53 feet—ideal for fishing and quiet days on the water. A finished, heated 24x36 garage provides excellent storage. Located just 2.7 miles from Itasca State Park, this home is true Northwoods living.