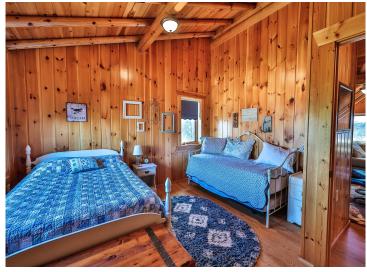

## **Description:**

This beautiful log home on Beauty Lake, just north of Park Rapids, is the perfect Up North getaway. Thoughtfully crafted with quality throughout, it features 4 bedrooms and 3 bathrooms. The main level offers an updated kitchen, cozy living room with stone fireplace, one bedroom, a full bath, and access to a full-length covered lakeside deck with peaceful views. Upstairs you'll find two more bedrooms, a bathroom, and a relaxing sitting area. The walk-out lower level includes another bedroom, bathroom, utility room, and a spacious family room that opens to a gently sloping yard down to the lake. Set on 3.1 acres, this property offers privacy and space to enjoy the outdoors. Beauty Lake is a 55-acre clear water lake with a max depth of 53 feet—ideal for fishing and quiet days on the water. A finished, heated 24x36 garage provides excellent storage. Located just 2.7 miles from Itasca State Park, this home is true Northwoods living.