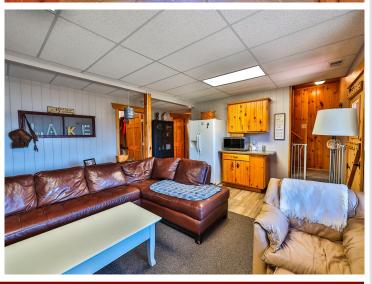

## **Description:**

This beautiful log home on Beauty Lake, just north of Park Rapids, is the perfect Up North getaway. Thoughtfully crafted with quality throughout, it features 4 bedrooms and 3 bathrooms. The main level offers an updated kitchen, cozy living room with stone fireplace, one bedroom, a full bath, and access to a full-length covered lakeside deck with peaceful views. Upstairs you'll find two more bedrooms, a bathroom, and a relaxing sitting area. The walk-out lower level includes another bedroom, bathroom, utility room, and a spacious family room that opens to a gently sloping yard down to the lake. Set on 3.1 acres, this property offers privacy and space to enjoy the outdoors. Beauty Lake is a 55-acre clear water lake with a max depth of 53 feet—ideal for fishing and quiet days on the water. A finished, heated 24x36 garage provides excellent storage. Located just 2.7 miles from Itasca State Park, this home is true Northwoods living.