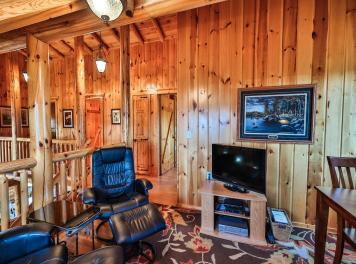

## **Description:**

This beautiful log home on Beauty Lake, just north of Park Rapids, is the perfect Up North getaway. Thoughtfully crafted with quality throughout, it features 4 bedrooms and 3 bathrooms. The main level offers an updated kitchen, cozy living room with stone fireplace, one bedroom, a full bath, and access to a full-length covered lakeside deck with peaceful views. Upstairs you'll find two more bedrooms, a bathroom, and a relaxing sitting area. The walk-out lower level includes another bedroom, bathroom, utility room, and a spacious family room that opens to a gently sloping yard down to the lake. Set on 3.1 acres, this property offers privacy and space to enjoy the outdoors. Beauty Lake is a 55-acre clear water lake with a max depth of 53 feet—ideal for fishing and quiet days on the water. A finished, heated 24x36 garage provides excellent storage. Located just 2.7 miles from Itasca State Park, this home is true Northwoods living.