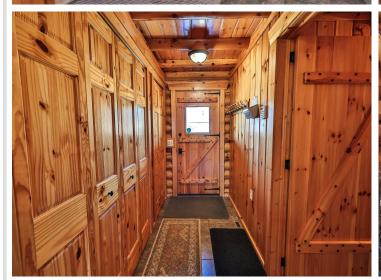

## **Description:**

This beautiful log home on Beauty Lake, just north of Park Rapids, is the perfect Up North getaway. Thoughtfully crafted with quality throughout, it features 4 bedrooms and 3 bathrooms. The main level offers an updated kitchen, cozy living room with stone fireplace, one bedroom, a full bath, and access to a full-length covered lakeside deck with peaceful views. Upstairs you'll find two more bedrooms, a bathroom, and a relaxing sitting area. The walk-out lower level includes another bedroom, bathroom, utility room, and a spacious family room that opens to a gently sloping yard down to the lake. Set on 3.1 acres, this property offers privacy and space to enjoy the outdoors. Beauty Lake is a 55-acre clear water lake with a max depth of 53 feet—ideal for fishing and quiet days on the water. A finished, heated 24x36 garage provides excellent storage. Located just 2.7 miles from Itasca State Park, this home is true Northwoods living.