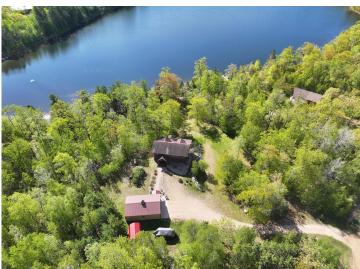

## **Description:**

This beautiful log home on Beauty Lake, just north of Park Rapids, is the perfect Up North getaway. Thoughtfully crafted with quality throughout, it features 4 bedrooms and 3 bathrooms. The main level offers an updated kitchen, cozy living room with stone fireplace, one bedroom, a full bath, and access to a full-length covered lakeside deck with peaceful views. Upstairs you'll find two more bedrooms, a bathroom, and a relaxing sitting area. The walk-out lower level includes another bedroom, bathroom, utility room, and a spacious family room that opens to a gently sloping yard down to the lake. Set on 3.1 acres, this property offers privacy and space to enjoy the outdoors. Beauty Lake is a 55-acre clear water lake with a max depth of 53 feet—ideal for fishing and quiet days on the water. A finished, heated 24x36 garage provides excellent storage. Located just 2.7 miles from Itasca State Park, this home is true Northwoods living.