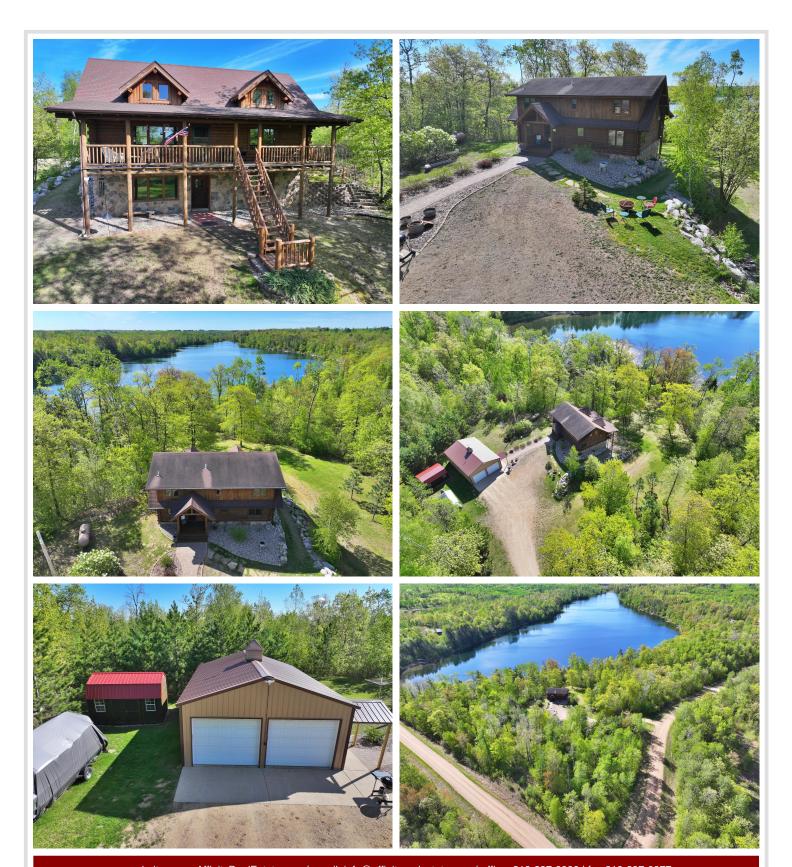

## **Description:**

This beautiful log home on Beauty Lake, just north of Park Rapids, is the perfect Up North getaway. Thoughtfully crafted with quality throughout, it features 4 bedrooms and 3 bathrooms. The main level offers an updated kitchen, cozy living room with stone fireplace, one bedroom, a full bath, and access to a full-length covered lakeside deck with peaceful views. Upstairs you'll find two more bedrooms, a bathroom, and a relaxing sitting area. The walk-out lower level includes another bedroom, bathroom, utility room, and a spacious family room that opens to a gently sloping yard down to the lake. Set on 3.1 acres, this property offers privacy and space to enjoy the outdoors. Beauty Lake is a 55-acre clear water lake with a max depth of 53 feet—ideal for fishing and quiet days on the water. A finished, heated 24x36 garage provides excellent storage. Located just 2.7 miles from Itasca State Park, this home is true Northwoods living.