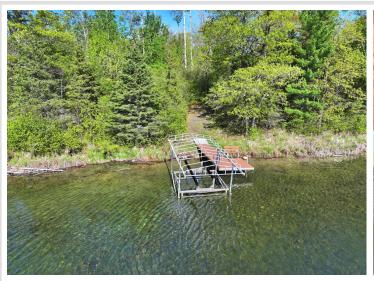

## **Description:**

This beautiful log home on Beauty Lake, just north of Park Rapids, is the perfect Up North getaway. Thoughtfully crafted with quality throughout, it features 4 bedrooms and 3 bathrooms. The main level offers an updated kitchen, cozy living room with stone fireplace, one bedroom, a full bath, and access to a full-length covered lakeside deck with peaceful views. Upstairs you'll find two more bedrooms, a bathroom, and a relaxing sitting area. The walk-out lower level includes another bedroom, bathroom, utility room, and a spacious family room that opens to a gently sloping yard down to the lake. Set on 3.1 acres, this property offers privacy and space to enjoy the outdoors. Beauty Lake is a 55-acre clear water lake with a max depth of 53 feet—ideal for fishing and quiet days on the water. A finished, heated 24x36 garage provides excellent storage. Located just 2.7 miles from Itasca State Park, this home is true Northwoods living.