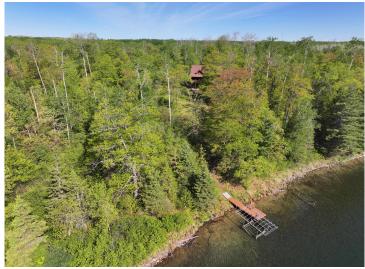

## **Description:**

This beautiful log home on Beauty Lake, just north of Park Rapids, is the perfect Up North getaway. Thoughtfully crafted with quality throughout, it features 4 bedrooms and 3 bathrooms. The main level offers an updated kitchen, cozy living room with stone fireplace, one bedroom, a full bath, and access to a full-length covered lakeside deck with peaceful views. Upstairs you'll find two more bedrooms, a bathroom, and a relaxing sitting area. The walk-out lower level includes another bedroom, bathroom, utility room, and a spacious family room that opens to a gently sloping yard down to the lake. Set on 3.1 acres, this property offers privacy and space to enjoy the outdoors. Beauty Lake is a 55-acre clear water lake with a max depth of 53 feet—ideal for fishing and quiet days on the water. A finished, heated 24x36 garage provides excellent storage. Located just 2.7 miles from Itasca State Park, this home is true Northwoods living.