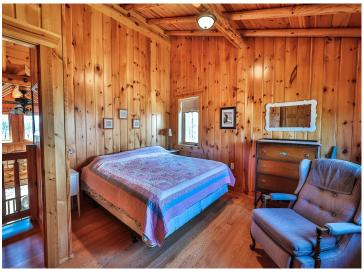

## **Description:**

This beautiful log home on Beauty Lake, just north of Park Rapids, is the perfect Up North getaway. Thoughtfully crafted with quality throughout, it features 4 bedrooms and 3 bathrooms. The main level offers an updated kitchen, cozy living room with stone fireplace, one bedroom, a full bath, and access to a full-length covered lakeside deck with peaceful views. Upstairs you'll find two more bedrooms, a bathroom, and a relaxing sitting area. The walk-out lower level includes another bedroom, bathroom, utility room, and a spacious family room that opens to a gently sloping yard down to the lake. Set on 3.1 acres, this property offers privacy and space to enjoy the outdoors. Beauty Lake is a 55-acre clear water lake with a max depth of 53 feet—ideal for fishing and quiet days on the water. A finished, heated 24x36 garage provides excellent storage. Located just 2.7 miles from Itasca State Park, this home is true Northwoods living.