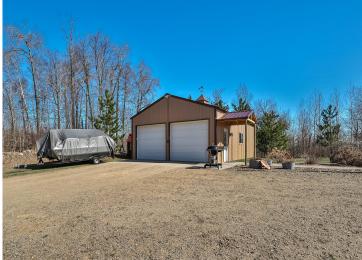

## **Description:**

This beautiful log home on Beauty Lake, just north of Park Rapids, is the perfect Up North getaway. Thoughtfully crafted with quality throughout, it features 4 bedrooms and 3 bathrooms. The main level offers an updated kitchen, cozy living room with stone fireplace, one bedroom, a full bath, and access to a full-length covered lakeside deck with peaceful views. Upstairs you'll find two more bedrooms, a bathroom, and a relaxing sitting area. The walk-out lower level includes another bedroom, bathroom, utility room, and a spacious family room that opens to a gently sloping yard down to the lake. Set on 3.1 acres, this property offers privacy and space to enjoy the outdoors. Beauty Lake is a 55-acre clear water lake with a max depth of 53 feet—ideal for fishing and quiet days on the water. A finished, heated 24x36 garage provides excellent storage. Located just 2.7 miles from Itasca State Park, this home is true Northwoods living.