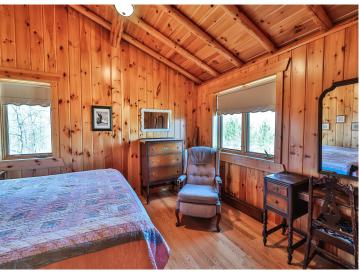

## **Description:**

This beautiful log home on Beauty Lake, just north of Park Rapids, is the perfect Up North getaway. Thoughtfully crafted with quality throughout, it features 4 bedrooms and 3 bathrooms. The main level offers an updated kitchen, cozy living room with stone fireplace, one bedroom, a full bath, and access to a full-length covered lakeside deck with peaceful views. Upstairs you'll find two more bedrooms, a bathroom, and a relaxing sitting area. The walk-out lower level includes another bedroom, bathroom, utility room, and a spacious family room that opens to a gently sloping yard down to the lake. Set on 3.1 acres, this property offers privacy and space to enjoy the outdoors. Beauty Lake is a 55-acre clear water lake with a max depth of 53 feet—ideal for fishing and quiet days on the water. A finished, heated 24x36 garage provides excellent storage. Located just 2.7 miles from Itasca State Park, this home is true Northwoods living.