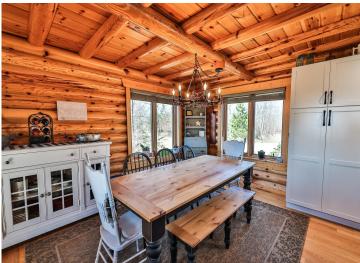

## **Description:**

This beautiful log home on Beauty Lake, just north of Park Rapids, is the perfect Up North getaway. Thoughtfully crafted with quality throughout, it features 4 bedrooms and 3 bathrooms. The main level offers an updated kitchen, cozy living room with stone fireplace, one bedroom, a full bath, and access to a full-length covered lakeside deck with peaceful views. Upstairs you'll find two more bedrooms, a bathroom, and a relaxing sitting area. The walk-out lower level includes another bedroom, bathroom, utility room, and a spacious family room that opens to a gently sloping yard down to the lake. Set on 3.1 acres, this property offers privacy and space to enjoy the outdoors. Beauty Lake is a 55-acre clear water lake with a max depth of 53 feet—ideal for fishing and quiet days on the water. A finished, heated 24x36 garage provides excellent storage. Located just 2.7 miles from Itasca State Park, this home is true Northwoods living.