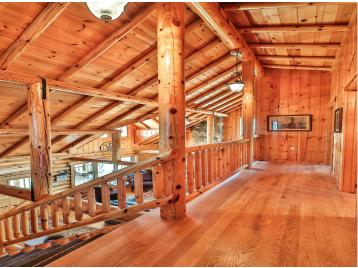

## **Description:**

This beautiful log home on Beauty Lake, just north of Park Rapids, is the perfect Up North getaway. Thoughtfully crafted with quality throughout, it features 4 bedrooms and 3 bathrooms. The main level offers an updated kitchen, cozy living room with stone fireplace, one bedroom, a full bath, and access to a full-length covered lakeside deck with peaceful views. Upstairs you'll find two more bedrooms, a bathroom, and a relaxing sitting area. The walk-out lower level includes another bedroom, bathroom, utility room, and a spacious family room that opens to a gently sloping yard down to the lake. Set on 3.1 acres, this property offers privacy and space to enjoy the outdoors. Beauty Lake is a 55-acre clear water lake with a max depth of 53 feet—ideal for fishing and quiet days on the water. A finished, heated 24x36 garage provides excellent storage. Located just 2.7 miles from Itasca State Park, this home is true Northwoods living.