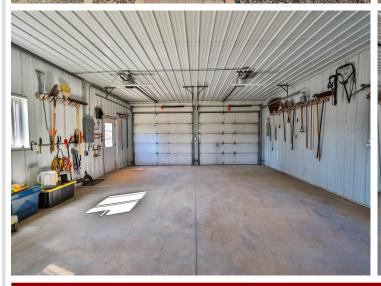

## **Description:**

This beautiful log home on Beauty Lake, just north of Park Rapids, is the perfect Up North getaway. Thoughtfully crafted with quality throughout, it features 4 bedrooms and 3 bathrooms. The main level offers an updated kitchen, cozy living room with stone fireplace, one bedroom, a full bath, and access to a full-length covered lakeside deck with peaceful views. Upstairs you'll find two more bedrooms, a bathroom, and a relaxing sitting area. The walk-out lower level includes another bedroom, bathroom, utility room, and a spacious family room that opens to a gently sloping yard down to the lake. Set on 3.1 acres, this property offers privacy and space to enjoy the outdoors. Beauty Lake is a 55-acre clear water lake with a max depth of 53 feet—ideal for fishing and quiet days on the water. A finished, heated 24x36 garage provides excellent storage. Located just 2.7 miles from Itasca State Park, this home is true Northwoods living.