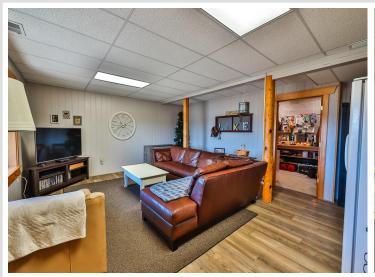

## **Description:**

This beautiful log home on Beauty Lake, just north of Park Rapids, is the perfect Up North getaway. Thoughtfully crafted with quality throughout, it features 4 bedrooms and 3 bathrooms. The main level offers an updated kitchen, cozy living room with stone fireplace, one bedroom, a full bath, and access to a full-length covered lakeside deck with peaceful views. Upstairs you'll find two more bedrooms, a bathroom, and a relaxing sitting area. The walk-out lower level includes another bedroom, bathroom, utility room, and a spacious family room that opens to a gently sloping yard down to the lake. Set on 3.1 acres, this property offers privacy and space to enjoy the outdoors. Beauty Lake is a 55-acre clear water lake with a max depth of 53 feet—ideal for fishing and quiet days on the water. A finished, heated 24x36 garage provides excellent storage. Located just 2.7 miles from Itasca State Park, this home is true Northwoods living.