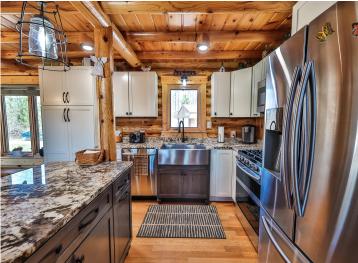

## **Description:**

This beautiful log home on Beauty Lake, just north of Park Rapids, is the perfect Up North getaway. Thoughtfully crafted with quality throughout, it features 4 bedrooms and 3 bathrooms. The main level offers an updated kitchen, cozy living room with stone fireplace, one bedroom, a full bath, and access to a full-length covered lakeside deck with peaceful views. Upstairs you'll find two more bedrooms, a bathroom, and a relaxing sitting area. The walk-out lower level includes another bedroom, bathroom, utility room, and a spacious family room that opens to a gently sloping yard down to the lake. Set on 3.1 acres, this property offers privacy and space to enjoy the outdoors. Beauty Lake is a 55-acre clear water lake with a max depth of 53 feet—ideal for fishing and quiet days on the water. A finished, heated 24x36 garage provides excellent storage. Located just 2.7 miles from Itasca State Park, this home is true Northwoods living.