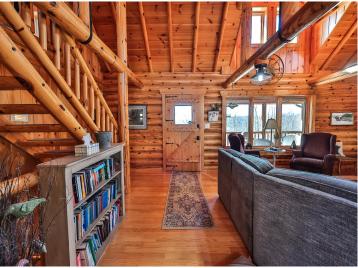

## **Description:**

This beautiful log home on Beauty Lake, just north of Park Rapids, is the perfect Up North getaway. Thoughtfully crafted with quality throughout, it features 4 bedrooms and 3 bathrooms. The main level offers an updated kitchen, cozy living room with stone fireplace, one bedroom, a full bath, and access to a full-length covered lakeside deck with peaceful views. Upstairs you'll find two more bedrooms, a bathroom, and a relaxing sitting area. The walk-out lower level includes another bedroom, bathroom, utility room, and a spacious family room that opens to a gently sloping yard down to the lake. Set on 3.1 acres, this property offers privacy and space to enjoy the outdoors. Beauty Lake is a 55-acre clear water lake with a max depth of 53 feet—ideal for fishing and quiet days on the water. A finished, heated 24x36 garage provides excellent storage. Located just 2.7 miles from Itasca State Park, this home is true Northwoods living.