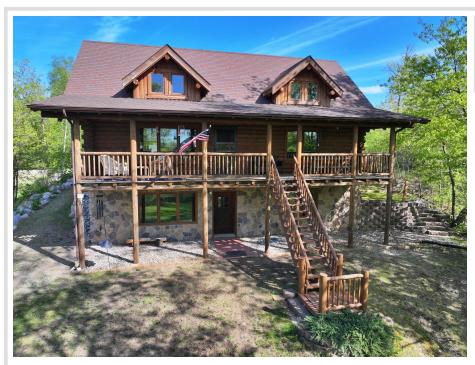

## **Description:**

This beautiful log home on Beauty Lake, just north of Park Rapids, is the perfect Up North getaway. Thoughtfully crafted with quality throughout, it features 4 bedrooms and 3 bathrooms. The main level offers an updated kitchen, cozy living room with stone fireplace, one bedroom, a full bath, and access to a full-length covered lakeside deck with peaceful views. Upstairs you'll find two more bedrooms, a bathroom, and a relaxing sitting area. The walk-out lower level includes another bedroom, bathroom, utility room, and a spacious family room that opens to a gently sloping yard down to the lake. Set on 3.1 acres, this property offers privacy and space to enjoy the outdoors. Beauty Lake is a 55-acre clear water lake with a max depth of 53 feet—ideal for fishing and quiet days on the water. A finished, heated 24x36 garage provides excellent storage. Located just 2.7 miles from Itasca State Park, this home is true Northwoods living.