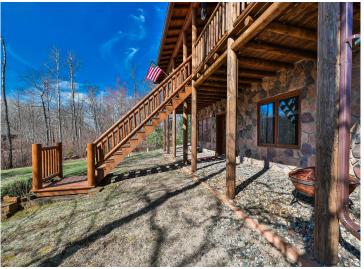

## **Description:**

This beautiful log home on Beauty Lake, just north of Park Rapids, is the perfect Up North getaway. Thoughtfully crafted with quality throughout, it features 4 bedrooms and 3 bathrooms. The main level offers an updated kitchen, cozy living room with stone fireplace, one bedroom, a full bath, and access to a full-length covered lakeside deck with peaceful views. Upstairs you'll find two more bedrooms, a bathroom, and a relaxing sitting area. The walk-out lower level includes another bedroom, bathroom, utility room, and a spacious family room that opens to a gently sloping yard down to the lake. Set on 3.1 acres, this property offers privacy and space to enjoy the outdoors. Beauty Lake is a 55-acre clear water lake with a max depth of 53 feet—ideal for fishing and quiet days on the water. A finished, heated 24x36 garage provides excellent storage. Located just 2.7 miles from Itasca State Park, this home is true Northwoods living.