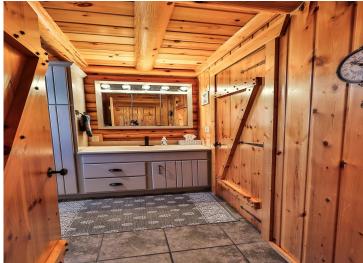

## **Description:**

This beautiful log home on Beauty Lake, just north of Park Rapids, is the perfect Up North getaway. Thoughtfully crafted with quality throughout, it features 4 bedrooms and 3 bathrooms. The main level offers an updated kitchen, cozy living room with stone fireplace, one bedroom, a full bath, and access to a full-length covered lakeside deck with peaceful views. Upstairs you'll find two more bedrooms, a bathroom, and a relaxing sitting area. The walk-out lower level includes another bedroom, bathroom, utility room, and a spacious family room that opens to a gently sloping yard down to the lake. Set on 3.1 acres, this property offers privacy and space to enjoy the outdoors. Beauty Lake is a 55-acre clear water lake with a max depth of 53 feet—ideal for fishing and quiet days on the water. A finished, heated 24x36 garage provides excellent storage. Located just 2.7 miles from Itasca State Park, this home is true Northwoods living.