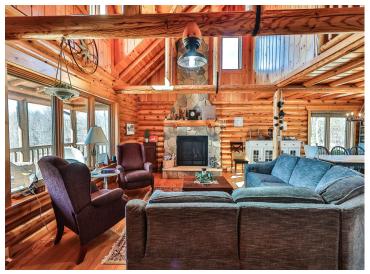

## **Description:**

This beautiful log home on Beauty Lake, just north of Park Rapids, is the perfect Up North getaway. Thoughtfully crafted with quality throughout, it features 4 bedrooms and 3 bathrooms. The main level offers an updated kitchen, cozy living room with stone fireplace, one bedroom, a full bath, and access to a full-length covered lakeside deck with peaceful views. Upstairs you'll find two more bedrooms, a bathroom, and a relaxing sitting area. The walk-out lower level includes another bedroom, bathroom, utility room, and a spacious family room that opens to a gently sloping yard down to the lake. Set on 3.1 acres, this property offers privacy and space to enjoy the outdoors. Beauty Lake is a 55-acre clear water lake with a max depth of 53 feet—ideal for fishing and quiet days on the water. A finished, heated 24x36 garage provides excellent storage. Located just 2.7 miles from Itasca State Park, this home is true Northwoods living.