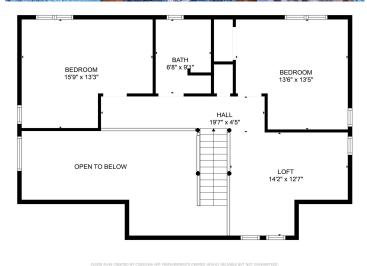

MLS 6705398 Lake Home

\$625,000

2,743 sq ft 4 bedrooms 3 baths

34652 Moose Trail Park Rapids MN 56470

Waterfront: Beauty Lake (Lake

Alice Twp.)

Status: Active

## **Description:**

This beautiful log home on Beauty Lake, just north of Park Rapids, is the perfect Up North getaway. Thoughtfully crafted with quality throughout, it features 4 bedrooms and 3 bathrooms. The main level offers an updated kitchen, cozy living room with stone fireplace, one bedroom, a full bath, and access to a full-length covered lakeside deck with peaceful views. Upstairs you'll find two more bedrooms, a bathroom, and a relaxing sitting area. The walk-out lower level includes another bedroom, bathroom, utility room, and a spacious family room that opens to a gently sloping yard down to the lake. Set on 3.1 acres, this property offers privacy and space to enjoy the outdoors. Beauty Lake is a 55-acre clear water lake with a max depth of 53 feet—ideal for fishing and quiet days on the water. A finished, heated 24x36 garage provides excellent storage. Located just 2.7 miles from Itasca State Park, this home is true Northwoods living.