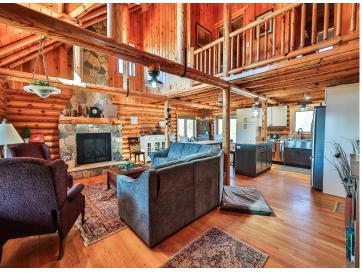

## **Description:**

This beautiful log home on Beauty Lake, just north of Park Rapids, is the perfect Up North getaway. Thoughtfully crafted with quality throughout, it features 4 bedrooms and 3 bathrooms. The main level offers an updated kitchen, cozy living room with stone fireplace, one bedroom, a full bath, and access to a full-length covered lakeside deck with peaceful views. Upstairs you'll find two more bedrooms, a bathroom, and a relaxing sitting area. The walk-out lower level includes another bedroom, bathroom, utility room, and a spacious family room that opens to a gently sloping yard down to the lake. Set on 3.1 acres, this property offers privacy and space to enjoy the outdoors. Beauty Lake is a 55-acre clear water lake with a max depth of 53 feet—ideal for fishing and quiet days on the water. A finished, heated 24x36 garage provides excellent storage. Located just 2.7 miles from Itasca State Park, this home is true Northwoods living.