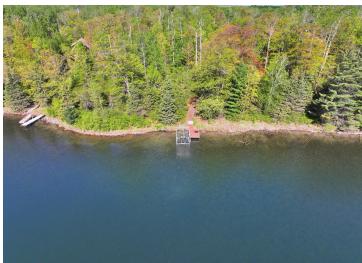

## **Description:**

This beautiful log home on Beauty Lake, just north of Park Rapids, is the perfect Up North getaway. Thoughtfully crafted with quality throughout, it features 4 bedrooms and 3 bathrooms. The main level offers an updated kitchen, cozy living room with stone fireplace, one bedroom, a full bath, and access to a full-length covered lakeside deck with peaceful views. Upstairs you'll find two more bedrooms, a bathroom, and a relaxing sitting area. The walk-out lower level includes another bedroom, bathroom, utility room, and a spacious family room that opens to a gently sloping yard down to the lake. Set on 3.1 acres, this property offers privacy and space to enjoy the outdoors. Beauty Lake is a 55-acre clear water lake with a max depth of 53 feet—ideal for fishing and quiet days on the water. A finished, heated 24x36 garage provides excellent storage. Located just 2.7 miles from Itasca State Park, this home is true Northwoods living.