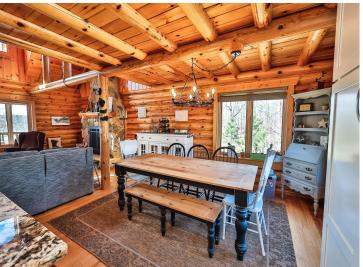

## **Description:**

This beautiful log home on Beauty Lake, just north of Park Rapids, is the perfect Up North getaway. Thoughtfully crafted with quality throughout, it features 4 bedrooms and 3 bathrooms. The main level offers an updated kitchen, cozy living room with stone fireplace, one bedroom, a full bath, and access to a full-length covered lakeside deck with peaceful views. Upstairs you'll find two more bedrooms, a bathroom, and a relaxing sitting area. The walk-out lower level includes another bedroom, bathroom, utility room, and a spacious family room that opens to a gently sloping yard down to the lake. Set on 3.1 acres, this property offers privacy and space to enjoy the outdoors. Beauty Lake is a 55-acre clear water lake with a max depth of 53 feet—ideal for fishing and quiet days on the water. A finished, heated 24x36 garage provides excellent storage. Located just 2.7 miles from Itasca State Park, this home is true Northwoods living.