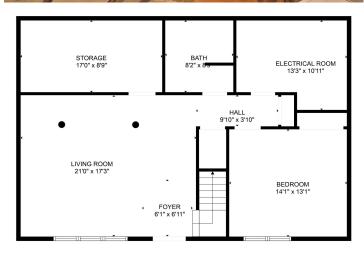

## **Description:**

This beautiful log home on Beauty Lake, just north of Park Rapids, is the perfect Up North getaway. Thoughtfully crafted with quality throughout, it features 4 bedrooms and 3 bathrooms. The main level offers an updated kitchen, cozy living room with stone fireplace, one bedroom, a full bath, and access to a full-length covered lakeside deck with peaceful views. Upstairs you'll find two more bedrooms, a bathroom, and a relaxing sitting area. The walk-out lower level includes another bedroom, bathroom, utility room, and a spacious family room that opens to a gently sloping yard down to the lake. Set on 3.1 acres, this property offers privacy and space to enjoy the outdoors. Beauty Lake is a 55-acre clear water lake with a max depth of 53 feet—ideal for fishing and quiet days on the water. A finished, heated 24x36 garage provides excellent storage. Located just 2.7 miles from Itasca State Park, this home is true Northwoods living.