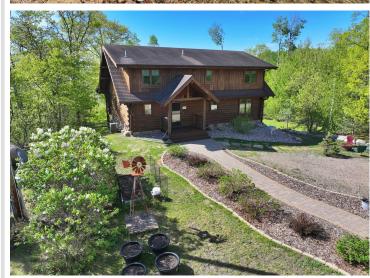

## **Description:**

This beautiful log home on Beauty Lake, just north of Park Rapids, is the perfect Up North getaway. Thoughtfully crafted with quality throughout, it features 4 bedrooms and 3 bathrooms. The main level offers an updated kitchen, cozy living room with stone fireplace, one bedroom, a full bath, and access to a full-length covered lakeside deck with peaceful views. Upstairs you'll find two more bedrooms, a bathroom, and a relaxing sitting area. The walk-out lower level includes another bedroom, bathroom, utility room, and a spacious family room that opens to a gently sloping yard down to the lake. Set on 3.1 acres, this property offers privacy and space to enjoy the outdoors. Beauty Lake is a 55-acre clear water lake with a max depth of 53 feet—ideal for fishing and quiet days on the water. A finished, heated 24x36 garage provides excellent storage. Located just 2.7 miles from Itasca State Park, this home is true Northwoods living.