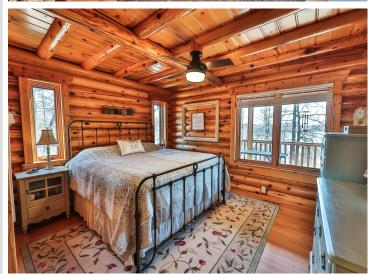

## **Description:**

This beautiful log home on Beauty Lake, just north of Park Rapids, is the perfect Up North getaway. Thoughtfully crafted with quality throughout, it features 4 bedrooms and 3 bathrooms. The main level offers an updated kitchen, cozy living room with stone fireplace, one bedroom, a full bath, and access to a full-length covered lakeside deck with peaceful views. Upstairs you'll find two more bedrooms, a bathroom, and a relaxing sitting area. The walk-out lower level includes another bedroom, bathroom, utility room, and a spacious family room that opens to a gently sloping yard down to the lake. Set on 3.1 acres, this property offers privacy and space to enjoy the outdoors. Beauty Lake is a 55-acre clear water lake with a max depth of 53 feet—ideal for fishing and quiet days on the water. A finished, heated 24x36 garage provides excellent storage. Located just 2.7 miles from Itasca State Park, this home is true Northwoods living.