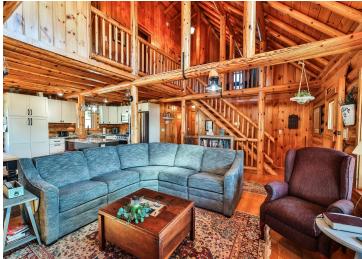

## **Description:**

This beautiful log home on Beauty Lake, just north of Park Rapids, is the perfect Up North getaway. Thoughtfully crafted with quality throughout, it features 4 bedrooms and 3 bathrooms. The main level offers an updated kitchen, cozy living room with stone fireplace, one bedroom, a full bath, and access to a full-length covered lakeside deck with peaceful views. Upstairs you'll find two more bedrooms, a bathroom, and a relaxing sitting area. The walk-out lower level includes another bedroom, bathroom, utility room, and a spacious family room that opens to a gently sloping yard down to the lake. Set on 3.1 acres, this property offers privacy and space to enjoy the outdoors. Beauty Lake is a 55-acre clear water lake with a max depth of 53 feet—ideal for fishing and quiet days on the water. A finished, heated 24x36 garage provides excellent storage. Located just 2.7 miles from Itasca State Park, this home is true Northwoods living.