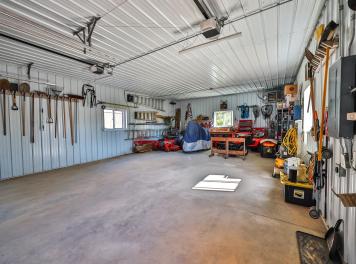

## **Description:**

This beautiful log home on Beauty Lake, just north of Park Rapids, is the perfect Up North getaway. Thoughtfully crafted with quality throughout, it features 4 bedrooms and 3 bathrooms. The main level offers an updated kitchen, cozy living room with stone fireplace, one bedroom, a full bath, and access to a full-length covered lakeside deck with peaceful views. Upstairs you'll find two more bedrooms, a bathroom, and a relaxing sitting area. The walk-out lower level includes another bedroom, bathroom, utility room, and a spacious family room that opens to a gently sloping yard down to the lake. Set on 3.1 acres, this property offers privacy and space to enjoy the outdoors. Beauty Lake is a 55-acre clear water lake with a max depth of 53 feet—ideal for fishing and quiet days on the water. A finished, heated 24x36 garage provides excellent storage. Located just 2.7 miles from Itasca State Park, this home is true Northwoods living.