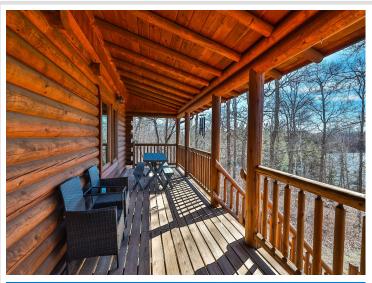

## **Description:**

This beautiful log home on Beauty Lake, just north of Park Rapids, is the perfect Up North getaway. Thoughtfully crafted with quality throughout, it features 4 bedrooms and 3 bathrooms. The main level offers an updated kitchen, cozy living room with stone fireplace, one bedroom, a full bath, and access to a full-length covered lakeside deck with peaceful views. Upstairs you'll find two more bedrooms, a bathroom, and a relaxing sitting area. The walk-out lower level includes another bedroom, bathroom, utility room, and a spacious family room that opens to a gently sloping yard down to the lake. Set on 3.1 acres, this property offers privacy and space to enjoy the outdoors. Beauty Lake is a 55-acre clear water lake with a max depth of 53 feet—ideal for fishing and quiet days on the water. A finished, heated 24x36 garage provides excellent storage. Located just 2.7 miles from Itasca State Park, this home is true Northwoods living.