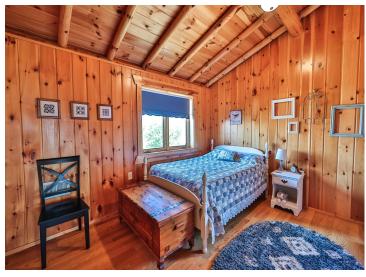

## **Description:**

This beautiful log home on Beauty Lake, just north of Park Rapids, is the perfect Up North getaway. Thoughtfully crafted with quality throughout, it features 4 bedrooms and 3 bathrooms. The main level offers an updated kitchen, cozy living room with stone fireplace, one bedroom, a full bath, and access to a full-length covered lakeside deck with peaceful views. Upstairs you'll find two more bedrooms, a bathroom, and a relaxing sitting area. The walk-out lower level includes another bedroom, bathroom, utility room, and a spacious family room that opens to a gently sloping yard down to the lake. Set on 3.1 acres, this property offers privacy and space to enjoy the outdoors. Beauty Lake is a 55-acre clear water lake with a max depth of 53 feet—ideal for fishing and quiet days on the water. A finished, heated 24x36 garage provides excellent storage. Located just 2.7 miles from Itasca State Park, this home is true Northwoods living.