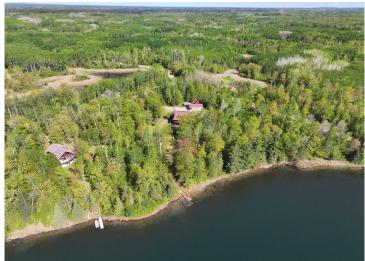

## **Description:**

This beautiful log home on Beauty Lake, just north of Park Rapids, is the perfect Up North getaway. Thoughtfully crafted with quality throughout, it features 4 bedrooms and 3 bathrooms. The main level offers an updated kitchen, cozy living room with stone fireplace, one bedroom, a full bath, and access to a full-length covered lakeside deck with peaceful views. Upstairs you'll find two more bedrooms, a bathroom, and a relaxing sitting area. The walk-out lower level includes another bedroom, bathroom, utility room, and a spacious family room that opens to a gently sloping yard down to the lake. Set on 3.1 acres, this property offers privacy and space to enjoy the outdoors. Beauty Lake is a 55-acre clear water lake with a max depth of 53 feet—ideal for fishing and quiet days on the water. A finished, heated 24x36 garage provides excellent storage. Located just 2.7 miles from Itasca State Park, this home is true Northwoods living.