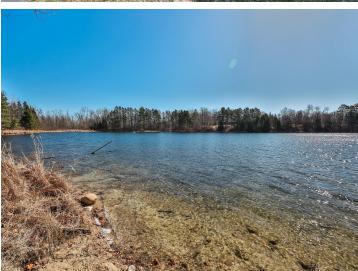

## **Description:**

This beautiful log home on Beauty Lake, just north of Park Rapids, is the perfect Up North getaway. Thoughtfully crafted with quality throughout, it features 4 bedrooms and 3 bathrooms. The main level offers an updated kitchen, cozy living room with stone fireplace, one bedroom, a full bath, and access to a full-length covered lakeside deck with peaceful views. Upstairs you'll find two more bedrooms, a bathroom, and a relaxing sitting area. The walk-out lower level includes another bedroom, bathroom, utility room, and a spacious family room that opens to a gently sloping yard down to the lake. Set on 3.1 acres, this property offers privacy and space to enjoy the outdoors. Beauty Lake is a 55-acre clear water lake with a max depth of 53 feet—ideal for fishing and quiet days on the water. A finished, heated 24x36 garage provides excellent storage. Located just 2.7 miles from Itasca State Park, this home is true Northwoods living.