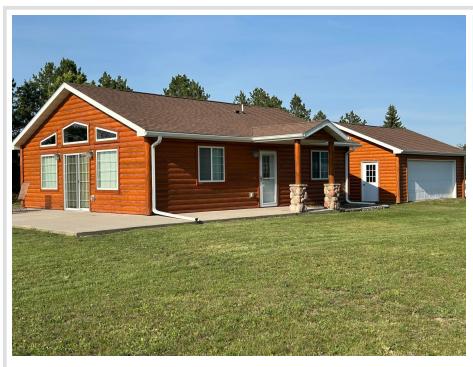

MLS 6705432 Lake Home

\$250,000

952 sq ft 2 bedrooms 1 baths

13492 Edgewood Lane Mentor MN 56736

Waterfront: Maple

Status: Active

## **Description:**

Discover the perfect blend of comfort and convenience with this delightful 2-bedroom, 1-bathroom home nestled on 1.5 acres right next to the serene Maple Lake. Whether you're seeking a year-round residence or a cozy weekend getaway, this property has something for everyone. Enjoy the benefits of association access to a beautiful beach, and take advantage of the opportunity to rent a boat slip to make the most of your lifestyle. The spacious lot offers a get away and room to enjoy

## **Additional Details:**

Year Built 2012 Lot Acres 1.59

154x444x150x481 Lot Dimensions

Garage Stalls School District 599 Taxes \$2,470 Taxes with Assessments \$2,470 Tax Year 2025