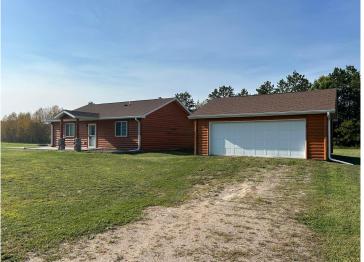

## **Additional Details:**

Year Built 2012 Lot Acres 1.59

154x444x150x481 Lot Dimensions

Garage Stalls School District 599 Taxes \$2,470 Taxes with Assessments \$2,470 Tax Year 2025

## **Additional Features:**

Basement: None Fuel: Electric Garage: 2 Heat: Baseboard, Ductless Mini-Split Sewer: Mound Septic Water: Well Air Conditioning: Ductless Mini-Split