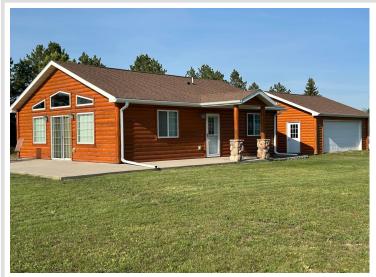

MLS 6705432 Lake Home

\$250,000

952 sq ft 2 bedrooms 1 baths

13492 Edgewood Lane Mentor MN 56736

Waterfront: Maple

Status: Active

## **Description:**

Discover the perfect blend of comfort and convenience with this delightful 2-bedroom, 1-bathroom home nestled on 1.5 acres right next to the serene Maple Lake. Whether you're seeking a year-round residence or a cozy weekend getaway, this property has something for everyone. Enjoy the benefits of association access to a beautiful beach, and take advantage of the opportunity to rent a boat slip to make the most of your lifestyle. The spacious lot offers a get away and room to enjoy

## **Additional Details:**

Year Built 2012 Lot Acres 1.59

154x444x150x481 Lot Dimensions

Garage Stalls School District 599 Taxes \$2,470 Taxes with Assessments \$2,470 Tax Year 2025