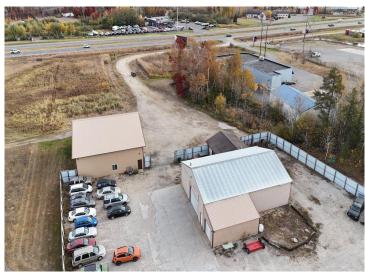

MLS 6705455 Commercial

\$725,000

16609 371 Highway Brainerd MN 56401

Status: Active

## **Additional Details:**

Year Built 2000

Lot Dimensions 286x470x203x662

Garage Stalls 6
School District 181
Taxes \$6,596
Taxes with Assessments \$6,596
Tax Year 2024

## **Driving Directions:**

West side of hwy 371 near Schroeder's appliance center.

Listed By: Parcel Real Estate Inc.

Affinity Real Estate Inc. participates in the Regional Multiple Listing Service of Minnesota, Inc Broker Reciprocity (sm) program, allowing us to display other broker's listings on our website. All properties are subject to prior sale, change or withdrawal.