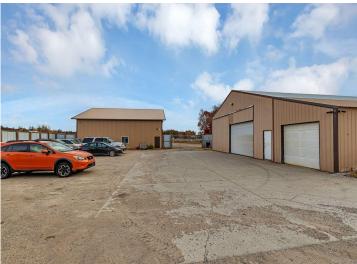

MLS 6705455 Commercial

\$725,000

16609 371 Highway Brainerd MN 56401

Status: Active

## **Additional Details:**

Year Built 2000

Lot Dimensions 286x470x203x662

Garage Stalls 6
School District 181
Taxes \$6,596
Taxes with Assessments \$6,596
Tax Year 2024

## **Additional Features:**

Fuel: Natural Gas Garage: 6 Heat: Forced Air Sewer: Private Sewer Water: Well