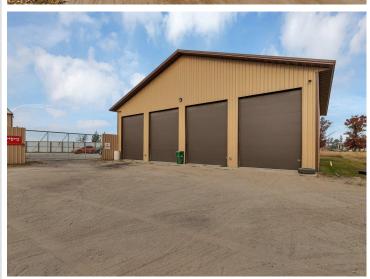

MLS 6705455 Commercial

\$725,000

16609 371 Highway Brainerd MN 56401

Status: Active

## **Additional Details:**

Year Built 2000

Lot Dimensions 286x470x203x662

Garage Stalls 6
School District 181
Taxes \$6,596
Taxes with Assessments \$6,596
Tax Year 2024

## **Additional Features:**

Fuel: Natural Gas Garage: 6 Heat: Forced Air Sewer: Private Sewer Water: Well