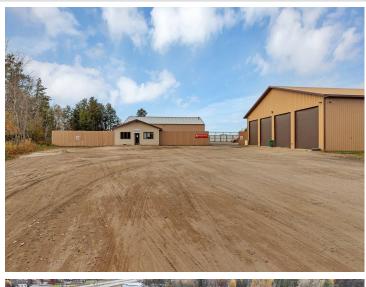

MLS 6705455 Commercial

\$725,000

16609 371 Highway Brainerd MN 56401

Status: Active

## **Additional Details:**

Year Built 2000

Lot Dimensions 286x470x203x662

Garage Stalls 6
School District 181
Taxes \$6,596
Taxes with Assessments \$6,596
Tax Year 2024

## **Additional Features:**

Fuel: Natural Gas Garage: 6 Heat: Forced Air Sewer: Private Sewer Water: Well