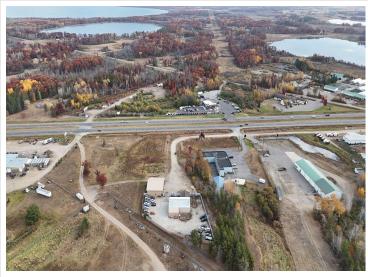

MLS 6705455 Commercial

\$725,000

16609 371 Highway Brainerd MN 56401

Status: Active

## **Driving Directions:**

West side of hwy 371 near Schroeder's appliance center.

Listed By: Parcel Real Estate Inc.

Affinity Real Estate Inc. participates in the Regional Multiple Listing Service of Minnesota, Inc Broker Reciprocity (sm) program, allowing us to display other broker's listings on our website. All properties are subject to prior sale, change or withdrawal.