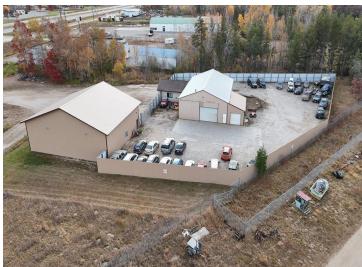

MLS 6705455 Commercial

\$725,000

16609 371 Highway Brainerd MN 56401

Status: Active

## **Additional Details:**

Year Built 2000

Lot Dimensions 286x470x203x662

Garage Stalls 6
School District 181
Taxes \$6,596
Taxes with Assessments \$6,596
Tax Year 2024

## **Additional Features:**

Fuel: Natural Gas Garage: 6 Heat: Forced Air Sewer: Private Sewer Water: Well