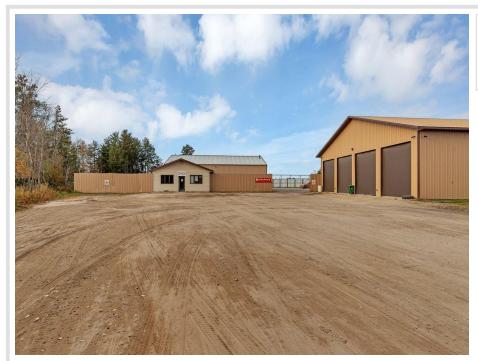

MLS 6705455 Commercial

\$725,000

16609 371 Highway Brainerd MN 56401

Status: Active

## **Additional Details:**

Year Built 2000

Lot Dimensions 286x470x203x662

Garage Stalls 6
School District 181
Taxes \$6,596
Taxes with Assessments \$6,596
Tax Year 2024

## **Additional Features:**

Fuel: Natural Gas Garage: 6 Heat: Forced Air Sewer: Private Sewer Water: Well