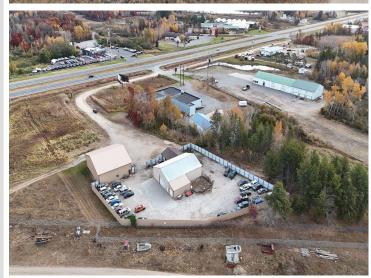

MLS 6705455 Commercial

\$725,000

16609 371 Highway Brainerd MN 56401

Status: Active

## **Additional Details:**

Year Built 2000

Lot Dimensions 286x470x203x662

Garage Stalls 6
School District 181
Taxes \$6,596
Taxes with Assessments \$6,596
Tax Year 2024

## **Driving Directions:**

West side of hwy 371 near Schroeder's appliance center.

Listed By: Parcel Real Estate Inc.

Affinity Real Estate Inc. participates in the Regional Multiple Listing Service of Minnesota, Inc Broker Reciprocity (sm) program, allowing us to display other broker's listings on our website. All properties are subject to prior sale, change or withdrawal.