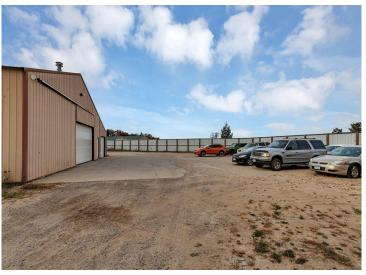

MLS 6705455 Commercial

\$725,000

16609 371 Highway Brainerd MN 56401

Status: Active

## **Additional Details:**

Year Built 2000

Lot Dimensions 286x470x203x662

Garage Stalls 6
School District 181
Taxes \$6,596
Taxes with Assessments \$6,596
Tax Year 2024

## **Additional Features:**

Fuel: Natural Gas Garage: 6 Heat: Forced Air Sewer: Private Sewer Water: Well