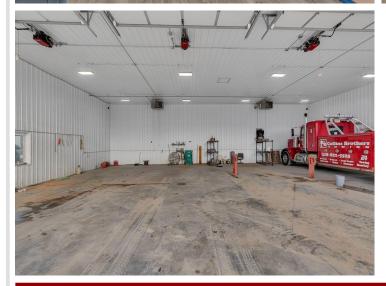

MLS 6705455 Commercial

\$725,000

16609 371 Highway Brainerd MN 56401

Status: Active

## **Additional Details:**

Year Built 2000

Lot Dimensions 286x470x203x662

Garage Stalls 6
School District 181
Taxes \$6,596
Taxes with Assessments \$6,596
Tax Year 2024

## **Additional Features:**

Fuel: Natural Gas Garage: 6 Heat: Forced Air Sewer: Private Sewer Water: Well