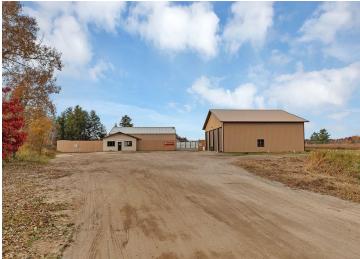

MLS 6705455 Commercial

\$725,000

16609 371 Highway Brainerd MN 56401

Status: Active

## **Additional Details:**

Year Built 2000

Lot Dimensions 286x470x203x662

Garage Stalls 6
School District 181
Taxes \$6,596
Taxes with Assessments \$6,596
Tax Year 2024

## **Additional Features:**

Fuel: Natural Gas Garage: 6 Heat: Forced Air Sewer: Private Sewer Water: Well