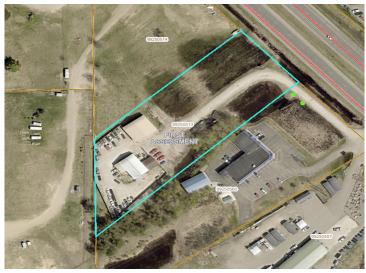

## **Additional Details:**

Year Built 2000

Lot Dimensions 286x470x203x662

Garage Stalls 6
School District 181
Taxes \$6,596
Taxes with Assessments \$6,596
Tax Year 2024

## **Driving Directions:**

West side of hwy 371 near Schroeder's appliance center.

Listed By: Parcel Real Estate Inc.

Affinity Real Estate Inc. participates in the Regional Multiple Listing Service of Minnesota, Inc Broker Reciprocity (sm) program, allowing us to display other broker's listings on our website. All properties are subject to prior sale, change or withdrawal.