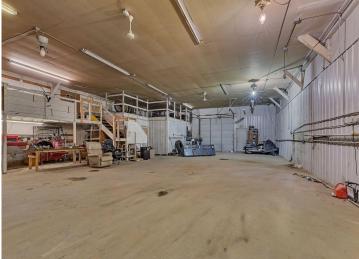

MLS 6705455 Commercial

\$725,000

16609 371 Highway Brainerd MN 56401

Status: Active

## **Additional Details:**

Year Built 2000

Lot Dimensions 286x470x203x662

Garage Stalls 6
School District 181
Taxes \$6,596
Taxes with Assessments \$6,596
Tax Year 2024

## **Additional Features:**

Fuel: Natural Gas Garage: 6 Heat: Forced Air Sewer: Private Sewer Water: Well