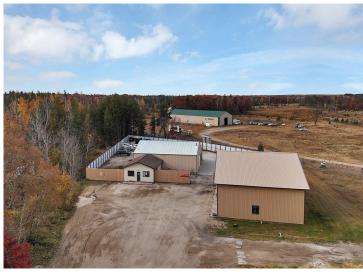

MLS 6705455 Commercial

\$725,000

16609 371 Highway Brainerd MN 56401

Status: Active

## **Additional Details:**

Year Built 2000

Lot Dimensions 286x470x203x662

Garage Stalls 6
School District 181
Taxes \$6,596
Taxes with Assessments \$6,596
Tax Year 2024

## **Additional Features:**

Fuel: Natural Gas Garage: 6 Heat: Forced Air Sewer: Private Sewer Water: Well