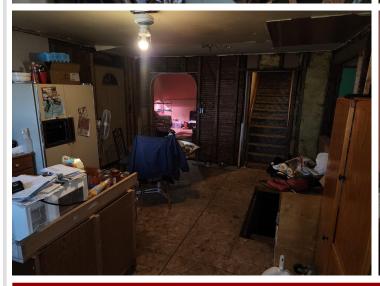

MLS 6705474 Residential

\$40,000

1,596 sq ft 2 bedrooms 2 baths

202 1st Street Wadena MN 56482

Status: Pending

## **Description:**

FIXER UPPEER .. This is a fantastic opportunity for those looking to purchase a property with great potential at a competitive price. Whether you're an investor seeking a high-return project, a buyer planning to add value through renovations, or someone looking for an affordable home with room for improvements, this property offers endless possibilities. Offered as-is, with no repairs or contingencies, it's ideal for cash buyers only, and a quick closing is preferred. All reasonable offers will be considered, but the buyer must conduct their own independent due diligence, evaluations, and inspections before submitting an offer.

## **Additional Details:**

Year Built 1905 Lot Acres 0.16 Lot Dimensions 70 x 100 School District 2155 Taxes \$1,244 Taxes with Assessments \$1.314 Tax Year 2025