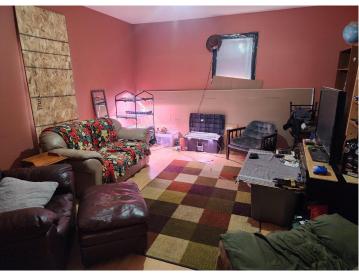

MLS 6705474 Residential

\$40,000

1,596 sq ft 2 bedrooms 2 baths

202 1st Street Wadena MN 56482

Status: Pending

## **Description:**

FIXER UPPEER .. This is a fantastic opportunity for those looking to purchase a property with great potential at a competitive price. Whether you're an investor seeking a high-return project, a buyer planning to add value through renovations, or someone looking for an affordable home with room for improvements, this property offers endless possibilities. Offered as-is, with no repairs or contingencies, it's ideal for cash buyers only, and a quick closing is preferred. All reasonable offers will be considered, but the buyer must conduct their own independent due diligence, evaluations, and inspections before submitting an offer.

## **Additional Details:**

Year Built 1905 Lot Acres 0.16 Lot Dimensions 70 x 100 School District 2155 Taxes \$1,244 Taxes with Assessments \$1.314 Tax Year 2025