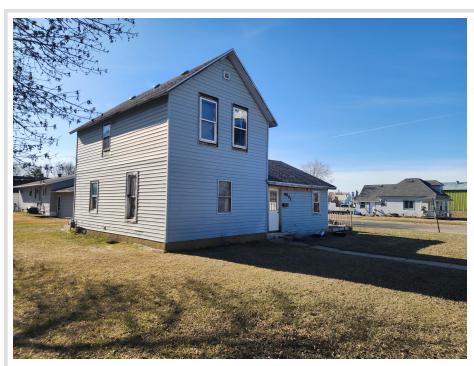

MLS 6705474 Residential

\$40,000

1,596 sq ft 2 bedrooms 2 baths

202 1st Street Wadena MN 56482

Status: Pending

## **Description:**

FIXER UPPEER .. This is a fantastic opportunity for those looking to purchase a property with great potential at a competitive price. Whether you're an investor seeking a high-return project, a buyer planning to add value through renovations, or someone looking for an affordable home with room for improvements, this property offers endless possibilities. Offered as-is, with no repairs or contingencies, it's ideal for cash buyers only, and a quick closing is preferred. All reasonable offers will be considered, but the buyer must conduct their own independent due diligence, evaluations, and inspections before submitting an offer.