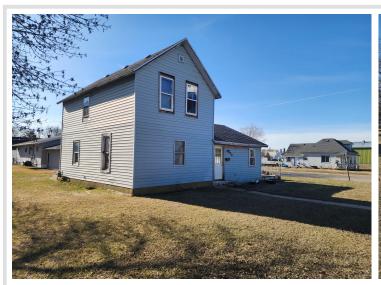

MLS 6705474 Residential

\$40,000

1,596 sq ft 2 bedrooms 2 baths

202 1st Street Wadena MN 56482

Status: Pending

## **Description:**

FIXER UPPEER .. This is a fantastic opportunity for those looking to purchase a property with great potential at a competitive price. Whether you're an investor seeking a high-return project, a buyer planning to add value through renovations, or someone looking for an affordable home with room for improvements, this property offers endless possibilities. Offered as-is, with no repairs or contingencies, it's ideal for cash buyers only, and a quick closing is preferred. All reasonable offers will be considered, but the buyer must conduct their own independent due diligence, evaluations, and inspections before submitting an offer.