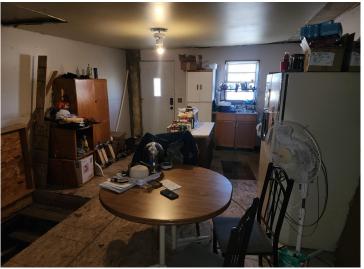

MLS 6705474 Residential

\$40,000

1,596 sq ft 2 bedrooms 2 baths

202 1st Street Wadena MN 56482

Status: Pending

## **Description:**

FIXER UPPEER .. This is a fantastic opportunity for those looking to purchase a property with great potential at a competitive price. Whether you're an investor seeking a high-return project, a buyer planning to add value through renovations, or someone looking for an affordable home with room for improvements, this property offers endless possibilities. Offered as-is, with no repairs or contingencies, it's ideal for cash buyers only, and a quick closing is preferred. All reasonable offers will be considered, but the buyer must conduct their own independent due diligence, evaluations, and inspections before submitting an offer.

## **Additional Details:**

Year Built 1905 Lot Acres 0.16 Lot Dimensions 70 x 100 School District 2155 Taxes \$1,244 Taxes with Assessments \$1.314 Tax Year 2025