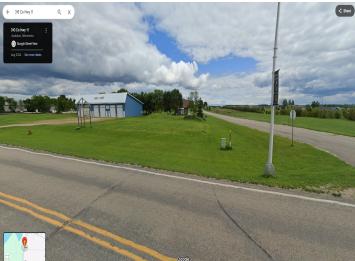

## **Description:**

This .60-acre corner lot with County Hwy 11 frontage offers convenient access to Hwy 10, making it an ideal location. City sewer and water available.

## **Driving Directions:**

From Hwy 10 head South on Co Hwy 11, East side corner lot. Hwy 11 and Partridge Street

Listed By: Re/Max Lakes Region

Affinity Real Estate Inc. participates in the Regional Multiple Listing Service of Minnesota, Inc Broker Reciprocity (sm) program, allowing us to display other broker's listings on our website. All properties are subject to prior sale, change or withdrawal.