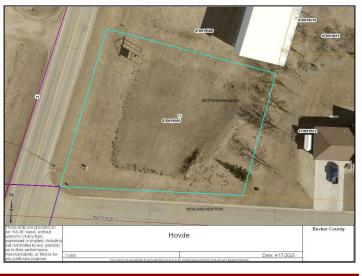

## **Description:**

This .60-acre corner lot with County Hwy 11 frontage offers convenient access to Hwy 10, making it an ideal location. City sewer and water available.

## **Additional Details:**

Lot Acres0.6Lot DimensionsIrrSchool District2889Taxes\$336Taxes with Assessments\$2,284Tax Year2025

## **Driving Directions:**

From Hwy 10 head South on Co Hwy 11, East side corner lot. Hwy 11 and Partridge Street

Listed By: Re/Max Lakes Region

Affinity Real Estate Inc. participates in the Regional Multiple Listing Service of Minnesota, Inc Broker Reciprocity (sm) program, allowing us to display other broker's listings on our website. All properties are subject to prior sale, change or withdrawal.