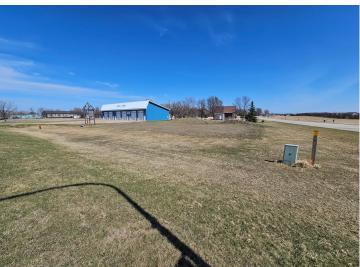

## **Description:**

This .60-acre corner lot with County Hwy 11 frontage offers convenient access to Hwy 10, making it an ideal location. City sewer and water available.

## **Driving Directions:**

From Hwy 10 head South on Co Hwy 11, East side corner lot. Hwy 11 and Partridge Street

Listed By: Re/Max Lakes Region

Affinity Real Estate Inc. participates in the Regional Multiple Listing Service of Minnesota, Inc Broker Reciprocity (sm) program, allowing us to display other broker's listings on our website. All properties are subject to prior sale, change or withdrawal.