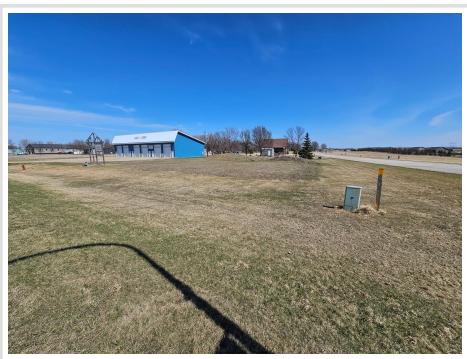

## **Description:**

This .60-acre corner lot with County Hwy 11 frontage offers convenient access to Hwy 10, making it an ideal location. City sewer and water available.

## **Driving Directions:**

From Hwy 10 head South on Co Hwy 11, East side corner lot. Hwy 11 and Partridge Street

Listed By: Re/Max Lakes Region

Affinity Real Estate Inc. participates in the Regional Multiple Listing Service of Minnesota, Inc Broker Reciprocity (sm) program, allowing us to display other broker's listings on our website. All properties are subject to prior sale, change or withdrawal.