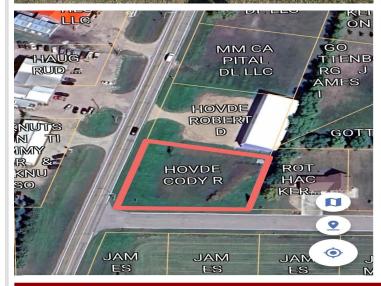

## **Description:**

This .60-acre corner lot with County Hwy 11 frontage offers convenient access to Hwy 10, making it an ideal location. City sewer and water available.

## **Driving Directions:**

From Hwy 10 head South on Co Hwy 11, East side corner lot. Hwy 11 and Partridge Street

Listed By: Re/Max Lakes Region

Affinity Real Estate Inc. participates in the Regional Multiple Listing Service of Minnesota, Inc Broker Reciprocity (sm) program, allowing us to display other broker's listings on our website. All properties are subject to prior sale, change or withdrawal.