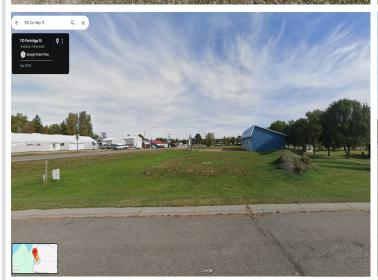

## **Description:**

This .60-acre corner lot with County Hwy 11 frontage offers convenient access to Hwy 10, making it an ideal location. City sewer and water available.