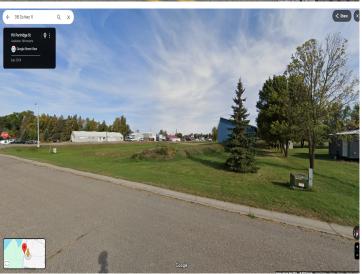

## **Description:**

This .60-acre corner lot with County Hwy 11 frontage offers convenient access to Hwy 10, making it an ideal location. City sewer and water available.