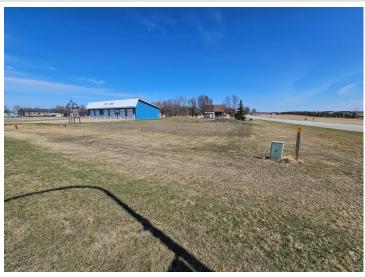

## **Description:**

This .60-acre corner lot with County Hwy 11 frontage offers convenient access to Hwy 10, making it an ideal location. City sewer and water available.

## **Driving Directions:**

From Hwy 10 head South on Co Hwy 11, East side corner lot. Hwy 11 and Partridge Street

Listed By: Re/Max Lakes Region

Affinity Real Estate Inc. participates in the Regional Multiple Listing Service of Minnesota, Inc Broker Reciprocity (sm) program, allowing us to display other broker's listings on our website. All properties are subject to prior sale, change or withdrawal.