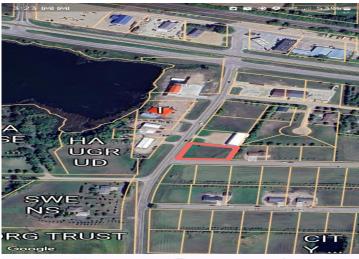

## **Description:**

This .60-acre corner lot with County Hwy 11 frontage offers convenient access to Hwy 10, making it an ideal location. City sewer and water available.

## **Driving Directions:**

From Hwy 10 head South on Co Hwy 11, East side corner lot. Hwy 11 and Partridge Street

Listed By: Re/Max Lakes Region

Affinity Real Estate Inc. participates in the Regional Multiple Listing Service of Minnesota, Inc Broker Reciprocity (sm) program, allowing us to display other broker's listings on our website. All properties are subject to prior sale, change or withdrawal.