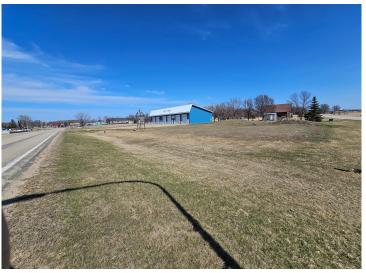

## **Description:**

This .60-acre corner lot with County Hwy 11 frontage offers convenient access to Hwy 10, making it an ideal location. City sewer and water available.

## **Driving Directions:**

From Hwy 10 head South on Co Hwy 11, East side corner lot. Hwy 11 and Partridge Street

Listed By: Re/Max Lakes Region

Affinity Real Estate Inc. participates in the Regional Multiple Listing Service of Minnesota, Inc Broker Reciprocity (sm) program, allowing us to display other broker's listings on our website. All properties are subject to prior sale, change or withdrawal.