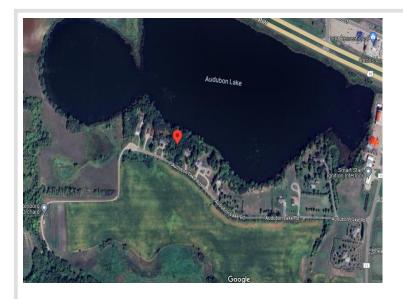

## **Description:**

Beautiful wooded lake lot, with 161 ft of shoreline, must see. Mature trees. Country living at the edge of town with lake view.

## **Driving Directions:**

From Audubon on hwy #10, go south on #11 for approximately 1/4 mile then right on Audubon Lake Road

Listed By: Jack Chivers Realty

Affinity Real Estate Inc. participates in the Regional Multiple Listing Service of Minnesota, Inc Broker Reciprocity (sm) program, allowing us to display other broker's listings on our website. All properties are subject to prior sale, change or withdrawal.