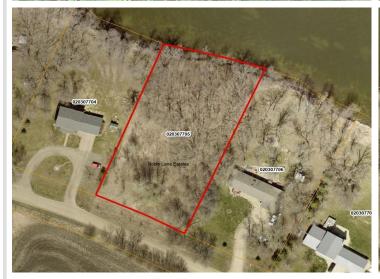

## **Description:**

Beautiful wooded lake lot, with 161 ft of shoreline, must see. Mature trees. Country living at the edge of town with lake view.

## **Additional Details:**

Lot Acres 1

Lot Dimensions270x160School District2889Taxes\$256Taxes with Assessments\$256Tax Year2025