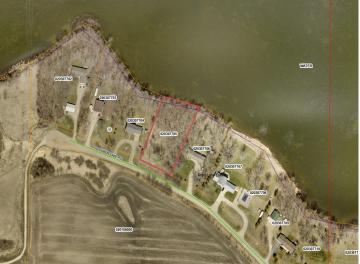

## **Description:**

Beautiful wooded lake lot, with 161 ft of shoreline, must see. Mature trees. Country living at the edge of town with lake view.

## **Additional Details:**

Lot Acres 1

Lot Dimensions270x160School District2889Taxes\$256Taxes with Assessments\$256Tax Year2025