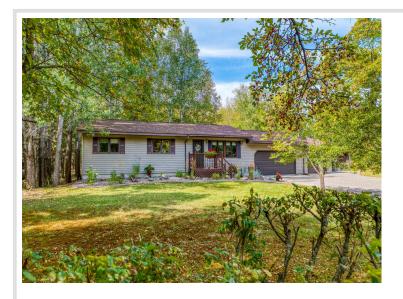

## **Description:**

Two lovely homes for the price of one! Are you seeking a home with another separate living space? Bonus, there is a 1 bedroom, 1 bath, handicapped accessible home. which comes furnished, with a cozy fireplace, a separate deck and is completely ready to move in. The main home has 3 bedrooms, 1 full bath and one-half bath with gorgeous solid Brazilian cherry wood flooring and a solid cherry custom-made ceiling trellis in the kitchen. The kitchen has a stunning copper sink and granite countertop with ogee edges, one of the more expensive edge styles available. Inside the home you will find custom Scandinavian decorations handmade by a European Woodcarver, a one-of-a-kind feature. The lower level is ready for your personal finishing touches with egress windows. The landscaping is a dream come true with Hostas, lilies, rock garden and raised bed flower garden. Both homes decks lead to the beautiful patio. The seller has enjoyed the upgrade patio pavers because of their durability versatility and ease of maintenance. The built-in brick fireplace on the edge of the patio is perfect on those evenings when you want to relax in front of an outside fire. The 4 sheds give you plenty of outside storage. The home is surrounded by full grown adult trees with nice privacy. Each home has their own garage, a double and a single. Come see in person this spectacular property.