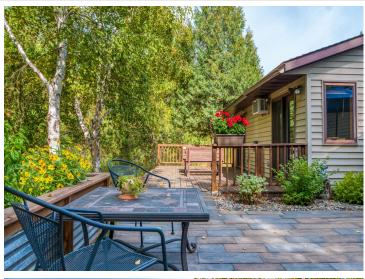

## **Description:**

Two lovely homes for the price of one! Are you seeking a home with another separate living space? Bonus, there is a 1 bedroom, 1 bath, handicapped accessible home. which comes furnished, with a cozy fireplace, a separate deck and is completely ready to move in. The main home has 3 bedrooms, 1 full bath and one-half bath with gorgeous solid Brazilian cherry wood flooring and a solid cherry custom-made ceiling trellis in the kitchen. The kitchen has a stunning copper sink and granite countertop with ogee edges, one of the more expensive edge styles available. Inside the home you will find custom Scandinavian decorations handmade by a European Woodcarver, a one-of-a-kind feature. The lower level is ready for your personal finishing touches with egress windows. The landscaping is a dream come true with Hostas, lilies, rock garden and raised bed flower garden. Both homes decks lead to the beautiful patio. The seller has enjoyed the upgrade patio pavers because of their durability versatility and ease of maintenance. The built-in brick fireplace on the edge of the patio is perfect on those evenings when you want to relax in front of an outside fire. The 4 sheds give you plenty of outside storage. The home is surrounded by full grown adult trees with nice privacy. Each home has their own garage, a double and a single. Come see in person this spectacular property.