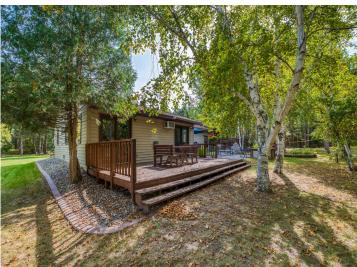

## **Description:**

Two lovely homes for the price of one! Are you seeking a home with another separate living space? Bonus, there is a 1 bedroom, 1 bath, handicapped accessible home. which comes furnished, with a cozy fireplace, a separate deck and is completely ready to move in. The main home has 3 bedrooms, 1 full bath and one-half bath with gorgeous solid Brazilian cherry wood flooring and a solid cherry custom-made ceiling trellis in the kitchen. The kitchen has a stunning copper sink and granite countertop with ogee edges, one of the more expensive edge styles available. Inside the home you will find custom Scandinavian decorations handmade by a European Woodcarver, a one-of-a-kind feature. The lower level is ready for your personal finishing touches with egress windows. The landscaping is a dream come true with Hostas, lilies, rock garden and raised bed flower garden. Both homes decks lead to the beautiful patio. The seller has enjoyed the upgrade patio pavers because of their durability versatility and ease of maintenance. The built-in brick fireplace on the edge of the patio is perfect on those evenings when you want to relax in front of an outside fire. The 4 sheds give you plenty of outside storage. The home is surrounded by full grown adult trees with nice privacy. Each home has their own garage, a double and a single. Come see in person this spectacular property.