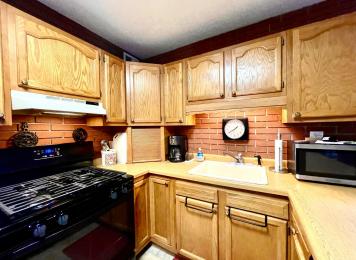

## **Description:**

Two lovely homes for the price of one! Are you seeking a home with another separate living space? Bonus, there is a 1 bedroom, 1 bath, handicapped accessible home. which comes furnished, with a cozy fireplace, a separate deck and is completely ready to move in. The main home has 3 bedrooms, 1 full bath and one-half bath with gorgeous solid Brazilian cherry wood flooring and a solid cherry custom-made ceiling trellis in the kitchen. The kitchen has a stunning copper sink and granite countertop with ogee edges, one of the more expensive edge styles available. Inside the home you will find custom Scandinavian decorations handmade by a European Woodcarver, a one-of-a-kind feature. The lower level is ready for your personal finishing touches with egress windows. The landscaping is a dream come true with Hostas, lilies, rock garden and raised bed flower garden. Both homes decks lead to the beautiful patio. The seller has enjoyed the upgrade patio pavers because of their durability versatility and ease of maintenance. The built-in brick fireplace on the edge of the patio is perfect on those evenings when you want to relax in front of an outside fire. The 4 sheds give you plenty of outside storage. The home is surrounded by full grown adult trees with nice privacy. Each home has their own garage, a double and a single. Come see in person this spectacular property.