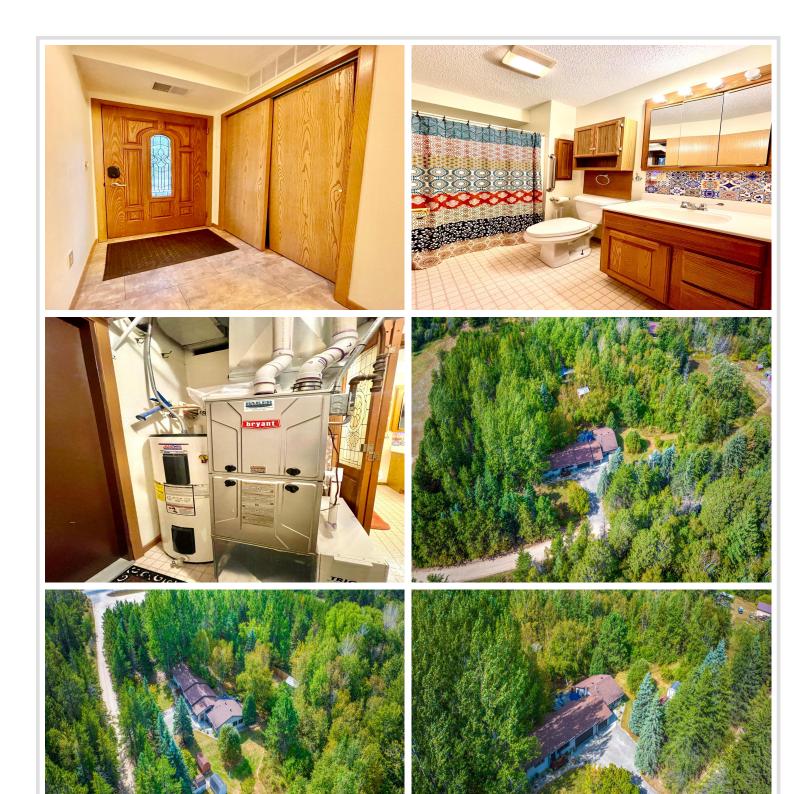

## **Description:**

Two lovely homes for the price of one! Are you seeking a home with another separate living space? Bonus, there is a 1 bedroom, 1 bath, handicapped accessible home. which comes furnished, with a cozy fireplace, a separate deck and is completely ready to move in. The main home has 3 bedrooms, 1 full bath and one-half bath with gorgeous solid Brazilian cherry wood flooring and a solid cherry custom-made ceiling trellis in the kitchen. The kitchen has a stunning copper sink and granite countertop with ogee edges, one of the more expensive edge styles available. Inside the home you will find custom Scandinavian decorations handmade by a European Woodcarver, a one-of-a-kind feature. The lower level is ready for your personal finishing touches with egress windows. The landscaping is a dream come true with Hostas, lilies, rock garden and raised bed flower garden. Both homes decks lead to the beautiful patio. The seller has enjoyed the upgrade patio pavers because of their durability versatility and ease of maintenance. The built-in brick fireplace on the edge of the patio is perfect on those evenings when you want to relax in front of an outside fire. The 4 sheds give you plenty of outside storage. The home is surrounded by full grown adult trees with nice privacy. Each home has their own garage, a double and a single. Come see in person this spectacular property.

## **Additional Details:**

1989 Year Built Lot Acres 2.04 Lot Dimensions 282x314

Garage Stalls 2 School District 31 Taxes \$1,824 Taxes with Assessments \$1,824 Tax Year 2025