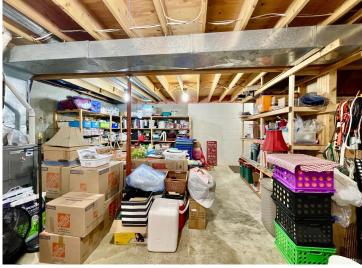

## **Description:**

Two lovely homes for the price of one! Are you seeking a home with another separate living space? Bonus, there is a 1 bedroom, 1 bath, handicapped accessible home. which comes furnished, with a cozy fireplace, a separate deck and is completely ready to move in. The main home has 3 bedrooms, 1 full bath and one-half bath with gorgeous solid Brazilian cherry wood flooring and a solid cherry custom-made ceiling trellis in the kitchen. The kitchen has a stunning copper sink and granite countertop with ogee edges, one of the more expensive edge styles available. Inside the home you will find custom Scandinavian decorations handmade by a European Woodcarver, a one-of-a-kind feature. The lower level is ready for your personal finishing touches with egress windows. The landscaping is a dream come true with Hostas, lilies, rock garden and raised bed flower garden. Both homes decks lead to the beautiful patio. The seller has enjoyed the upgrade patio pavers because of their durability versatility and ease of maintenance. The built-in brick fireplace on the edge of the patio is perfect on those evenings when you want to relax in front of an outside fire. The 4 sheds give you plenty of outside storage. The home is surrounded by full grown adult trees with nice privacy. Each home has their own garage, a double and a single. Come see in person this spectacular property.

## Additional Features:

Basement: Block, Egress Window(s), Full Fuel: Propane Garage: 2 Heat: Forced Air Sewer: Private Sewer Water: Private, Well Air

Conditioning: Wall Unit(s)