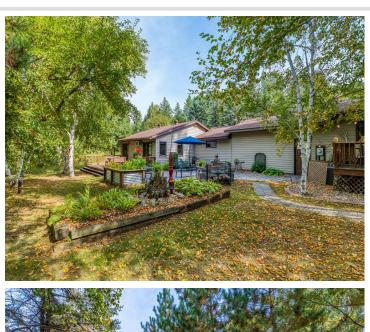

## **Description:**

Two lovely homes for the price of one! Are you seeking a home with another separate living space? Bonus, there is a 1 bedroom, 1 bath, handicapped accessible home. which comes furnished, with a cozy fireplace, a separate deck and is completely ready to move in. The main home has 3 bedrooms, 1 full bath and one-half bath with gorgeous solid Brazilian cherry wood flooring and a solid cherry custom-made ceiling trellis in the kitchen. The kitchen has a stunning copper sink and granite countertop with ogee edges, one of the more expensive edge styles available. Inside the home you will find custom Scandinavian decorations handmade by a European Woodcarver, a one-of-a-kind feature. The lower level is ready for your personal finishing touches with egress windows. The landscaping is a dream come true with Hostas, lilies, rock garden and raised bed flower garden. Both homes decks lead to the beautiful patio. The seller has enjoyed the upgrade patio pavers because of their durability versatility and ease of maintenance. The built-in brick fireplace on the edge of the patio is perfect on those evenings when you want to relax in front of an outside fire. The 4 sheds give you plenty of outside storage. The home is surrounded by full grown adult trees with nice privacy. Each home has their own garage, a double and a single. Come see in person this spectacular property.