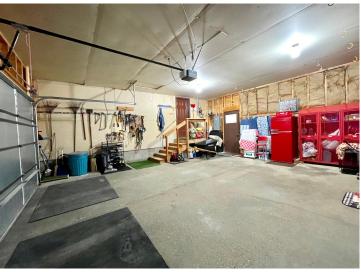

## **Description:**

Two lovely homes for the price of one! Are you seeking a home with another separate living space? Bonus, there is a 1 bedroom, 1 bath, handicapped accessible home. which comes furnished, with a cozy fireplace, a separate deck and is completely ready to move in. The main home has 3 bedrooms, 1 full bath and one-half bath with gorgeous solid Brazilian cherry wood flooring and a solid cherry custom-made ceiling trellis in the kitchen. The kitchen has a stunning copper sink and granite countertop with ogee edges, one of the more expensive edge styles available. Inside the home you will find custom Scandinavian decorations handmade by a European Woodcarver, a one-of-a-kind feature. The lower level is ready for your personal finishing touches with egress windows. The landscaping is a dream come true with Hostas, lilies, rock garden and raised bed flower garden. Both homes decks lead to the beautiful patio. The seller has enjoyed the upgrade patio pavers because of their durability versatility and ease of maintenance. The built-in brick fireplace on the edge of the patio is perfect on those evenings when you want to relax in front of an outside fire. The 4 sheds give you plenty of outside storage. The home is surrounded by full grown adult trees with nice privacy. Each home has their own garage, a double and a single. Come see in person this spectacular property.

## **Additional Details:**

1989 Year Built Lot Acres 2.04 Lot Dimensions 282x314

Garage Stalls 2 School District 31 Taxes \$1,824 Taxes with Assessments \$1,824 Tax Year 2025

## Additional Features:

Basement: Block, Egress Window(s), Full Fuel: Propane Garage: 2 Heat: Forced Air Sewer: Private Sewer Water: Private, Well Air

Conditioning: Wall Unit(s)