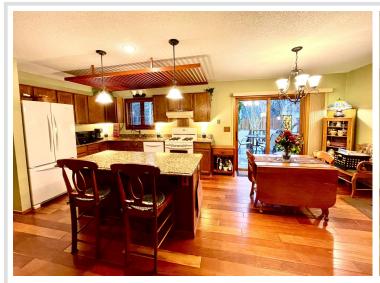

## **Description:**

Two lovely homes for the price of one! Are you seeking a home with another separate living space? Bonus, there is a 1 bedroom, 1 bath, handicapped accessible home. which comes furnished, with a cozy fireplace, a separate deck and is completely ready to move in. The main home has 3 bedrooms, 1 full bath and one-half bath with gorgeous solid Brazilian cherry wood flooring and a solid cherry custom-made ceiling trellis in the kitchen. The kitchen has a stunning copper sink and granite countertop with ogee edges, one of the more expensive edge styles available. Inside the home you will find custom Scandinavian decorations handmade by a European Woodcarver, a one-of-a-kind feature. The lower level is ready for your personal finishing touches with egress windows. The landscaping is a dream come true with Hostas, lilies, rock garden and raised bed flower garden. Both homes decks lead to the beautiful patio. The seller has enjoyed the upgrade patio pavers because of their durability versatility and ease of maintenance. The built-in brick fireplace on the edge of the patio is perfect on those evenings when you want to relax in front of an outside fire. The 4 sheds give you plenty of outside storage. The home is surrounded by full grown adult trees with nice privacy. Each home has their own garage, a double and a single. Come see in person this spectacular property.