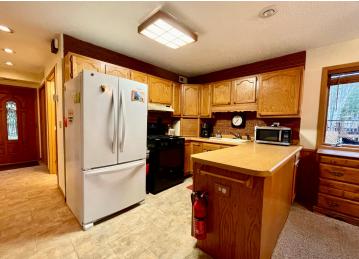

## **Description:**

Two lovely homes for the price of one! Are you seeking a home with another separate living space? Bonus, there is a 1 bedroom, 1 bath, handicapped accessible home. which comes furnished, with a cozy fireplace, a separate deck and is completely ready to move in. The main home has 3 bedrooms, 1 full bath and one-half bath with gorgeous solid Brazilian cherry wood flooring and a solid cherry custom-made ceiling trellis in the kitchen. The kitchen has a stunning copper sink and granite countertop with ogee edges, one of the more expensive edge styles available. Inside the home you will find custom Scandinavian decorations handmade by a European Woodcarver, a one-of-a-kind feature. The lower level is ready for your personal finishing touches with egress windows. The landscaping is a dream come true with Hostas, lilies, rock garden and raised bed flower garden. Both homes decks lead to the beautiful patio. The seller has enjoyed the upgrade patio pavers because of their durability versatility and ease of maintenance. The built-in brick fireplace on the edge of the patio is perfect on those evenings when you want to relax in front of an outside fire. The 4 sheds give you plenty of outside storage. The home is surrounded by full grown adult trees with nice privacy. Each home has their own garage, a double and a single. Come see in person this spectacular property.