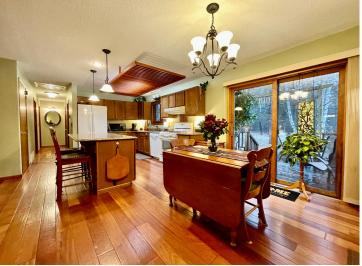

## **Description:**

Two lovely homes for the price of one! Are you seeking a home with another separate living space? Bonus, there is a 1 bedroom, 1 bath, handicapped accessible home. which comes furnished, with a cozy fireplace, a separate deck and is completely ready to move in. The main home has 3 bedrooms, 1 full bath and one-half bath with gorgeous solid Brazilian cherry wood flooring and a solid cherry custom-made ceiling trellis in the kitchen. The kitchen has a stunning copper sink and granite countertop with ogee edges, one of the more expensive edge styles available. Inside the home you will find custom Scandinavian decorations handmade by a European Woodcarver, a one-of-a-kind feature. The lower level is ready for your personal finishing touches with egress windows. The landscaping is a dream come true with Hostas, lilies, rock garden and raised bed flower garden. Both homes decks lead to the beautiful patio. The seller has enjoyed the upgrade patio pavers because of their durability versatility and ease of maintenance. The built-in brick fireplace on the edge of the patio is perfect on those evenings when you want to relax in front of an outside fire. The 4 sheds give you plenty of outside storage. The home is surrounded by full grown adult trees with nice privacy. Each home has their own garage, a double and a single. Come see in person this spectacular property.