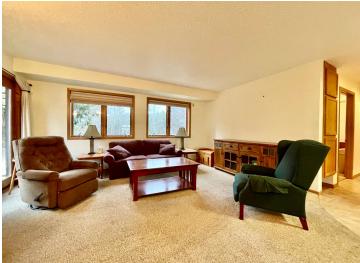

## **Description:**

Two lovely homes for the price of one! Are you seeking a home with another separate living space? Bonus, there is a 1 bedroom, 1 bath, handicapped accessible home. which comes furnished, with a cozy fireplace, a separate deck and is completely ready to move in. The main home has 3 bedrooms, 1 full bath and one-half bath with gorgeous solid Brazilian cherry wood flooring and a solid cherry custom-made ceiling trellis in the kitchen. The kitchen has a stunning copper sink and granite countertop with ogee edges, one of the more expensive edge styles available. Inside the home you will find custom Scandinavian decorations handmade by a European Woodcarver, a one-of-a-kind feature. The lower level is ready for your personal finishing touches with egress windows. The landscaping is a dream come true with Hostas, lilies, rock garden and raised bed flower garden. Both homes decks lead to the beautiful patio. The seller has enjoyed the upgrade patio pavers because of their durability versatility and ease of maintenance. The built-in brick fireplace on the edge of the patio is perfect on those evenings when you want to relax in front of an outside fire. The 4 sheds give you plenty of outside storage. The home is surrounded by full grown adult trees with nice privacy. Each home has their own garage, a double and a single. Come see in person this spectacular property.