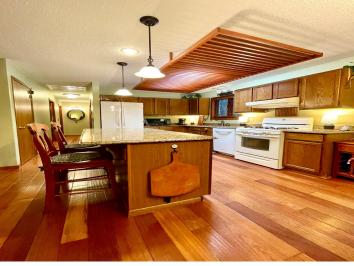

## **Description:**

Two lovely homes for the price of one! Are you seeking a home with another separate living space? Bonus, there is a 1 bedroom, 1 bath, handicapped accessible home. which comes furnished, with a cozy fireplace, a separate deck and is completely ready to move in. The main home has 3 bedrooms, 1 full bath and one-half bath with gorgeous solid Brazilian cherry wood flooring and a solid cherry custom-made ceiling trellis in the kitchen. The kitchen has a stunning copper sink and granite countertop with ogee edges, one of the more expensive edge styles available. Inside the home you will find custom Scandinavian decorations handmade by a European Woodcarver, a one-of-a-kind feature. The lower level is ready for your personal finishing touches with egress windows. The landscaping is a dream come true with Hostas, lilies, rock garden and raised bed flower garden. Both homes decks lead to the beautiful patio. The seller has enjoyed the upgrade patio pavers because of their durability versatility and ease of maintenance. The built-in brick fireplace on the edge of the patio is perfect on those evenings when you want to relax in front of an outside fire. The 4 sheds give you plenty of outside storage. The home is surrounded by full grown adult trees with nice privacy. Each home has their own garage, a double and a single. Come see in person this spectacular property.