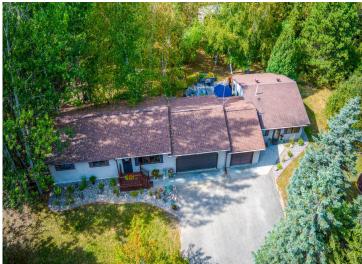

## **Description:**

Two lovely homes for the price of one! Are you seeking a home with another separate living space? Bonus, there is a 1 bedroom, 1 bath, handicapped accessible home. which comes furnished, with a cozy fireplace, a separate deck and is completely ready to move in. The main home has 3 bedrooms, 1 full bath and one-half bath with gorgeous solid Brazilian cherry wood flooring and a solid cherry custom-made ceiling trellis in the kitchen. The kitchen has a stunning copper sink and granite countertop with ogee edges, one of the more expensive edge styles available. Inside the home you will find custom Scandinavian decorations handmade by a European Woodcarver, a one-of-a-kind feature. The lower level is ready for your personal finishing touches with egress windows. The landscaping is a dream come true with Hostas, lilies, rock garden and raised bed flower garden. Both homes decks lead to the beautiful patio. The seller has enjoyed the upgrade patio pavers because of their durability versatility and ease of maintenance. The built-in brick fireplace on the edge of the patio is perfect on those evenings when you want to relax in front of an outside fire. The 4 sheds give you plenty of outside storage. The home is surrounded by full grown adult trees with nice privacy. Each home has their own garage, a double and a single. Come see in person this spectacular property.

## **Additional Details:**

1989 Year Built Lot Acres 2.04 Lot Dimensions 282x314

Garage Stalls 2 School District 31 Taxes \$1,824 Taxes with Assessments \$1,824 Tax Year 2025