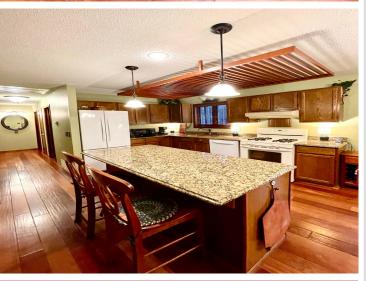

## **Description:**

Two lovely homes for the price of one! Are you seeking a home with another separate living space? Bonus, there is a 1 bedroom, 1 bath, handicapped accessible home. which comes furnished, with a cozy fireplace, a separate deck and is completely ready to move in. The main home has 3 bedrooms, 1 full bath and one-half bath with gorgeous solid Brazilian cherry wood flooring and a solid cherry custom-made ceiling trellis in the kitchen. The kitchen has a stunning copper sink and granite countertop with ogee edges, one of the more expensive edge styles available. Inside the home you will find custom Scandinavian decorations handmade by a European Woodcarver, a one-of-a-kind feature. The lower level is ready for your personal finishing touches with egress windows. The landscaping is a dream come true with Hostas, lilies, rock garden and raised bed flower garden. Both homes decks lead to the beautiful patio. The seller has enjoyed the upgrade patio pavers because of their durability versatility and ease of maintenance. The built-in brick fireplace on the edge of the patio is perfect on those evenings when you want to relax in front of an outside fire. The 4 sheds give you plenty of outside storage. The home is surrounded by full grown adult trees with nice privacy. Each home has their own garage, a double and a single. Come see in person this spectacular property.