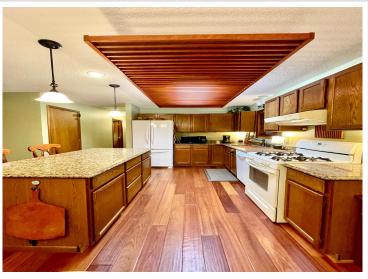

## **Description:**

Two lovely homes for the price of one! Are you seeking a home with another separate living space? Bonus, there is a 1 bedroom, 1 bath, handicapped accessible home. which comes furnished, with a cozy fireplace, a separate deck and is completely ready to move in. The main home has 3 bedrooms, 1 full bath and one-half bath with gorgeous solid Brazilian cherry wood flooring and a solid cherry custom-made ceiling trellis in the kitchen. The kitchen has a stunning copper sink and granite countertop with ogee edges, one of the more expensive edge styles available. Inside the home you will find custom Scandinavian decorations handmade by a European Woodcarver, a one-of-a-kind feature. The lower level is ready for your personal finishing touches with egress windows. The landscaping is a dream come true with Hostas, lilies, rock garden and raised bed flower garden. Both homes decks lead to the beautiful patio. The seller has enjoyed the upgrade patio pavers because of their durability versatility and ease of maintenance. The built-in brick fireplace on the edge of the patio is perfect on those evenings when you want to relax in front of an outside fire. The 4 sheds give you plenty of outside storage. The home is surrounded by full grown adult trees with nice privacy. Each home has their own garage, a double and a single. Come see in person this spectacular property.