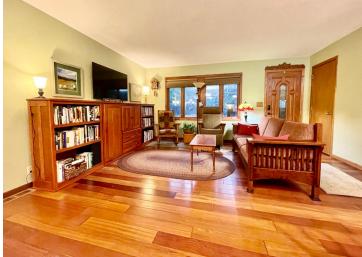

## **Description:**

Two lovely homes for the price of one! Are you seeking a home with another separate living space? Bonus, there is a 1 bedroom, 1 bath, handicapped accessible home. which comes furnished, with a cozy fireplace, a separate deck and is completely ready to move in. The main home has 3 bedrooms, 1 full bath and one-half bath with gorgeous solid Brazilian cherry wood flooring and a solid cherry custom-made ceiling trellis in the kitchen. The kitchen has a stunning copper sink and granite countertop with ogee edges, one of the more expensive edge styles available. Inside the home you will find custom Scandinavian decorations handmade by a European Woodcarver, a one-of-a-kind feature. The lower level is ready for your personal finishing touches with egress windows. The landscaping is a dream come true with Hostas, lilies, rock garden and raised bed flower garden. Both homes decks lead to the beautiful patio. The seller has enjoyed the upgrade patio pavers because of their durability versatility and ease of maintenance. The built-in brick fireplace on the edge of the patio is perfect on those evenings when you want to relax in front of an outside fire. The 4 sheds give you plenty of outside storage. The home is surrounded by full grown adult trees with nice privacy. Each home has their own garage, a double and a single. Come see in person this spectacular property.