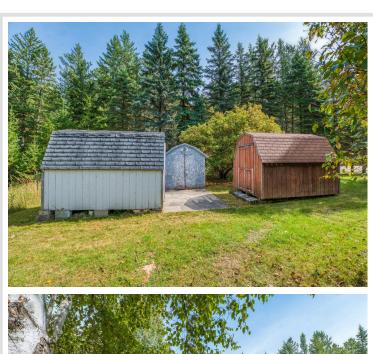

## **Description:**

Two lovely homes for the price of one! Are you seeking a home with another separate living space? Bonus, there is a 1 bedroom, 1 bath, handicapped accessible home. which comes furnished, with a cozy fireplace, a separate deck and is completely ready to move in. The main home has 3 bedrooms, 1 full bath and one-half bath with gorgeous solid Brazilian cherry wood flooring and a solid cherry custom-made ceiling trellis in the kitchen. The kitchen has a stunning copper sink and granite countertop with ogee edges, one of the more expensive edge styles available. Inside the home you will find custom Scandinavian decorations handmade by a European Woodcarver, a one-of-a-kind feature. The lower level is ready for your personal finishing touches with egress windows. The landscaping is a dream come true with Hostas, lilies, rock garden and raised bed flower garden. Both homes decks lead to the beautiful patio. The seller has enjoyed the upgrade patio pavers because of their durability versatility and ease of maintenance. The built-in brick fireplace on the edge of the patio is perfect on those evenings when you want to relax in front of an outside fire. The 4 sheds give you plenty of outside storage. The home is surrounded by full grown adult trees with nice privacy. Each home has their own garage, a double and a single. Come see in person this spectacular property.