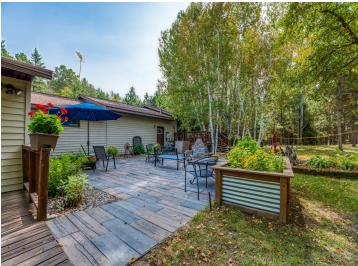

## **Description:**

Two lovely homes for the price of one! Are you seeking a home with another separate living space? Bonus, there is a 1 bedroom, 1 bath, handicapped accessible home. which comes furnished, with a cozy fireplace, a separate deck and is completely ready to move in. The main home has 3 bedrooms, 1 full bath and one-half bath with gorgeous solid Brazilian cherry wood flooring and a solid cherry custom-made ceiling trellis in the kitchen. The kitchen has a stunning copper sink and granite countertop with ogee edges, one of the more expensive edge styles available. Inside the home you will find custom Scandinavian decorations handmade by a European Woodcarver, a one-of-a-kind feature. The lower level is ready for your personal finishing touches with egress windows. The landscaping is a dream come true with Hostas, lilies, rock garden and raised bed flower garden. Both homes decks lead to the beautiful patio. The seller has enjoyed the upgrade patio pavers because of their durability versatility and ease of maintenance. The built-in brick fireplace on the edge of the patio is perfect on those evenings when you want to relax in front of an outside fire. The 4 sheds give you plenty of outside storage. The home is surrounded by full grown adult trees with nice privacy. Each home has their own garage, a double and a single. Come see in person this spectacular property.