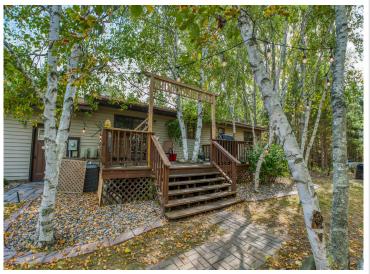

## **Description:**

Two lovely homes for the price of one! Are you seeking a home with another separate living space? Bonus, there is a 1 bedroom, 1 bath, handicapped accessible home. which comes furnished, with a cozy fireplace, a separate deck and is completely ready to move in. The main home has 3 bedrooms, 1 full bath and one-half bath with gorgeous solid Brazilian cherry wood flooring and a solid cherry custom-made ceiling trellis in the kitchen. The kitchen has a stunning copper sink and granite countertop with ogee edges, one of the more expensive edge styles available. Inside the home you will find custom Scandinavian decorations handmade by a European Woodcarver, a one-of-a-kind feature. The lower level is ready for your personal finishing touches with egress windows. The landscaping is a dream come true with Hostas, lilies, rock garden and raised bed flower garden. Both homes decks lead to the beautiful patio. The seller has enjoyed the upgrade patio pavers because of their durability versatility and ease of maintenance. The built-in brick fireplace on the edge of the patio is perfect on those evenings when you want to relax in front of an outside fire. The 4 sheds give you plenty of outside storage. The home is surrounded by full grown adult trees with nice privacy. Each home has their own garage, a double and a single. Come see in person this spectacular property.