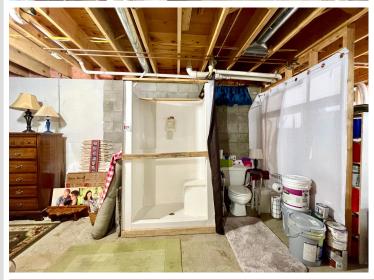

## **Description:**

Two lovely homes for the price of one! Are you seeking a home with another separate living space? Bonus, there is a 1 bedroom, 1 bath, handicapped accessible home. which comes furnished, with a cozy fireplace, a separate deck and is completely ready to move in. The main home has 3 bedrooms, 1 full bath and one-half bath with gorgeous solid Brazilian cherry wood flooring and a solid cherry custom-made ceiling trellis in the kitchen. The kitchen has a stunning copper sink and granite countertop with ogee edges, one of the more expensive edge styles available. Inside the home you will find custom Scandinavian decorations handmade by a European Woodcarver, a one-of-a-kind feature. The lower level is ready for your personal finishing touches with egress windows. The landscaping is a dream come true with Hostas, lilies, rock garden and raised bed flower garden. Both homes decks lead to the beautiful patio. The seller has enjoyed the upgrade patio pavers because of their durability versatility and ease of maintenance. The built-in brick fireplace on the edge of the patio is perfect on those evenings when you want to relax in front of an outside fire. The 4 sheds give you plenty of outside storage. The home is surrounded by full grown adult trees with nice privacy. Each home has their own garage, a double and a single. Come see in person this spectacular property.

## Additional Features:

Basement: Block, Egress Window(s), Full Fuel: Propane Garage: 2 Heat: Forced Air Sewer: Private Sewer Water: Private, Well Air

Conditioning: Wall Unit(s)