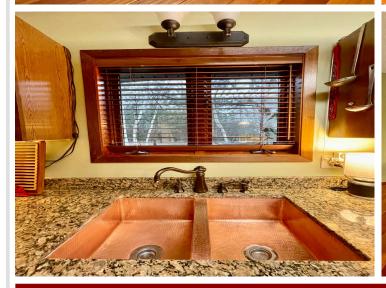

## **Description:**

Two lovely homes for the price of one! Are you seeking a home with another separate living space? Bonus, there is a 1 bedroom, 1 bath, handicapped accessible home. which comes furnished, with a cozy fireplace, a separate deck and is completely ready to move in. The main home has 3 bedrooms, 1 full bath and one-half bath with gorgeous solid Brazilian cherry wood flooring and a solid cherry custom-made ceiling trellis in the kitchen. The kitchen has a stunning copper sink and granite countertop with ogee edges, one of the more expensive edge styles available. Inside the home you will find custom Scandinavian decorations handmade by a European Woodcarver, a one-of-a-kind feature. The lower level is ready for your personal finishing touches with egress windows. The landscaping is a dream come true with Hostas, lilies, rock garden and raised bed flower garden. Both homes decks lead to the beautiful patio. The seller has enjoyed the upgrade patio pavers because of their durability versatility and ease of maintenance. The built-in brick fireplace on the edge of the patio is perfect on those evenings when you want to relax in front of an outside fire. The 4 sheds give you plenty of outside storage. The home is surrounded by full grown adult trees with nice privacy. Each home has their own garage, a double and a single. Come see in person this spectacular property.