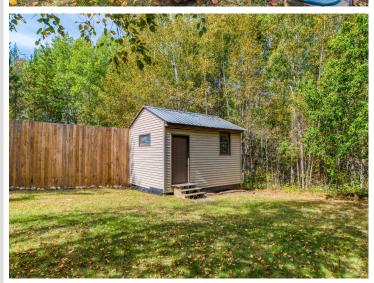

## **Description:**

Two lovely homes for the price of one! Are you seeking a home with another separate living space? Bonus, there is a 1 bedroom, 1 bath, handicapped accessible home. which comes furnished, with a cozy fireplace, a separate deck and is completely ready to move in. The main home has 3 bedrooms, 1 full bath and one-half bath with gorgeous solid Brazilian cherry wood flooring and a solid cherry custom-made ceiling trellis in the kitchen. The kitchen has a stunning copper sink and granite countertop with ogee edges, one of the more expensive edge styles available. Inside the home you will find custom Scandinavian decorations handmade by a European Woodcarver, a one-of-a-kind feature. The lower level is ready for your personal finishing touches with egress windows. The landscaping is a dream come true with Hostas, lilies, rock garden and raised bed flower garden. Both homes decks lead to the beautiful patio. The seller has enjoyed the upgrade patio pavers because of their durability versatility and ease of maintenance. The built-in brick fireplace on the edge of the patio is perfect on those evenings when you want to relax in front of an outside fire. The 4 sheds give you plenty of outside storage. The home is surrounded by full grown adult trees with nice privacy. Each home has their own garage, a double and a single. Come see in person this spectacular property.