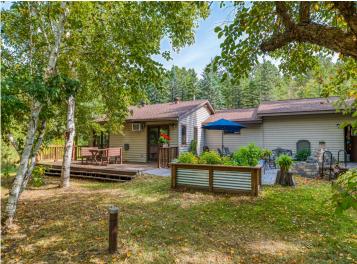

## **Description:**

Two lovely homes for the price of one! Are you seeking a home with another separate living space? Bonus, there is a 1 bedroom, 1 bath, handicapped accessible home. which comes furnished, with a cozy fireplace, a separate deck and is completely ready to move in. The main home has 3 bedrooms, 1 full bath and one-half bath with gorgeous solid Brazilian cherry wood flooring and a solid cherry custom-made ceiling trellis in the kitchen. The kitchen has a stunning copper sink and granite countertop with ogee edges, one of the more expensive edge styles available. Inside the home you will find custom Scandinavian decorations handmade by a European Woodcarver, a one-of-a-kind feature. The lower level is ready for your personal finishing touches with egress windows. The landscaping is a dream come true with Hostas, lilies, rock garden and raised bed flower garden. Both homes decks lead to the beautiful patio. The seller has enjoyed the upgrade patio pavers because of their durability versatility and ease of maintenance. The built-in brick fireplace on the edge of the patio is perfect on those evenings when you want to relax in front of an outside fire. The 4 sheds give you plenty of outside storage. The home is surrounded by full grown adult trees with nice privacy. Each home has their own garage, a double and a single. Come see in person this spectacular property.