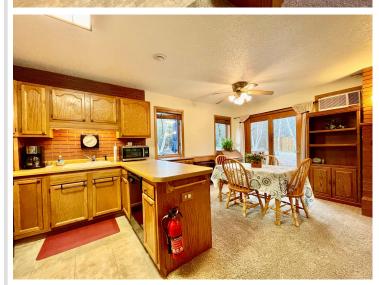

## **Description:**

Two lovely homes for the price of one! Are you seeking a home with another separate living space? Bonus, there is a 1 bedroom, 1 bath, handicapped accessible home. which comes furnished, with a cozy fireplace, a separate deck and is completely ready to move in. The main home has 3 bedrooms, 1 full bath and one-half bath with gorgeous solid Brazilian cherry wood flooring and a solid cherry custom-made ceiling trellis in the kitchen. The kitchen has a stunning copper sink and granite countertop with ogee edges, one of the more expensive edge styles available. Inside the home you will find custom Scandinavian decorations handmade by a European Woodcarver, a one-of-a-kind feature. The lower level is ready for your personal finishing touches with egress windows. The landscaping is a dream come true with Hostas, lilies, rock garden and raised bed flower garden. Both homes decks lead to the beautiful patio. The seller has enjoyed the upgrade patio pavers because of their durability versatility and ease of maintenance. The built-in brick fireplace on the edge of the patio is perfect on those evenings when you want to relax in front of an outside fire. The 4 sheds give you plenty of outside storage. The home is surrounded by full grown adult trees with nice privacy. Each home has their own garage, a double and a single. Come see in person this spectacular property.