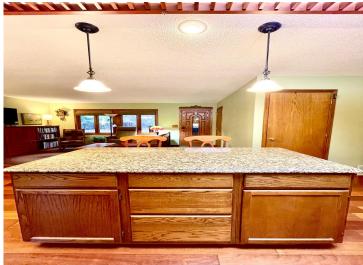

## **Description:**

Two lovely homes for the price of one! Are you seeking a home with another separate living space? Bonus, there is a 1 bedroom, 1 bath, handicapped accessible home. which comes furnished, with a cozy fireplace, a separate deck and is completely ready to move in. The main home has 3 bedrooms, 1 full bath and one-half bath with gorgeous solid Brazilian cherry wood flooring and a solid cherry custom-made ceiling trellis in the kitchen. The kitchen has a stunning copper sink and granite countertop with ogee edges, one of the more expensive edge styles available. Inside the home you will find custom Scandinavian decorations handmade by a European Woodcarver, a one-of-a-kind feature. The lower level is ready for your personal finishing touches with egress windows. The landscaping is a dream come true with Hostas, lilies, rock garden and raised bed flower garden. Both homes decks lead to the beautiful patio. The seller has enjoyed the upgrade patio pavers because of their durability versatility and ease of maintenance. The built-in brick fireplace on the edge of the patio is perfect on those evenings when you want to relax in front of an outside fire. The 4 sheds give you plenty of outside storage. The home is surrounded by full grown adult trees with nice privacy. Each home has their own garage, a double and a single. Come see in person this spectacular property.