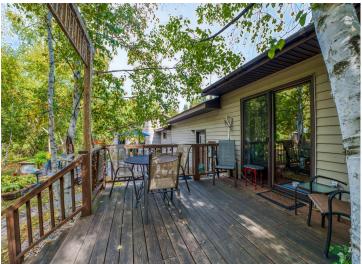

## **Description:**

Two lovely homes for the price of one! Are you seeking a home with another separate living space? Bonus, there is a 1 bedroom, 1 bath, handicapped accessible home. which comes furnished, with a cozy fireplace, a separate deck and is completely ready to move in. The main home has 3 bedrooms, 1 full bath and one-half bath with gorgeous solid Brazilian cherry wood flooring and a solid cherry custom-made ceiling trellis in the kitchen. The kitchen has a stunning copper sink and granite countertop with ogee edges, one of the more expensive edge styles available. Inside the home you will find custom Scandinavian decorations handmade by a European Woodcarver, a one-of-a-kind feature. The lower level is ready for your personal finishing touches with egress windows. The landscaping is a dream come true with Hostas, lilies, rock garden and raised bed flower garden. Both homes decks lead to the beautiful patio. The seller has enjoyed the upgrade patio pavers because of their durability versatility and ease of maintenance. The built-in brick fireplace on the edge of the patio is perfect on those evenings when you want to relax in front of an outside fire. The 4 sheds give you plenty of outside storage. The home is surrounded by full grown adult trees with nice privacy. Each home has their own garage, a double and a single. Come see in person this spectacular property.