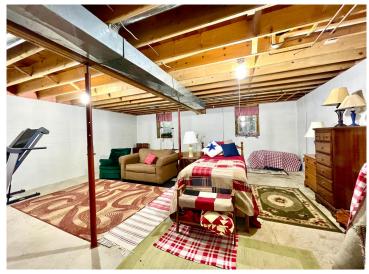

## **Description:**

Two lovely homes for the price of one! Are you seeking a home with another separate living space? Bonus, there is a 1 bedroom, 1 bath, handicapped accessible home. which comes furnished, with a cozy fireplace, a separate deck and is completely ready to move in. The main home has 3 bedrooms, 1 full bath and one-half bath with gorgeous solid Brazilian cherry wood flooring and a solid cherry custom-made ceiling trellis in the kitchen. The kitchen has a stunning copper sink and granite countertop with ogee edges, one of the more expensive edge styles available. Inside the home you will find custom Scandinavian decorations handmade by a European Woodcarver, a one-of-a-kind feature. The lower level is ready for your personal finishing touches with egress windows. The landscaping is a dream come true with Hostas, lilies, rock garden and raised bed flower garden. Both homes decks lead to the beautiful patio. The seller has enjoyed the upgrade patio pavers because of their durability versatility and ease of maintenance. The built-in brick fireplace on the edge of the patio is perfect on those evenings when you want to relax in front of an outside fire. The 4 sheds give you plenty of outside storage. The home is surrounded by full grown adult trees with nice privacy. Each home has their own garage, a double and a single. Come see in person this spectacular property.

## Additional Features:

Basement: Block, Egress Window(s), Full Fuel: Propane Garage: 2 Heat: Forced Air Sewer: Private Sewer Water: Private, Well Air

Conditioning: Wall Unit(s)