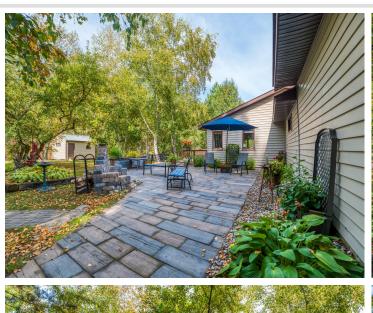

## **Description:**

Two lovely homes for the price of one! Are you seeking a home with another separate living space? Bonus, there is a 1 bedroom, 1 bath, handicapped accessible home. which comes furnished, with a cozy fireplace, a separate deck and is completely ready to move in. The main home has 3 bedrooms, 1 full bath and one-half bath with gorgeous solid Brazilian cherry wood flooring and a solid cherry custom-made ceiling trellis in the kitchen. The kitchen has a stunning copper sink and granite countertop with ogee edges, one of the more expensive edge styles available. Inside the home you will find custom Scandinavian decorations handmade by a European Woodcarver, a one-of-a-kind feature. The lower level is ready for your personal finishing touches with egress windows. The landscaping is a dream come true with Hostas, lilies, rock garden and raised bed flower garden. Both homes decks lead to the beautiful patio. The seller has enjoyed the upgrade patio pavers because of their durability versatility and ease of maintenance. The built-in brick fireplace on the edge of the patio is perfect on those evenings when you want to relax in front of an outside fire. The 4 sheds give you plenty of outside storage. The home is surrounded by full grown adult trees with nice privacy. Each home has their own garage, a double and a single. Come see in person this spectacular property.