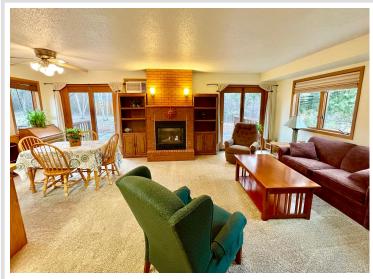

## **Description:**

Two lovely homes for the price of one! Are you seeking a home with another separate living space? Bonus, there is a 1 bedroom, 1 bath, handicapped accessible home. which comes furnished, with a cozy fireplace, a separate deck and is completely ready to move in. The main home has 3 bedrooms, 1 full bath and one-half bath with gorgeous solid Brazilian cherry wood flooring and a solid cherry custom-made ceiling trellis in the kitchen. The kitchen has a stunning copper sink and granite countertop with ogee edges, one of the more expensive edge styles available. Inside the home you will find custom Scandinavian decorations handmade by a European Woodcarver, a one-of-a-kind feature. The lower level is ready for your personal finishing touches with egress windows. The landscaping is a dream come true with Hostas, lilies, rock garden and raised bed flower garden. Both homes decks lead to the beautiful patio. The seller has enjoyed the upgrade patio pavers because of their durability versatility and ease of maintenance. The built-in brick fireplace on the edge of the patio is perfect on those evenings when you want to relax in front of an outside fire. The 4 sheds give you plenty of outside storage. The home is surrounded by full grown adult trees with nice privacy. Each home has their own garage, a double and a single. Come see in person this spectacular property.