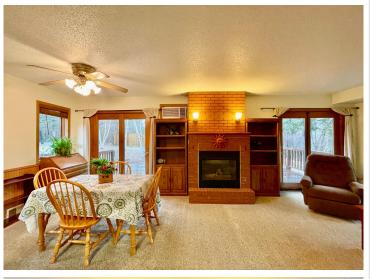

## **Description:**

Two lovely homes for the price of one! Are you seeking a home with another separate living space? Bonus, there is a 1 bedroom, 1 bath, handicapped accessible home. which comes furnished, with a cozy fireplace, a separate deck and is completely ready to move in. The main home has 3 bedrooms, 1 full bath and one-half bath with gorgeous solid Brazilian cherry wood flooring and a solid cherry custom-made ceiling trellis in the kitchen. The kitchen has a stunning copper sink and granite countertop with ogee edges, one of the more expensive edge styles available. Inside the home you will find custom Scandinavian decorations handmade by a European Woodcarver, a one-of-a-kind feature. The lower level is ready for your personal finishing touches with egress windows. The landscaping is a dream come true with Hostas, lilies, rock garden and raised bed flower garden. Both homes decks lead to the beautiful patio. The seller has enjoyed the upgrade patio pavers because of their durability versatility and ease of maintenance. The built-in brick fireplace on the edge of the patio is perfect on those evenings when you want to relax in front of an outside fire. The 4 sheds give you plenty of outside storage. The home is surrounded by full grown adult trees with nice privacy. Each home has their own garage, a double and a single. Come see in person this spectacular property.