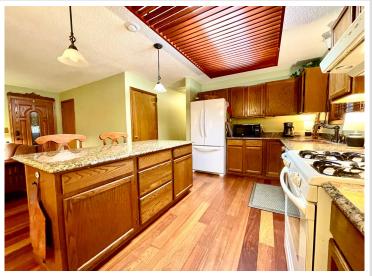

## **Description:**

Two lovely homes for the price of one! Are you seeking a home with another separate living space? Bonus, there is a 1 bedroom, 1 bath, handicapped accessible home. which comes furnished, with a cozy fireplace, a separate deck and is completely ready to move in. The main home has 3 bedrooms, 1 full bath and one-half bath with gorgeous solid Brazilian cherry wood flooring and a solid cherry custom-made ceiling trellis in the kitchen. The kitchen has a stunning copper sink and granite countertop with ogee edges, one of the more expensive edge styles available. Inside the home you will find custom Scandinavian decorations handmade by a European Woodcarver, a one-of-a-kind feature. The lower level is ready for your personal finishing touches with egress windows. The landscaping is a dream come true with Hostas, lilies, rock garden and raised bed flower garden. Both homes decks lead to the beautiful patio. The seller has enjoyed the upgrade patio pavers because of their durability versatility and ease of maintenance. The built-in brick fireplace on the edge of the patio is perfect on those evenings when you want to relax in front of an outside fire. The 4 sheds give you plenty of outside storage. The home is surrounded by full grown adult trees with nice privacy. Each home has their own garage, a double and a single. Come see in person this spectacular property.