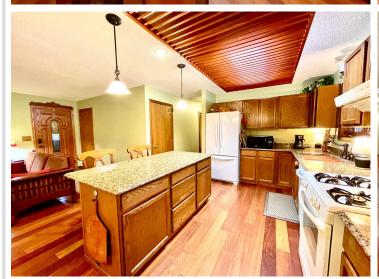

## **Description:**

Two lovely homes for the price of one! Are you seeking a home with another separate living space? Bonus, there is a 1 bedroom, 1 bath, handicapped accessible home. which comes furnished, with a cozy fireplace, a separate deck and is completely ready to move in. The main home has 3 bedrooms, 1 full bath and one-half bath with gorgeous solid Brazilian cherry wood flooring and a solid cherry custom-made ceiling trellis in the kitchen. The kitchen has a stunning copper sink and granite countertop with ogee edges, one of the more expensive edge styles available. Inside the home you will find custom Scandinavian decorations handmade by a European Woodcarver, a one-of-a-kind feature. The lower level is ready for your personal finishing touches with egress windows. The landscaping is a dream come true with Hostas, lilies, rock garden and raised bed flower garden. Both homes decks lead to the beautiful patio. The seller has enjoyed the upgrade patio pavers because of their durability versatility and ease of maintenance. The built-in brick fireplace on the edge of the patio is perfect on those evenings when you want to relax in front of an outside fire. The 4 sheds give you plenty of outside storage. The home is surrounded by full grown adult trees with nice privacy. Each home has their own garage, a double and a single. Come see in person this spectacular property.