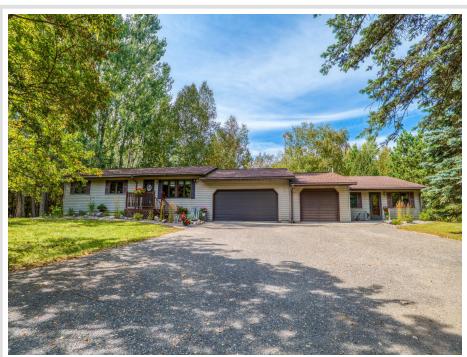

## **Description:**

Two lovely homes for the price of one! Are you seeking a home with another separate living space? Bonus, there is a 1 bedroom, 1 bath, handicapped accessible home. which comes furnished, with a cozy fireplace, a separate deck and is completely ready to move in. The main home has 3 bedrooms, 1 full bath and one-half bath with gorgeous solid Brazilian cherry wood flooring and a solid cherry custom-made ceiling trellis in the kitchen. The kitchen has a stunning copper sink and granite countertop with ogee edges, one of the more expensive edge styles available. Inside the home you will find custom Scandinavian decorations handmade by a European Woodcarver, a one-of-a-kind feature. The lower level is ready for your personal finishing touches with egress windows. The landscaping is a dream come true with Hostas, lilies, rock garden and raised bed flower garden. Both homes decks lead to the beautiful patio. The seller has enjoyed the upgrade patio pavers because of their durability versatility and ease of maintenance. The built-in brick fireplace on the edge of the patio is perfect on those evenings when you want to relax in front of an outside fire. The 4 sheds give you plenty of outside storage. The home is surrounded by full grown adult trees with nice privacy. Each home has their own garage, a double and a single. Come see in person this spectacular property.