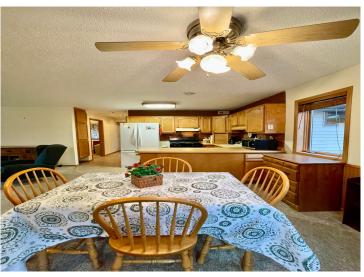

## **Description:**

Two lovely homes for the price of one! Are you seeking a home with another separate living space? Bonus, there is a 1 bedroom, 1 bath, handicapped accessible home. which comes furnished, with a cozy fireplace, a separate deck and is completely ready to move in. The main home has 3 bedrooms, 1 full bath and one-half bath with gorgeous solid Brazilian cherry wood flooring and a solid cherry custom-made ceiling trellis in the kitchen. The kitchen has a stunning copper sink and granite countertop with ogee edges, one of the more expensive edge styles available. Inside the home you will find custom Scandinavian decorations handmade by a European Woodcarver, a one-of-a-kind feature. The lower level is ready for your personal finishing touches with egress windows. The landscaping is a dream come true with Hostas, lilies, rock garden and raised bed flower garden. Both homes decks lead to the beautiful patio. The seller has enjoyed the upgrade patio pavers because of their durability versatility and ease of maintenance. The built-in brick fireplace on the edge of the patio is perfect on those evenings when you want to relax in front of an outside fire. The 4 sheds give you plenty of outside storage. The home is surrounded by full grown adult trees with nice privacy. Each home has their own garage, a double and a single. Come see in person this spectacular property.