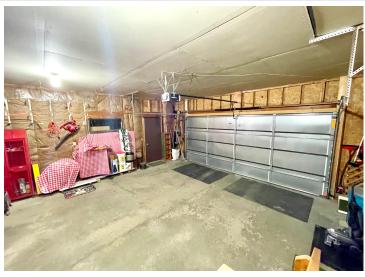

## **Description:**

Two lovely homes for the price of one! Are you seeking a home with another separate living space? Bonus, there is a 1 bedroom, 1 bath, handicapped accessible home. which comes furnished, with a cozy fireplace, a separate deck and is completely ready to move in. The main home has 3 bedrooms, 1 full bath and one-half bath with gorgeous solid Brazilian cherry wood flooring and a solid cherry custom-made ceiling trellis in the kitchen. The kitchen has a stunning copper sink and granite countertop with ogee edges, one of the more expensive edge styles available. Inside the home you will find custom Scandinavian decorations handmade by a European Woodcarver, a one-of-a-kind feature. The lower level is ready for your personal finishing touches with egress windows. The landscaping is a dream come true with Hostas, lilies, rock garden and raised bed flower garden. Both homes decks lead to the beautiful patio. The seller has enjoyed the upgrade patio pavers because of their durability versatility and ease of maintenance. The built-in brick fireplace on the edge of the patio is perfect on those evenings when you want to relax in front of an outside fire. The 4 sheds give you plenty of outside storage. The home is surrounded by full grown adult trees with nice privacy. Each home has their own garage, a double and a single. Come see in person this spectacular property.

## **Additional Details:**

1989 Year Built Lot Acres 2.04 Lot Dimensions 282x314

Garage Stalls 2 School District 31 Taxes \$1,824 Taxes with Assessments \$1,824 Tax Year 2025

## Additional Features:

Basement: Block, Egress Window(s), Full Fuel: Propane Garage: 2 Heat: Forced Air Sewer: Private Sewer Water: Private, Well Air

Conditioning: Wall Unit(s)