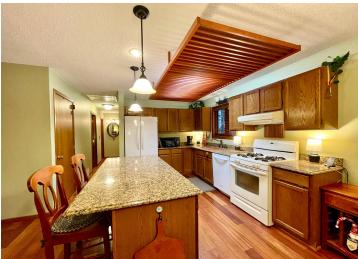

## **Description:**

Two lovely homes for the price of one! Are you seeking a home with another separate living space? Bonus, there is a 1 bedroom, 1 bath, handicapped accessible home. which comes furnished, with a cozy fireplace, a separate deck and is completely ready to move in. The main home has 3 bedrooms, 1 full bath and one-half bath with gorgeous solid Brazilian cherry wood flooring and a solid cherry custom-made ceiling trellis in the kitchen. The kitchen has a stunning copper sink and granite countertop with ogee edges, one of the more expensive edge styles available. Inside the home you will find custom Scandinavian decorations handmade by a European Woodcarver, a one-of-a-kind feature. The lower level is ready for your personal finishing touches with egress windows. The landscaping is a dream come true with Hostas, lilies, rock garden and raised bed flower garden. Both homes decks lead to the beautiful patio. The seller has enjoyed the upgrade patio pavers because of their durability versatility and ease of maintenance. The built-in brick fireplace on the edge of the patio is perfect on those evenings when you want to relax in front of an outside fire. The 4 sheds give you plenty of outside storage. The home is surrounded by full grown adult trees with nice privacy. Each home has their own garage, a double and a single. Come see in person this spectacular property.