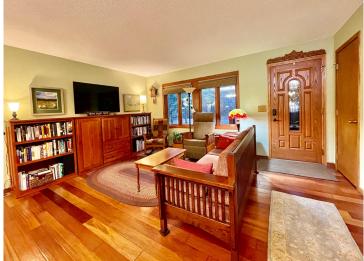

## **Description:**

Two lovely homes for the price of one! Are you seeking a home with another separate living space? Bonus, there is a 1 bedroom, 1 bath, handicapped accessible home. which comes furnished, with a cozy fireplace, a separate deck and is completely ready to move in. The main home has 3 bedrooms, 1 full bath and one-half bath with gorgeous solid Brazilian cherry wood flooring and a solid cherry custom-made ceiling trellis in the kitchen. The kitchen has a stunning copper sink and granite countertop with ogee edges, one of the more expensive edge styles available. Inside the home you will find custom Scandinavian decorations handmade by a European Woodcarver, a one-of-a-kind feature. The lower level is ready for your personal finishing touches with egress windows. The landscaping is a dream come true with Hostas, lilies, rock garden and raised bed flower garden. Both homes decks lead to the beautiful patio. The seller has enjoyed the upgrade patio pavers because of their durability versatility and ease of maintenance. The built-in brick fireplace on the edge of the patio is perfect on those evenings when you want to relax in front of an outside fire. The 4 sheds give you plenty of outside storage. The home is surrounded by full grown adult trees with nice privacy. Each home has their own garage, a double and a single. Come see in person this spectacular property.