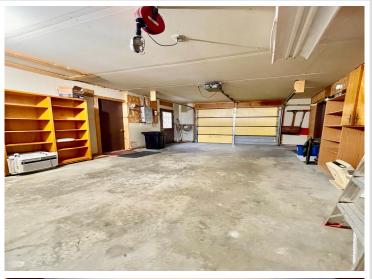

## **Description:**

Two lovely homes for the price of one! Are you seeking a home with another separate living space? Bonus, there is a 1 bedroom, 1 bath, handicapped accessible home. which comes furnished, with a cozy fireplace, a separate deck and is completely ready to move in. The main home has 3 bedrooms, 1 full bath and one-half bath with gorgeous solid Brazilian cherry wood flooring and a solid cherry custom-made ceiling trellis in the kitchen. The kitchen has a stunning copper sink and granite countertop with ogee edges, one of the more expensive edge styles available. Inside the home you will find custom Scandinavian decorations handmade by a European Woodcarver, a one-of-a-kind feature. The lower level is ready for your personal finishing touches with egress windows. The landscaping is a dream come true with Hostas, lilies, rock garden and raised bed flower garden. Both homes decks lead to the beautiful patio. The seller has enjoyed the upgrade patio pavers because of their durability versatility and ease of maintenance. The built-in brick fireplace on the edge of the patio is perfect on those evenings when you want to relax in front of an outside fire. The 4 sheds give you plenty of outside storage. The home is surrounded by full grown adult trees with nice privacy. Each home has their own garage, a double and a single. Come see in person this spectacular property.