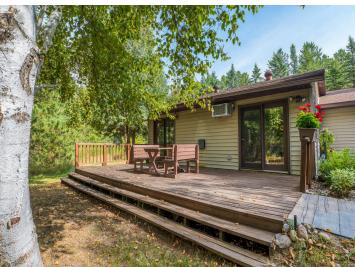

## **Description:**

Two lovely homes for the price of one! Are you seeking a home with another separate living space? Bonus, there is a 1 bedroom, 1 bath, handicapped accessible home. which comes furnished, with a cozy fireplace, a separate deck and is completely ready to move in. The main home has 3 bedrooms, 1 full bath and one-half bath with gorgeous solid Brazilian cherry wood flooring and a solid cherry custom-made ceiling trellis in the kitchen. The kitchen has a stunning copper sink and granite countertop with ogee edges, one of the more expensive edge styles available. Inside the home you will find custom Scandinavian decorations handmade by a European Woodcarver, a one-of-a-kind feature. The lower level is ready for your personal finishing touches with egress windows. The landscaping is a dream come true with Hostas, lilies, rock garden and raised bed flower garden. Both homes decks lead to the beautiful patio. The seller has enjoyed the upgrade patio pavers because of their durability versatility and ease of maintenance. The built-in brick fireplace on the edge of the patio is perfect on those evenings when you want to relax in front of an outside fire. The 4 sheds give you plenty of outside storage. The home is surrounded by full grown adult trees with nice privacy. Each home has their own garage, a double and a single. Come see in person this spectacular property.