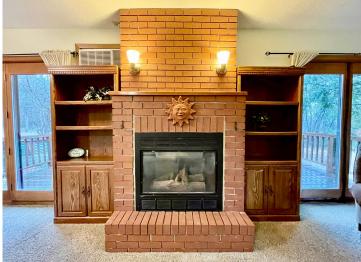

## **Description:**

Two lovely homes for the price of one! Are you seeking a home with another separate living space? Bonus, there is a 1 bedroom, 1 bath, handicapped accessible home. which comes furnished, with a cozy fireplace, a separate deck and is completely ready to move in. The main home has 3 bedrooms, 1 full bath and one-half bath with gorgeous solid Brazilian cherry wood flooring and a solid cherry custom-made ceiling trellis in the kitchen. The kitchen has a stunning copper sink and granite countertop with ogee edges, one of the more expensive edge styles available. Inside the home you will find custom Scandinavian decorations handmade by a European Woodcarver, a one-of-a-kind feature. The lower level is ready for your personal finishing touches with egress windows. The landscaping is a dream come true with Hostas, lilies, rock garden and raised bed flower garden. Both homes decks lead to the beautiful patio. The seller has enjoyed the upgrade patio pavers because of their durability versatility and ease of maintenance. The built-in brick fireplace on the edge of the patio is perfect on those evenings when you want to relax in front of an outside fire. The 4 sheds give you plenty of outside storage. The home is surrounded by full grown adult trees with nice privacy. Each home has their own garage, a double and a single. Come see in person this spectacular property.