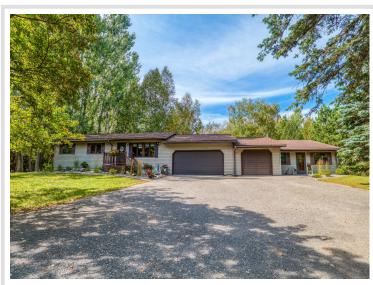

## **Description:**

Two lovely homes for the price of one! Are you seeking a home with another separate living space? Bonus, there is a 1 bedroom, 1 bath, handicapped accessible home. which comes furnished, with a cozy fireplace, a separate deck and is completely ready to move in. The main home has 3 bedrooms, 1 full bath and one-half bath with gorgeous solid Brazilian cherry wood flooring and a solid cherry custom-made ceiling trellis in the kitchen. The kitchen has a stunning copper sink and granite countertop with ogee edges, one of the more expensive edge styles available. Inside the home you will find custom Scandinavian decorations handmade by a European Woodcarver, a one-of-a-kind feature. The lower level is ready for your personal finishing touches with egress windows. The landscaping is a dream come true with Hostas, lilies, rock garden and raised bed flower garden. Both homes decks lead to the beautiful patio. The seller has enjoyed the upgrade patio pavers because of their durability versatility and ease of maintenance. The built-in brick fireplace on the edge of the patio is perfect on those evenings when you want to relax in front of an outside fire. The 4 sheds give you plenty of outside storage. The home is surrounded by full grown adult trees with nice privacy. Each home has their own garage, a double and a single. Come see in person this spectacular property.