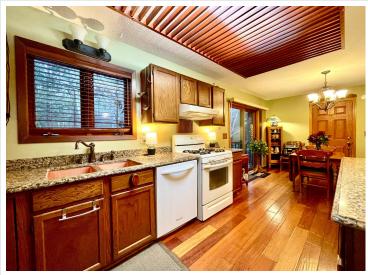

## **Description:**

Two lovely homes for the price of one! Are you seeking a home with another separate living space? Bonus, there is a 1 bedroom, 1 bath, handicapped accessible home. which comes furnished, with a cozy fireplace, a separate deck and is completely ready to move in. The main home has 3 bedrooms, 1 full bath and one-half bath with gorgeous solid Brazilian cherry wood flooring and a solid cherry custom-made ceiling trellis in the kitchen. The kitchen has a stunning copper sink and granite countertop with ogee edges, one of the more expensive edge styles available. Inside the home you will find custom Scandinavian decorations handmade by a European Woodcarver, a one-of-a-kind feature. The lower level is ready for your personal finishing touches with egress windows. The landscaping is a dream come true with Hostas, lilies, rock garden and raised bed flower garden. Both homes decks lead to the beautiful patio. The seller has enjoyed the upgrade patio pavers because of their durability versatility and ease of maintenance. The built-in brick fireplace on the edge of the patio is perfect on those evenings when you want to relax in front of an outside fire. The 4 sheds give you plenty of outside storage. The home is surrounded by full grown adult trees with nice privacy. Each home has their own garage, a double and a single. Come see in person this spectacular property.