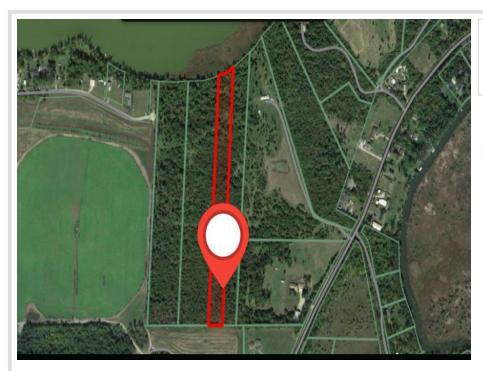

## **Description:**

Privacy, privacy, privacy. What a perfect spot to park your camper and enjoy the woods. Nothing like listening to the loons while surrounded by 5 acres of woods with 123 ft of frontage on Long Lake. This 5 acre wooded lot on Long Lake is waiting for you to make it yours. Waterfront view to the North. There is space cleared for a camper and a storage unit on site. No utilities.

## **Additional Details:**

5 Lot Acres

Lot Dimensions 123x267 School District 549 Taxes \$636 Taxes with Assessments \$636 Tax Year 2025