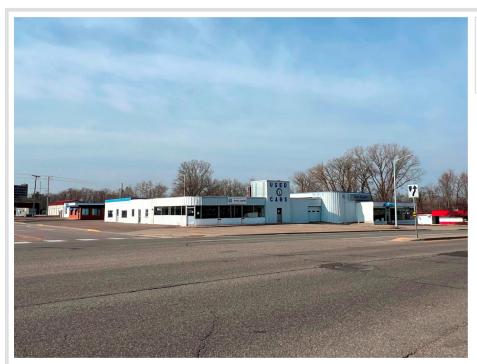

## **Description:**

Exceptional opportunity to secure a highly visible, high-traffic corner lot along the busy Washington Street corridor in Brainerd. This premier commercial site offers outstanding exposure and accessibility—an ideal location for redevelopment or repositioning. The property currently features a former car dealership building with showroom space, offices, multiple shops with drive-in doors, and ample storage, providing immediate utility or a strong foundation for future development. Don't miss your chance to capitalize on one of Brainerd's most strategic commercial locations.

## **Additional Details:**

Year Built 1936
Lot Acres 0.68
Lot Dimensions 206x145
Garage Stalls 3

Garage Stalls 3
School District 181
Taxes \$6,528
Taxes with Assessments \$6,528
Tax Year 2025