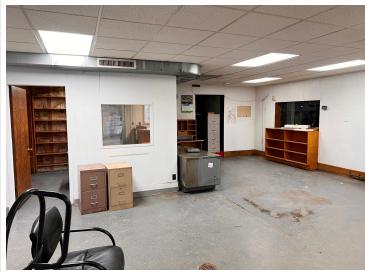

## **Description:**

Exceptional opportunity to secure a highly visible, high-traffic corner lot along the busy Washington Street corridor in Brainerd. This premier commercial site offers outstanding exposure and accessibility—an ideal location for redevelopment or repositioning. The property currently features a former car dealership building with showroom space, offices, multiple shops with drive-in doors, and ample storage, providing immediate utility or a strong foundation for future development. Don't miss your chance to capitalize on one of Brainerd's most strategic commercial locations.