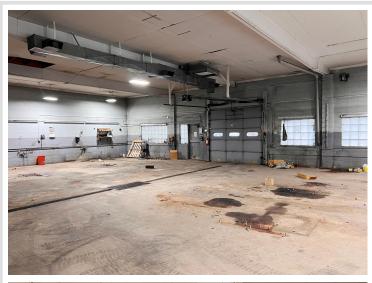

## **Description:**

Exceptional opportunity to secure a highly visible, high-traffic corner lot along the busy Washington Street corridor in Brainerd. This premier commercial site offers outstanding exposure and accessibility—an ideal location for redevelopment or repositioning. The property currently features a former car dealership building with showroom space, offices, multiple shops with drive-in doors, and ample storage, providing immediate utility or a strong foundation for future development. Don't miss your chance to capitalize on one of Brainerd's most strategic commercial locations.