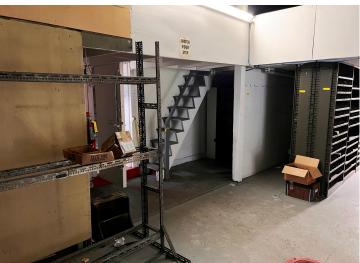

## **Description:**

Exceptional opportunity to secure a highly visible, high-traffic corner lot along the busy Washington Street corridor in Brainerd. This premier commercial site offers outstanding exposure and accessibility—an ideal location for redevelopment or repositioning. The property currently features a former car dealership building with showroom space, offices, multiple shops with drive-in doors, and ample storage, providing immediate utility or a strong foundation for future development. Don't miss your chance to capitalize on one of Brainerd's most strategic commercial locations.