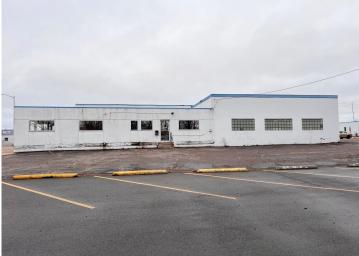

## **Description:**

Exceptional opportunity to secure a highly visible, high-traffic corner lot along the busy Washington Street corridor in Brainerd. This premier commercial site offers outstanding exposure and accessibility—an ideal location for redevelopment or repositioning. The property currently features a former car dealership building with showroom space, offices, multiple shops with drive-in doors, and ample storage, providing immediate utility or a strong foundation for future development. Don't miss your chance to capitalize on one of Brainerd's most strategic commercial locations.

## **Additional Details:**

Year Built 1936
Lot Acres 0.68
Lot Dimensions 206x145
Garage Stalls 3

Garage Stalls 3
School District 181
Taxes \$6,528
Taxes with Assessments \$6,528
Tax Year 2025