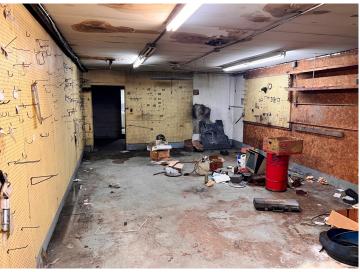

## **Description:**

Exceptional opportunity to secure a highly visible, high-traffic corner lot along the busy Washington Street corridor in Brainerd. This premier commercial site offers outstanding exposure and accessibility—an ideal location for redevelopment or repositioning. The property currently features a former car dealership building with showroom space, offices, multiple shops with drive-in doors, and ample storage, providing immediate utility or a strong foundation for future development. Don't miss your chance to capitalize on one of Brainerd's most strategic commercial locations.