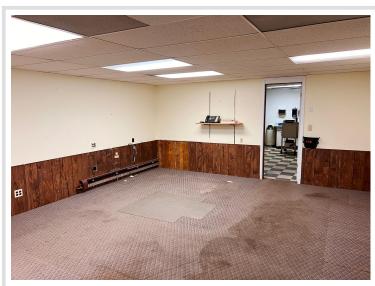

## **Description:**

Exceptional opportunity to secure a highly visible, high-traffic corner lot along the busy Washington Street corridor in Brainerd. This premier commercial site offers outstanding exposure and accessibility—an ideal location for redevelopment or repositioning. The property currently features a former car dealership building with showroom space, offices, multiple shops with drive-in doors, and ample storage, providing immediate utility or a strong foundation for future development. Don't miss your chance to capitalize on one of Brainerd's most strategic commercial locations.