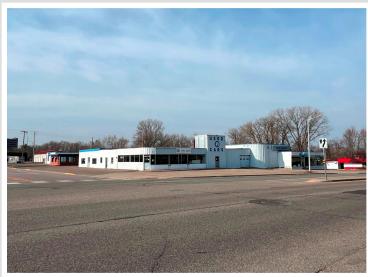

## **Description:**

Exceptional opportunity to secure a highly visible, high-traffic corner lot along the busy Washington Street corridor in Brainerd. This premier commercial site offers outstanding exposure and accessibility—an ideal location for redevelopment or repositioning. The property currently features a former car dealership building with showroom space, offices, multiple shops with drive-in doors, and ample storage, providing immediate utility or a strong foundation for future development. Don't miss your chance to capitalize on one of Brainerd's most strategic commercial locations.

## **Additional Details:**

Year Built 1936
Lot Acres 0.68
Lot Dimensions 206x145
Garage Stalls 3

Garage Stalls 3
School District 181
Taxes \$6,528
Taxes with Assessments \$6,528
Tax Year 2025