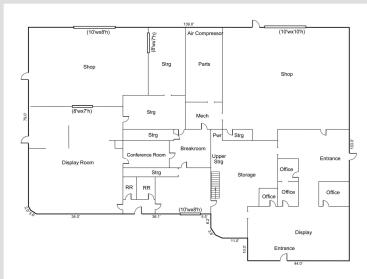

## **Description:**

Exceptional opportunity to secure a highly visible, high-traffic corner lot along the busy Washington Street corridor in Brainerd. This premier commercial site offers outstanding exposure and accessibility—an ideal location for redevelopment or repositioning. The property currently features a former car dealership building with showroom space, offices, multiple shops with drive-in doors, and ample storage, providing immediate utility or a strong foundation for future development. Don't miss your chance to capitalize on one of Brainerd's most strategic commercial locations.