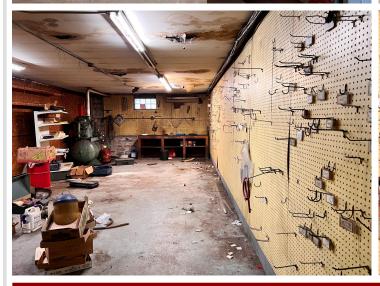

## **Description:**

Exceptional opportunity to secure a highly visible, high-traffic corner lot along the busy Washington Street corridor in Brainerd. This premier commercial site offers outstanding exposure and accessibility—an ideal location for redevelopment or repositioning. The property currently features a former car dealership building with showroom space, offices, multiple shops with drive-in doors, and ample storage, providing immediate utility or a strong foundation for future development. Don't miss your chance to capitalize on one of Brainerd's most strategic commercial locations.