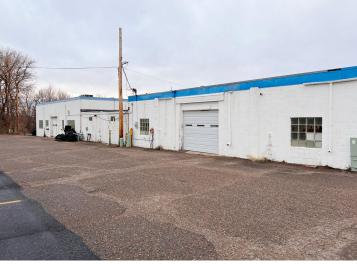

## **Description:**

Exceptional opportunity to secure a highly visible, high-traffic corner lot along the busy Washington Street corridor in Brainerd. This premier commercial site offers outstanding exposure and accessibility—an ideal location for redevelopment or repositioning. The property currently features a former car dealership building with showroom space, offices, multiple shops with drive-in doors, and ample storage, providing immediate utility or a strong foundation for future development. Don't miss your chance to capitalize on one of Brainerd's most strategic commercial locations.