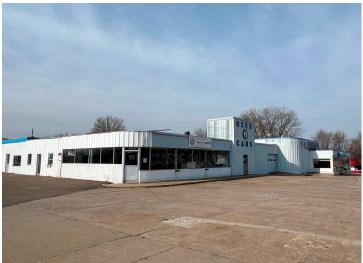

## **Description:**

Exceptional opportunity to secure a highly visible, high-traffic corner lot along the busy Washington Street corridor in Brainerd. This premier commercial site offers outstanding exposure and accessibility—an ideal location for redevelopment or repositioning. The property currently features a former car dealership building with showroom space, offices, multiple shops with drive-in doors, and ample storage, providing immediate utility or a strong foundation for future development. Don't miss your chance to capitalize on one of Brainerd's most strategic commercial locations.

## **Additional Details:**

Year Built 1936
Lot Acres 0.68
Lot Dimensions 206x145
Garage Stalls 3

Garage Stalls 3
School District 181
Taxes \$6,528
Taxes with Assessments \$6,528
Tax Year 2025