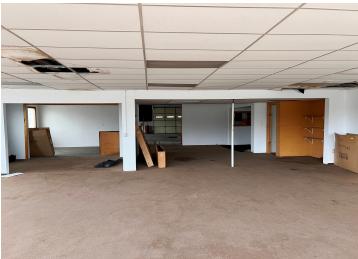

## **Description:**

Exceptional opportunity to secure a highly visible, high-traffic corner lot along the busy Washington Street corridor in Brainerd. This premier commercial site offers outstanding exposure and accessibility—an ideal location for redevelopment or repositioning. The property currently features a former car dealership building with showroom space, offices, multiple shops with drive-in doors, and ample storage, providing immediate utility or a strong foundation for future development. Don't miss your chance to capitalize on one of Brainerd's most strategic commercial locations.