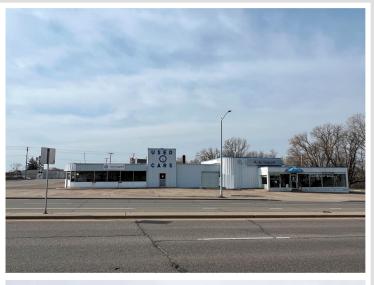

## **Description:**

Exceptional opportunity to secure a highly visible, high-traffic corner lot along the busy Washington Street corridor in Brainerd. This premier commercial site offers outstanding exposure and accessibility—an ideal location for redevelopment or repositioning. The property currently features a former car dealership building with showroom space, offices, multiple shops with drive-in doors, and ample storage, providing immediate utility or a strong foundation for future development. Don't miss your chance to capitalize on one of Brainerd's most strategic commercial locations.

## **Additional Details:**

Year Built 1936
Lot Acres 0.68
Lot Dimensions 206x145
Garage Stalls 3

Garage Stalls 3
School District 181
Taxes \$6,528
Taxes with Assessments \$6,528
Tax Year 2025