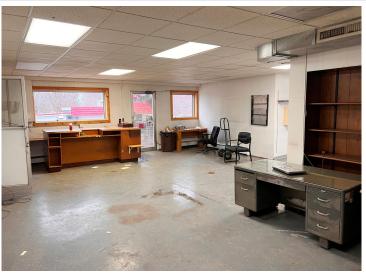

## **Description:**

Exceptional opportunity to secure a highly visible, high-traffic corner lot along the busy Washington Street corridor in Brainerd. This premier commercial site offers outstanding exposure and accessibility—an ideal location for redevelopment or repositioning. The property currently features a former car dealership building with showroom space, offices, multiple shops with drive-in doors, and ample storage, providing immediate utility or a strong foundation for future development. Don't miss your chance to capitalize on one of Brainerd's most strategic commercial locations.