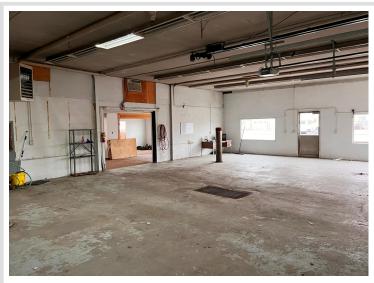

## **Description:**

Exceptional opportunity to secure a highly visible, high-traffic corner lot along the busy Washington Street corridor in Brainerd. This premier commercial site offers outstanding exposure and accessibility—an ideal location for redevelopment or repositioning. The property currently features a former car dealership building with showroom space, offices, multiple shops with drive-in doors, and ample storage, providing immediate utility or a strong foundation for future development. Don't miss your chance to capitalize on one of Brainerd's most strategic commercial locations.