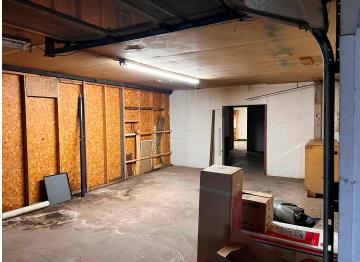

## **Description:**

Exceptional opportunity to secure a highly visible, high-traffic corner lot along the busy Washington Street corridor in Brainerd. This premier commercial site offers outstanding exposure and accessibility—an ideal location for redevelopment or repositioning. The property currently features a former car dealership building with showroom space, offices, multiple shops with drive-in doors, and ample storage, providing immediate utility or a strong foundation for future development. Don't miss your chance to capitalize on one of Brainerd's most strategic commercial locations.