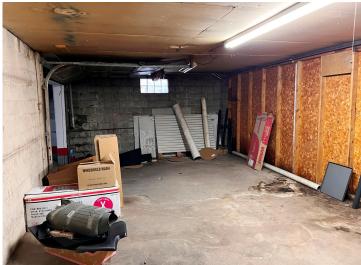

## **Description:**

Exceptional opportunity to secure a highly visible, high-traffic corner lot along the busy Washington Street corridor in Brainerd. This premier commercial site offers outstanding exposure and accessibility—an ideal location for redevelopment or repositioning. The property currently features a former car dealership building with showroom space, offices, multiple shops with drive-in doors, and ample storage, providing immediate utility or a strong foundation for future development. Don't miss your chance to capitalize on one of Brainerd's most strategic commercial locations.