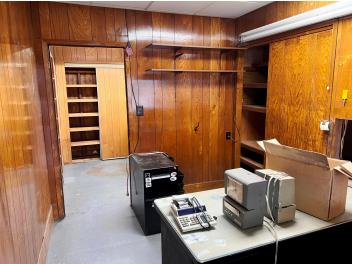

## **Description:**

Exceptional opportunity to secure a highly visible, high-traffic corner lot along the busy Washington Street corridor in Brainerd. This premier commercial site offers outstanding exposure and accessibility—an ideal location for redevelopment or repositioning. The property currently features a former car dealership building with showroom space, offices, multiple shops with drive-in doors, and ample storage, providing immediate utility or a strong foundation for future development. Don't miss your chance to capitalize on one of Brainerd's most strategic commercial locations.