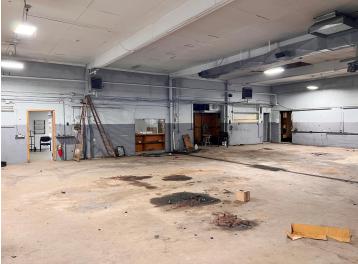

## **Description:**

Exceptional opportunity to secure a highly visible, high-traffic corner lot along the busy Washington Street corridor in Brainerd. This premier commercial site offers outstanding exposure and accessibility—an ideal location for redevelopment or repositioning. The property currently features a former car dealership building with showroom space, offices, multiple shops with drive-in doors, and ample storage, providing immediate utility or a strong foundation for future development. Don't miss your chance to capitalize on one of Brainerd's most strategic commercial locations.