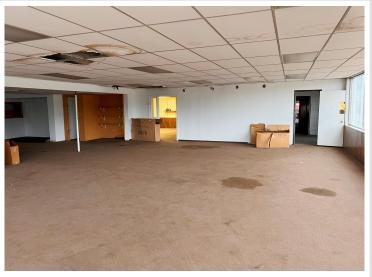

## **Description:**

Exceptional opportunity to secure a highly visible, high-traffic corner lot along the busy Washington Street corridor in Brainerd. This premier commercial site offers outstanding exposure and accessibility—an ideal location for redevelopment or repositioning. The property currently features a former car dealership building with showroom space, offices, multiple shops with drive-in doors, and ample storage, providing immediate utility or a strong foundation for future development. Don't miss your chance to capitalize on one of Brainerd's most strategic commercial locations.