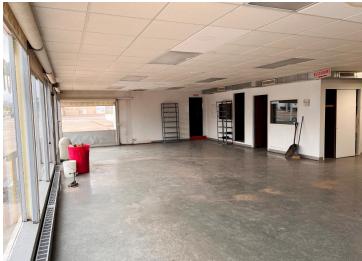

## **Description:**

Exceptional opportunity to secure a highly visible, high-traffic corner lot along the busy Washington Street corridor in Brainerd. This premier commercial site offers outstanding exposure and accessibility—an ideal location for redevelopment or repositioning. The property currently features a former car dealership building with showroom space, offices, multiple shops with drive-in doors, and ample storage, providing immediate utility or a strong foundation for future development. Don't miss your chance to capitalize on one of Brainerd's most strategic commercial locations.