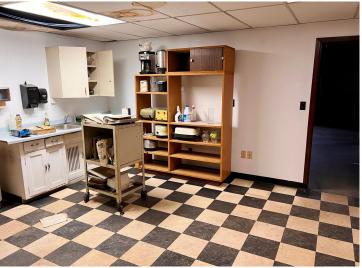

## **Description:**

Exceptional opportunity to secure a highly visible, high-traffic corner lot along the busy Washington Street corridor in Brainerd. This premier commercial site offers outstanding exposure and accessibility—an ideal location for redevelopment or repositioning. The property currently features a former car dealership building with showroom space, offices, multiple shops with drive-in doors, and ample storage, providing immediate utility or a strong foundation for future development. Don't miss your chance to capitalize on one of Brainerd's most strategic commercial locations.