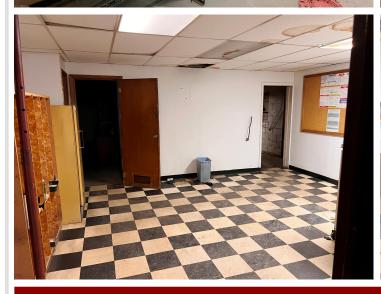

## **Description:**

Exceptional opportunity to secure a highly visible, high-traffic corner lot along the busy Washington Street corridor in Brainerd. This premier commercial site offers outstanding exposure and accessibility—an ideal location for redevelopment or repositioning. The property currently features a former car dealership building with showroom space, offices, multiple shops with drive-in doors, and ample storage, providing immediate utility or a strong foundation for future development. Don't miss your chance to capitalize on one of Brainerd's most strategic commercial locations.