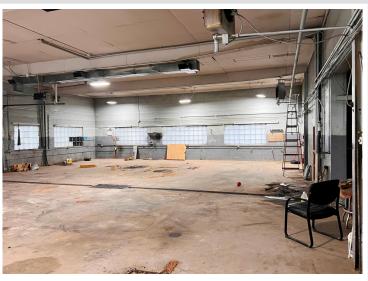

## **Description:**

Exceptional opportunity to secure a highly visible, high-traffic corner lot along the busy Washington Street corridor in Brainerd. This premier commercial site offers outstanding exposure and accessibility—an ideal location for redevelopment or repositioning. The property currently features a former car dealership building with showroom space, offices, multiple shops with drive-in doors, and ample storage, providing immediate utility or a strong foundation for future development. Don't miss your chance to capitalize on one of Brainerd's most strategic commercial locations.