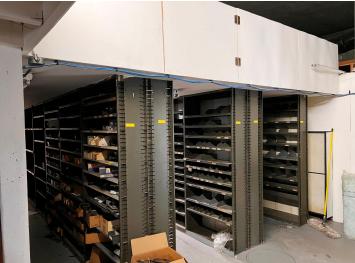

## **Description:**

Exceptional opportunity to secure a highly visible, high-traffic corner lot along the busy Washington Street corridor in Brainerd. This premier commercial site offers outstanding exposure and accessibility—an ideal location for redevelopment or repositioning. The property currently features a former car dealership building with showroom space, offices, multiple shops with drive-in doors, and ample storage, providing immediate utility or a strong foundation for future development. Don't miss your chance to capitalize on one of Brainerd's most strategic commercial locations.