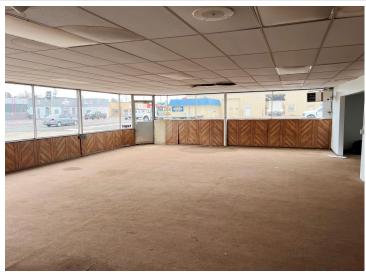

## **Description:**

Exceptional opportunity to secure a highly visible, high-traffic corner lot along the busy Washington Street corridor in Brainerd. This premier commercial site offers outstanding exposure and accessibility—an ideal location for redevelopment or repositioning. The property currently features a former car dealership building with showroom space, offices, multiple shops with drive-in doors, and ample storage, providing immediate utility or a strong foundation for future development. Don't miss your chance to capitalize on one of Brainerd's most strategic commercial locations.