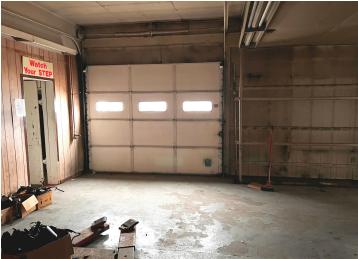

## **Description:**

Exceptional opportunity to secure a highly visible, high-traffic corner lot along the busy Washington Street corridor in Brainerd. This premier commercial site offers outstanding exposure and accessibility—an ideal location for redevelopment or repositioning. The property currently features a former car dealership building with showroom space, offices, multiple shops with drive-in doors, and ample storage, providing immediate utility or a strong foundation for future development. Don't miss your chance to capitalize on one of Brainerd's most strategic commercial locations.