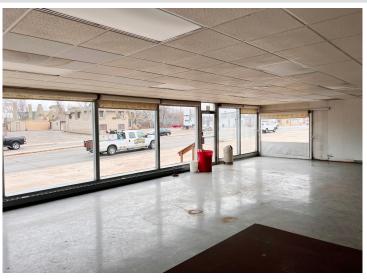

## **Description:**

Exceptional opportunity to secure a highly visible, high-traffic corner lot along the busy Washington Street corridor in Brainerd. This premier commercial site offers outstanding exposure and accessibility—an ideal location for redevelopment or repositioning. The property currently features a former car dealership building with showroom space, offices, multiple shops with drive-in doors, and ample storage, providing immediate utility or a strong foundation for future development. Don't miss your chance to capitalize on one of Brainerd's most strategic commercial locations.