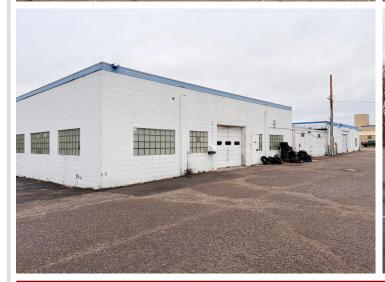

## **Description:**

Exceptional opportunity to secure a highly visible, high-traffic corner lot along the busy Washington Street corridor in Brainerd. This premier commercial site offers outstanding exposure and accessibility—an ideal location for redevelopment or repositioning. The property currently features a former car dealership building with showroom space, offices, multiple shops with drive-in doors, and ample storage, providing immediate utility or a strong foundation for future development. Don't miss your chance to capitalize on one of Brainerd's most strategic commercial locations.