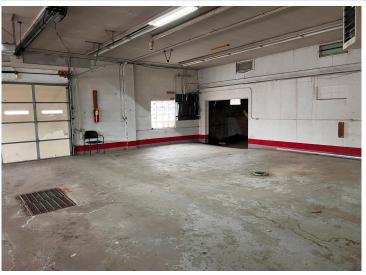

## **Description:**

Exceptional opportunity to secure a highly visible, high-traffic corner lot along the busy Washington Street corridor in Brainerd. This premier commercial site offers outstanding exposure and accessibility—an ideal location for redevelopment or repositioning. The property currently features a former car dealership building with showroom space, offices, multiple shops with drive-in doors, and ample storage, providing immediate utility or a strong foundation for future development. Don't miss your chance to capitalize on one of Brainerd's most strategic commercial locations.