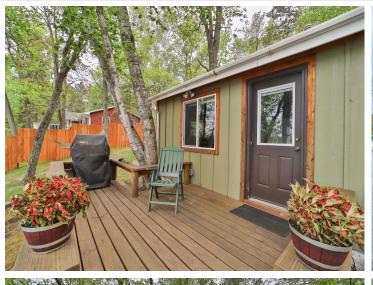

## **Description:**

Your dream cabin awaits! This beautifully updated year-round retreat sits on 100 feet of lakeshore on Mayo Lake w/ Sibley Lake access. 600+ lake acres to explore between the two lakes. Enjoy stunning views, sandy beach, & an expansive 2+ acre lot. Updated kitchen boasts hardwood floors & center island. Relax on the deck, roast marshmallows at the fire pit, or play on the sand beach. New roof (May 2025) & asphalt driveway (2022). Fully furnished – just bring a towel & embrace lake life! Use as your personal getaway, rent out when you are not using it, or rent it out all summer as an investment property!