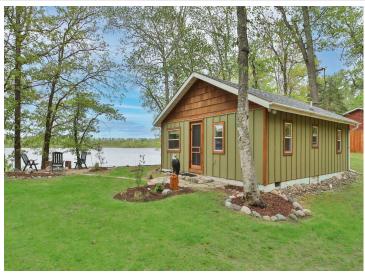

MLS 6706117 Lake Home

\$419,900

616 sq ft 2 bedrooms 1 baths

3588 Paradise Cove Pequot Lakes MN 56472

Waterfront: Mayo

Status: Active

## **Description:**

Your dream cabin awaits! This beautifully updated year-round retreat sits on 100 feet of lakeshore on Mayo Lake w/ Sibley Lake access. 600+ lake acres to explore between the two lakes. Enjoy stunning views, sandy beach, & an expansive 2+ acre lot. Updated kitchen boasts hardwood floors & center island. Relax on the deck, roast marshmallows at the fire pit, or play on the sand beach. New roof (May 2025) & asphalt driveway (2022). Fully furnished – just bring a towel & embrace lake life! Use as your personal getaway, rent out when you are not using it, or rent it out all summer as an investment property!