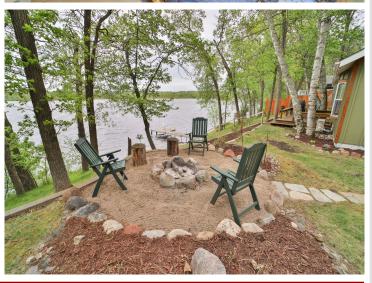

## **Description:**

Your dream cabin awaits! This beautifully updated year-round retreat sits on 100 feet of lakeshore on Mayo Lake w/ Sibley Lake access. 600+ lake acres to explore between the two lakes. Enjoy stunning views, sandy beach, & an expansive 2+ acre lot. Updated kitchen boasts hardwood floors & center island. Relax on the deck, roast marshmallows at the fire pit, or play on the sand beach. New roof (May 2025) & asphalt driveway (2022). Fully furnished – just bring a towel & embrace lake life! Use as your personal getaway, rent out when you are not using it, or rent it out all summer as an investment property!