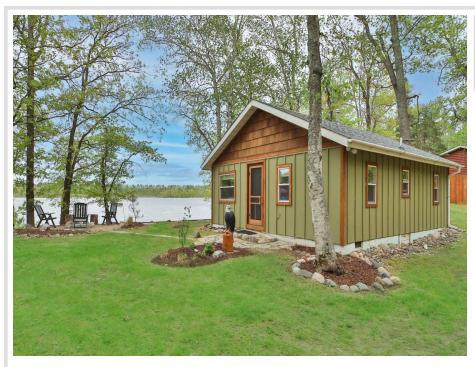

MLS 6706117 Lake Home

\$419,900

616 sq ft 2 bedrooms 1 baths

3588 Paradise Cove Pequot Lakes MN 56472

Waterfront: Mayo

Status: Active

## **Description:**

Your dream cabin awaits! This beautifully updated year-round retreat sits on 100 feet of lakeshore on Mayo Lake w/ Sibley Lake access. 600+ lake acres to explore between the two lakes. Enjoy stunning views, sandy beach, & an expansive 2+ acre lot. Updated kitchen boasts hardwood floors & center island. Relax on the deck, roast marshmallows at the fire pit, or play on the sand beach. New roof (May 2025) & asphalt driveway (2022). Fully furnished – just bring a towel & embrace lake life! Use as your personal getaway, rent out when you are not using it, or rent it out all summer as an investment property!