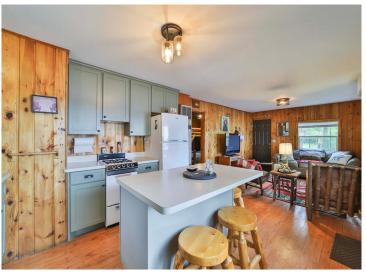

## **Description:**

Your dream cabin awaits! This beautifully updated year-round retreat sits on 100 feet of lakeshore on Mayo Lake w/ Sibley Lake access. 600+ lake acres to explore between the two lakes. Enjoy stunning views, sandy beach, & an expansive 2+ acre lot. Updated kitchen boasts hardwood floors & center island. Relax on the deck, roast marshmallows at the fire pit, or play on the sand beach. New roof (May 2025) & asphalt driveway (2022). Fully furnished – just bring a towel & embrace lake life! Use as your personal getaway, rent out when you are not using it, or rent it out all summer as an investment property!