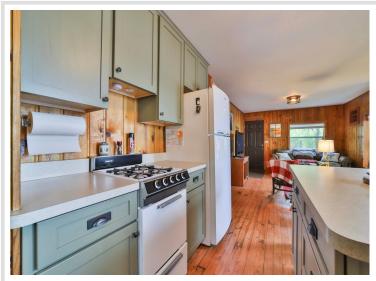

## **Description:**

Your dream cabin awaits! This beautifully updated year-round retreat sits on 100 feet of lakeshore on Mayo Lake w/ Sibley Lake access. 600+ lake acres to explore between the two lakes. Enjoy stunning views, sandy beach, & an expansive 2+ acre lot. Updated kitchen boasts hardwood floors & center island. Relax on the deck, roast marshmallows at the fire pit, or play on the sand beach. New roof (May 2025) & asphalt driveway (2022). Fully furnished – just bring a towel & embrace lake life! Use as your personal getaway, rent out when you are not using it, or rent it out all summer as an investment property!