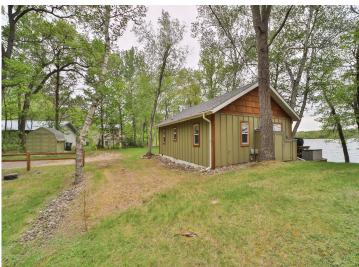

## **Description:**

Your dream cabin awaits! This beautifully updated year-round retreat sits on 100 feet of lakeshore on Mayo Lake w/ Sibley Lake access. 600+ lake acres to explore between the two lakes. Enjoy stunning views, sandy beach, & an expansive 2+ acre lot. Updated kitchen boasts hardwood floors & center island. Relax on the deck, roast marshmallows at the fire pit, or play on the sand beach. New roof (May 2025) & asphalt driveway (2022). Fully furnished – just bring a towel & embrace lake life! Use as your personal getaway, rent out when you are not using it, or rent it out all summer as an investment property!