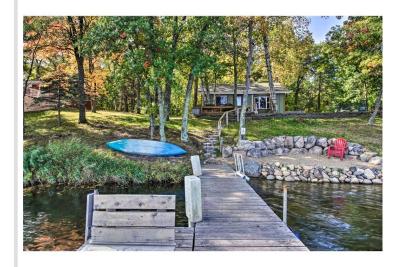

## **Description:**

Your dream cabin awaits! This beautifully updated year-round retreat sits on 100 feet of lakeshore on Mayo Lake w/ Sibley Lake access. 600+ lake acres to explore between the two lakes. Enjoy stunning views, sandy beach, & an expansive 2+ acre lot. Updated kitchen boasts hardwood floors & center island. Relax on the deck, roast marshmallows at the fire pit, or play on the sand beach. New roof (May 2025) & asphalt driveway (2022). Fully furnished – just bring a towel & embrace lake life! Use as your personal getaway, rent out when you are not using it, or rent it out all summer as an investment property!