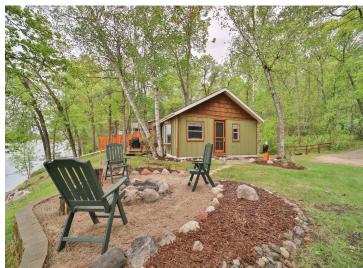

## **Description:**

Your dream cabin awaits! This beautifully updated year-round retreat sits on 100 feet of lakeshore on Mayo Lake w/ Sibley Lake access. 600+ lake acres to explore between the two lakes. Enjoy stunning views, sandy beach, & an expansive 2+ acre lot. Updated kitchen boasts hardwood floors & center island. Relax on the deck, roast marshmallows at the fire pit, or play on the sand beach. New roof (May 2025) & asphalt driveway (2022). Fully furnished – just bring a towel & embrace lake life! Use as your personal getaway, rent out when you are not using it, or rent it out all summer as an investment property!