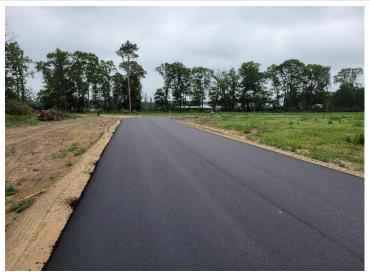

## **Description:**

Hard to find 20,743 square foot commercial/mixed use lot in the heart of Crosslake with 50% impervious coverage. The lot is mostly cleared and ready for your new building. Electricity and natural gas have been brought into the development and are available at the road.