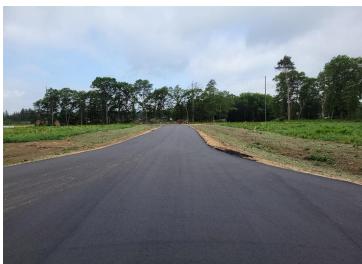

## **Description:**

Hard to find 20,743 square foot commercial/mixed use lot in the heart of Crosslake with 50% impervious coverage. The lot is mostly cleared and ready for your new building. Electricity and natural gas have been brought into the development and are available at the road.

## **Driving Directions:**

From Crosslake, go South on County Road 3 to a left on Black Bear Path, go 1/2 block to a left on Northern Terrace. Go to the end of the road and follow signs to Retriever Road.