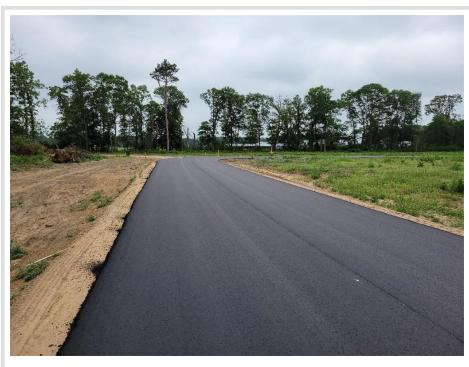

## **Description:**

Hard to find 20,743 square foot commercial/mixed use lot in the heart of Crosslake with 50% impervious coverage. The lot is mostly cleared and ready for your new building. Electricity and natural gas have been brought into the development and are available at the road.