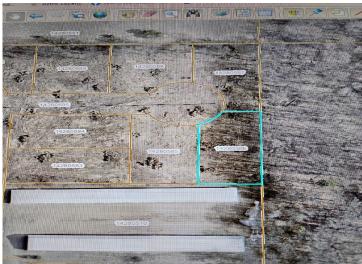

## **Additional Details:**

Lot Acres 0.46

Lot Dimensions 54x62x209x100x171

School District 186
Taxes \$74
Taxes with Assessments \$74
Tax Year 2025