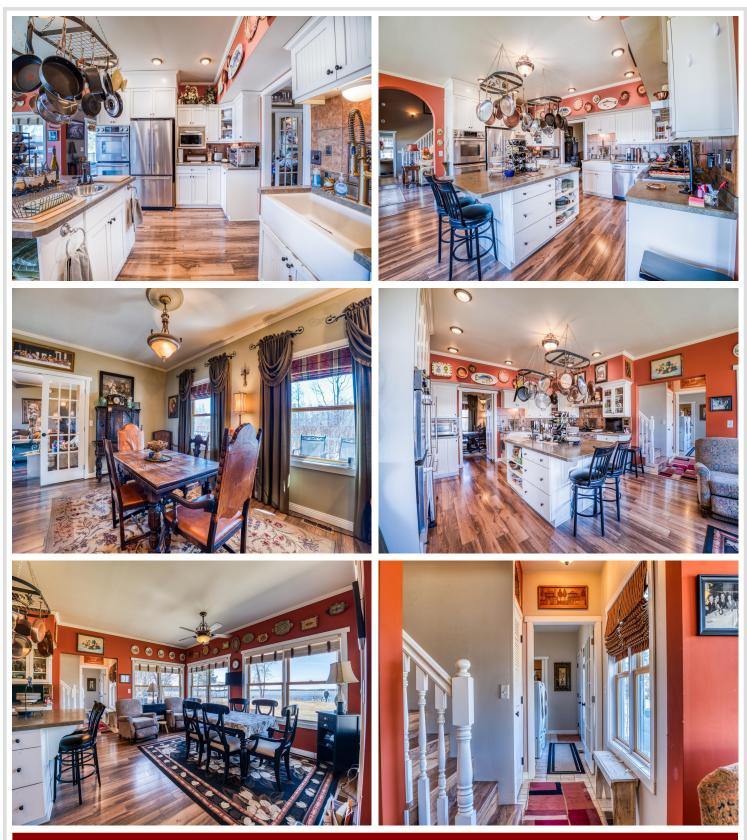

conveniently located 20x27 garage makes unloading groceries a breeze, just steps from the custom kitchen, which features an oversized island with a prep sink and space for casual dining. Formal dining room as well! Vaulted ceilings and large windows allow natural light to pour in while nearly every room enjoys serene lake views. Highlights of this remarkable property include: A built-in library overlooking the living room. A grand dual staircase leading to the upper level. A huge 22 ft stone fireplace, perfect for cozy gatherings. An expansive upper-level great room ideal for a home office, artist's studio, or recreational space. Main floor bedroom ensuite and main floor laundry for ultimate convenience. Wi-Fi-controlled sprinkler system for effortless maintenance. Enjoy lake life to the fullest with opportunities for water sports and relaxation. Delight in the oversized front and back covered porches that add charm and make outdoor living a dream. The high curb appeal is enhanced by beautiful dormers and a maintenance-free exterior.