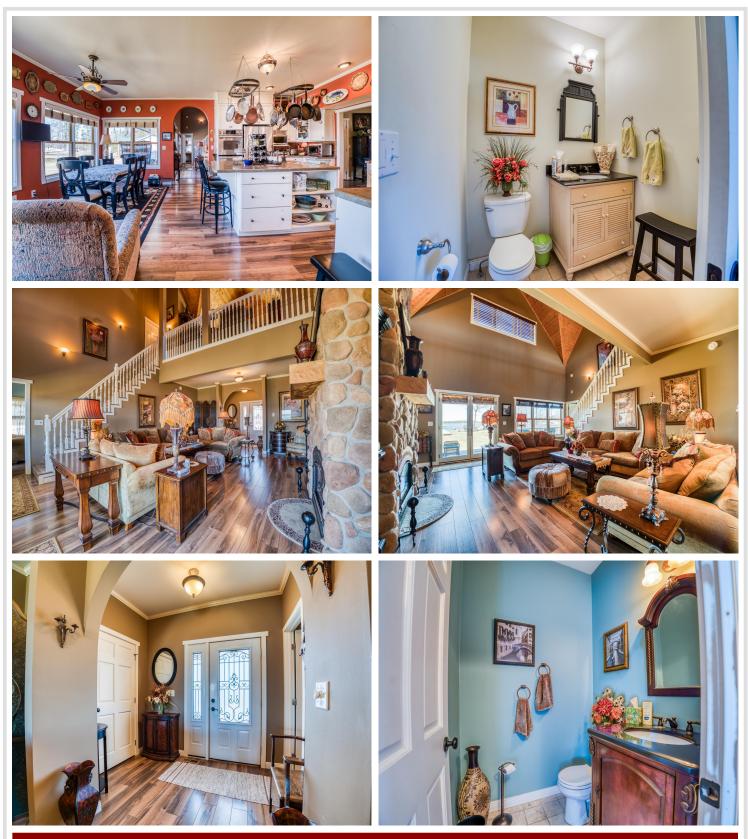

conveniently located 20x27 garage makes unloading groceries a breeze, just steps from the custom kitchen, which features an oversized island with a prep sink and space for casual dining. Formal dining room as well! Vaulted ceilings and large windows allow natural light to pour in while nearly every room enjoys serene lake views. Highlights of this remarkable property include: A built-in library overlooking the living room. A grand dual staircase leading to the upper level. A huge 22 ft stone fireplace, perfect for cozy gatherings. An expansive upper-level great room ideal for a home office, artist's studio, or recreational space. Main floor bedroom ensuite and main floor laundry for ultimate convenience. Wi-Fi-controlled sprinkler system for effortless maintenance. Enjoy lake life to the fullest with opportunities for water sports and relaxation. Delight in the oversized front and back covered porches that add charm and make outdoor living a dream. The high curb appeal is enhanced by beautiful dormers and a maintenance-free exterior.