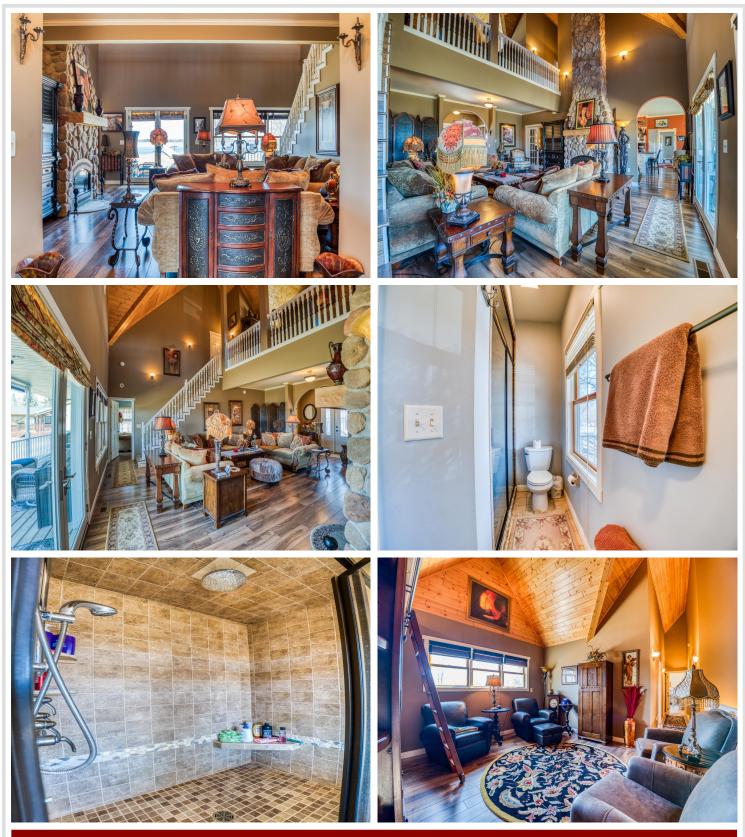

## **Description:**

Lake Living at Its Finest! Bring the boat and get ready to enjoy! Step into this stunning Cape Cod-style lake home, exuding charm and elegance reminiscent of the Hamptons. Rare opportunity to own a home on a level lot with 100 feet of sandy shoreline and beach. Just 75 feet from the water's edge, this home offers breathtaking lake views and awe-inspiring sunrises and sunsets. Built in 2007, this quality-constructed home boasts 3 spacious bedrooms and 5 bathrooms. French doors, coved ceilings and many fine details. A

conveniently located 20x27 garage makes unloading groceries a breeze, just steps from the custom kitchen, which features an oversized island with a prep sink and space for casual dining. Formal dining room as well! Vaulted ceilings and large windows allow natural light to pour in while nearly every room enjoys serene lake views. Highlights of this remarkable property include: A built-in library overlooking the living room. A grand dual staircase leading to the upper level. A huge 22 ft stone fireplace, perfect for cozy gatherings. An expansive upper-level great room ideal for a home office, artist's studio, or recreational space. Main floor bedroom ensuite and main floor laundry for ultimate convenience. Wi-Fi-controlled sprinkler system for effortless maintenance. Enjoy lake life to the fullest with opportunities for water sports and relaxation. Delight in the oversized front and back covered porches that add charm and make outdoor living a dream. The high curb appeal is enhanced by beautiful dormers and a maintenance-free exterior.