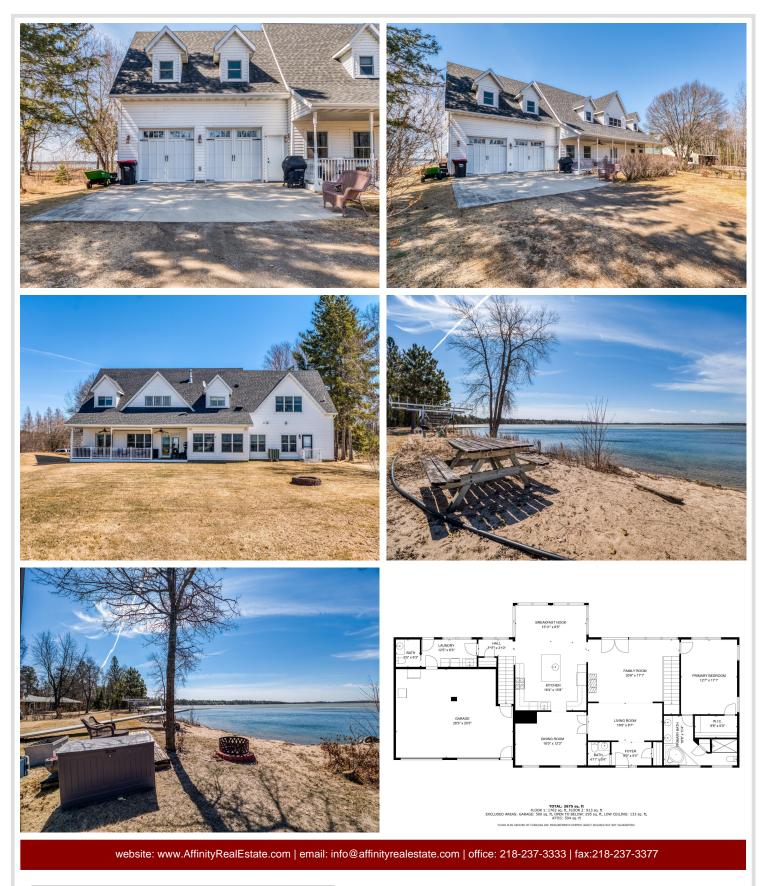

## **Description:**

Lake Living at Its Finest! Bring the boat and get ready to enjoy! Step into this stunning Cape Cod-style lake home, exuding charm and elegance reminiscent of the Hamptons. Rare opportunity to own a home on a level lot with 100 feet of sandy shoreline and beach. Just 75 feet from the water's edge, this home offers breathtaking lake views and awe-inspiring sunrises and sunsets. Built in 2007, this quality-constructed home boasts 3 spacious bedrooms and 5 bathrooms. French doors, coved ceilings and many fine details. A

conveniently located 20x27 garage makes unloading groceries a breeze, just steps from the custom kitchen, which features an oversized island with a prep sink and space for casual dining. Formal dining room as well! Vaulted ceilings and large windows allow natural light to pour in while nearly every room enjoys serene lake views. Highlights of this remarkable property include: A built-in library overlooking the living room. A grand dual staircase leading to the upper level. A huge 22 ft stone fireplace, perfect for cozy gatherings. An expansive upper-level great room ideal for a home office, artist's studio, or recreational space. Main floor bedroom ensuite and main floor laundry for ultimate convenience. Wi-Fi-controlled sprinkler system for effortless maintenance. Enjoy lake life to the fullest with opportunities for water sports and relaxation. Delight in the oversized front and back covered porches that add charm and make outdoor living a dream. The high curb appeal is enhanced by beautiful dormers and a maintenance-free exterior.

Beautiful gardens and perennials offer privacy during the summer months. Midge Lake itself has beautiful and clear water quality and is 545 acres and a maximum depth of 24 feet. Enjoy fishing for crappie, sunfish, largemouth bass, pike, walleye, and more. The lake is Located just 15 minutes from Bemidji, this home provides both tranquility and convenience. Start making your summer memories by the lake in this captivating retreat. Home is nestled on a 1.08 acre lot. Your dream lake life awaits!

## Additional Details:

| Year Built             | 2007            |
|------------------------|-----------------|
| Lot Acres              | 1.08            |
| Lot Dimensions         | 412x119x450x100 |
| Garage Stalls          | 2               |
| School District        | 115             |
| Taxes                  | \$8,634         |
| Taxes with Assessments | \$8,626         |