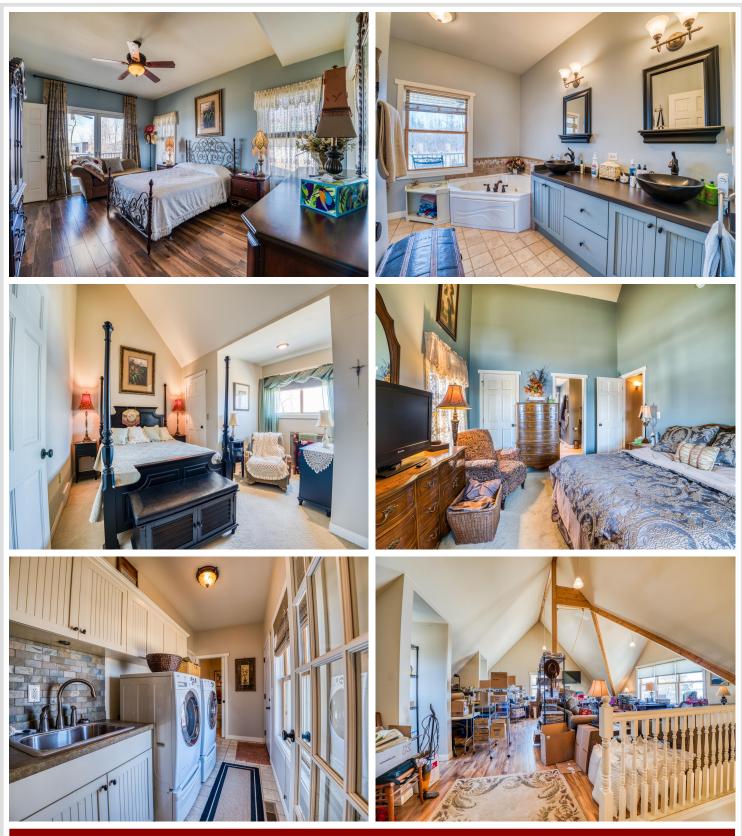

conveniently located 20x27 garage makes unloading groceries a breeze, just steps from the custom kitchen, which features an oversized island with a prep sink and space for casual dining. Formal dining room as well! Vaulted ceilings and large windows allow natural light to pour in while nearly every room enjoys serene lake views. Highlights of this remarkable property include: A built-in library overlooking the living room. A grand dual staircase leading to the upper level. A huge 22 ft stone fireplace, perfect for cozy gatherings. An expansive upper-level great room ideal for a home office, artist's studio, or recreational space. Main floor bedroom ensuite and main floor laundry for ultimate convenience. Wi-Fi-controlled sprinkler system for effortless maintenance. Enjoy lake life to the fullest with opportunities for water sports and relaxation. Delight in the oversized front and back covered porches that add charm and make outdoor living a dream. The high curb appeal is enhanced by beautiful dormers and a maintenance-free exterior.