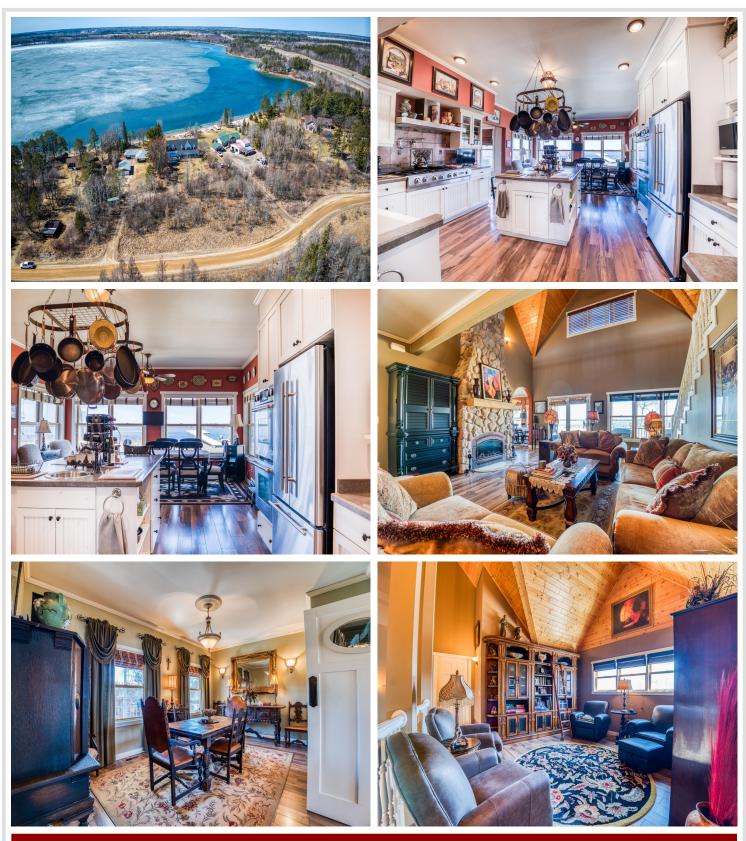

conveniently located 20x27 garage makes unloading groceries a breeze, just steps from the custom kitchen, which features an oversized island with a prep sink and space for casual dining. Formal dining room as well! Vaulted ceilings and large windows allow natural light to pour in while nearly every room enjoys serene lake views. Highlights of this remarkable property include: A built-in library overlooking the living room. A grand dual staircase leading to the upper level. A huge 22 ft stone fireplace, perfect for cozy gatherings. An expansive upper-level great room ideal for a home office, artist's studio, or recreational space. Main floor bedroom ensuite and main floor laundry for ultimate convenience. Wi-Fi-controlled sprinkler system for effortless maintenance. Enjoy lake life to the fullest with opportunities for water sports and relaxation. Delight in the oversized front and back covered porches that add charm and make outdoor living a dream. The high curb appeal is enhanced by beautiful dormers and a maintenance-free exterior.

Beautiful gardens and perennials offer privacy during the summer months. Midge Lake itself has beautiful and clear water quality and is 545 acres and a maximum depth of 24 feet. Enjoy fishing for crappie, sunfish, largemouth bass, pike, walleye, and more. The lake is Located just 15 minutes from Bemidji, this home provides both tranquility and convenience. Start making your summer memories by the lake in this captivating retreat. Home is nestled on a 1.08 acre lot. Your dream lake life awaits!