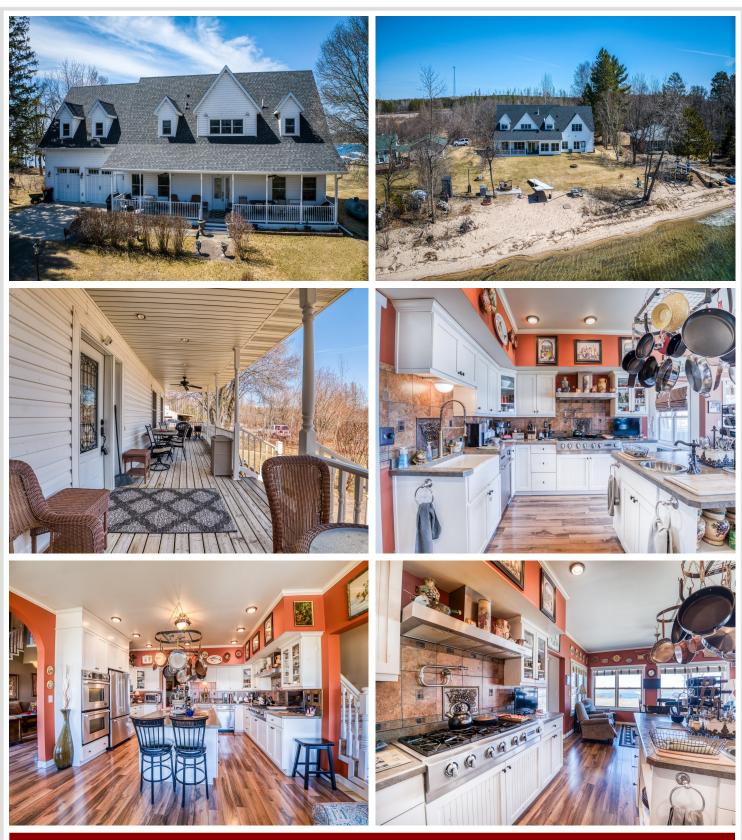

## **Description:**

Lake Living at Its Finest! Bring the boat and get ready to enjoy! Step into this stunning Cape Cod-style lake home, exuding charm and elegance reminiscent of the Hamptons. Rare opportunity to own a home on a level lot with 100 feet of sandy shoreline and beach. Just 75 feet from the water's edge, this home offers breathtaking lake views and awe-inspiring sunrises and sunsets. Built in 2007, this quality-constructed home boasts 3 spacious bedrooms and 5 bathrooms. French doors, coved ceilings and many fine details. A

conveniently located 20x27 garage makes unloading groceries a breeze, just steps from the custom kitchen, which features an oversized island with a prep sink and space for casual dining. Formal dining room as well! Vaulted ceilings and large windows allow natural light to pour in while nearly every room enjoys serene lake views. Highlights of this remarkable property include: A built-in library overlooking the living room. A grand dual staircase leading to the upper level. A huge 22 ft stone fireplace, perfect for cozy gatherings. An expansive upper-level great room ideal for a home office, artist's studio, or recreational space. Main floor bedroom ensuite and main floor laundry for ultimate convenience. Wi-Fi-controlled sprinkler system for effortless maintenance. Enjoy lake life to the fullest with opportunities for water sports and relaxation. Delight in the oversized front and back covered porches that add charm and make outdoor living a dream. The high curb appeal is enhanced by beautiful dormers and a maintenance-free exterior.