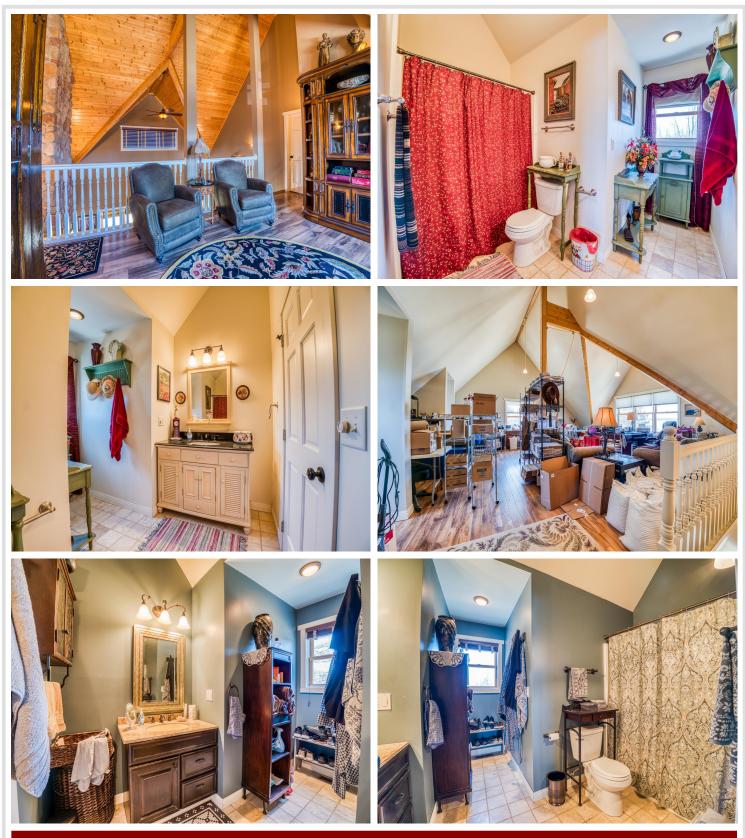

## **Description:**

Lake Living at Its Finest! Bring the boat and get ready to enjoy! Step into this stunning Cape Cod-style lake home, exuding charm and elegance reminiscent of the Hamptons. Rare opportunity to own a home on a level lot with 100 feet of sandy shoreline and beach. Just 75 feet from the water's edge, this home offers breathtaking lake views and awe-inspiring sunrises and sunsets. Built in 2007, this quality-constructed home boasts 3 spacious bedrooms and 5 bathrooms. French doors, coved ceilings and many fine details. A

conveniently located 20x27 garage makes unloading groceries a breeze, just steps from the custom kitchen, which features an oversized island with a prep sink and space for casual dining. Formal dining room as well! Vaulted ceilings and large windows allow natural light to pour in while nearly every room enjoys serene lake views. Highlights of this remarkable property include: A built-in library overlooking the living room. A grand dual staircase leading to the upper level. A huge 22 ft stone fireplace, perfect for cozy gatherings. An expansive upper-level great room ideal for a home office, artist's studio, or recreational space. Main floor bedroom ensuite and main floor laundry for ultimate convenience. Wi-Fi-controlled sprinkler system for effortless maintenance. Enjoy lake life to the fullest with opportunities for water sports and relaxation. Delight in the oversized front and back covered porches that add charm and make outdoor living a dream. The high curb appeal is enhanced by beautiful dormers and a maintenance-free exterior.