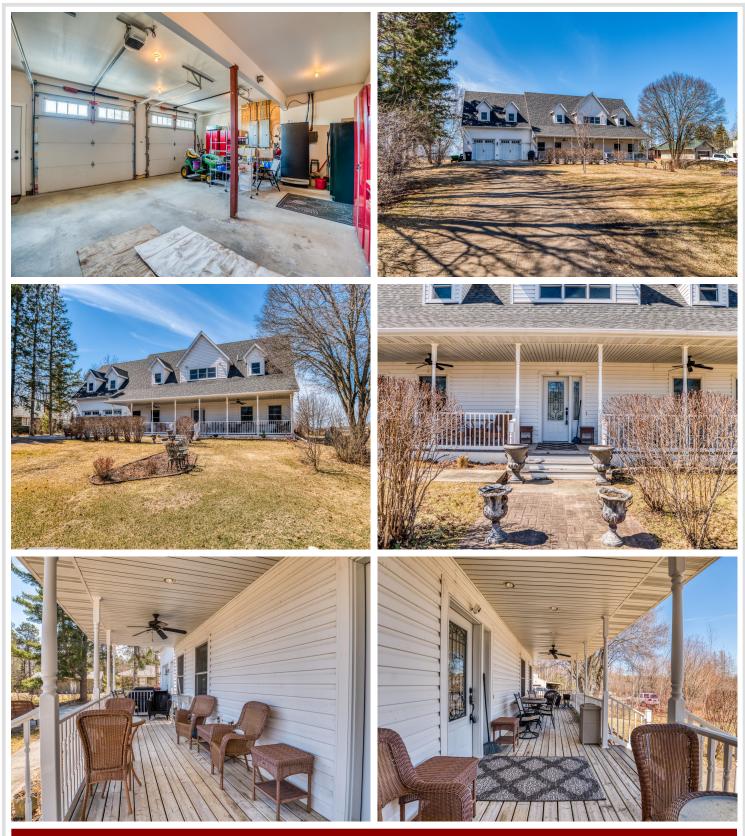

## **Description:**

Lake Living at Its Finest! Bring the boat and get ready to enjoy! Step into this stunning Cape Cod-style lake home, exuding charm and elegance reminiscent of the Hamptons. Rare opportunity to own a home on a level lot with 100 feet of sandy shoreline and beach. Just 75 feet from the water's edge, this home offers breathtaking lake views and awe-inspiring sunrises and sunsets. Built in 2007, this quality-constructed home boasts 3 spacious bedrooms and 5 bathrooms. French doors, coved ceilings and many fine details. A

conveniently located 20x27 garage makes unloading groceries a breeze, just steps from the custom kitchen, which features an oversized island with a prep sink and space for casual dining. Formal dining room as well! Vaulted ceilings and large windows allow natural light to pour in while nearly every room enjoys serene lake views. Highlights of this remarkable property include: A built-in library overlooking the living room. A grand dual staircase leading to the upper level. A huge 22 ft stone fireplace, perfect for cozy gatherings. An expansive upper-level great room ideal for a home office, artist's studio, or recreational space. Main floor bedroom ensuite and main floor laundry for ultimate convenience. Wi-Fi-controlled sprinkler system for effortless maintenance. Enjoy lake life to the fullest with opportunities for water sports and relaxation. Delight in the oversized front and back covered porches that add charm and make outdoor living a dream. The high curb appeal is enhanced by beautiful dormers and a maintenance-free exterior.