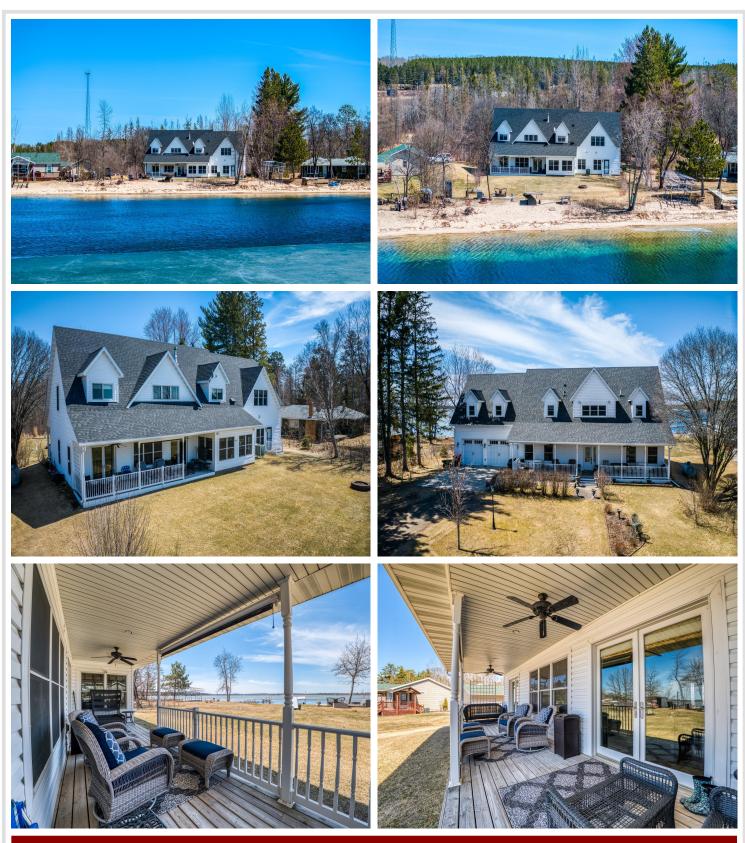

## **Description:**

Lake Living at Its Finest! Bring the boat and get ready to enjoy! Step into this stunning Cape Cod-style lake home, exuding charm and elegance reminiscent of the Hamptons. Rare opportunity to own a home on a level lot with 100 feet of sandy shoreline and beach. Just 75 feet from the water's edge, this home offers breathtaking lake views and awe-inspiring sunrises and sunsets. Built in 2007, this quality-constructed home boasts 3 spacious bedrooms and 5 bathrooms. French doors, coved ceilings and many fine details. A

conveniently located 20x27 garage makes unloading groceries a breeze, just steps from the custom kitchen, which features an oversized island with a prep sink and space for casual dining. Formal dining room as well! Vaulted ceilings and large windows allow natural light to pour in while nearly every room enjoys serene lake views. Highlights of this remarkable property include: A built-in library overlooking the living room. A grand dual staircase leading to the upper level. A huge 22 ft stone fireplace, perfect for cozy gatherings. An expansive upper-level great room ideal for a home office, artist's studio, or recreational space. Main floor bedroom ensuite and main floor laundry for ultimate convenience. Wi-Fi-controlled sprinkler system for effortless maintenance. Enjoy lake life to the fullest with opportunities for water sports and relaxation. Delight in the oversized front and back covered porches that add charm and make outdoor living a dream. The high curb appeal is enhanced by beautiful dormers and a maintenance-free exterior.