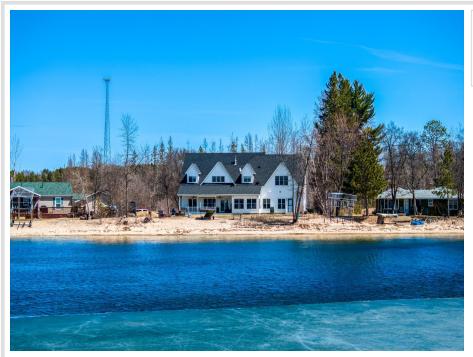

## **Description:**

Lake Living at Its Finest! Bring the boat and get ready to enjoy! Step into this stunning Cape Cod-style lake home, exuding charm and elegance reminiscent of the Hamptons. Rare opportunity to own a home on a level lot with 100 feet of sandy shoreline and beach. Just 75 feet from the water's edge, this home offers breathtaking lake views and awe-inspiring sunrises and sunsets. Built in 2007, this quality-constructed home boasts 3 spacious bedrooms and 5 bathrooms. French doors, coved ceilings and many fine details. A

Beautiful gardens and perennials offer privacy during the summer months. Midge Lake itself has beautiful and clear water quality and is 545 acres and a maximum depth of 24 feet. Enjoy fishing for crappie, sunfish, largemouth bass, pike, walleye, and more. The lake is Located just 15 minutes from Bemidji, this home provides both tranquility and convenience. Start making your summer memories by the lake in this captivating retreat. Home is nestled on a 1.08 acre lot. Your dream lake life awaits!