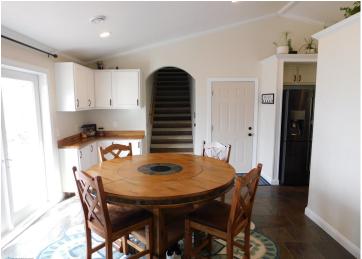

## **Description:**

Peace and quiet with 2.5 acres on Stakke Lake. 369 feet of frontage with a private setting. 3 Bedroom, 2 bath home with a 3 car attached garage. In floor heat, large living room and spacious kitchen are just a few highlights. Huge family room above the garage can be used for entertaining or a theater room. The outdoor patio is super large and overlooks the lake where you can enjoy sunsets year round. Outside is a 32 X 40 heated shop. Great for storing all your lake toys. Stakke lake is private lake and good fishing lake. Well maintained paradise within 40 miles of F/M. Just a great place to get away from it all.