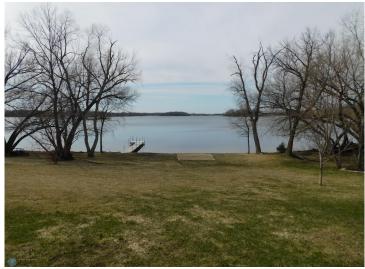

## **Description:**

Peace and quiet with 2.5 acres on Stakke Lake. 369 feet of frontage with a private setting. 3 Bedroom, 2 bath home with a 3 car attached garage. In floor heat, large living room and spacious kitchen are just a few highlights. Huge family room above the garage can be used for entertaining or a theater room. The outdoor patio is super large and overlooks the lake where you can enjoy sunsets year round. Outside is a 32 X 40 heated shop. Great for storing all your lake toys. Stakke lake is private lake and good fishing lake. Well maintained paradise within 40 miles of F/M. Just a great place to get away from it all.