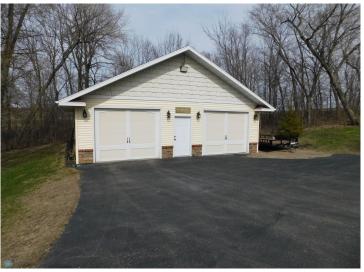

## **Description:**

Peace and quiet with 2.5 acres on Stakke Lake. 369 feet of frontage with a private setting. 3 Bedroom, 2 bath home with a 3 car attached garage. In floor heat, large living room and spacious kitchen are just a few highlights. Huge family room above the garage can be used for entertaining or a theater room. The outdoor patio is super large and overlooks the lake where you can enjoy sunsets year round. Outside is a 32 X 40 heated shop. Great for storing all your lake toys. Stakke lake is private lake and good fishing lake. Well maintained paradise within 40 miles of F/M. Just a great place to get away from it all.