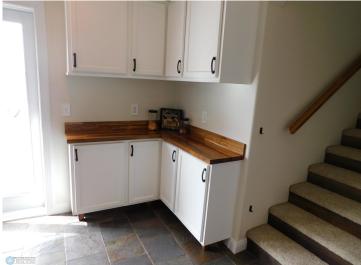

## **Description:**

Peace and quiet with 2.5 acres on Stakke Lake. 369 feet of frontage with a private setting. 3 Bedroom, 2 bath home with a 3 car attached garage. In floor heat, large living room and spacious kitchen are just a few highlights. Huge family room above the garage can be used for entertaining or a theater room. The outdoor patio is super large and overlooks the lake where you can enjoy sunsets year round. Outside is a 32 X 40 heated shop. Great for storing all your lake toys. Stakke lake is private lake and good fishing lake. Well maintained paradise within 40 miles of F/M. Just a great place to get away from it all.

## **Additional Features:**

Basement: Slab Fuel: Propane Garage: 3 Heat: Forced Air, Radiant Floor Sewer: Septic System Compliant - Yes Water: Submersible - 4 Inch Air Conditioning: Central Air