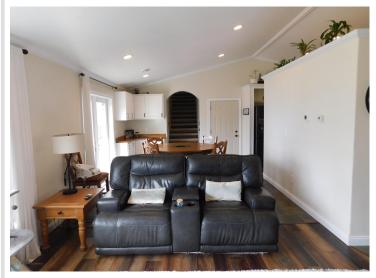

## **Description:**

Peace and quiet with 2.5 acres on Stakke Lake. 369 feet of frontage with a private setting. 3 Bedroom, 2 bath home with a 3 car attached garage. In floor heat, large living room and spacious kitchen are just a few highlights. Huge family room above the garage can be used for entertaining or a theater room. The outdoor patio is super large and overlooks the lake where you can enjoy sunsets year round. Outside is a 32 X 40 heated shop. Great for storing all your lake toys. Stakke lake is private lake and good fishing lake. Well maintained paradise within 40 miles of F/M. Just a great place to get away from it all.