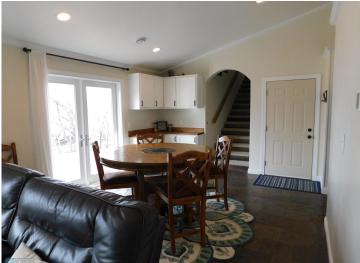

## **Description:**

Peace and quiet with 2.5 acres on Stakke Lake. 369 feet of frontage with a private setting. 3 Bedroom, 2 bath home with a 3 car attached garage. In floor heat, large living room and spacious kitchen are just a few highlights. Huge family room above the garage can be used for entertaining or a theater room. The outdoor patio is super large and overlooks the lake where you can enjoy sunsets year round. Outside is a 32 X 40 heated shop. Great for storing all your lake toys. Stakke lake is private lake and good fishing lake. Well maintained paradise within 40 miles of F/M. Just a great place to get away from it all.