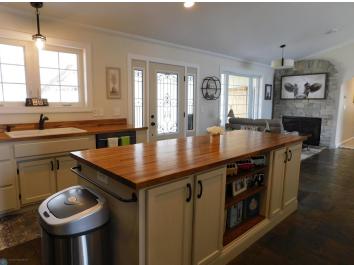

## **Description:**

Peace and quiet with 2.5 acres on Stakke Lake. 369 feet of frontage with a private setting. 3 Bedroom, 2 bath home with a 3 car attached garage. In floor heat, large living room and spacious kitchen are just a few highlights. Huge family room above the garage can be used for entertaining or a theater room. The outdoor patio is super large and overlooks the lake where you can enjoy sunsets year round. Outside is a 32 X 40 heated shop. Great for storing all your lake toys. Stakke lake is private lake and good fishing lake. Well maintained paradise within 40 miles of F/M. Just a great place to get away from it all.