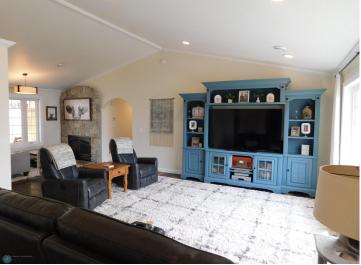

## **Description:**

Peace and quiet with 2.5 acres on Stakke Lake. 369 feet of frontage with a private setting. 3 Bedroom, 2 bath home with a 3 car attached garage. In floor heat, large living room and spacious kitchen are just a few highlights. Huge family room above the garage can be used for entertaining or a theater room. The outdoor patio is super large and overlooks the lake where you can enjoy sunsets year round. Outside is a 32 X 40 heated shop. Great for storing all your lake toys. Stakke lake is private lake and good fishing lake. Well maintained paradise within 40 miles of F/M. Just a great place to get away from it all.