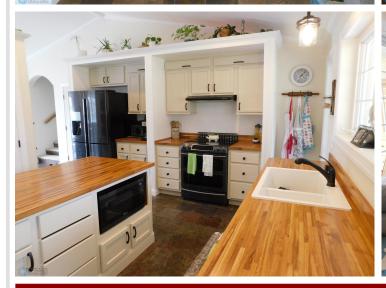

## **Description:**

Peace and quiet with 2.5 acres on Stakke Lake. 369 feet of frontage with a private setting. 3 Bedroom, 2 bath home with a 3 car attached garage. In floor heat, large living room and spacious kitchen are just a few highlights. Huge family room above the garage can be used for entertaining or a theater room. The outdoor patio is super large and overlooks the lake where you can enjoy sunsets year round. Outside is a 32 X 40 heated shop. Great for storing all your lake toys. Stakke lake is private lake and good fishing lake. Well maintained paradise within 40 miles of F/M. Just a great place to get away from it all.