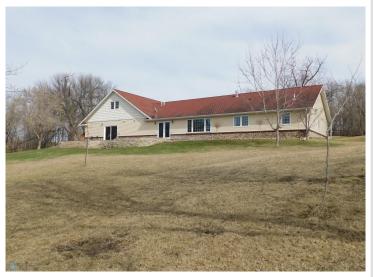

MLS 6706708 Lake Home

\$824,900

2,268 sq ft 3 bedrooms 2 baths

16966 Stakke Lake Road Lake Park MN 56554

Waterfront: Stakke

Status: Active

## **Description:**

Peace and quiet with 2.5 acres on Stakke Lake. 369 feet of frontage with a private setting. 3 Bedroom, 2 bath home with a 3 car attached garage. In floor heat, large living room and spacious kitchen are just a few highlights. Huge family room above the garage can be used for entertaining or a theater room. The outdoor patio is super large and overlooks the lake where you can enjoy sunsets year round. Outside is a 32 X 40 heated shop. Great for storing all your lake toys. Stakke lake is private lake and good fishing lake. Well maintained paradise within 40 miles of F/M. Just a great place to get away from it all.

## **Additional Details:**

Year Built 2005 Lot Acres 2.51

Lot Dimensions 370x551x341x190

Garage Stalls 3
School District 2889
Taxes \$2,752
Taxes with Assessments \$2,812
Tax Year 2025