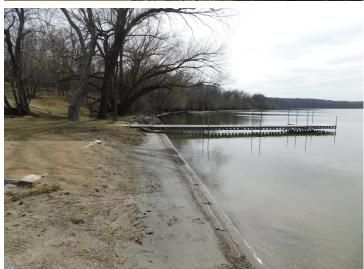

## **Description:**

Peace and quiet with 2.5 acres on Stakke Lake. 369 feet of frontage with a private setting. 3 Bedroom, 2 bath home with a 3 car attached garage. In floor heat, large living room and spacious kitchen are just a few highlights. Huge family room above the garage can be used for entertaining or a theater room. The outdoor patio is super large and overlooks the lake where you can enjoy sunsets year round. Outside is a 32 X 40 heated shop. Great for storing all your lake toys. Stakke lake is private lake and good fishing lake. Well maintained paradise within 40 miles of F/M. Just a great place to get away from it all.