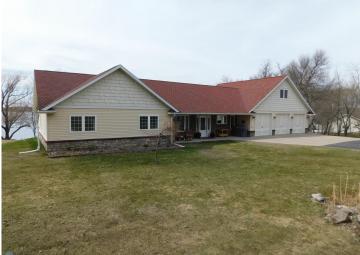

MLS 6706708 Lake Home

\$824,900

2,268 sq ft 3 bedrooms 2 baths

16966 Stakke Lake Road Lake Park MN 56554

Waterfront: Stakke

Status: Active

## **Description:**

Peace and quiet with 2.5 acres on Stakke Lake. 369 feet of frontage with a private setting. 3 Bedroom, 2 bath home with a 3 car attached garage. In floor heat, large living room and spacious kitchen are just a few highlights. Huge family room above the garage can be used for entertaining or a theater room. The outdoor patio is super large and overlooks the lake where you can enjoy sunsets year round. Outside is a 32 X 40 heated shop. Great for storing all your lake toys. Stakke lake is private lake and good fishing lake. Well maintained paradise within 40 miles of F/M. Just a great place to get away from it all.