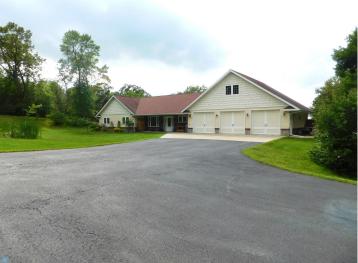

MLS 6706708 Lake Home

\$824,900

2,268 sq ft 3 bedrooms 2 baths

16966 Stakke Lake Road Lake Park MN 56554

Waterfront: Stakke

Status: Active

## **Description:**

Peace and quiet with 2.5 acres on Stakke Lake. 369 feet of frontage with a private setting. 3 Bedroom, 2 bath home with a 3 car attached garage. In floor heat, large living room and spacious kitchen are just a few highlights. Huge family room above the garage can be used for entertaining or a theater room. The outdoor patio is super large and overlooks the lake where you can enjoy sunsets year round. Outside is a 32 X 40 heated shop. Great for storing all your lake toys. Stakke lake is private lake and good fishing lake. Well maintained paradise within 40 miles of F/M. Just a great place to get away from it all.

## **Additional Details:**

Year Built 2005 Lot Acres 2.51

Lot Dimensions 370x551x341x190

Garage Stalls 3
School District 2889
Taxes \$2,752
Taxes with Assessments \$2,812
Tax Year 2025