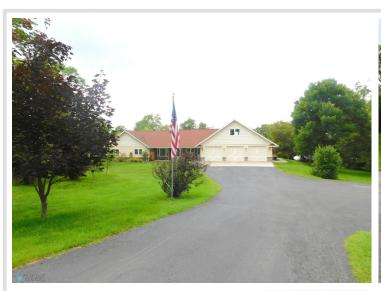

MLS 6706708 Lake Home

\$824,900

2,268 sq ft 3 bedrooms 2 baths

16966 Stakke Lake Road Lake Park MN 56554

Waterfront: Stakke

Status: Active

## **Description:**

Peace and quiet with 2.5 acres on Stakke Lake. 369 feet of frontage with a private setting. 3 Bedroom, 2 bath home with a 3 car attached garage. In floor heat, large living room and spacious kitchen are just a few highlights. Huge family room above the garage can be used for entertaining or a theater room. The outdoor patio is super large and overlooks the lake where you can enjoy sunsets year round. Outside is a 32 X 40 heated shop. Great for storing all your lake toys. Stakke lake is private lake and good fishing lake. Well maintained paradise within 40 miles of F/M. Just a great place to get away from it all.

## **Additional Details:**

Year Built 2005 Lot Acres 2.51

Lot Dimensions 370x551x341x190

Garage Stalls 3
School District 2889
Taxes \$2,752
Taxes with Assessments \$2,812
Tax Year 2025