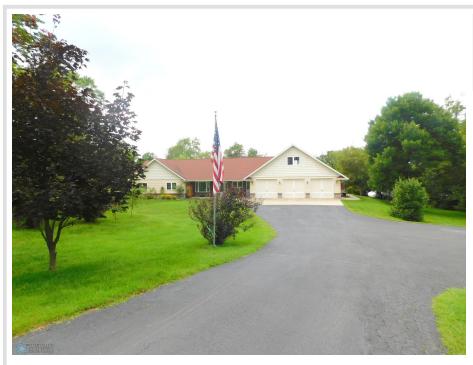

MLS 6706708 Lake Home

\$824,900

2,268 sq ft 3 bedrooms 2 baths

16966 Stakke Lake Road Lake Park MN 56554

Waterfront: Stakke

Status: Active

## **Description:**

Peace and quiet with 2.5 acres on Stakke Lake. 369 feet of frontage with a private setting. 3 Bedroom, 2 bath home with a 3 car attached garage. In floor heat, large living room and spacious kitchen are just a few highlights. Huge family room above the garage can be used for entertaining or a theater room. The outdoor patio is super large and overlooks the lake where you can enjoy sunsets year round. Outside is a 32 X 40 heated shop. Great for storing all your lake toys. Stakke lake is private lake and good fishing lake. Well maintained paradise within 40 miles of F/M. Just a great place to get away from it all.

## **Additional Details:**

Year Built 2005 Lot Acres 2.51

Lot Dimensions 370x551x341x190

Garage Stalls 3
School District 2889
Taxes \$2,752
Taxes with Assessments \$2,812
Tax Year 2025