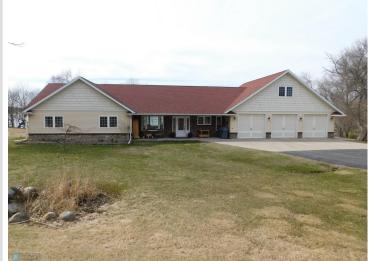

MLS 6706708 Lake Home

\$824,900

2,268 sq ft 3 bedrooms 2 baths

16966 Stakke Lake Road Lake Park MN 56554

Waterfront: Stakke

Status: Active

## **Description:**

Peace and quiet with 2.5 acres on Stakke Lake. 369 feet of frontage with a private setting. 3 Bedroom, 2 bath home with a 3 car attached garage. In floor heat, large living room and spacious kitchen are just a few highlights. Huge family room above the garage can be used for entertaining or a theater room. The outdoor patio is super large and overlooks the lake where you can enjoy sunsets year round. Outside is a 32 X 40 heated shop. Great for storing all your lake toys. Stakke lake is private lake and good fishing lake. Well maintained paradise within 40 miles of F/M. Just a great place to get away from it all.

## **Additional Details:**

Year Built 2005 Lot Acres 2.51

Lot Dimensions 370x551x341x190

Garage Stalls 3
School District 2889
Taxes \$2,752
Taxes with Assessments \$2,812
Tax Year 2025