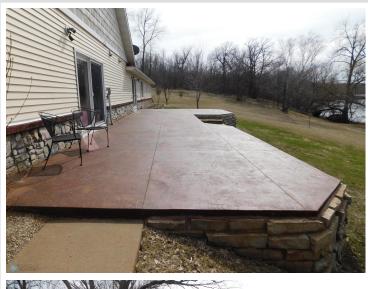

## **Description:**

Peace and quiet with 2.5 acres on Stakke Lake. 369 feet of frontage with a private setting. 3 Bedroom, 2 bath home with a 3 car attached garage. In floor heat, large living room and spacious kitchen are just a few highlights. Huge family room above the garage can be used for entertaining or a theater room. The outdoor patio is super large and overlooks the lake where you can enjoy sunsets year round. Outside is a 32 X 40 heated shop. Great for storing all your lake toys. Stakke lake is private lake and good fishing lake. Well maintained paradise within 40 miles of F/M. Just a great place to get away from it all.