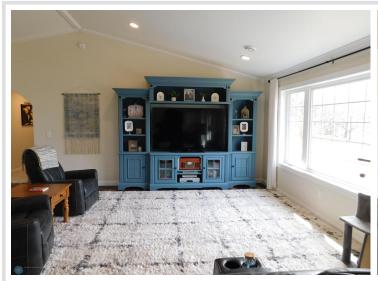

## **Description:**

Peace and quiet with 2.5 acres on Stakke Lake. 369 feet of frontage with a private setting. 3 Bedroom, 2 bath home with a 3 car attached garage. In floor heat, large living room and spacious kitchen are just a few highlights. Huge family room above the garage can be used for entertaining or a theater room. The outdoor patio is super large and overlooks the lake where you can enjoy sunsets year round. Outside is a 32 X 40 heated shop. Great for storing all your lake toys. Stakke lake is private lake and good fishing lake. Well maintained paradise within 40 miles of F/M. Just a great place to get away from it all.