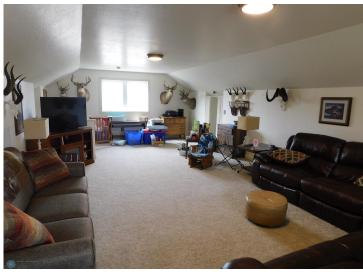

## **Description:**

Peace and quiet with 2.5 acres on Stakke Lake. 369 feet of frontage with a private setting. 3 Bedroom, 2 bath home with a 3 car attached garage. In floor heat, large living room and spacious kitchen are just a few highlights. Huge family room above the garage can be used for entertaining or a theater room. The outdoor patio is super large and overlooks the lake where you can enjoy sunsets year round. Outside is a 32 X 40 heated shop. Great for storing all your lake toys. Stakke lake is private lake and good fishing lake. Well maintained paradise within 40 miles of F/M. Just a great place to get away from it all.