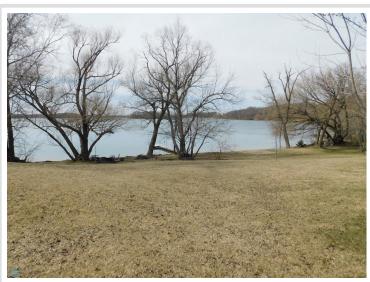

## **Description:**

Peace and quiet with 2.5 acres on Stakke Lake. 369 feet of frontage with a private setting. 3 Bedroom, 2 bath home with a 3 car attached garage. In floor heat, large living room and spacious kitchen are just a few highlights. Huge family room above the garage can be used for entertaining or a theater room. The outdoor patio is super large and overlooks the lake where you can enjoy sunsets year round. Outside is a 32 X 40 heated shop. Great for storing all your lake toys. Stakke lake is private lake and good fishing lake. Well maintained paradise within 40 miles of F/M. Just a great place to get away from it all.