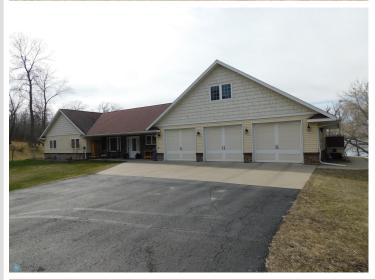

## **Description:**

Peace and quiet with 2.5 acres on Stakke Lake. 369 feet of frontage with a private setting. 3 Bedroom, 2 bath home with a 3 car attached garage. In floor heat, large living room and spacious kitchen are just a few highlights. Huge family room above the garage can be used for entertaining or a theater room. The outdoor patio is super large and overlooks the lake where you can enjoy sunsets year round. Outside is a 32 X 40 heated shop. Great for storing all your lake toys. Stakke lake is private lake and good fishing lake. Well maintained paradise within 40 miles of F/M. Just a great place to get away from it all.

## **Additional Details:**

Year Built 2005 Lot Acres 2.51

Lot Dimensions 370x551x341x190

Garage Stalls 3
School District 2889
Taxes \$2,752
Taxes with Assessments \$2,812
Tax Year 2025