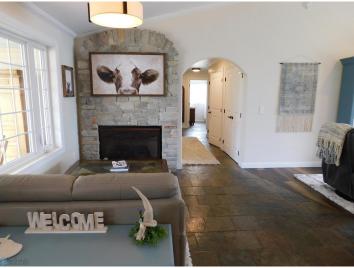

## **Description:**

Peace and quiet with 2.5 acres on Stakke Lake. 369 feet of frontage with a private setting. 3 Bedroom, 2 bath home with a 3 car attached garage. In floor heat, large living room and spacious kitchen are just a few highlights. Huge family room above the garage can be used for entertaining or a theater room. The outdoor patio is super large and overlooks the lake where you can enjoy sunsets year round. Outside is a 32 X 40 heated shop. Great for storing all your lake toys. Stakke lake is private lake and good fishing lake. Well maintained paradise within 40 miles of F/M. Just a great place to get away from it all.