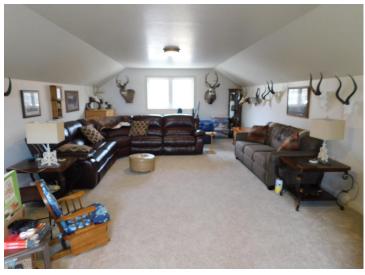

## **Description:**

Peace and quiet with 2.5 acres on Stakke Lake. 369 feet of frontage with a private setting. 3 Bedroom, 2 bath home with a 3 car attached garage. In floor heat, large living room and spacious kitchen are just a few highlights. Huge family room above the garage can be used for entertaining or a theater room. The outdoor patio is super large and overlooks the lake where you can enjoy sunsets year round. Outside is a 32 X 40 heated shop. Great for storing all your lake toys. Stakke lake is private lake and good fishing lake. Well maintained paradise within 40 miles of F/M. Just a great place to get away from it all.