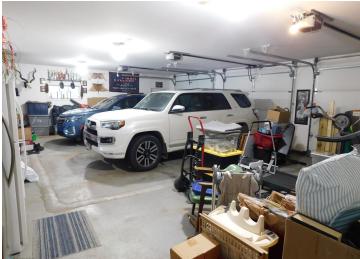

## **Description:**

Peace and quiet with 2.5 acres on Stakke Lake. 369 feet of frontage with a private setting. 3 Bedroom, 2 bath home with a 3 car attached garage. In floor heat, large living room and spacious kitchen are just a few highlights. Huge family room above the garage can be used for entertaining or a theater room. The outdoor patio is super large and overlooks the lake where you can enjoy sunsets year round. Outside is a 32 X 40 heated shop. Great for storing all your lake toys. Stakke lake is private lake and good fishing lake. Well maintained paradise within 40 miles of F/M. Just a great place to get away from it all.

## **Additional Details:**

Year Built 2005 Lot Acres 2.51

Lot Dimensions 370x551x341x190

Garage Stalls 3
School District 2889
Taxes \$2,752
Taxes with Assessments \$2,812
Tax Year 2025