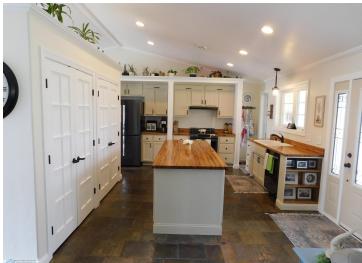

## **Description:**

Peace and quiet with 2.5 acres on Stakke Lake. 369 feet of frontage with a private setting. 3 Bedroom, 2 bath home with a 3 car attached garage. In floor heat, large living room and spacious kitchen are just a few highlights. Huge family room above the garage can be used for entertaining or a theater room. The outdoor patio is super large and overlooks the lake where you can enjoy sunsets year round. Outside is a 32 X 40 heated shop. Great for storing all your lake toys. Stakke lake is private lake and good fishing lake. Well maintained paradise within 40 miles of F/M. Just a great place to get away from it all.