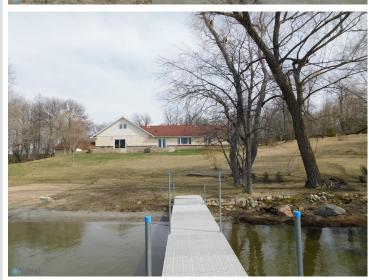

## **Description:**

Peace and quiet with 2.5 acres on Stakke Lake. 369 feet of frontage with a private setting. 3 Bedroom, 2 bath home with a 3 car attached garage. In floor heat, large living room and spacious kitchen are just a few highlights. Huge family room above the garage can be used for entertaining or a theater room. The outdoor patio is super large and overlooks the lake where you can enjoy sunsets year round. Outside is a 32 X 40 heated shop. Great for storing all your lake toys. Stakke lake is private lake and good fishing lake. Well maintained paradise within 40 miles of F/M. Just a great place to get away from it all.