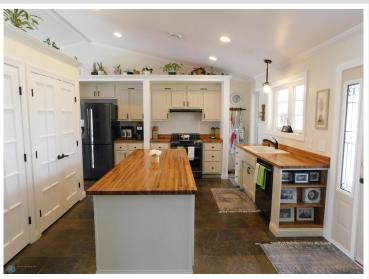

## **Description:**

Peace and quiet with 2.5 acres on Stakke Lake. 369 feet of frontage with a private setting. 3 Bedroom, 2 bath home with a 3 car attached garage. In floor heat, large living room and spacious kitchen are just a few highlights. Huge family room above the garage can be used for entertaining or a theater room. The outdoor patio is super large and overlooks the lake where you can enjoy sunsets year round. Outside is a 32 X 40 heated shop. Great for storing all your lake toys. Stakke lake is private lake and good fishing lake. Well maintained paradise within 40 miles of F/M. Just a great place to get away from it all.