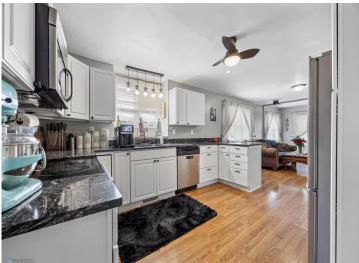

### **Description:**

This beautifully updated 3-bed, 2-bath home offers the perfect blend of comfort, functionality, and outdoor entertainment just minutes from Big Detroit Lake! With an expansive, fully fenced backyard, highlighting a firepit and movie theater pergola with swing seats, this outdoor space is a dream for entertainers and dog lovers! Inside and out, this home has seen many thoughtful improvements including newer granite countertops and kitchen sink, osmosis water purifier system, upgraded sink faucets, bathroom exhaust fans, light fixtures, ceiling fans, and outlets, custom laundry room and customized closets, stylish barn doors, 3 year old HVAC system and newer thermostat, new windows, fully insulated and boarded garage with heater, cabinetry, and paint, privacy fencing, upgraded landscaping, and a garage roof that is under 2 years old! You won't want to miss out on making this one-of-a-kind, move-in ready home yours!