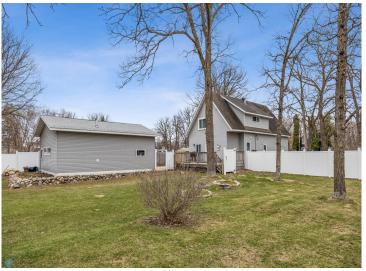

### **Description:**

This beautifully updated 3-bed, 2-bath home offers the perfect blend of comfort, functionality, and outdoor entertainment just minutes from Big Detroit Lake! With an expansive, fully fenced backyard, highlighting a firepit and movie theater pergola with swing seats, this outdoor space is a dream for entertainers and dog lovers! Inside and out, this home has seen many thoughtful improvements including newer granite countertops and kitchen sink, osmosis water purifier system, upgraded sink faucets, bathroom exhaust fans, light fixtures, ceiling fans, and outlets, custom laundry room and customized closets, stylish barn doors, 3 year old HVAC system and newer thermostat, new windows, fully insulated and boarded garage with heater, cabinetry, and paint, privacy fencing, upgraded landscaping, and a garage roof that is under 2 years old! You won't want to miss out on making this one-of-a-kind, move-in ready home yours!