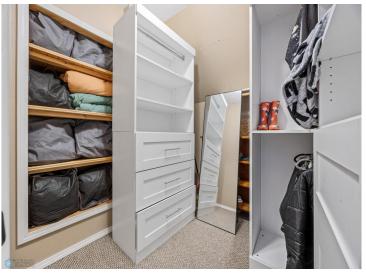

### **Description:**

This beautifully updated 3-bed, 2-bath home offers the perfect blend of comfort, functionality, and outdoor entertainment just minutes from Big Detroit Lake! With an expansive, fully fenced backyard, highlighting a firepit and movie theater pergola with swing seats, this outdoor space is a dream for entertainers and dog lovers! Inside and out, this home has seen many thoughtful improvements including newer granite countertops and kitchen sink, osmosis water purifier system, upgraded sink faucets, bathroom exhaust fans, light fixtures, ceiling fans, and outlets, custom laundry room and customized closets, stylish barn doors, 3 year old HVAC system and newer thermostat, new windows, fully insulated and boarded garage with heater, cabinetry, and paint, privacy fencing, upgraded landscaping, and a garage roof that is under 2 years old! You won't want to miss out on making this one-of-a-kind, move-in ready home yours!