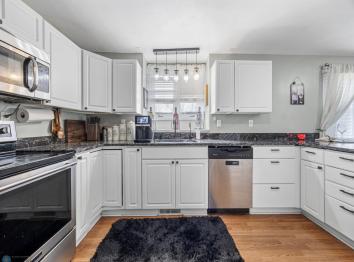

### **Description:**

This beautifully updated 3-bed, 2-bath home offers the perfect blend of comfort, functionality, and outdoor entertainment just minutes from Big Detroit Lake! With an expansive, fully fenced backyard, highlighting a firepit and movie theater pergola with swing seats, this outdoor space is a dream for entertainers and dog lovers! Inside and out, this home has seen many thoughtful improvements including newer granite countertops and kitchen sink, osmosis water purifier system, upgraded sink faucets, bathroom exhaust fans, light fixtures, ceiling fans, and outlets, custom laundry room and customized closets, stylish barn doors, 3 year old HVAC system and newer thermostat, new windows, fully insulated and boarded garage with heater, cabinetry, and paint, privacy fencing, upgraded landscaping, and a garage roof that is under 2 years old! You won't want to miss out on making this one-of-a-kind, move-in ready home yours!