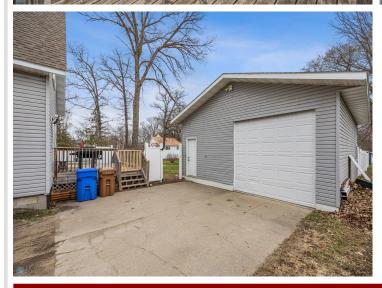

### **Description:**

This beautifully updated 3-bed, 2-bath home offers the perfect blend of comfort, functionality, and outdoor entertainment just minutes from Big Detroit Lake! With an expansive, fully fenced backyard, highlighting a firepit and movie theater pergola with swing seats, this outdoor space is a dream for entertainers and dog lovers! Inside and out, this home has seen many thoughtful improvements including newer granite countertops and kitchen sink, osmosis water purifier system, upgraded sink faucets, bathroom exhaust fans, light fixtures, ceiling fans, and outlets, custom laundry room and customized closets, stylish barn doors, 3 year old HVAC system and newer thermostat, new windows, fully insulated and boarded garage with heater, cabinetry, and paint, privacy fencing, upgraded landscaping, and a garage roof that is under 2 years old! You won't want to miss out on making this one-of-a-kind, move-in ready home yours!