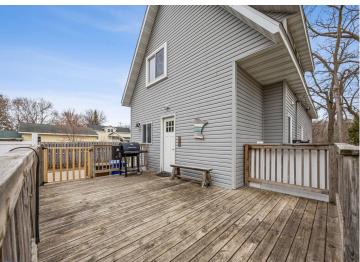

### **Description:**

This beautifully updated 3-bed, 2-bath home offers the perfect blend of comfort, functionality, and outdoor entertainment just minutes from Big Detroit Lake! With an expansive, fully fenced backyard, highlighting a firepit and movie theater pergola with swing seats, this outdoor space is a dream for entertainers and dog lovers! Inside and out, this home has seen many thoughtful improvements including newer granite countertops and kitchen sink, osmosis water purifier system, upgraded sink faucets, bathroom exhaust fans, light fixtures, ceiling fans, and outlets, custom laundry room and customized closets, stylish barn doors, 3 year old HVAC system and newer thermostat, new windows, fully insulated and boarded garage with heater, cabinetry, and paint, privacy fencing, upgraded landscaping, and a garage roof that is under 2 years old! You won't want to miss out on making this one-of-a-kind, move-in ready home yours!