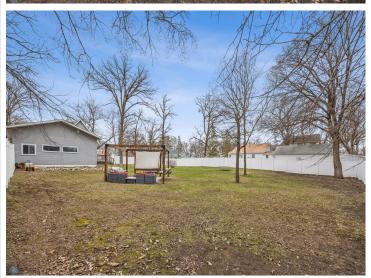

### **Description:**

This beautifully updated 3-bed, 2-bath home offers the perfect blend of comfort, functionality, and outdoor entertainment just minutes from Big Detroit Lake! With an expansive, fully fenced backyard, highlighting a firepit and movie theater pergola with swing seats, this outdoor space is a dream for entertainers and dog lovers! Inside and out, this home has seen many thoughtful improvements including newer granite countertops and kitchen sink, osmosis water purifier system, upgraded sink faucets, bathroom exhaust fans, light fixtures, ceiling fans, and outlets, custom laundry room and customized closets, stylish barn doors, 3 year old HVAC system and newer thermostat, new windows, fully insulated and boarded garage with heater, cabinetry, and paint, privacy fencing, upgraded landscaping, and a garage roof that is under 2 years old! You won't want to miss out on making this one-of-a-kind, move-in ready home yours!