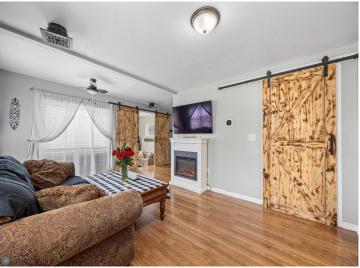

### **Description:**

This beautifully updated 3-bed, 2-bath home offers the perfect blend of comfort, functionality, and outdoor entertainment just minutes from Big Detroit Lake! With an expansive, fully fenced backyard, highlighting a firepit and movie theater pergola with swing seats, this outdoor space is a dream for entertainers and dog lovers! Inside and out, this home has seen many thoughtful improvements including newer granite countertops and kitchen sink, osmosis water purifier system, upgraded sink faucets, bathroom exhaust fans, light fixtures, ceiling fans, and outlets, custom laundry room and customized closets, stylish barn doors, 3 year old HVAC system and newer thermostat, new windows, fully insulated and boarded garage with heater, cabinetry, and paint, privacy fencing, upgraded landscaping, and a garage roof that is under 2 years old! You won't want to miss out on making this one-of-a-kind, move-in ready home yours!