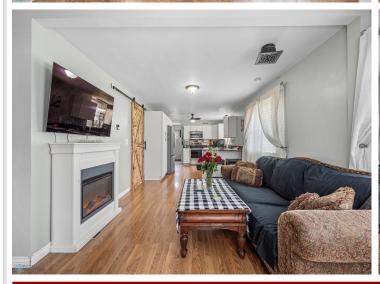

### **Description:**

This beautifully updated 3-bed, 2-bath home offers the perfect blend of comfort, functionality, and outdoor entertainment just minutes from Big Detroit Lake! With an expansive, fully fenced backyard, highlighting a firepit and movie theater pergola with swing seats, this outdoor space is a dream for entertainers and dog lovers! Inside and out, this home has seen many thoughtful improvements including newer granite countertops and kitchen sink, osmosis water purifier system, upgraded sink faucets, bathroom exhaust fans, light fixtures, ceiling fans, and outlets, custom laundry room and customized closets, stylish barn doors, 3 year old HVAC system and newer thermostat, new windows, fully insulated and boarded garage with heater, cabinetry, and paint, privacy fencing, upgraded landscaping, and a garage roof that is under 2 years old! You won't want to miss out on making this one-of-a-kind, move-in ready home yours!