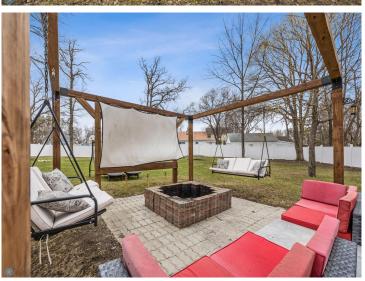

### **Description:**

This beautifully updated 3-bed, 2-bath home offers the perfect blend of comfort, functionality, and outdoor entertainment just minutes from Big Detroit Lake! With an expansive, fully fenced backyard, highlighting a firepit and movie theater pergola with swing seats, this outdoor space is a dream for entertainers and dog lovers! Inside and out, this home has seen many thoughtful improvements including newer granite countertops and kitchen sink, osmosis water purifier system, upgraded sink faucets, bathroom exhaust fans, light fixtures, ceiling fans, and outlets, custom laundry room and customized closets, stylish barn doors, 3 year old HVAC system and newer thermostat, new windows, fully insulated and boarded garage with heater, cabinetry, and paint, privacy fencing, upgraded landscaping, and a garage roof that is under 2 years old! You won't want to miss out on making this one-of-a-kind, move-in ready home yours!