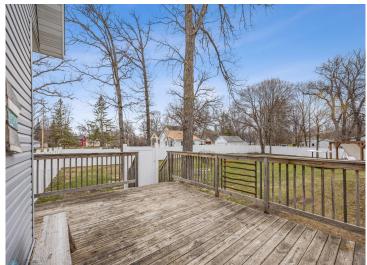

### **Description:**

This beautifully updated 3-bed, 2-bath home offers the perfect blend of comfort, functionality, and outdoor entertainment just minutes from Big Detroit Lake! With an expansive, fully fenced backyard, highlighting a firepit and movie theater pergola with swing seats, this outdoor space is a dream for entertainers and dog lovers! Inside and out, this home has seen many thoughtful improvements including newer granite countertops and kitchen sink, osmosis water purifier system, upgraded sink faucets, bathroom exhaust fans, light fixtures, ceiling fans, and outlets, custom laundry room and customized closets, stylish barn doors, 3 year old HVAC system and newer thermostat, new windows, fully insulated and boarded garage with heater, cabinetry, and paint, privacy fencing, upgraded landscaping, and a garage roof that is under 2 years old! You won't want to miss out on making this one-of-a-kind, move-in ready home yours!