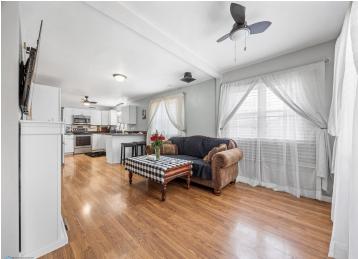

### **Description:**

This beautifully updated 3-bed, 2-bath home offers the perfect blend of comfort, functionality, and outdoor entertainment just minutes from Big Detroit Lake! With an expansive, fully fenced backyard, highlighting a firepit and movie theater pergola with swing seats, this outdoor space is a dream for entertainers and dog lovers! Inside and out, this home has seen many thoughtful improvements including newer granite countertops and kitchen sink, osmosis water purifier system, upgraded sink faucets, bathroom exhaust fans, light fixtures, ceiling fans, and outlets, custom laundry room and customized closets, stylish barn doors, 3 year old HVAC system and newer thermostat, new windows, fully insulated and boarded garage with heater, cabinetry, and paint, privacy fencing, upgraded landscaping, and a garage roof that is under 2 years old! You won't want to miss out on making this one-of-a-kind, move-in ready home yours!