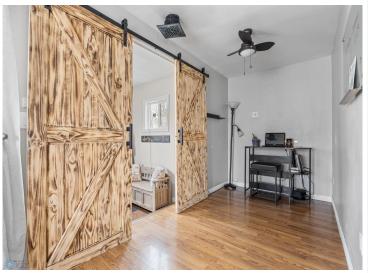

### **Description:**

This beautifully updated 3-bed, 2-bath home offers the perfect blend of comfort, functionality, and outdoor entertainment just minutes from Big Detroit Lake! With an expansive, fully fenced backyard, highlighting a firepit and movie theater pergola with swing seats, this outdoor space is a dream for entertainers and dog lovers! Inside and out, this home has seen many thoughtful improvements including newer granite countertops and kitchen sink, osmosis water purifier system, upgraded sink faucets, bathroom exhaust fans, light fixtures, ceiling fans, and outlets, custom laundry room and customized closets, stylish barn doors, 3 year old HVAC system and newer thermostat, new windows, fully insulated and boarded garage with heater, cabinetry, and paint, privacy fencing, upgraded landscaping, and a garage roof that is under 2 years old! You won't want to miss out on making this one-of-a-kind, move-in ready home yours!