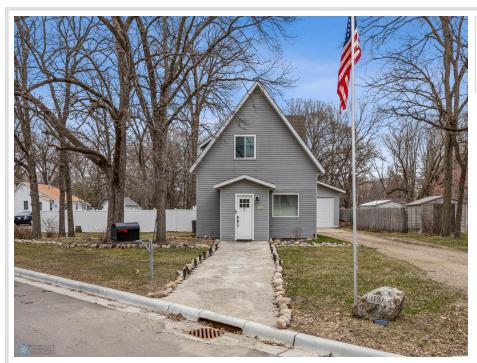

MLS 6706750 Residential

\$290,000

1,491 sq ft 3 bedrooms 2 baths

1137 Campbell Avenue Detroit Lakes MN 56501

Status: Active

### **Description:**

This beautifully updated 3-bed, 2-bath home offers the perfect blend of comfort, functionality, and outdoor entertainment just minutes from Big Detroit Lake! With an expansive, fully fenced backyard, highlighting a firepit and movie theater pergola with swing seats, this outdoor space is a dream for entertainers and dog lovers! Inside and out, this home has seen many thoughtful improvements including newer granite countertops and kitchen sink, osmosis water purifier system, upgraded sink faucets, bathroom exhaust fans, light fixtures, ceiling fans, and outlets, custom laundry room and customized closets, stylish barn doors, 3 year old HVAC system and newer thermostat, new windows, fully insulated and boarded garage with heater, cabinetry, and paint, privacy fencing, upgraded landscaping, and a garage roof that is under 2 years old! You won't want to miss out on making this one-of-a-kind, move-in ready home yours!