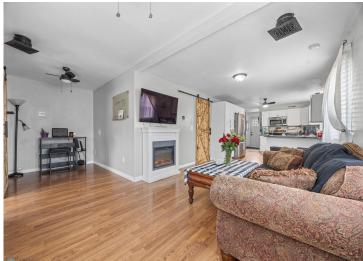

### **Description:**

This beautifully updated 3-bed, 2-bath home offers the perfect blend of comfort, functionality, and outdoor entertainment just minutes from Big Detroit Lake! With an expansive, fully fenced backyard, highlighting a firepit and movie theater pergola with swing seats, this outdoor space is a dream for entertainers and dog lovers! Inside and out, this home has seen many thoughtful improvements including newer granite countertops and kitchen sink, osmosis water purifier system, upgraded sink faucets, bathroom exhaust fans, light fixtures, ceiling fans, and outlets, custom laundry room and customized closets, stylish barn doors, 3 year old HVAC system and newer thermostat, new windows, fully insulated and boarded garage with heater, cabinetry, and paint, privacy fencing, upgraded landscaping, and a garage roof that is under 2 years old! You won't want to miss out on making this one-of-a-kind, move-in ready home yours!