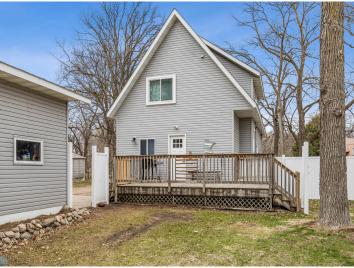

### **Description:**

This beautifully updated 3-bed, 2-bath home offers the perfect blend of comfort, functionality, and outdoor entertainment just minutes from Big Detroit Lake! With an expansive, fully fenced backyard, highlighting a firepit and movie theater pergola with swing seats, this outdoor space is a dream for entertainers and dog lovers! Inside and out, this home has seen many thoughtful improvements including newer granite countertops and kitchen sink, osmosis water purifier system, upgraded sink faucets, bathroom exhaust fans, light fixtures, ceiling fans, and outlets, custom laundry room and customized closets, stylish barn doors, 3 year old HVAC system and newer thermostat, new windows, fully insulated and boarded garage with heater, cabinetry, and paint, privacy fencing, upgraded landscaping, and a garage roof that is under 2 years old! You won't want to miss out on making this one-of-a-kind, move-in ready home yours!