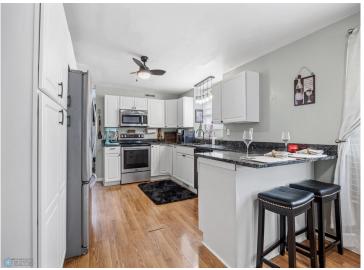

### **Description:**

This beautifully updated 3-bed, 2-bath home offers the perfect blend of comfort, functionality, and outdoor entertainment just minutes from Big Detroit Lake! With an expansive, fully fenced backyard, highlighting a firepit and movie theater pergola with swing seats, this outdoor space is a dream for entertainers and dog lovers! Inside and out, this home has seen many thoughtful improvements including newer granite countertops and kitchen sink, osmosis water purifier system, upgraded sink faucets, bathroom exhaust fans, light fixtures, ceiling fans, and outlets, custom laundry room and customized closets, stylish barn doors, 3 year old HVAC system and newer thermostat, new windows, fully insulated and boarded garage with heater, cabinetry, and paint, privacy fencing, upgraded landscaping, and a garage roof that is under 2 years old! You won't want to miss out on making this one-of-a-kind, move-in ready home yours!