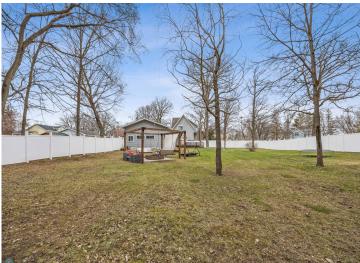

### **Description:**

This beautifully updated 3-bed, 2-bath home offers the perfect blend of comfort, functionality, and outdoor entertainment just minutes from Big Detroit Lake! With an expansive, fully fenced backyard, highlighting a firepit and movie theater pergola with swing seats, this outdoor space is a dream for entertainers and dog lovers! Inside and out, this home has seen many thoughtful improvements including newer granite countertops and kitchen sink, osmosis water purifier system, upgraded sink faucets, bathroom exhaust fans, light fixtures, ceiling fans, and outlets, custom laundry room and customized closets, stylish barn doors, 3 year old HVAC system and newer thermostat, new windows, fully insulated and boarded garage with heater, cabinetry, and paint, privacy fencing, upgraded landscaping, and a garage roof that is under 2 years old! You won't want to miss out on making this one-of-a-kind, move-in ready home yours!