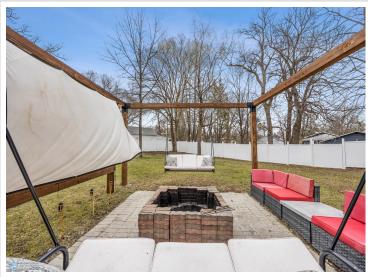

### **Description:**

This beautifully updated 3-bed, 2-bath home offers the perfect blend of comfort, functionality, and outdoor entertainment just minutes from Big Detroit Lake! With an expansive, fully fenced backyard, highlighting a firepit and movie theater pergola with swing seats, this outdoor space is a dream for entertainers and dog lovers! Inside and out, this home has seen many thoughtful improvements including newer granite countertops and kitchen sink, osmosis water purifier system, upgraded sink faucets, bathroom exhaust fans, light fixtures, ceiling fans, and outlets, custom laundry room and customized closets, stylish barn doors, 3 year old HVAC system and newer thermostat, new windows, fully insulated and boarded garage with heater, cabinetry, and paint, privacy fencing, upgraded landscaping, and a garage roof that is under 2 years old! You won't want to miss out on making this one-of-a-kind, move-in ready home yours!