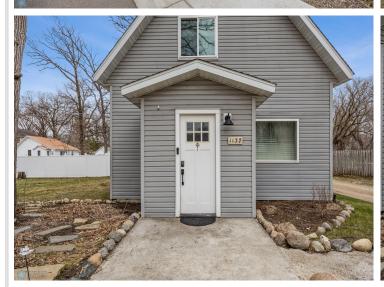

### **Description:**

This beautifully updated 3-bed, 2-bath home offers the perfect blend of comfort, functionality, and outdoor entertainment just minutes from Big Detroit Lake! With an expansive, fully fenced backyard, highlighting a firepit and movie theater pergola with swing seats, this outdoor space is a dream for entertainers and dog lovers! Inside and out, this home has seen many thoughtful improvements including newer granite countertops and kitchen sink, osmosis water purifier system, upgraded sink faucets, bathroom exhaust fans, light fixtures, ceiling fans, and outlets, custom laundry room and customized closets, stylish barn doors, 3 year old HVAC system and newer thermostat, new windows, fully insulated and boarded garage with heater, cabinetry, and paint, privacy fencing, upgraded landscaping, and a garage roof that is under 2 years old! You won't want to miss out on making this one-of-a-kind, move-in ready home yours!