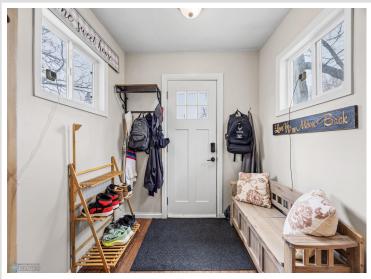

### **Description:**

This beautifully updated 3-bed, 2-bath home offers the perfect blend of comfort, functionality, and outdoor entertainment just minutes from Big Detroit Lake! With an expansive, fully fenced backyard, highlighting a firepit and movie theater pergola with swing seats, this outdoor space is a dream for entertainers and dog lovers! Inside and out, this home has seen many thoughtful improvements including newer granite countertops and kitchen sink, osmosis water purifier system, upgraded sink faucets, bathroom exhaust fans, light fixtures, ceiling fans, and outlets, custom laundry room and customized closets, stylish barn doors, 3 year old HVAC system and newer thermostat, new windows, fully insulated and boarded garage with heater, cabinetry, and paint, privacy fencing, upgraded landscaping, and a garage roof that is under 2 years old! You won't want to miss out on making this one-of-a-kind, move-in ready home yours!