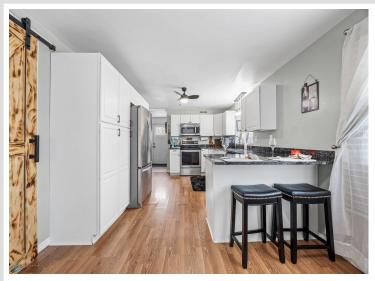

### **Description:**

This beautifully updated 3-bed, 2-bath home offers the perfect blend of comfort, functionality, and outdoor entertainment just minutes from Big Detroit Lake! With an expansive, fully fenced backyard, highlighting a firepit and movie theater pergola with swing seats, this outdoor space is a dream for entertainers and dog lovers! Inside and out, this home has seen many thoughtful improvements including newer granite countertops and kitchen sink, osmosis water purifier system, upgraded sink faucets, bathroom exhaust fans, light fixtures, ceiling fans, and outlets, custom laundry room and customized closets, stylish barn doors, 3 year old HVAC system and newer thermostat, new windows, fully insulated and boarded garage with heater, cabinetry, and paint, privacy fencing, upgraded landscaping, and a garage roof that is under 2 years old! You won't want to miss out on making this one-of-a-kind, move-in ready home yours!