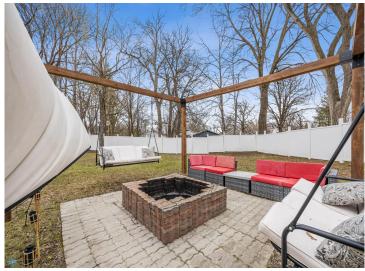

### **Description:**

This beautifully updated 3-bed, 2-bath home offers the perfect blend of comfort, functionality, and outdoor entertainment just minutes from Big Detroit Lake! With an expansive, fully fenced backyard, highlighting a firepit and movie theater pergola with swing seats, this outdoor space is a dream for entertainers and dog lovers! Inside and out, this home has seen many thoughtful improvements including newer granite countertops and kitchen sink, osmosis water purifier system, upgraded sink faucets, bathroom exhaust fans, light fixtures, ceiling fans, and outlets, custom laundry room and customized closets, stylish barn doors, 3 year old HVAC system and newer thermostat, new windows, fully insulated and boarded garage with heater, cabinetry, and paint, privacy fencing, upgraded landscaping, and a garage roof that is under 2 years old! You won't want to miss out on making this one-of-a-kind, move-in ready home yours!