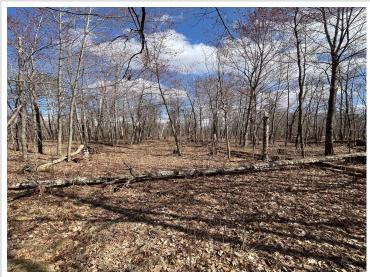

## Description:

Wooded 2.59 Acre building site nestled in lake country. All high ground this parcel offers access to all the Brainerd Lakes has to offer: golfing, dining, shopping and located on the Paul Bunyan Trail System. Power and natural gas available, public maintained tar road, building covenants apply.

## **Additional Details:**

Lot Acres 2.58

Lot Dimensions 126x616 irreg

School District 181
Taxes \$358
Taxes with Assessments \$358
Tax Year 2025