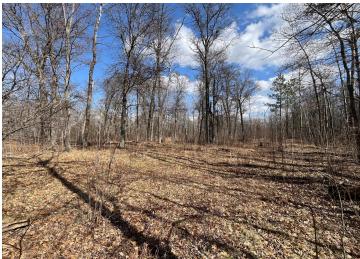

## Description:

Wooded 2.59 Acre building site nestled in lake country. All high ground this parcel offers access to all the Brainerd Lakes has to offer: golfing, dining, shopping and located on the Paul Bunyan Trail System. Power and natural gas available, public maintained tar road, building covenants apply.

## **Additional Details:**

Lot Acres 2.58

Lot Dimensions 126x616 irreg

School District 181
Taxes \$358
Taxes with Assessments \$358
Tax Year 2025