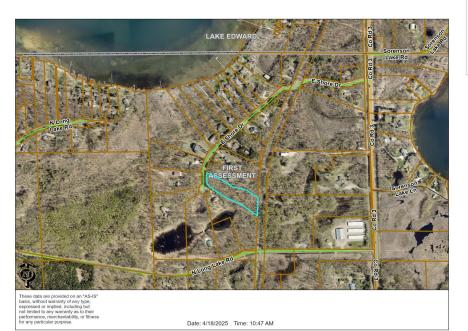

## Description:

Wooded 2.59 Acre building site nestled in lake country. All high ground this parcel offers access to all the Brainerd Lakes has to offer: golfing, dining, shopping and located on the Paul Bunyan Trail System. Power and natural gas available, public maintained tar road, building covenants apply.

## **Additional Details:**

Lot Acres 2.58

Lot Dimensions 126x616 irreg

School District 181
Taxes \$358
Taxes with Assessments \$358
Tax Year 2025

## **Driving Directions:**

South of Merrifield to E Shore Drive to the end of the cul de sac

Listed By: Exit Realty Hometown Advantage

Affinity Real Estate Inc. participates in the Regional Multiple Listing Service of Minnesota, Inc Broker Reciprocity (sm) program, allowing us to display other broker's listings on our website. All properties are subject to prior sale, change or withdrawal.