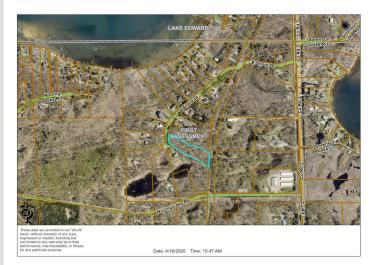

## Description:

Wooded 2.59 Acre building site nestled in lake country. All high ground this parcel offers access to all the Brainerd Lakes has to offer: golfing, dining, shopping and located on the Paul Bunyan Trail System. Power and natural gas available, public maintained tar road, building covenants apply.

## **Additional Details:**

Lot Acres 2.58

Lot Dimensions 126x616 irreg

School District 181
Taxes \$358
Taxes with Assessments \$358
Tax Year 2025

## **Driving Directions:**

South of Merrifield to E Shore Drive to the end of the cul de sac

Listed By: Exit Realty Hometown Advantage

Affinity Real Estate Inc. participates in the Regional Multiple Listing Service of Minnesota, Inc Broker Reciprocity (sm) program, allowing us to display other broker's listings on our website. All properties are subject to prior sale, change or withdrawal.