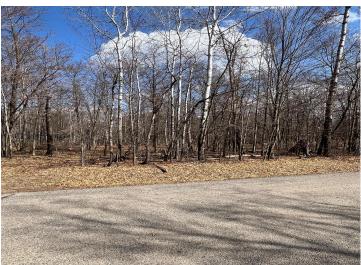

## Description:

Wooded 2.59 Acre building site nestled in lake country. All high ground this parcel offers access to all the Brainerd Lakes has to offer: golfing, dining, shopping and located on the Paul Bunyan Trail System. Power and natural gas available, public maintained tar road, building covenants apply.

## **Additional Details:**

Lot Acres 2.58

Lot Dimensions 126x616 irreg

School District 181
Taxes \$358
Taxes with Assessments \$358
Tax Year 2025