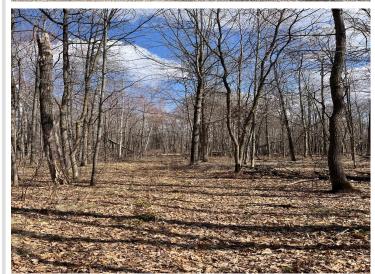

## Description:

Wooded 2.59 Acre building site nestled in lake country. All high ground this parcel offers access to all the Brainerd Lakes has to offer: golfing, dining, shopping and located on the Paul Bunyan Trail System. Power and natural gas available, public maintained tar road, building covenants apply.