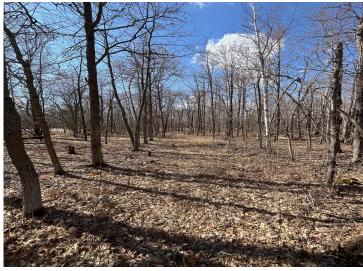

## Description:

Wooded 2.59 Acre building site nestled in lake country. All high ground this parcel offers access to all the Brainerd Lakes has to offer: golfing, dining, shopping and located on the Paul Bunyan Trail System. Power and natural gas available, public maintained tar road, building covenants apply.

## **Additional Details:**

Lot Acres 2.58

Lot Dimensions 126x616 irreg

School District 181
Taxes \$358
Taxes with Assessments \$358
Tax Year 2025