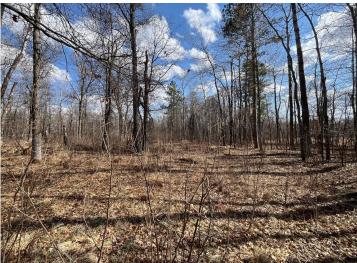

## Description:

Wooded 2.59 Acre building site nestled in lake country. All high ground this parcel offers access to all the Brainerd Lakes has to offer: golfing, dining, shopping and located on the Paul Bunyan Trail System. Power and natural gas available, public maintained tar road, building covenants apply.

## **Additional Details:**

Lot Acres 2.58

Lot Dimensions 126x616 irreg

School District 181
Taxes \$358
Taxes with Assessments \$358
Tax Year 2025